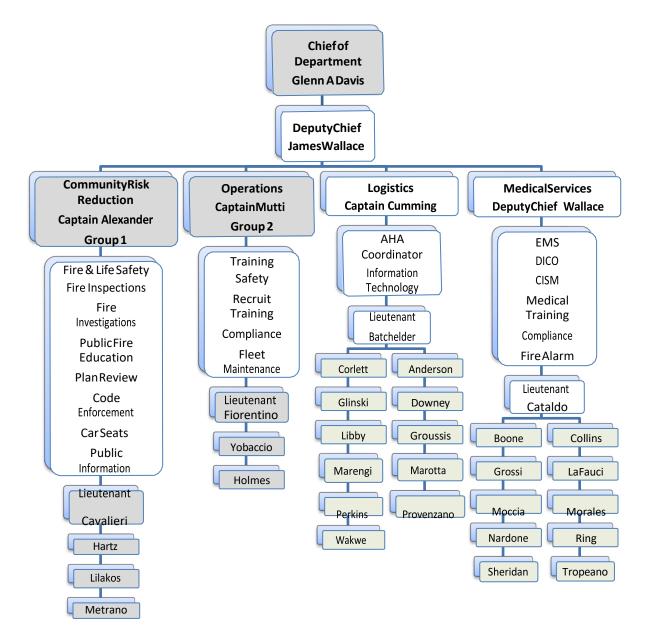

Under the direction of Emergency Management Director Glenn Davis, the Town hosted a number of COVID-19 vaccination clinics for Town residents, provided residents and businesses with direction and advice on coping with the pandemic, continued with contact tracing and public education efforts aimed at stopping the spread of COVID-19, and assisted Town departments and organizations striving to continue to provide much needed services to residents in a safe and effective manner.