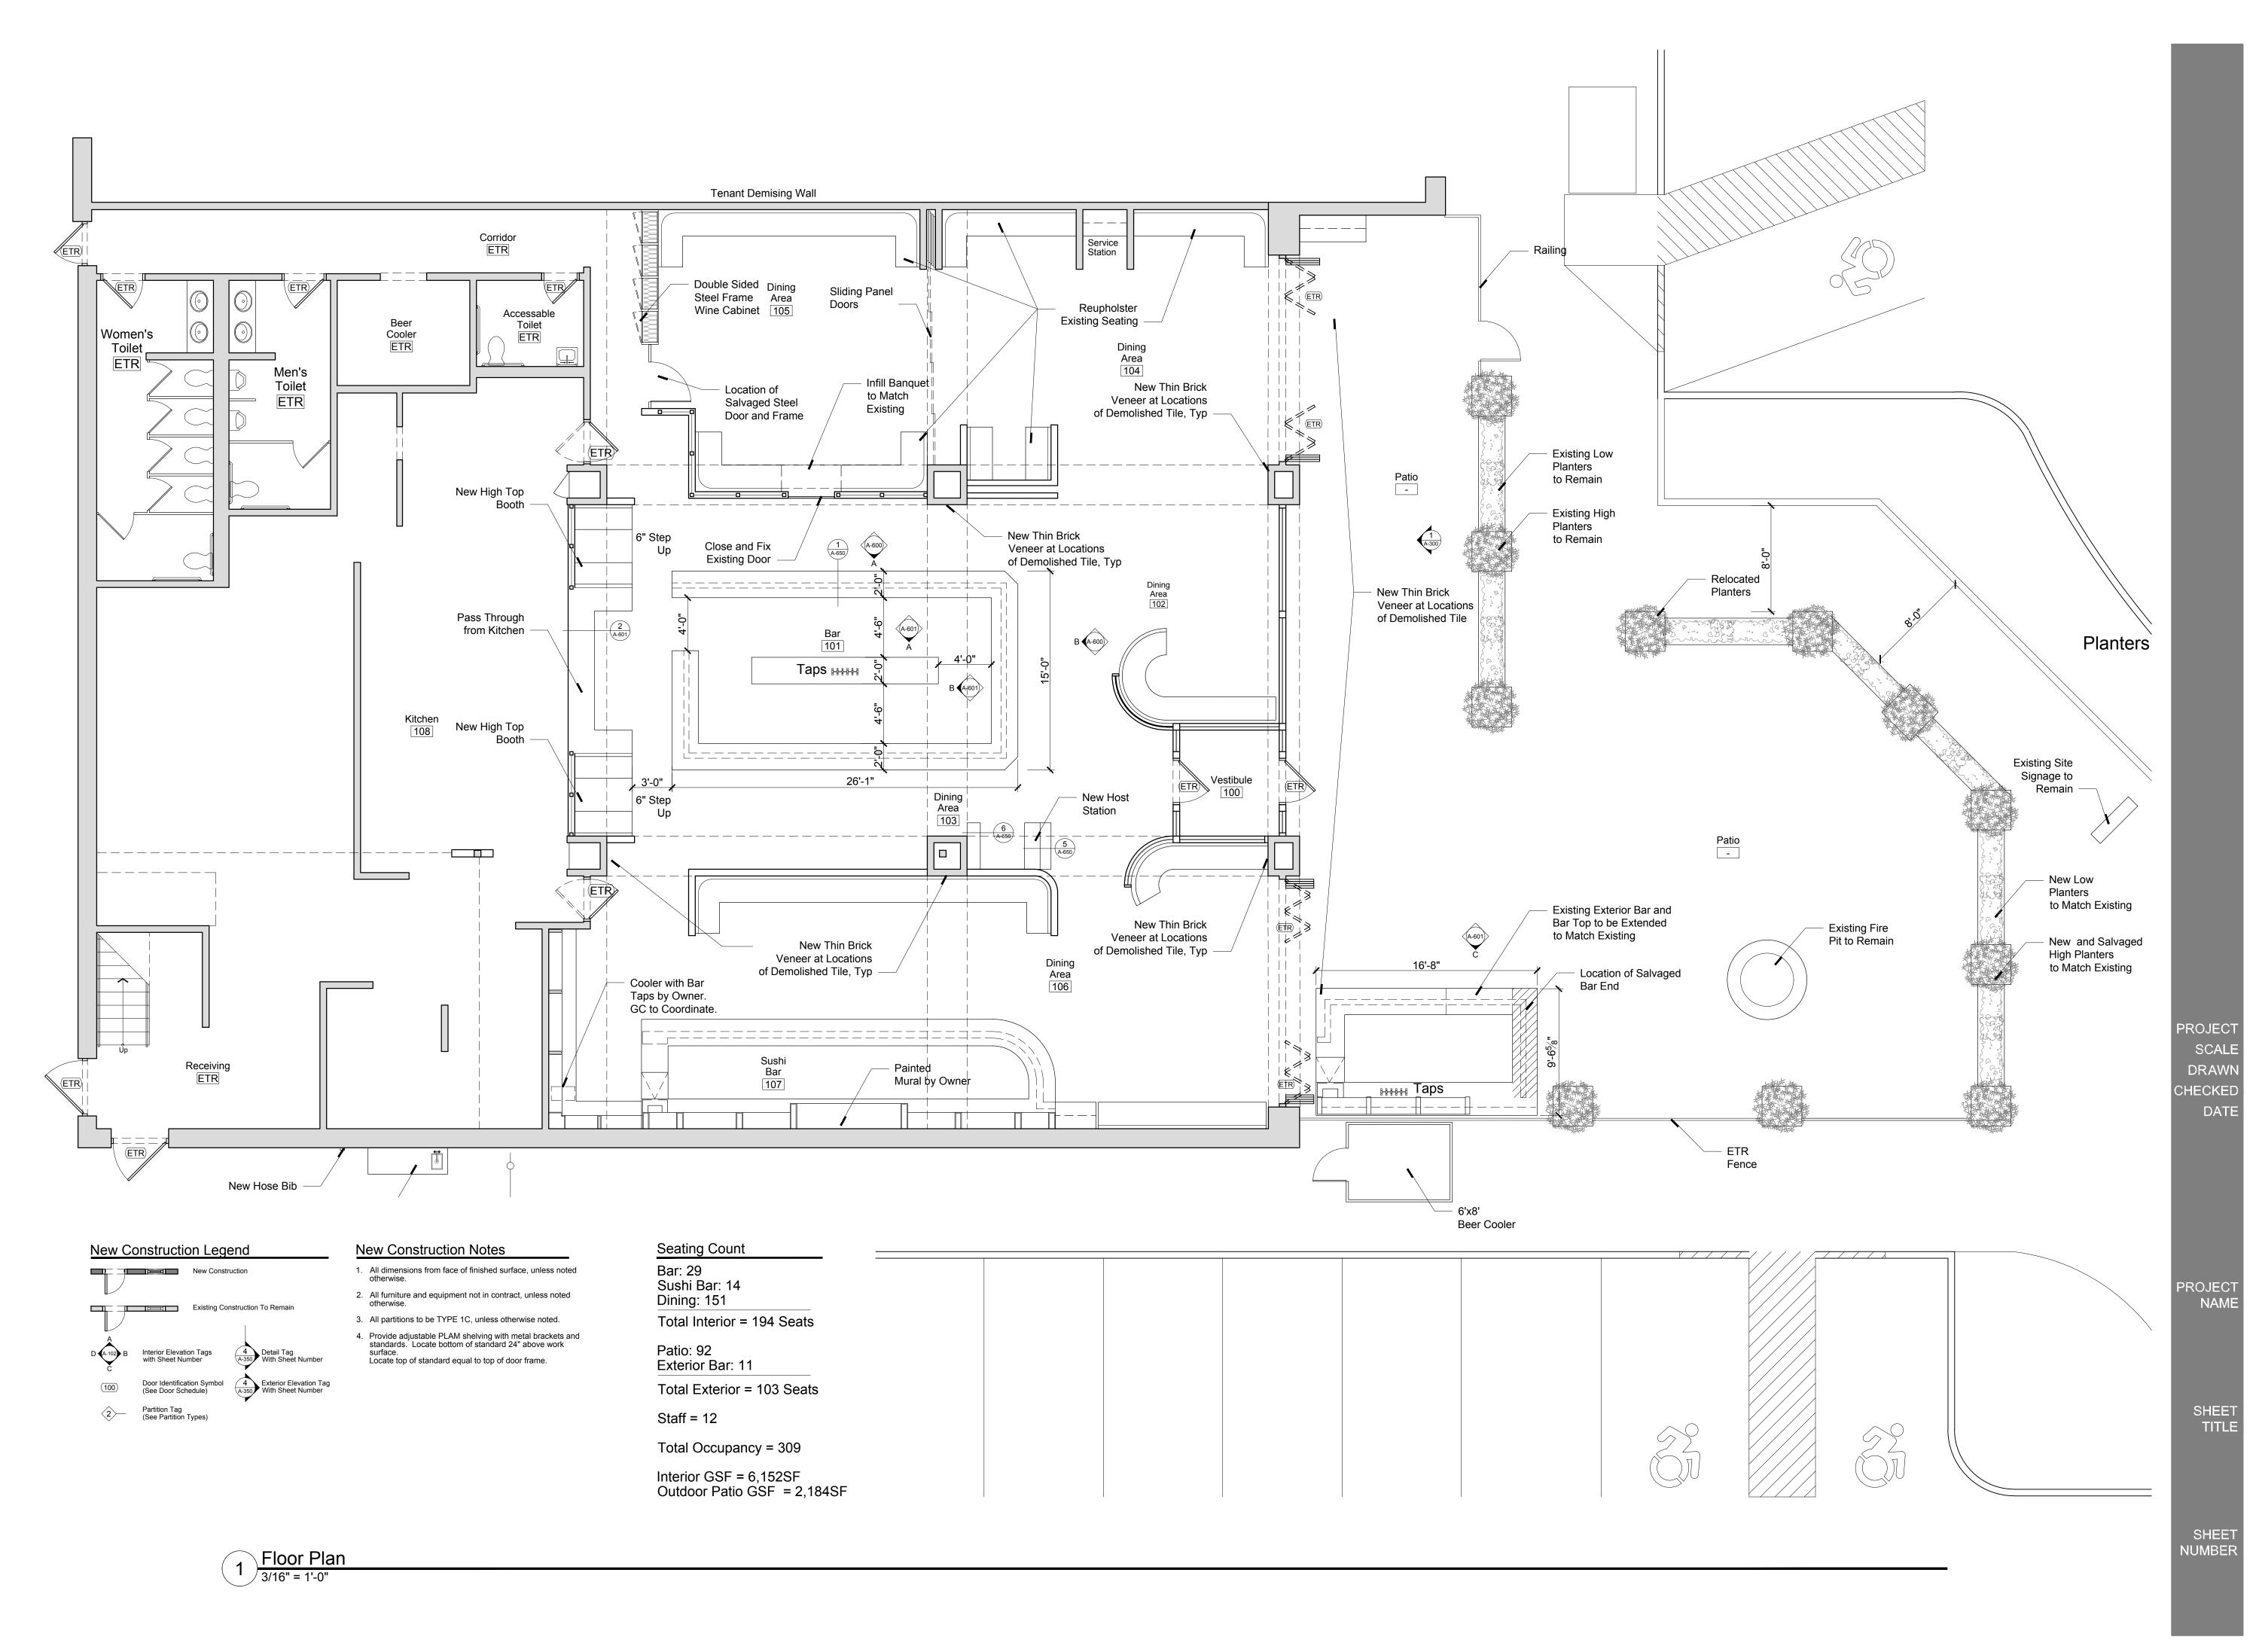

Pricing Set

Alchemy Restaurant 1100 Market Street Lynnfield, MA

© Peterman Architects, Inc.
20014.00
3/16"=1'-0"
LME

TCP 02/12/2021

REV. NO. REV. DATE

DESCRIPTION

Alchemy Restaurant

Seating Plan