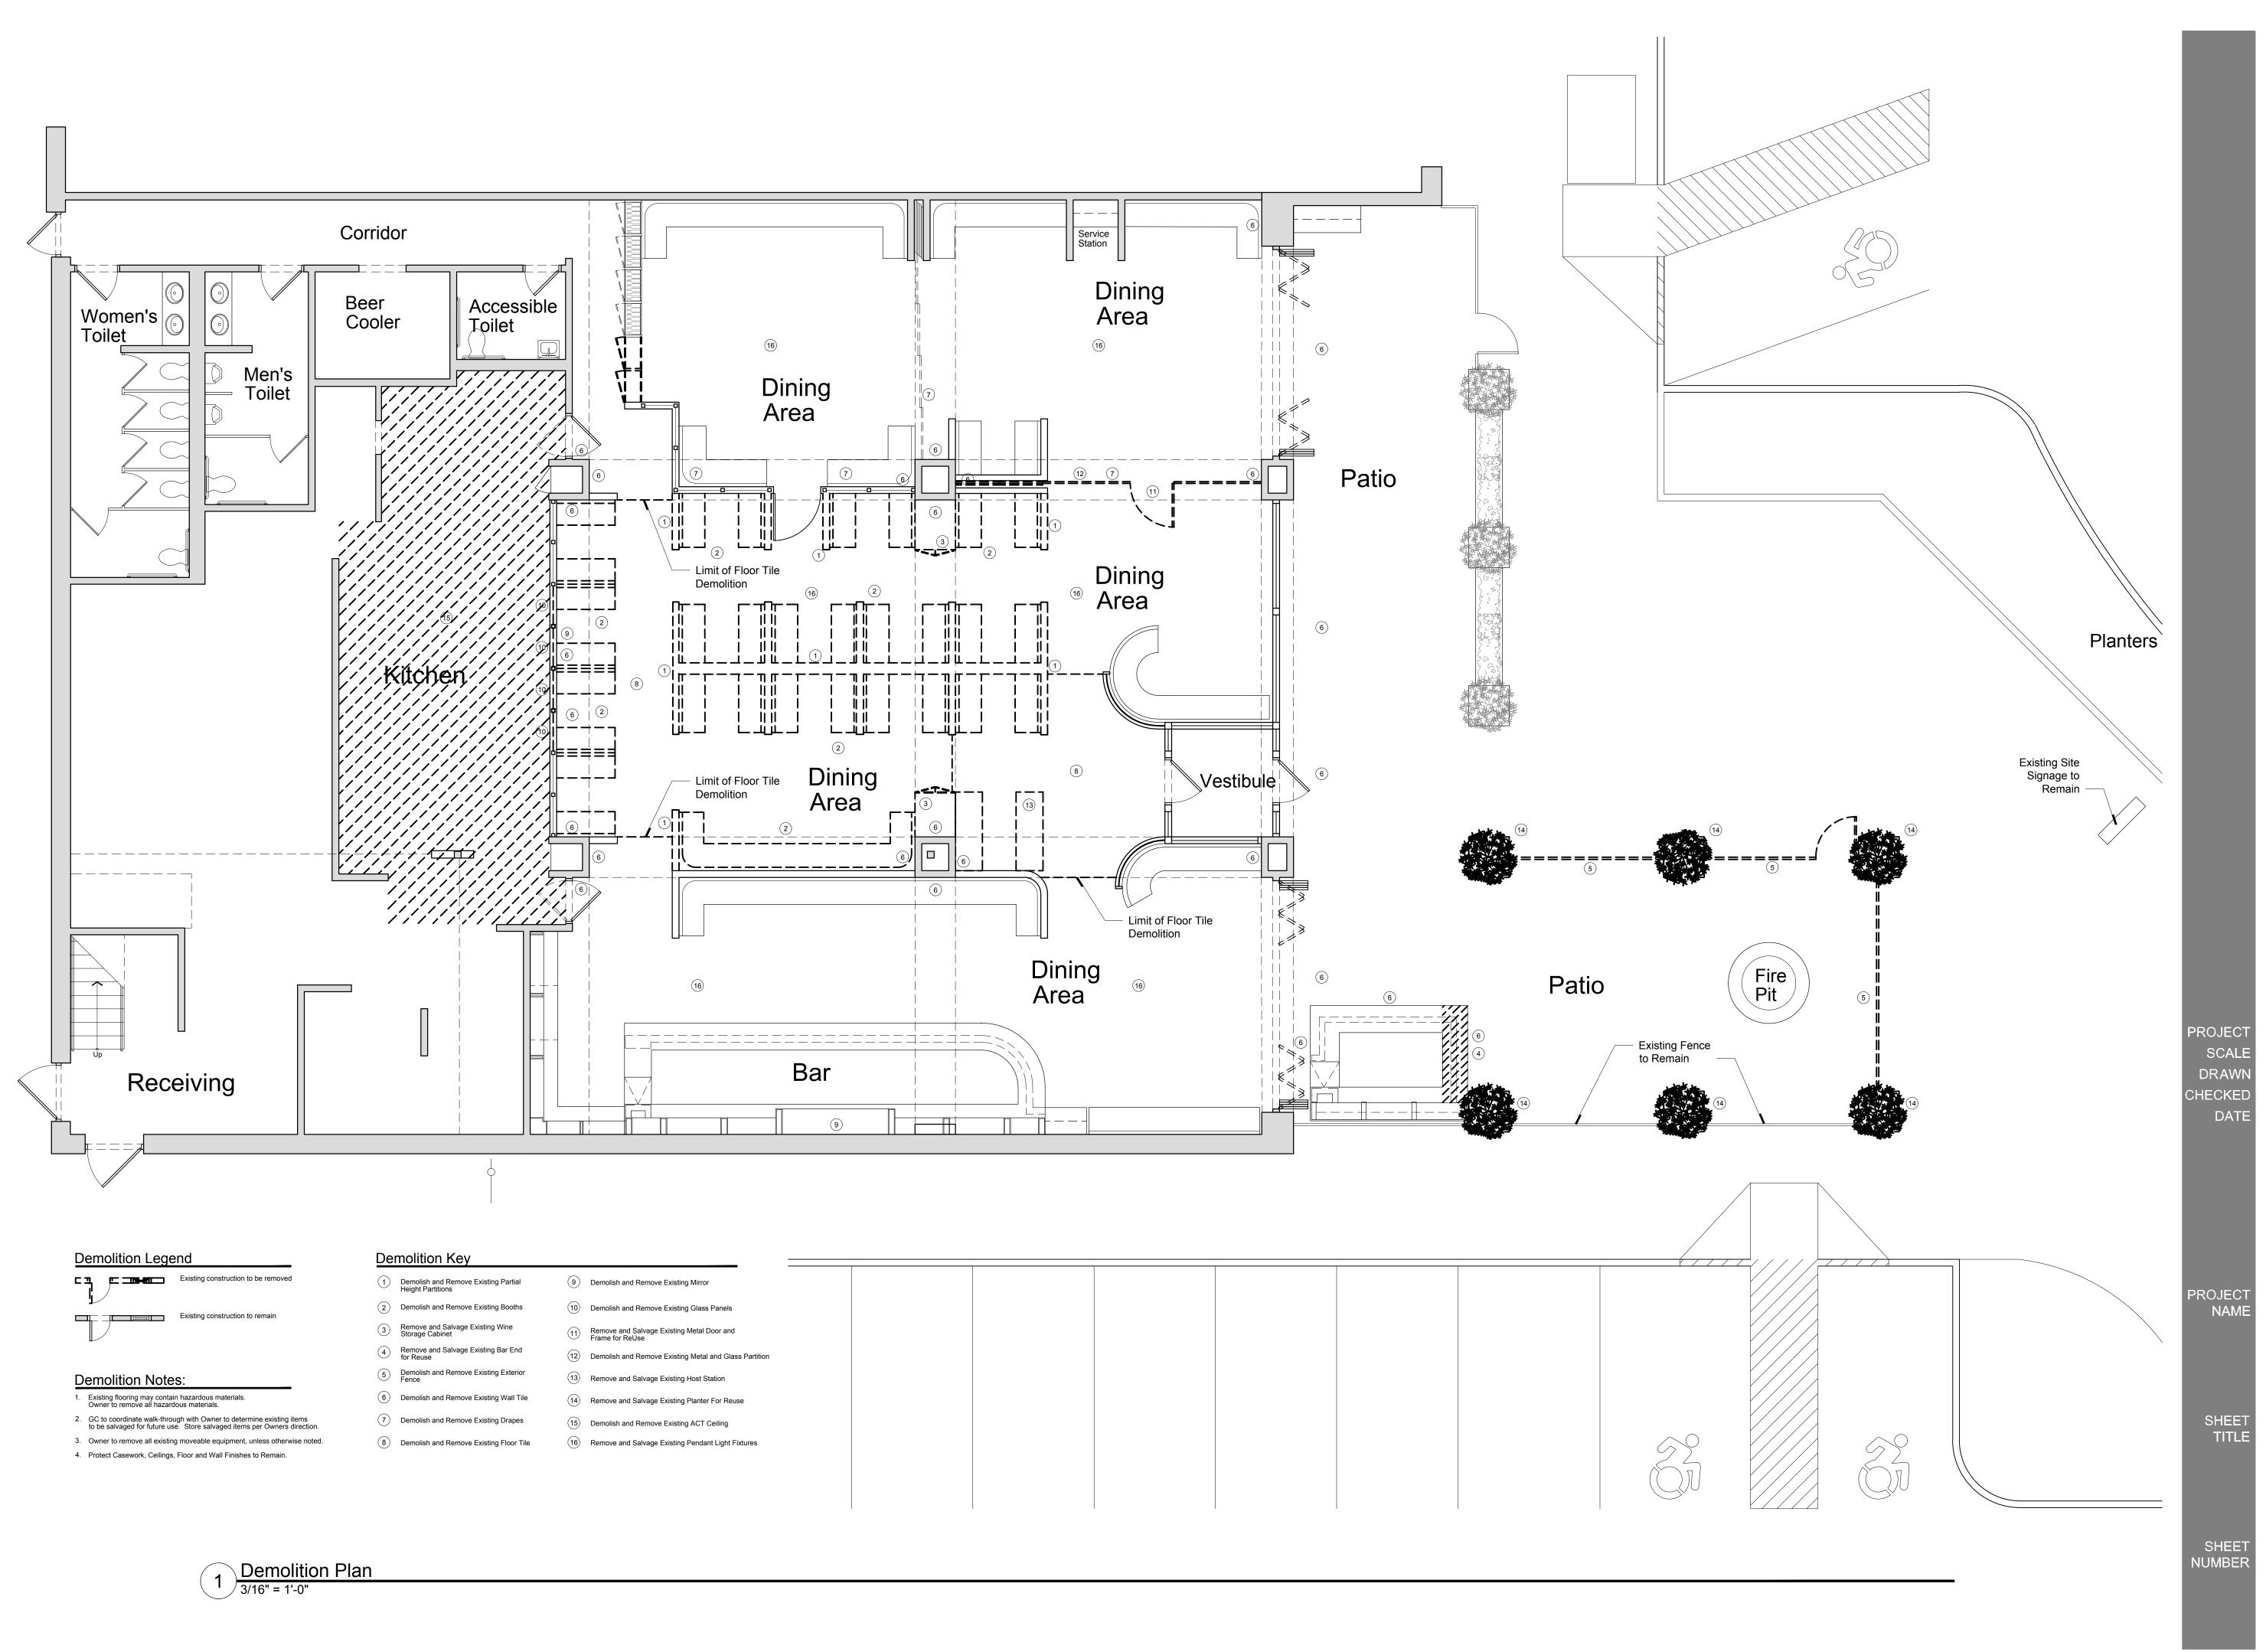

Alchemy Restaurant 1100 Market Street Lynnfield, MA

© Peterman Architects, Inc.
20014.00
3/16"=1'-0"
LME

TCP 02/12/2021

REV. NO. REV. DATE

DESCRIPTION

Alchemy Restaurant

Demolition Plan

D-100