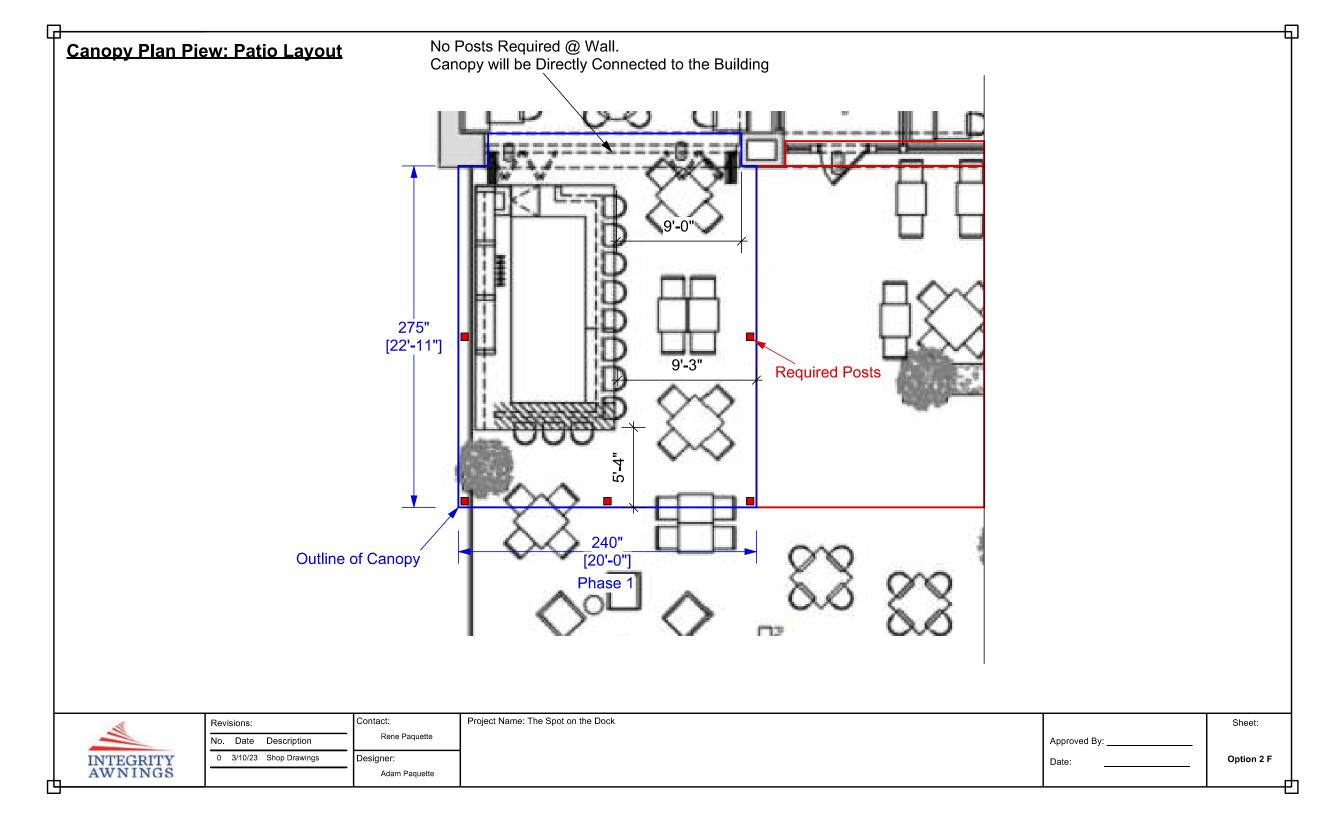

Alchemy Restaurant 1100 Market Street Lynnfield, MA

© Peterman Architects, Inc.
20014.00
3/16"=1'-0"
LME

TCP 02/12/2021

REV. NO. REV. DATE

DESCRIPTION

Alchemy Restaurant

Demolition Plan

D-100

Pricing Set





Alchemy Restaurant 1100 Market Street Lynnfield, MA

© Peterman Architects, Inc.
20014.00
3/16"=1'-0"
LME

TCP 02/12/2021

REV. NO. REV. DATE

DESCRIPTION

Alchemy Restaurant

Seating Plan

A-101

Pricing Set





Alchemy Restaurant 1100 Market Street Lynnfield, MA

© Peterman Architects, Inc.

20014.00

3/16"=1'-0"

LME

TCP 02/12/2021

REV. NO. REV. DATE

Alchemy

Restaurant

DESCRIPTION

Floor Plan

A-100

Pricing Set





## Option #2 Section View [2'-2"] 275" [22'-11"] Project Name: The Spot on the Dock Contact: Revisions: Sheet: Rene Paquette No. Date Description Approved By: \_ Option 2 C 0 3/10/23 Shop Drawings INTEGRITY AWNINGS Designer: Adam Paquette







| Revisions:              | Contact:      | Project Name: The Spot on the Dock |              | Sheet:     |
|-------------------------|---------------|------------------------------------|--------------|------------|
| No. Date Description    | Rene Paquette |                                    | Approved By: |            |
| 0 3/10/23 Shop Drawings | Designer:     |                                    | Date:        | Option 2 D |
|                         | Adam Paquette |                                    |              |            |

## *