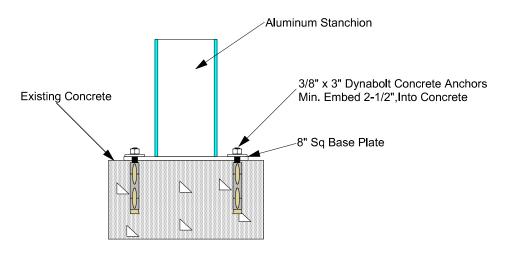

## **Stanchion Attachment to Concrete**

Revisions:

No. Date Description

0 3/10/23 Shop Drawings

Contact:
Rene Paquette

Designer:
Adam Paquette

Project Name: The Spot on the Dock

Approved By: \_\_\_\_\_\_
Date:

Sheet:

Attachment