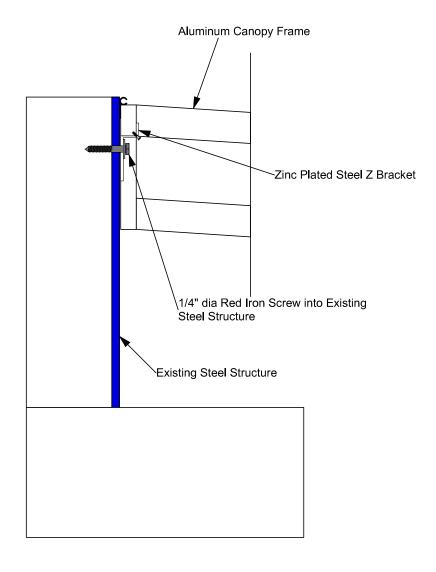

[2'-2"] 275" [22'-11"] Project Name: The Spot on the Dock Contact: Revisions: Sheet: Rene Paquette No. Date Description Approved By: \_ Option 2 C 0 3/10/23 Shop Drawings INTEGRITY AWNINGS Designer: Adam Paquette







| Revisions:              | Contact:      | Project Name: The Spot on the Dock |              | Sheet:     |
|-------------------------|---------------|------------------------------------|--------------|------------|
| No. Date Description    | Rene Paquette |                                    | Approved By: |            |
| 0 3/10/23 Shop Drawings | Designer:     |                                    | Date:        | Option 2 D |
|                         | Adam Paquette |                                    |              |            |

## **Canopy Attachment to Wall**



## **Stanchion Attachment to Concrete**





Revisions:

No. Date Description

0 3/10/23 Shop Drawings

Contact:
Rene Paquette

Designer:
Adam Paquette

Project Name: The Spot on the Dock

Approved By: \_\_\_\_\_\_
Date:

Sheet:

Attachment