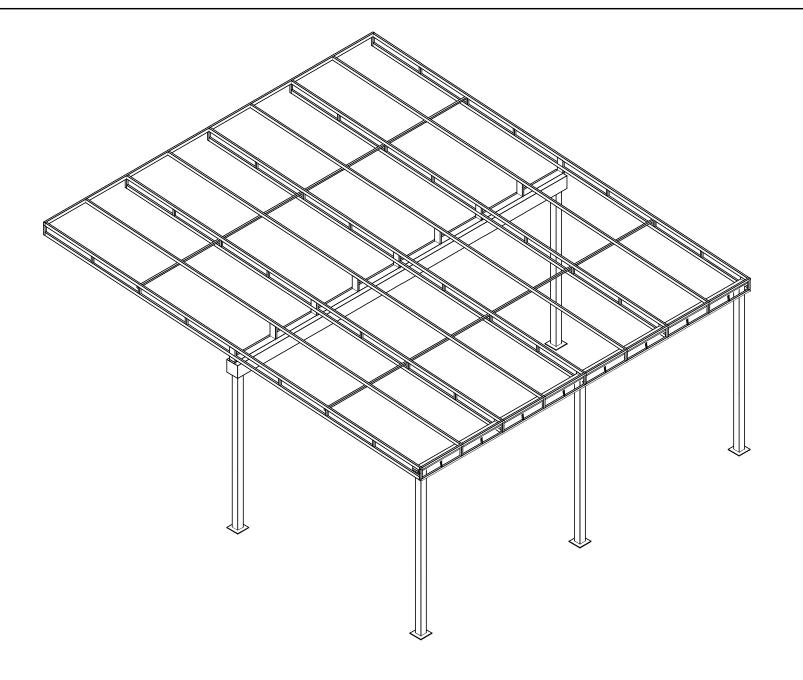

## Option #2 Section View [2'-2"] 275" [22'-11"] Project Name: The Spot on the Dock Contact: Revisions: Sheet: Rene Paquette No. Date Description Approved By: \_ Option 2 C 0 3/10/23 Shop Drawings INTEGRITY AWNINGS Designer: Adam Paquette

| Revisions:              | Contact:      | Project Name: The Spot on the Dock |              | Sheet:     |
|-------------------------|---------------|------------------------------------|--------------|------------|
| No. Date Description    | Rene Paquette |                                    | Approved By: |            |
| 0 3/10/23 Shop Drawings | Designer:     |                                    | Date:        | Option 2 D |
|                         | Adam Paquette |                                    |              |            |