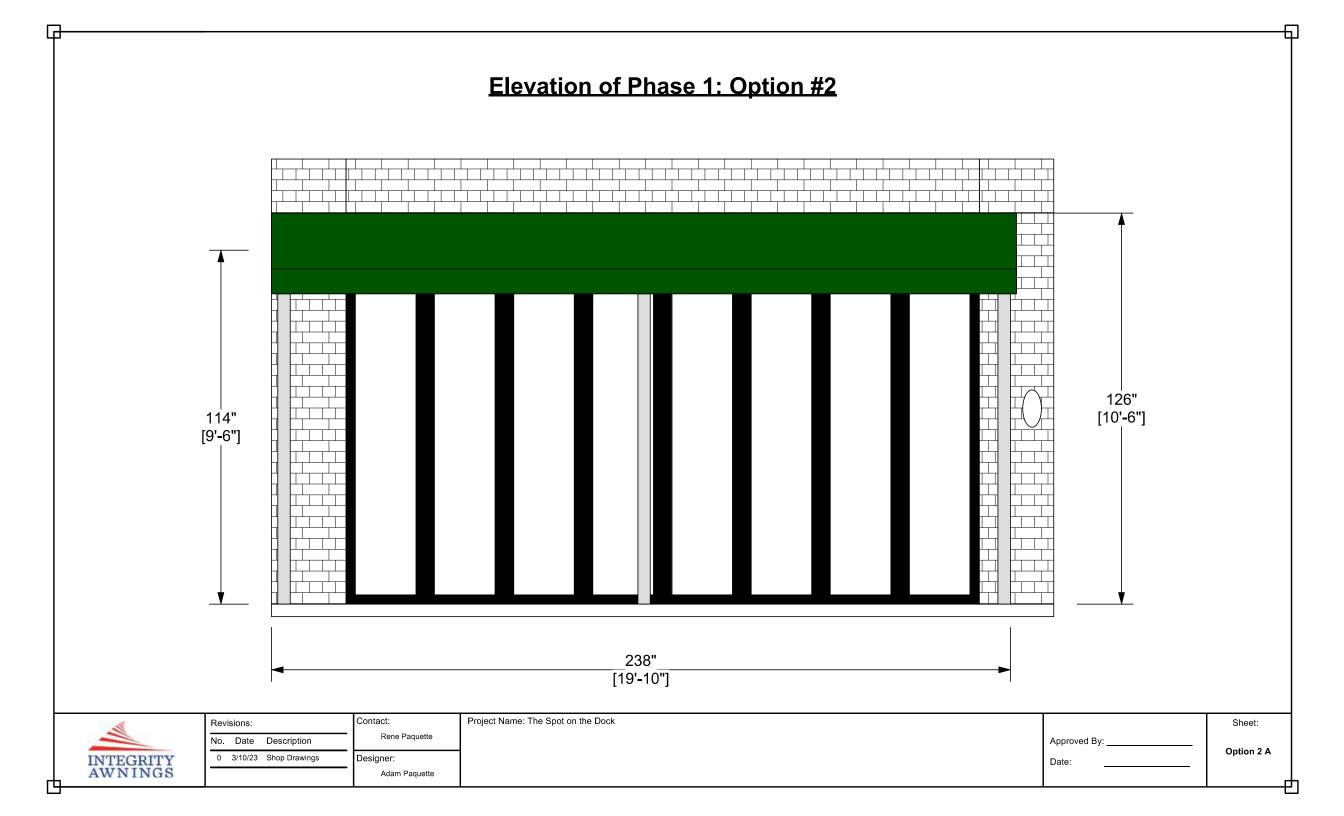

Alchemy Restaurant 1100 Market Street Lynnfield, MA

© Peterman Architects, Inc.
20014.00
3/16"=1'-0"
LME

TCP 02/12/2021

REV. NO. REV. DATE

DESCRIPTION

Alchemy Restaurant

Demolition Plan

D-100

Pricing Set





Alchemy Restaurant 1100 Market Street Lynnfield, MA

© Peterman Architects, Inc.
20014.00
3/16"=1'-0"
LME

TCP 02/12/2021

REV. NO. REV. DATE

DESCRIPTION

Alchemy Restaurant

Seating Plan

A-101

Pricing Set





Alchemy Restaurant 1100 Market Street Lynnfield, MA

© Peterman Architects, Inc.

20014.00

3/16"=1'-0"

LME

TCP 02/12/2021

REV. NO. REV. DATE

Alchemy

Restaurant

DESCRIPTION

Floor Plan

A-100

Pricing Set





## Option #2 Section View [2'-2"] 275" [22'-11"] Project Name: The Spot on the Dock Contact: Revisions: Sheet: Rene Paquette No. Date Description Approved By: \_ Option 2 C 0 3/10/23 Shop Drawings INTEGRITY AWNINGS Designer: Adam Paquette







| Revisions:              | Contact:      | Project Name: The Spot on the Dock |              | Sheet:     |
|-------------------------|---------------|------------------------------------|--------------|------------|
| No. Date Description    | Rene Paquette |                                    | Approved By: |            |
| 0 3/10/23 Shop Drawings | Designer:     |                                    | Date:        | Option 2 D |
|                         | Adam Paquette |                                    |              |            |

## **C