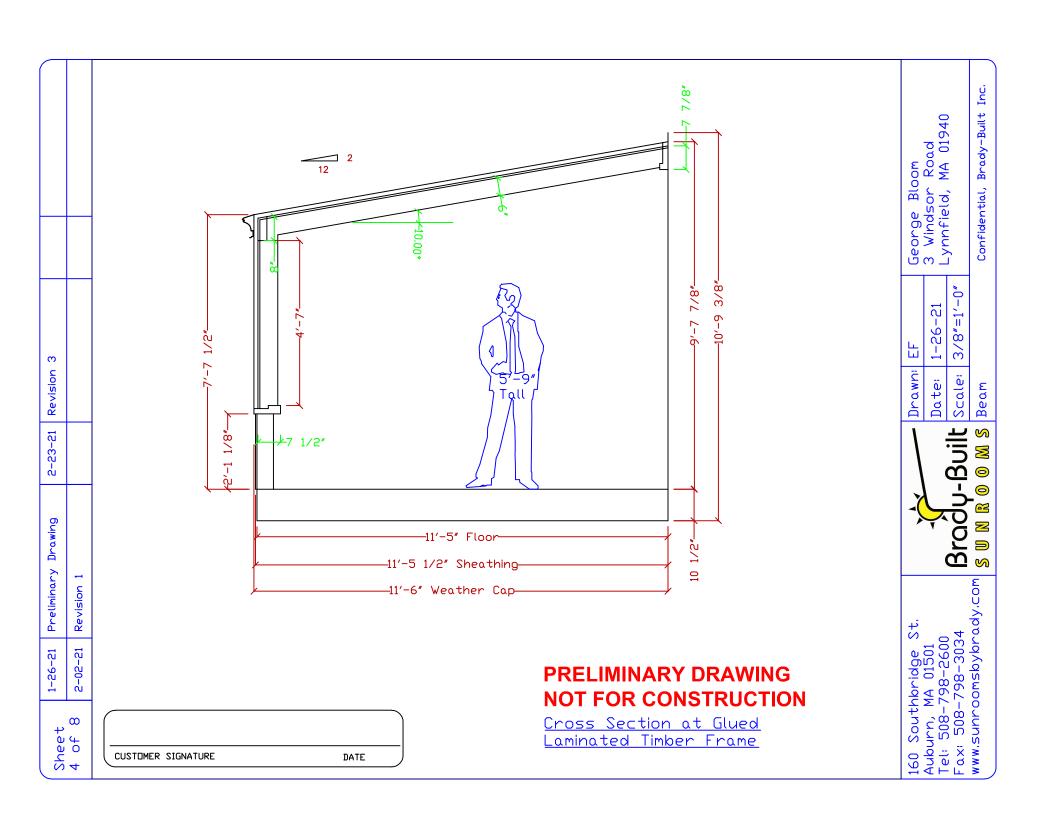

#### GLULAM BEAM SPECIFICATIONS:

Moisture Content < 16% Laminations t=1/4" Southern Yellow Pine 24F-V3 SP/SP (AITC Manual) Fb = 2400 psiFv = 200 psi E = 1,800,000 psi

Fc (perp to grain) = 650 psi Fc (par to grain) = 1700 psi Ft (par to grain) = 1150 psi Eaxial = 1,600,000 psiK = 20.6

#### COMPLIANCE STATEMENT:

As per R301.2.1.1.1: This addition is categorized as a CATEGORY IV SUNROOM (conditioned, thermally isolated.) Sunroom fenestrations conform to AAMA/NPEA/NSA 2100