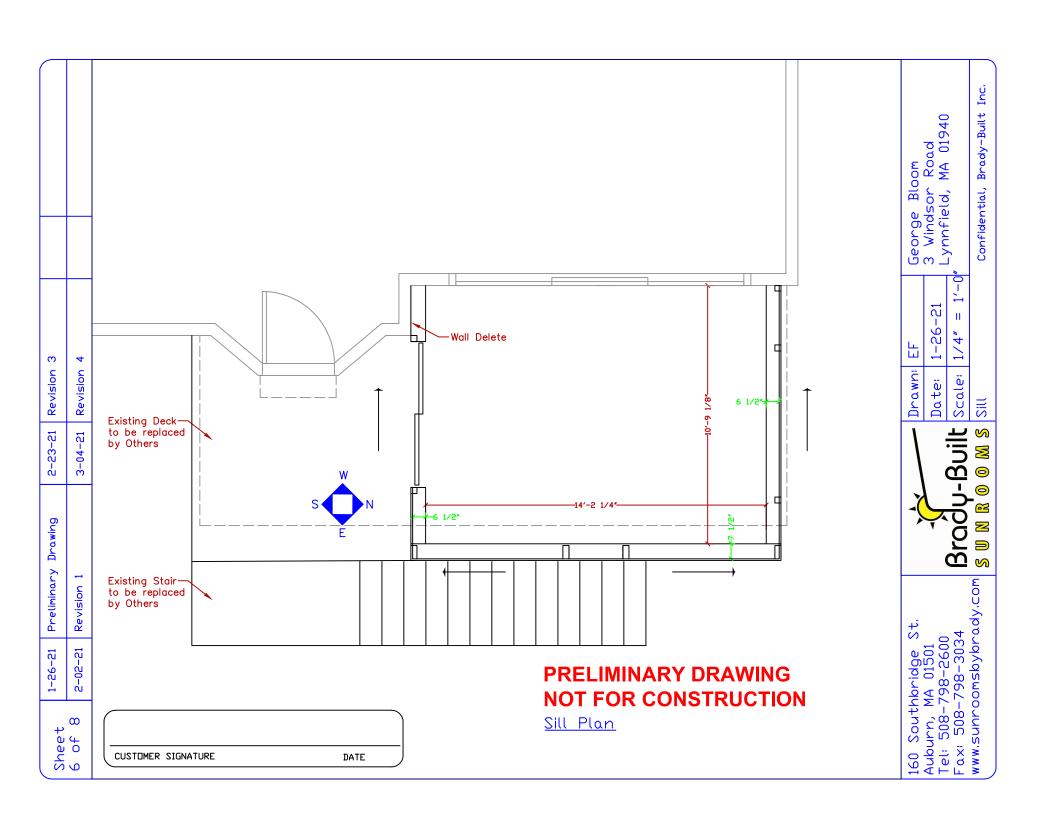

## **C. Project Description**

| 3 Windsor Rd                                                                                                                                                                                                                                                                                                                                                                                  | Lynnfield, MA                                                                                                                                                                                                                                                       |  |  |  |
|-----------------------------------------------------------------------------------------------------------------------------------------------------------------------------------------------------------------------------------------------------------------------------------------------------------------------------------------------------------------------------------------------|---------------------------------------------------------------------------------------------------------------------------------------------------------------------------------------------------------------------------------------------------------------------|--|--|--|
| Street Address                                                                                                                                                                                                                                                                                                                                                                                | City/Town                                                                                                                                                                                                                                                           |  |  |  |
| Map 27, Lot 7                                                                                                                                                                                                                                                                                                                                                                                 | 0027-0000-0719                                                                                                                                                                                                                                                      |  |  |  |
| Assessors Map/Plat Number                                                                                                                                                                                                                                                                                                                                                                     | Parcel/Lot Number                                                                                                                                                                                                                                                   |  |  |  |
| b. Area Description (use additional paper, if necessary):                                                                                                                                                                                                                                                                                                                                     |                                                                                                                                                                                                                                                                     |  |  |  |
| On a residental home on a 37,078 sq ft lot, a 15'6" x 11' sunroom will be installed to replace the existing 20'x10' second-story deck. A new 9'6" x 9' deck, 5'x4' landing and stairs will be built off the new sunroom, and the area beneath the sunroom and deck will be enclosed, similar to the existing conditions.                                                                      |                                                                                                                                                                                                                                                                     |  |  |  |
| c. Plan and/or Map Reference(s):                                                                                                                                                                                                                                                                                                                                                              |                                                                                                                                                                                                                                                                     |  |  |  |
| Plot Plan                                                                                                                                                                                                                                                                                                                                                                                     |                                                                                                                                                                                                                                                                     |  |  |  |
| Title                                                                                                                                                                                                                                                                                                                                                                                         | Date                                                                                                                                                                                                                                                                |  |  |  |
| Building Plans                                                                                                                                                                                                                                                                                                                                                                                |                                                                                                                                                                                                                                                                     |  |  |  |
| Title                                                                                                                                                                                                                                                                                                                                                                                         | Date                                                                                                                                                                                                                                                                |  |  |  |
| Title                                                                                                                                                                                                                                                                                                                                                                                         | Date                                                                                                                                                                                                                                                                |  |  |  |
| 2. a. Work Description (use additional paper and/or                                                                                                                                                                                                                                                                                                                                           | provide plan(s) of work, if necessary):                                                                                                                                                                                                                             |  |  |  |
| The property has existing deck and stairs in the food proposed project is to replace the existing deck and supwith 9'6" x 9' deck, 4' x 5' landing and stairs to grade. It is supported by 5 new helical screw piers. The proposed sunroom with landing and stairs will have which is slightly larger than the existing deck. The sunroutside the 25' no-build buffer zone. A well-establised | ports with a new sunroom of the size 15'6" x 11' No excavation will be done on site. The proposed s, which disturb less than 10 cups of soil per hole. e a total footprint of 20' x 11' with a 5' x 4' landing, room will be 1 ft closer to the wetland but remains |  |  |  |

#### **Project Narrative**

Customer: George Bloom

Job Address: 3 Windsor Ave, Lynnfield, MA 01940 Job Description: Installation of Sunroom Addition

The Bloom's have an existing 20'x10' second-story deck on the rear of their house. They propose to remove the deck and replace it with a 15'6" x 11' sunroom along a new 9'6" x 9' deck, 5'x4' landing and stairs that will be built off the new sunroom. The area beneath the sunroom and deck will be enclosed, similar to the existing conditions. (See attached plot plan and building plans.)