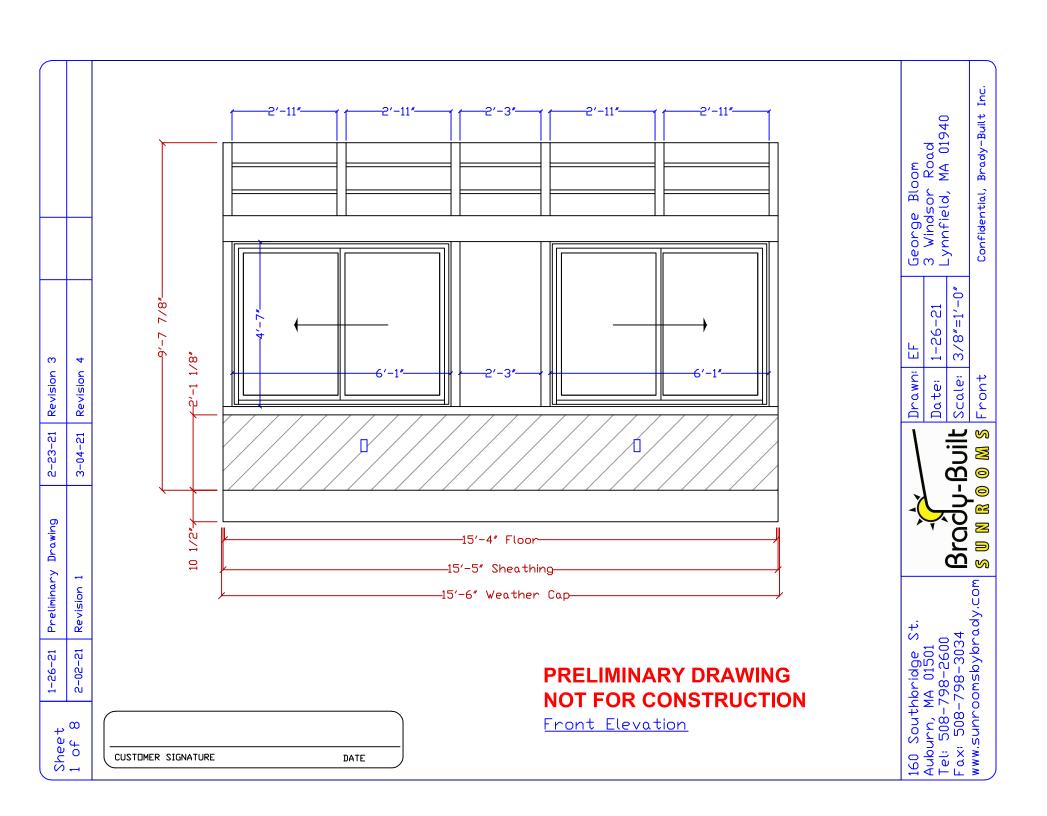

#### **Project Narrative**

Customer: George Bloom

Job Address: 3 Windsor Ave, Lynnfield, MA 01940 Job Description: Installation of Sunroom Addition

The Bloom's have an existing 20'x10' second-story deck on the rear of their house. They propose to remove the deck and replace it with a 15'6" x 11' sunroom along a new 9'6" x 9' deck, 5'x4' landing and stairs that will be built off the new sunroom. The area beneath the sunroom and deck will be enclosed, similar to the existing conditions. (See attached plot plan and building plans.)

#### GENERAL SPECIFICATIONS:

All structural frame components with mortise & tenon joinery and fastened mechanically using ½"x5" lag screws w/ washers

All Fixed Glass Units Dual Seal w/ 7/8" Overall thickness unless specified otherwise

Exterior Weather Cap to be Aluminum extrusion 6063 Alloy/ T5 Temper with color matched Duracron finish

Standard Flashing shapes to be Aluminum .040 with color matched Duracron finish

#### GLASS AND GLAZING COMPONENTS:

Front & Endwalls: Fixed Insulated Glass

Clear/LowE Tempered

Roof: Fixed Insulated Glass

Bronze/LowE Tempered

#### WINDOWS:

Sliding Window 71.5"x53.5"

Material: TBD

Clear/LowE Tempered Glass

Color Matched Frame, Sash, Hardware

Screen Included