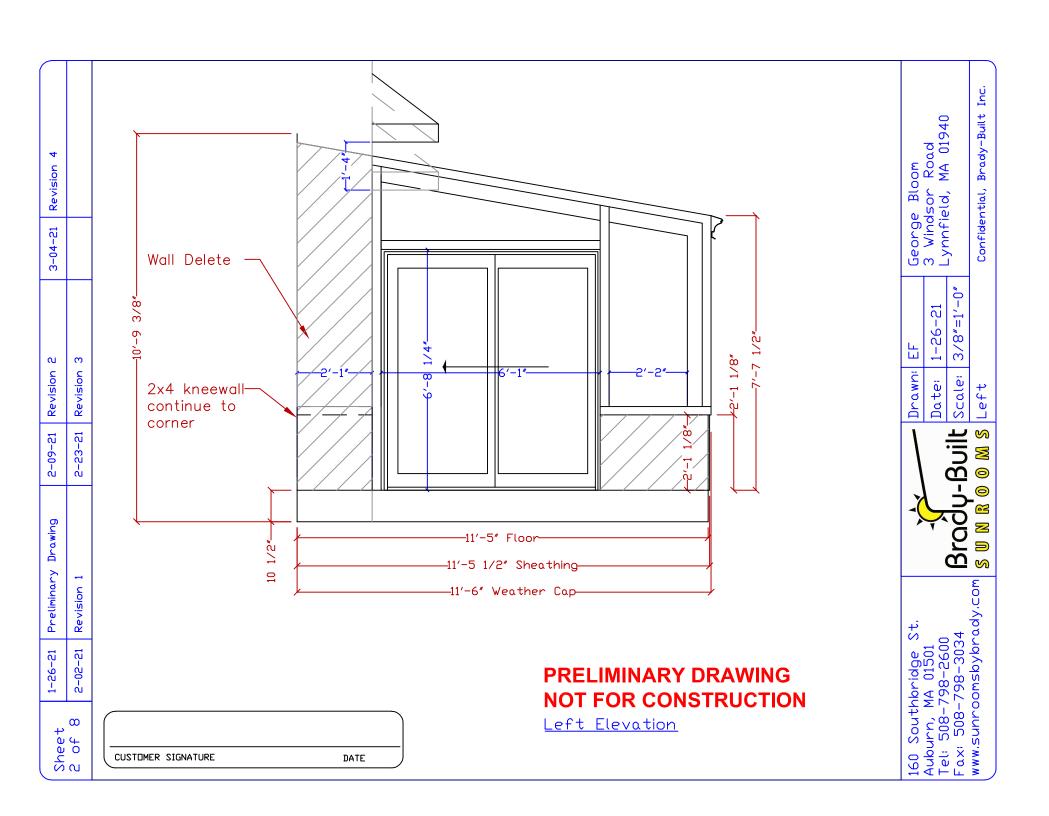

#### **Project Narrative**

Customer: George Bloom

Job Address: 3 Windsor Ave, Lynnfield, MA 01940 Job Description: Installation of Sunroom Addition

The Bloom's have an existing 20'x10' second-story deck on the rear of their house. They propose to remove the deck and replace it with a 15'6" x 11' sunroom along a new 9'6" x 9' deck, 5'x4' landing and stairs that will be built off the new sunroom. The area beneath the sunroom and deck will be enclosed, similar to the existing conditions. (See attached plot plan and building plans.)

#### FRAMING/STRUCTURAL COMPONENTS:

Kneewall/Solid wall: 2x6 KD @ 16" DC

7/16" Zip System Sheathing

Unfinished Interior

(Insulation and Sheetrock by others)

Floor System 2×10 KD @ 16" DC

3/4" CDX plywood sub floor

R-30 Faced batt Fiberglass Insulation

1/2" PT plywood bottom closure

#### DOORS:

71.25"x79.5" Sliding Door

Material: TBD

Clear/LowE Tempered Glass

Screen Included