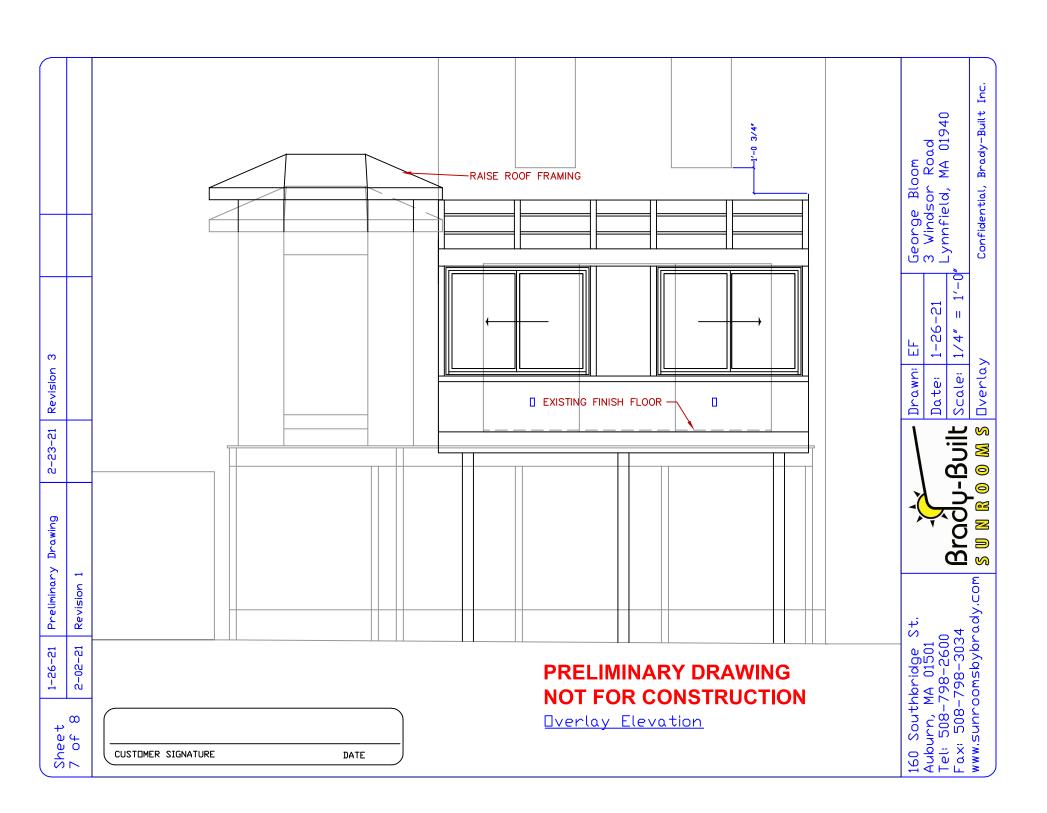

#### **Project Narrative**

Customer: George Bloom

Job Address: 3 Windsor Ave, Lynnfield, MA 01940 Job Description: Installation of Sunroom Addition

The Bloom's have an existing 20'x10' second-story deck on the rear of their house. They propose to remove the deck and replace it with a 15'6" x 11' sunroom along a new 9'6" x 9' deck, 5'x4' landing and stairs that will be built off the new sunroom. The area beneath the sunroom and deck will be enclosed, similar to the existing conditions. (See attached plot plan and building plans.)