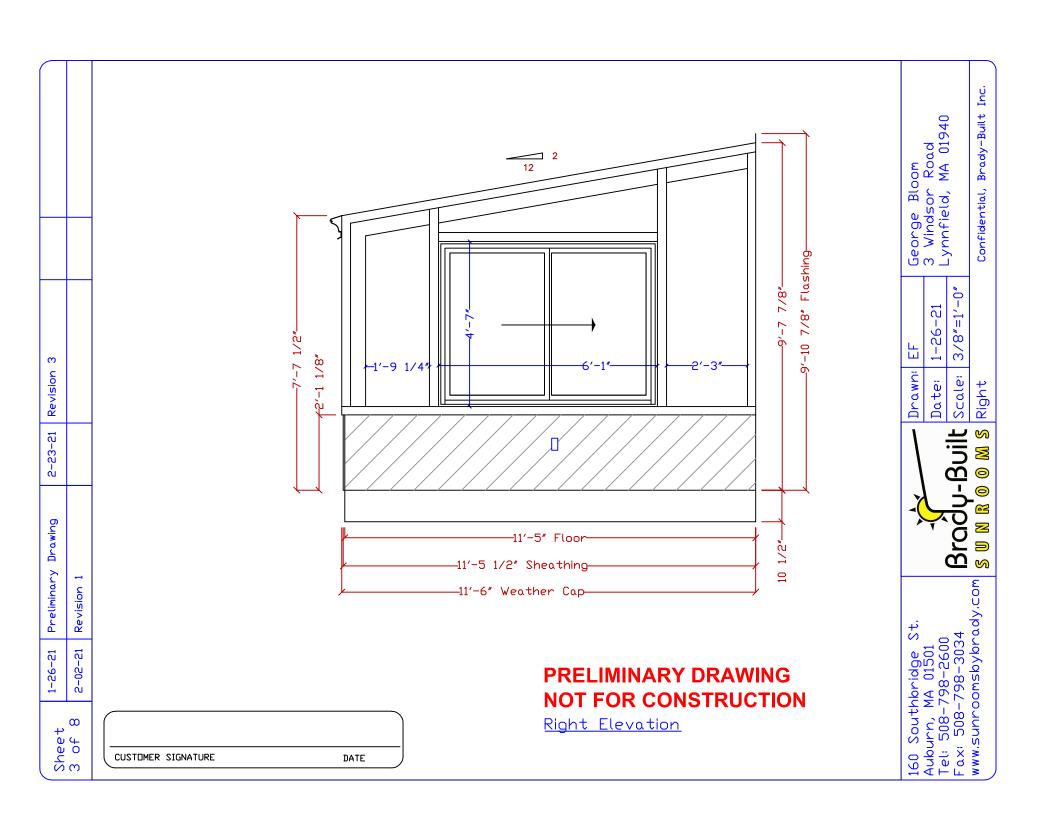

#### **Project Narrative**

Customer: George Bloom

Job Address: 3 Windsor Ave, Lynnfield, MA 01940 Job Description: Installation of Sunroom Addition

The Bloom's have an existing 20'x10' second-story deck on the rear of their house. They propose to remove the deck and replace it with a 15'6" x 11' sunroom along a new 9'6" x 9' deck, 5'x4' landing and stairs that will be built off the new sunroom. The area beneath the sunroom and deck will be enclosed, similar to the existing conditions. (See attached plot plan and building plans.)

#### GLASS AND GLAZING COMPONENTS:

Front & Endwalls: Fixed Insulated Glass

Clear/LowE Tempered

Roof: Fixed Insulated Glass

Bronze/LowE Tempered

#### WINDOWS:

Sliding Window 71.5"x53.5"

Material: TBD

Clear/LowE Tempered Glass

Color Matched Frame, Sash, Hardware

Screen Included