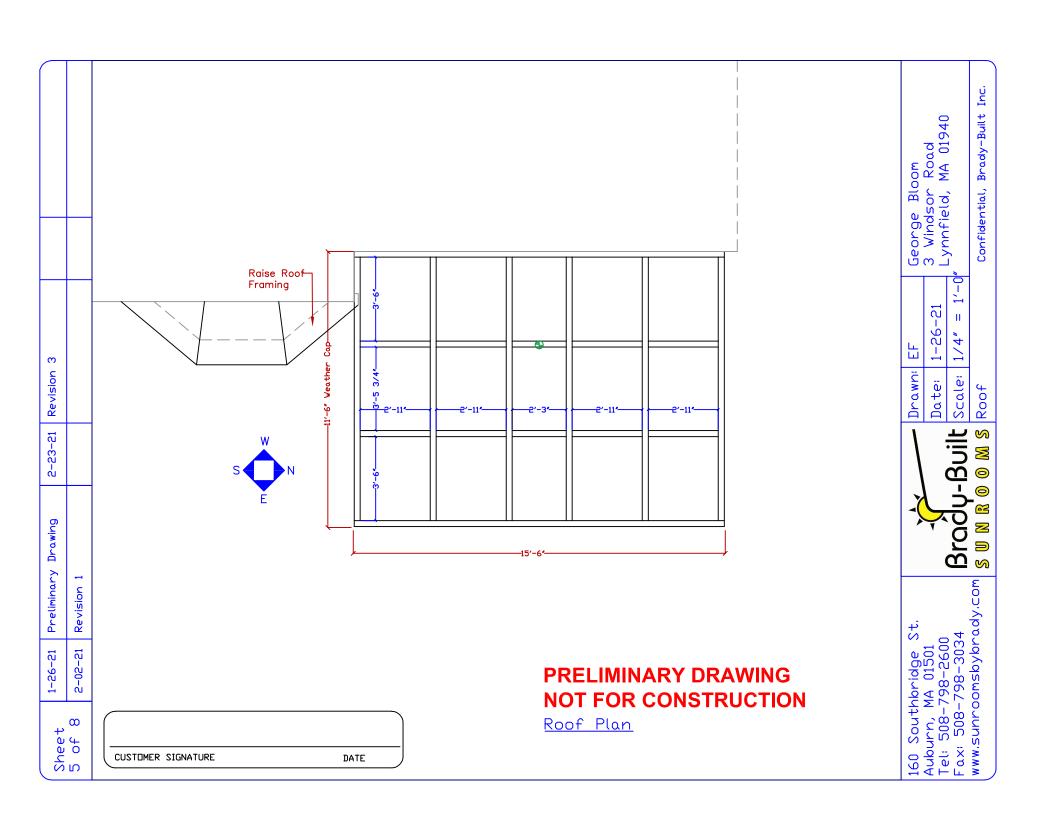

## **C. Project Description**

| 3 Windsor Rd                                                                                                                                                                                                                                                                                                                                                                                  | Lynnfield, MA                                                                                                                                                                                                                                                       |  |  |  |
|-----------------------------------------------------------------------------------------------------------------------------------------------------------------------------------------------------------------------------------------------------------------------------------------------------------------------------------------------------------------------------------------------|---------------------------------------------------------------------------------------------------------------------------------------------------------------------------------------------------------------------------------------------------------------------|--|--|--|
| Street Address                                                                                                                                                                                                                                                                                                                                                                                | City/Town                                                                                                                                                                                                                                                           |  |  |  |
| Map 27, Lot 7                                                                                                                                                                                                                                                                                                                                                                                 | 0027-0000-0719                                                                                                                                                                                                                                                      |  |  |  |
| Assessors Map/Plat Number                                                                                                                                                                                                                                                                                                                                                                     | Parcel/Lot Number                                                                                                                                                                                                                                                   |  |  |  |
| b. Area Description (use additional paper, if necessary):                                                                                                                                                                                                                                                                                                                                     |                                                                                                                                                                                                                                                                     |  |  |  |
| On a residental home on a 37,078 sq ft lot, a 15'6" x 11' sunroom will be installed to replace the existing 20'x10' second-story deck. A new 9'6" x 9' deck, 5'x4' landing and stairs will be built off the new sunroom, and the area beneath the sunroom and deck will be enclosed, similar to the existing conditions.                                                                      |                                                                                                                                                                                                                                                                     |  |  |  |
| c. Plan and/or Map Reference(s):                                                                                                                                                                                                                                                                                                                                                              |                                                                                                                                                                                                                                                                     |  |  |  |
| Plot Plan                                                                                                                                                                                                                                                                                                                                                                                     |                                                                                                                                                                                                                                                                     |  |  |  |
| Title                                                                                                                                                                                                                                                                                                                                                                                         | Date                                                                                                                                                                                                                                                                |  |  |  |
| Building Plans                                                                                                                                                                                                                                                                                                                                                                                |                                                                                                                                                                                                                                                                     |  |  |  |
| Title                                                                                                                                                                                                                                                                                                                                                                                         | Date                                                                                                                                                                                                                                                                |  |  |  |
| Title                                                                                                                                                                                                                                                                                                                                                                                         | Date                                                                                                                                                                                                                                                                |  |  |  |
| 2. a. Work Description (use additional paper and/or                                                                                                                                                                                                                                                                                                                                           | provide plan(s) of work, if necessary):                                                                                                                                                                                                                             |  |  |  |
| The property has existing deck and stairs in the food proposed project is to replace the existing deck and supwith 9'6" x 9' deck, 4' x 5' landing and stairs to grade. It is supported by 5 new helical screw piers. The proposed sunroom with landing and stairs will have which is slightly larger than the existing deck. The sunroutside the 25' no-build buffer zone. A well-establised | ports with a new sunroom of the size 15'6" x 11' No excavation will be done on site. The proposed s, which disturb less than 10 cups of soil per hole. e a total footprint of 20' x 11' with a 5' x 4' landing, room will be 1 ft closer to the wetland but remains |  |  |  |

#### **Project Narrative**

Customer: George Bloom

Job Address: 3 Windsor Ave, Lynnfield, MA 01940 Job Description: Installation of Sunroom Addition

The Bloom's have an existing 20'x10' second-story deck on the rear of their house. They propose to remove the deck and replace it with a 15'6" x 11' sunroom along a new 9'6" x 9' deck, 5'x4' landing and stairs that will be built off the new sunroom. The area beneath the sunroom and deck will be enclosed, similar to the existing conditions. (See attached plot plan and building plans.)