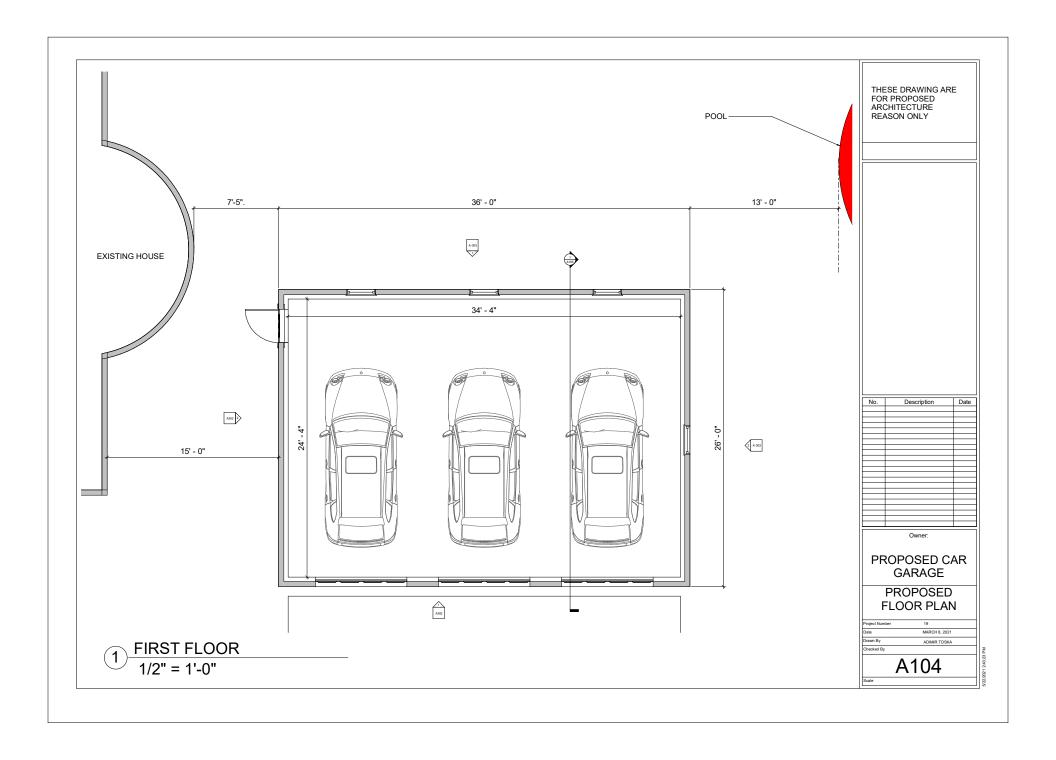

## **NEW PARKING GARAGE**

OWNER:

ADDRESS: 687 CHESTNUT STREE LYNFIELD MA, 01940

THESE DRAWING ARE FOR PROPOSED ARCHITECTURE REASON ONLY

| No. | Description | Date |
|-----|-------------|------|
|     |             |      |
|     |             | -    |
|     |             | _    |
|     |             |      |
|     |             |      |
|     |             |      |
|     |             | _    |
|     |             | -    |
|     |             | 1    |
|     |             |      |
|     |             |      |
|     |             |      |
|     |             |      |
|     |             | -    |
|     |             | _    |
|     |             | _    |
|     |             |      |
|     |             |      |
|     |             |      |

Owner

PROPOSED CAR GARAGE

**COVER SHEET** 

| 4000           |               |  |  |
|----------------|---------------|--|--|
| Checked By     |               |  |  |
| Drawn By       | ADIMIR TOSKA  |  |  |
| Date           | MARCH 8, 2021 |  |  |
| Project Number | 19            |  |  |
|                |               |  |  |