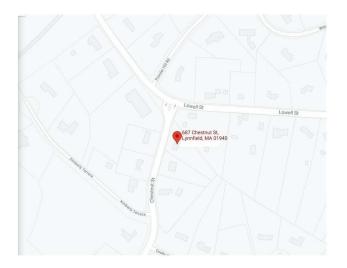

## **NEW PARKING GARAGE**

OWNER:

ADDRESS: 687 CHESTNUT STREE LYNFIELD MA, 01940

THESE DRAWING ARE FOR PROPOSED ARCHITECTURE REASON ONLY

| No. | Description | Date |
|-----|-------------|------|
|     |             |      |
|     |             | -    |
|     |             | _    |
|     |             |      |
|     |             |      |
|     |             |      |
|     |             | _    |
|     |             | -    |
|     |             | 1    |
|     |             |      |
|     |             |      |
|     |             |      |
|     |             |      |
|     |             | -    |
|     |             | _    |
|     |             | _    |
|     |             |      |
|     |             |      |
|     |             |      |