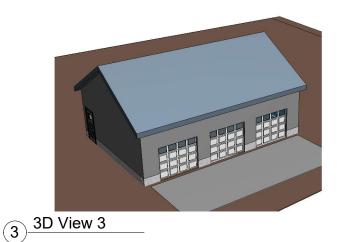

A000

2 3D View 2

3D View 4

THESE DRAWING ARE FOR PROPOSED ARCHITECTURE REASON ONLY

| No. Description | Date |
|-----------------|------|
|                 |      |
|                 |      |
|                 |      |
|                 |      |
|                 |      |
|                 |      |
|                 |      |
|                 |      |
|                 |      |
|                 |      |
|                 |      |
|                 |      |
|                 |      |
|                 |      |
|                 |      |
|                 |      |
|                 |      |
|                 |      |
|                 |      |

Owne

PROPOSED CAR GARAGE

3D VIEWS

| Project Number | 19            |
|----------------|---------------|
| Date           | MARCH 8, 2021 |
| Drawn By       | ADIMIR TOSKA  |
| Checked By     |               |