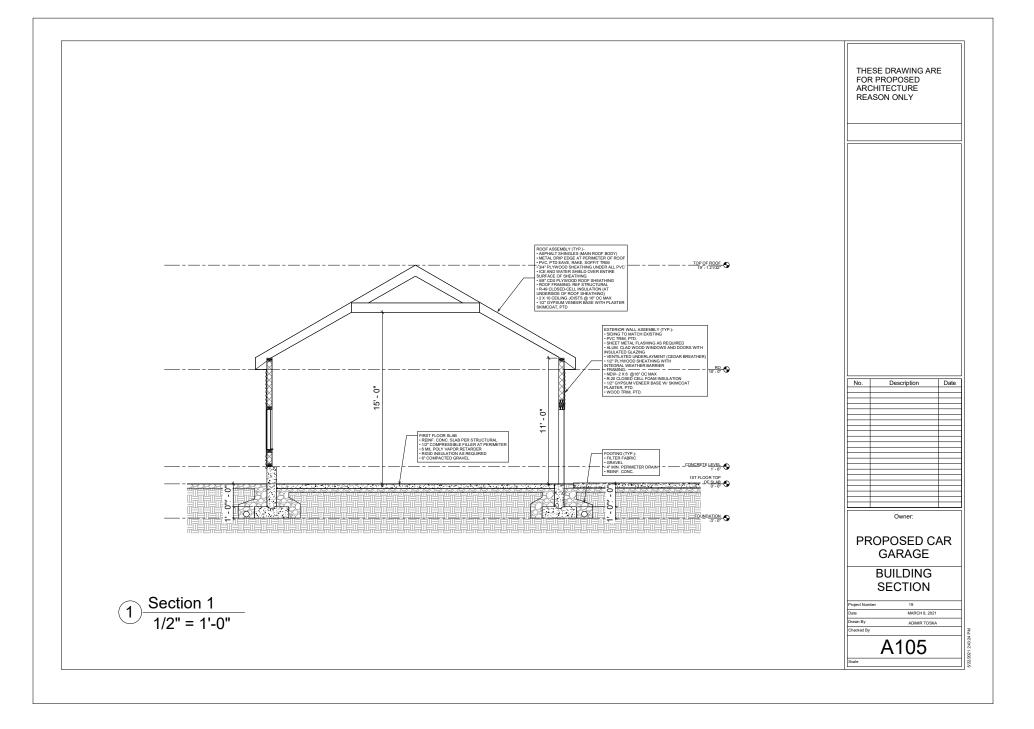

## **NEW PARKING GARAGE**

OWNER:

ADDRESS: 687 CHESTNUT STREE LYNFIELD MA, 01940

THESE DRAWING ARE FOR PROPOSED ARCHITECTURE REASON ONLY

| No. | Description | Date |
|-----|-------------|------|
|     |             |      |
|     |             | -    |
|     |             | _    |
|     |             |      |
|     |             |      |
|     |             |      |
|     |             | _    |
|     |             | -    |
|     |             | 1    |
|     |             |      |
|     |             |      |
|     |             |      |
|     |             |      |
|     |             | -    |
|     |             | _    |
|     |             | _    |
|     |             |      |
|     |             |      |
|     |             |      |

Owner

PROPOSED CAR GARAGE

**COVER SHEET** 

| 4000           |               |  |  |
|----------------|---------------|--|--|
| Checked By     |               |  |  |
| Drawn By       | ADIMIR TOSKA  |  |  |
| Date           | MARCH 8, 2021 |  |  |
| Project Number | 19            |  |  |
|                |               |  |  |