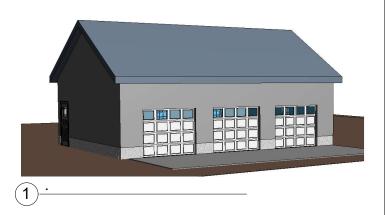

A000

2 3D View 2

3D View 4

THESE DRAWING ARE FOR PROPOSED ARCHITECTURE REASON ONLY

| No. Description | Date |
|-----------------|------|
|                 |      |
|                 |      |
|                 |      |
|                 |      |
|                 |      |
|                 |      |
|                 |      |
|                 |      |
|                 |      |
|                 |      |
|                 |      |
|                 |      |
|                 |      |
|                 |      |
|                 |      |
|                 |      |
|                 |      |
|                 |      |
|                 |      |

Owne

PROPOSED CAR GARAGE

3D VIEWS

| Project Number | 19            |
|----------------|---------------|
| Date           | MARCH 8, 2021 |
| Drawn By       | ADIMIR TOSKA  |
| Checked By     |               |