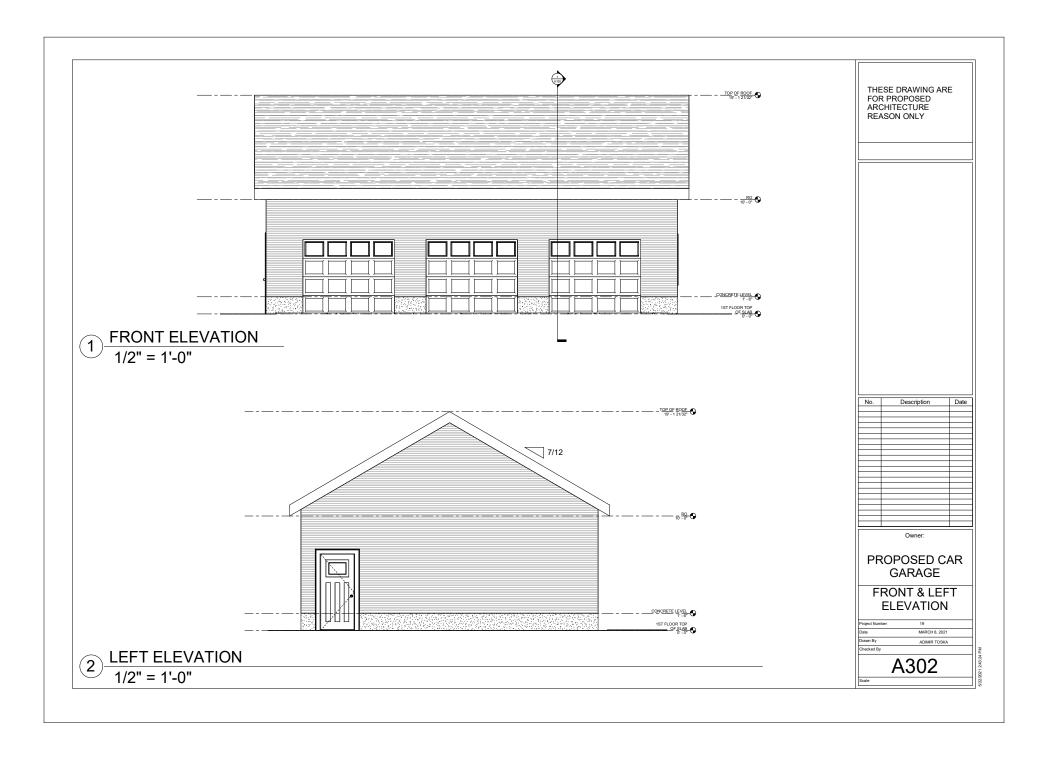

## **NEW PARKING GARAGE**

OWNER:

ADDRESS: 687 CHESTNUT STREE LYNFIELD MA, 01940

THESE DRAWING ARE FOR PROPOSED ARCHITECTURE REASON ONLY

| No. | Description | Date |
|-----|-------------|------|
|     |             |      |
|     |             | -    |
|     |             | _    |
|     |             |      |
|     |             |      |
|     |             |      |
|     |             | _    |
|     |             | -    |
|     |             | 1    |
|     |             |      |
|     |             |      |
|     |             |      |
|     |             |      |
|     |             | -    |
|     |             | _    |
|     |             | _    |
|     |             |      |
|     |             |      |
|     |             |      |

Owner

PROPOSED CAR GARAGE

**COVER SHEET** 

| 4000           |               |  |  |
|----------------|---------------|--|--|
| Checked By     |               |  |  |
| Drawn By       | ADIMIR TOSKA  |  |  |
| Date           | MARCH 8, 2021 |  |  |
| Project Number | 19            |  |  |
|                |               |  |  |