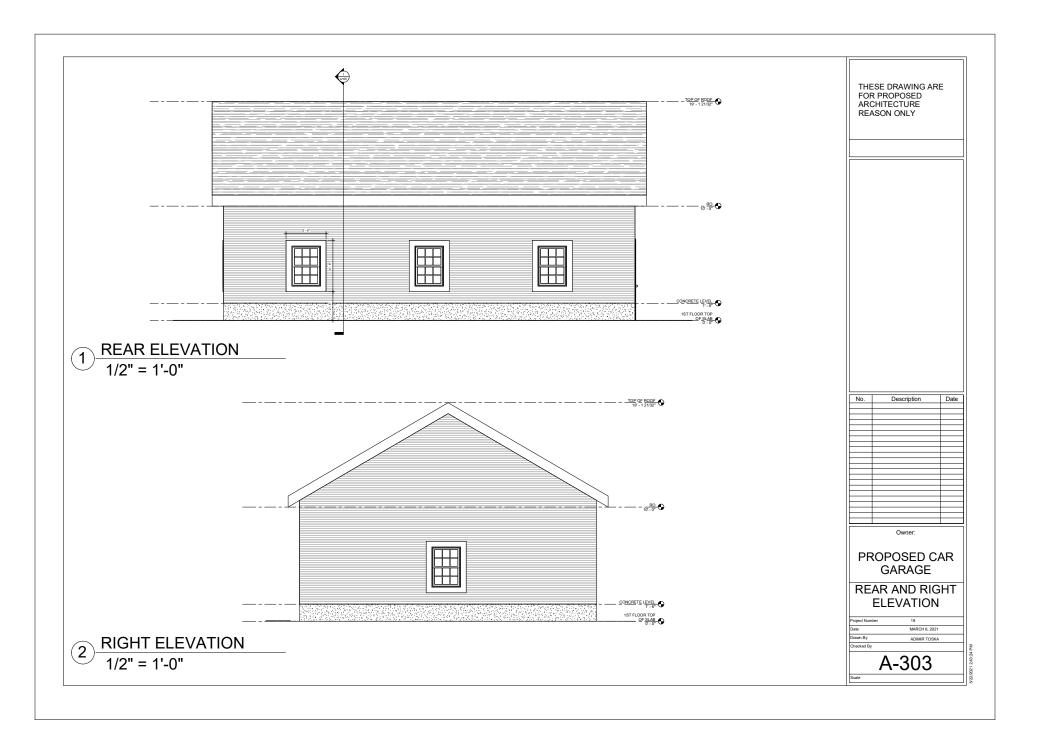

## **NEW PARKING GARAGE**

OWNER:

ADDRESS: 687 CHESTNUT STREE LYNFIELD MA, 01940

THESE DRAWING ARE FOR PROPOSED ARCHITECTURE REASON ONLY

| No. | Description | Date |
|-----|-------------|------|
|     |             |      |
|     |             | -    |
|     |             | _    |
|     |             |      |
|     |             |      |
|     |             |      |
|     |             | _    |
|     |             | -    |
|     |             | 1    |
|     |             |      |
|     |             |      |
|     |             |      |
|     |             |      |
|     |             | -    |
|     |             | _    |
|     |             | _    |
|     |             |      |
|     |             |      |
|     |             |      |

Owner

PROPOSED CAR GARAGE

**COVER SHEET** 

| 4000           |               |  |  |
|----------------|---------------|--|--|
| Checked By     |               |  |  |
| Drawn By       | ADIMIR TOSKA  |  |  |
| Date           | MARCH 8, 2021 |  |  |
| Project Number | 19            |  |  |
|                |               |  |  |