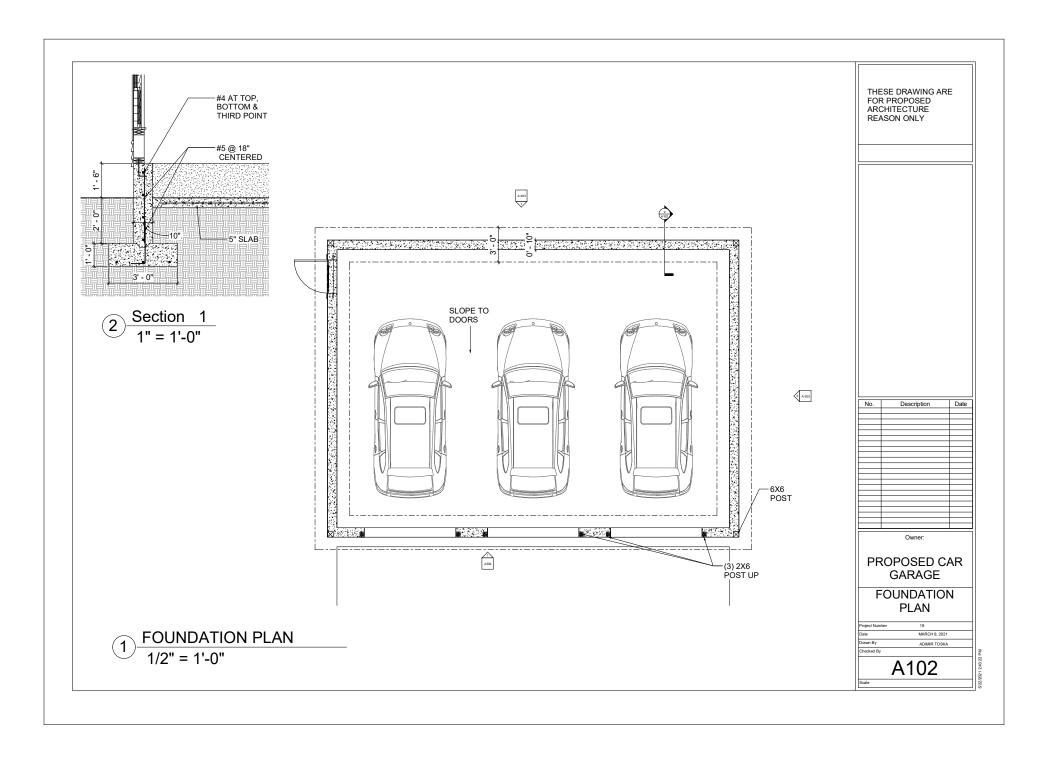

|             |      |
|     |             |      |
|     |             |      |
|     |             | _    |
|     |             | -    |
|     |             | 1    |
|     |             |      |
|     |             |      |
|     |             |      |
|     |             |      |
|     |             | -    |
|     |             | _    |
|     |             | _    |
|     |             |      |
|     |             |      |
|     |             |      |

Owner

PROPOSED CAR GARAGE

**COVER SHEET** 

| 4000           |               |  |  |
|----------------|---------------|--|--|
| Checked By     |               |  |  |
| Drawn By       | ADIMIR TOSKA  |  |  |
| Date           | MARCH 8, 2021 |  |  |
| Project Number | 19            |  |  |
|                |               |  |  |

A000















2 3D View 2



3D View 4

THESE DRAWING ARE FOR PROPOSED ARCHITECTURE REASON ONLY

| No. Description | Date |
|-----------------|------|
|                 |      |
|                 |      |
|                 |      |
|                 |      |
|                 |      |
|                 |      |
|                 |      |
|                 |      |
|                 |      |
|                 |      |
|                 |      |
|                 |      |
|                 |      |
|                 |      |
|                 |      |
|                 |      |
|                 |      |
|                 |      |
|                 |      |

Owne

PROPOSED CAR GARAGE

3D VIEWS

| Project Number | 19            |
|----------------|---------------|
| Date           | MARCH 8,