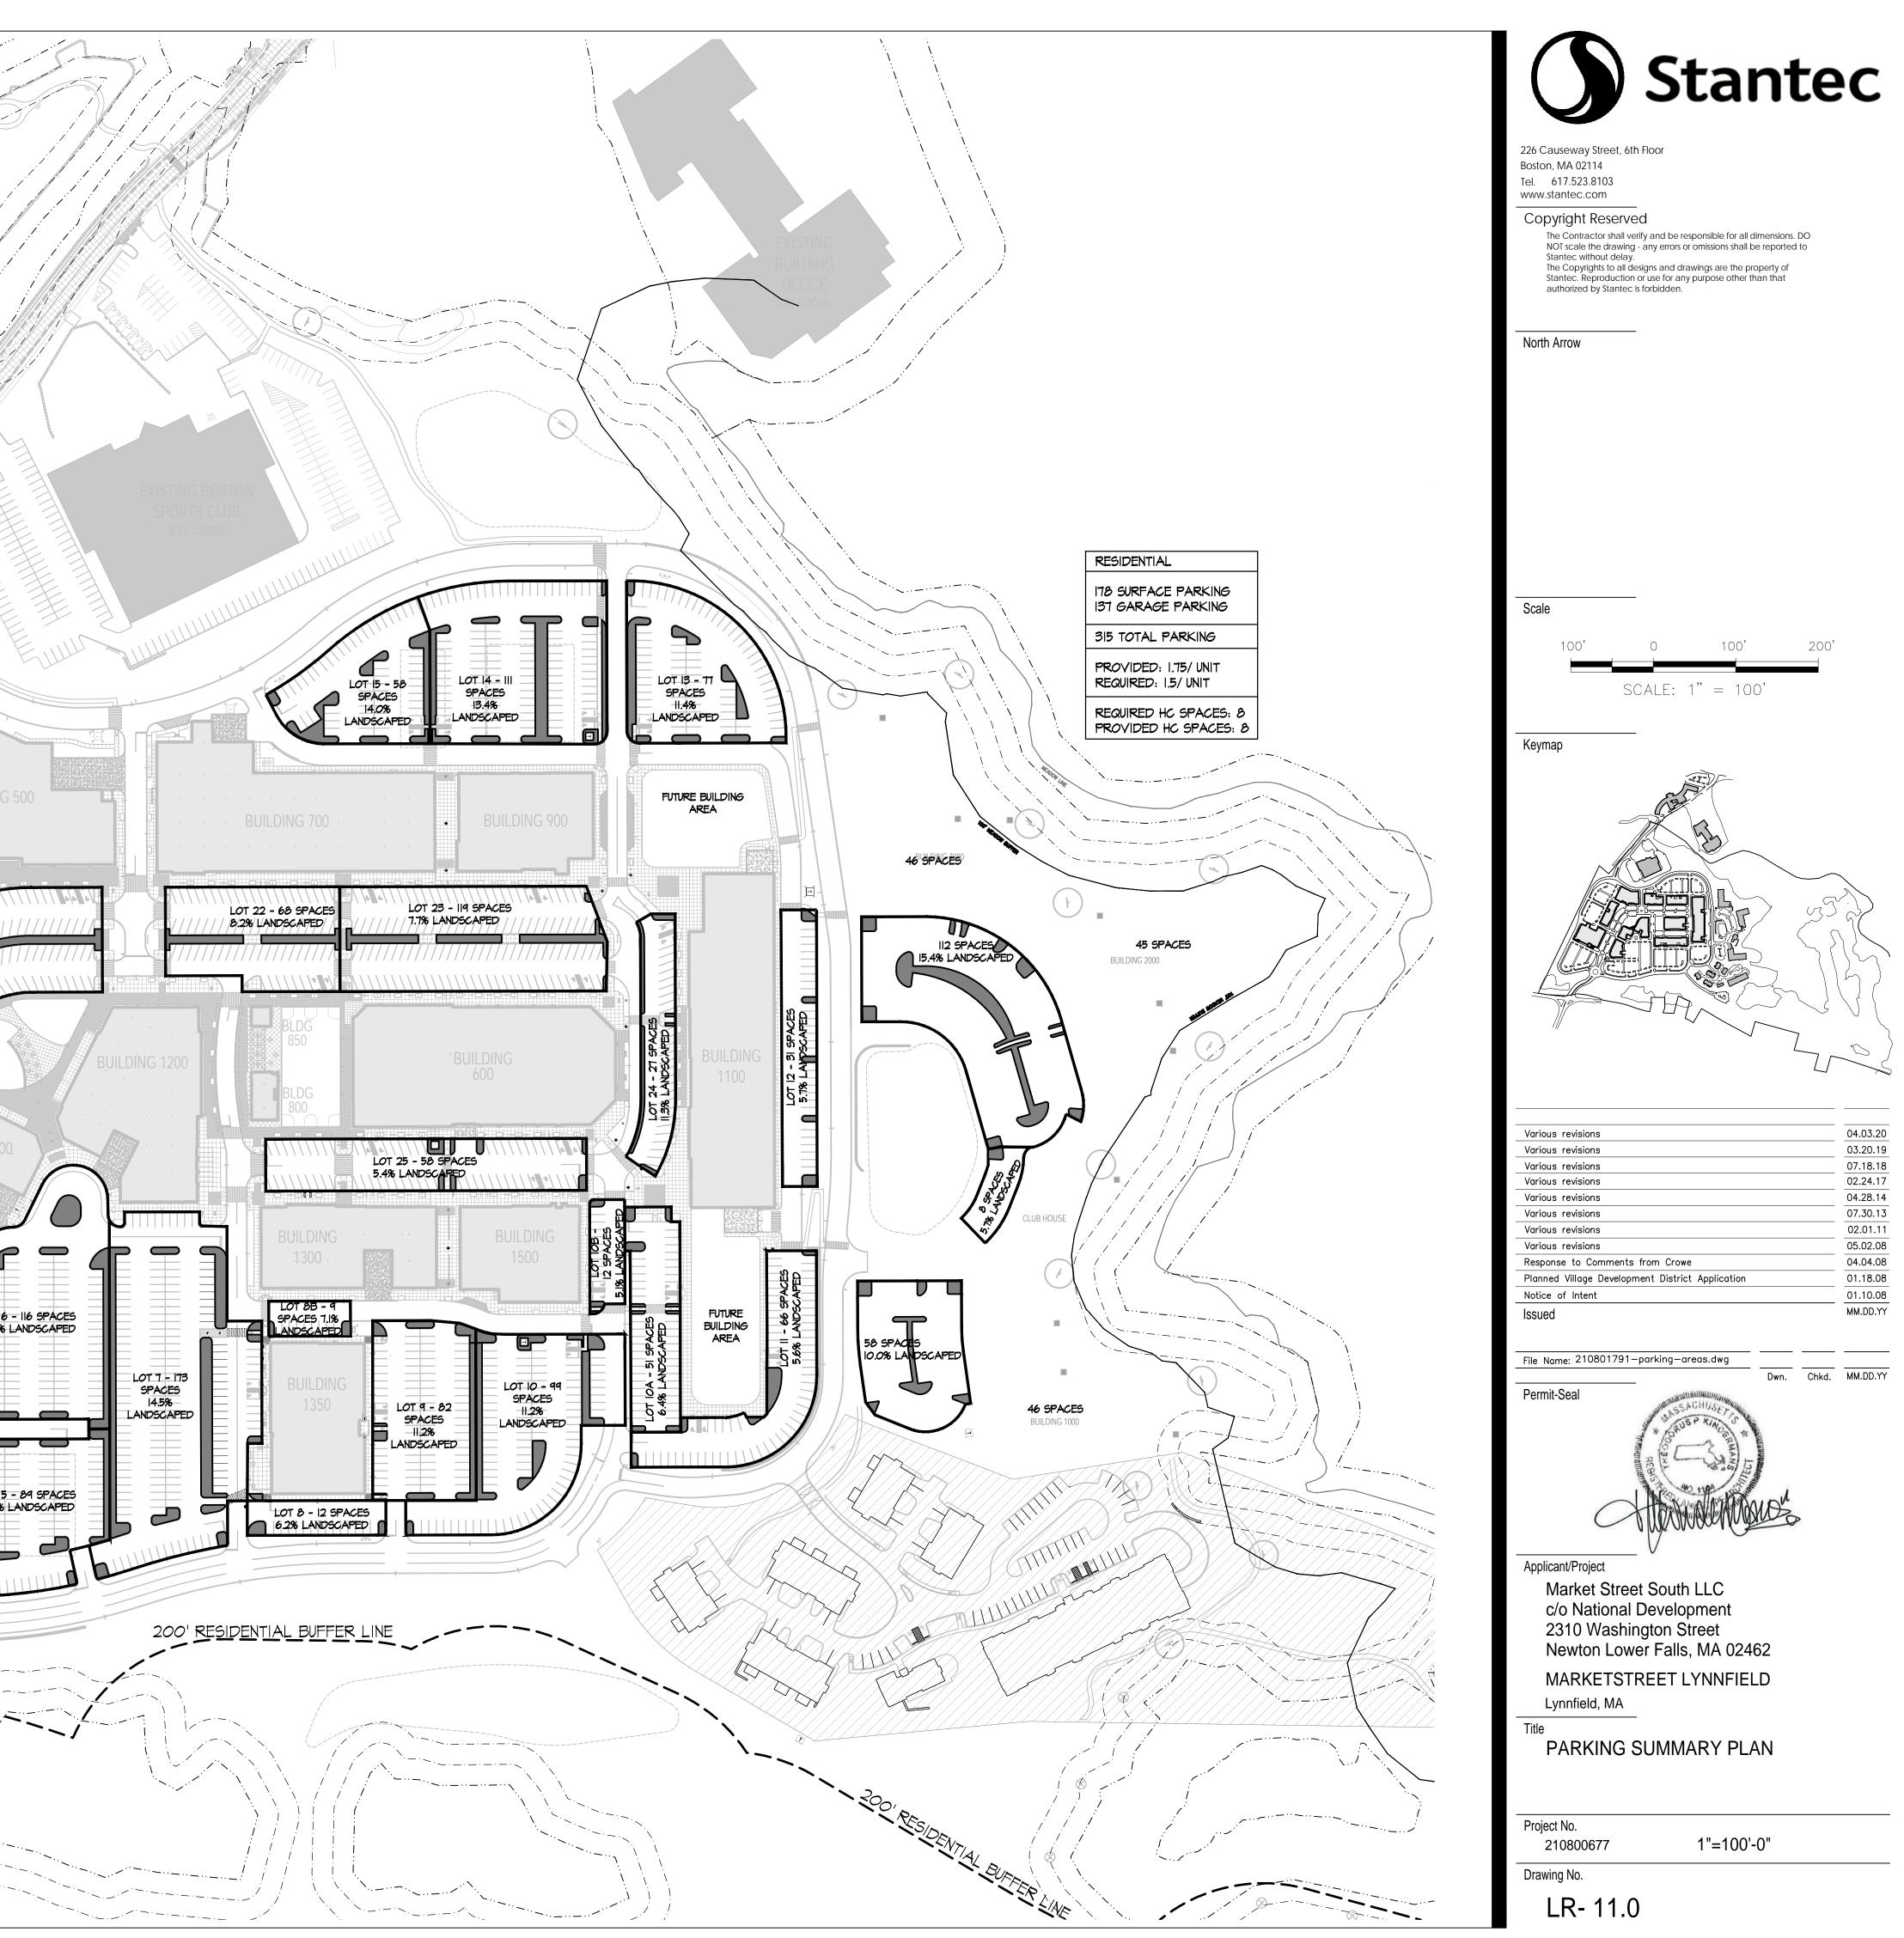

|                                                                                                                                                                                                    | 7                                      |
|----------------------------------------------------------------------------------------------------------------------------------------------------------------------------------------------------|----------------------------------------|
| <u>RETAIL:</u> 274,639 SF<br>REQUIRED PARKING SPACES:   SPACE/250 SF = 1,099 SPACES                                                                                                                |                                        |
| RESTAURANT: 97,943 SF<br>REQUIRED PARKING SPACES:   SPACE / 200 SF = 490 SPACES                                                                                                                    |                                        |
| <u>OFFICE:</u> 12,743 SF<br>REQUIRED PARKING SPACES: I SPACE / 333 SF = 38 SPACES                                                                                                                  |                                        |
| MEDICAL OFFICE: 2 SUITES & 26 DOCTORS (25,420 SF)<br>REQUIRED PARKING SPACES:<br>3 SPACES / SUITE + 26 DOCTORS x 3 = 84 SPACES                                                                     |                                        |
| OTAL REQUIRED PARKING SPACES = 1,711<br>OTAL PROVIDED PARKING SPACES = 2,180                                                                                                                       |                                        |
| TOTAL EXCESS PARKING SPACES = 469                                                                                                                                                                  |                                        |
| HC SPACES REQUIRED: 29 REGULAR + 5 VAN SPACES<br>HC SPACES PROVIDED: 37 REGULAR + 19 VAN SPACES                                                                                                    |                                        |
| <u>NOTE:</u><br>. THE ALLOCATION OF USES IS FOR ESTIMATING PURPOSES ONLY.<br>ACTUAL USES WILL VARY BASED UPON LEASING. PARKING SPACES<br>PROVIDED SHALL BE EQUAL TO OR GREATER THAN THOSE REQUIRED |                                        |
| ER THE BY-LAW.<br>TOTAL RETAIL AND RESTAURANT SPACE IS 369,902 SF.<br>TOTAL OFFICE SPACE IS 12,743 SF.                                                                                             |                                        |
| TOTAL MEDICAL OFFICE SPACE IS 41,500 SF.                                                                                                                                                           |                                        |
|                                                                                                                                                                                                    |                                        |
|                                                                                                                                                                                                    |                                        |
|                                                                                                                                                                                                    |                                        |
|                                                                                                                                                                                                    | LOT 17- 81 SPACES<br>8.9% LANDSCAPED   |
|                                                                                                                                                                                                    | LOT 18 - 82 SPACES<br>12.7% LANDSCAPED |
|                                                                                                                                                                                                    |                                        |
|                                                                                                                                                                                                    |                                        |
|                                                                                                                                                                                                    | LOT 19 - 149 SPACES                    |
| SHH                                                                                                                                                                                                | 1000 m                                 |
|                                                                                                                                                                                                    | BUILDING 300                           |
|                                                                                                                                                                                                    |                                        |
|                                                                                                                                                                                                    | BUILDING 400                           |
| BUILDING 1                                                                                                                                                                                         |                                        |
|                                                                                                                                                                                                    | 2 2 2 2 2 2 2 2 2 2 2 2 2 2 2 2 2 2 2  |
|                                                                                                                                                                                                    | BUILDING 200                           |
|                                                                                                                                                                                                    |                                        |
| LOT 1 - 140 SPACES<br>7.5% LANDSCAPED 14.9% LANDSCAPED                                                                                                                                             |                                        |
|                                                                                                                                                                                                    |                                        |
|                                                                                                                                                                                                    | LOT 4 - 106 SPACES<br>9.0% LANDSCAPED  |
|                                                                                                                                                                                                    |                                        |
|                                                                                                                                                                                                    |                                        |
|                                                                                                                                                                                                    | 200' RESIDENTIAL BUFFER LINE           |
|                                                                                                                                                                                                    | LINE                                   |
|                                                                                                                                                                                                    |                                        |
|                                                                                                                                                                                                    |                                        |
|                                                                                                                                                                                                    |                                        |
|                                                                                                                                                                                                    |                                        |
|                                                                                                                                                                                                    |                                        |