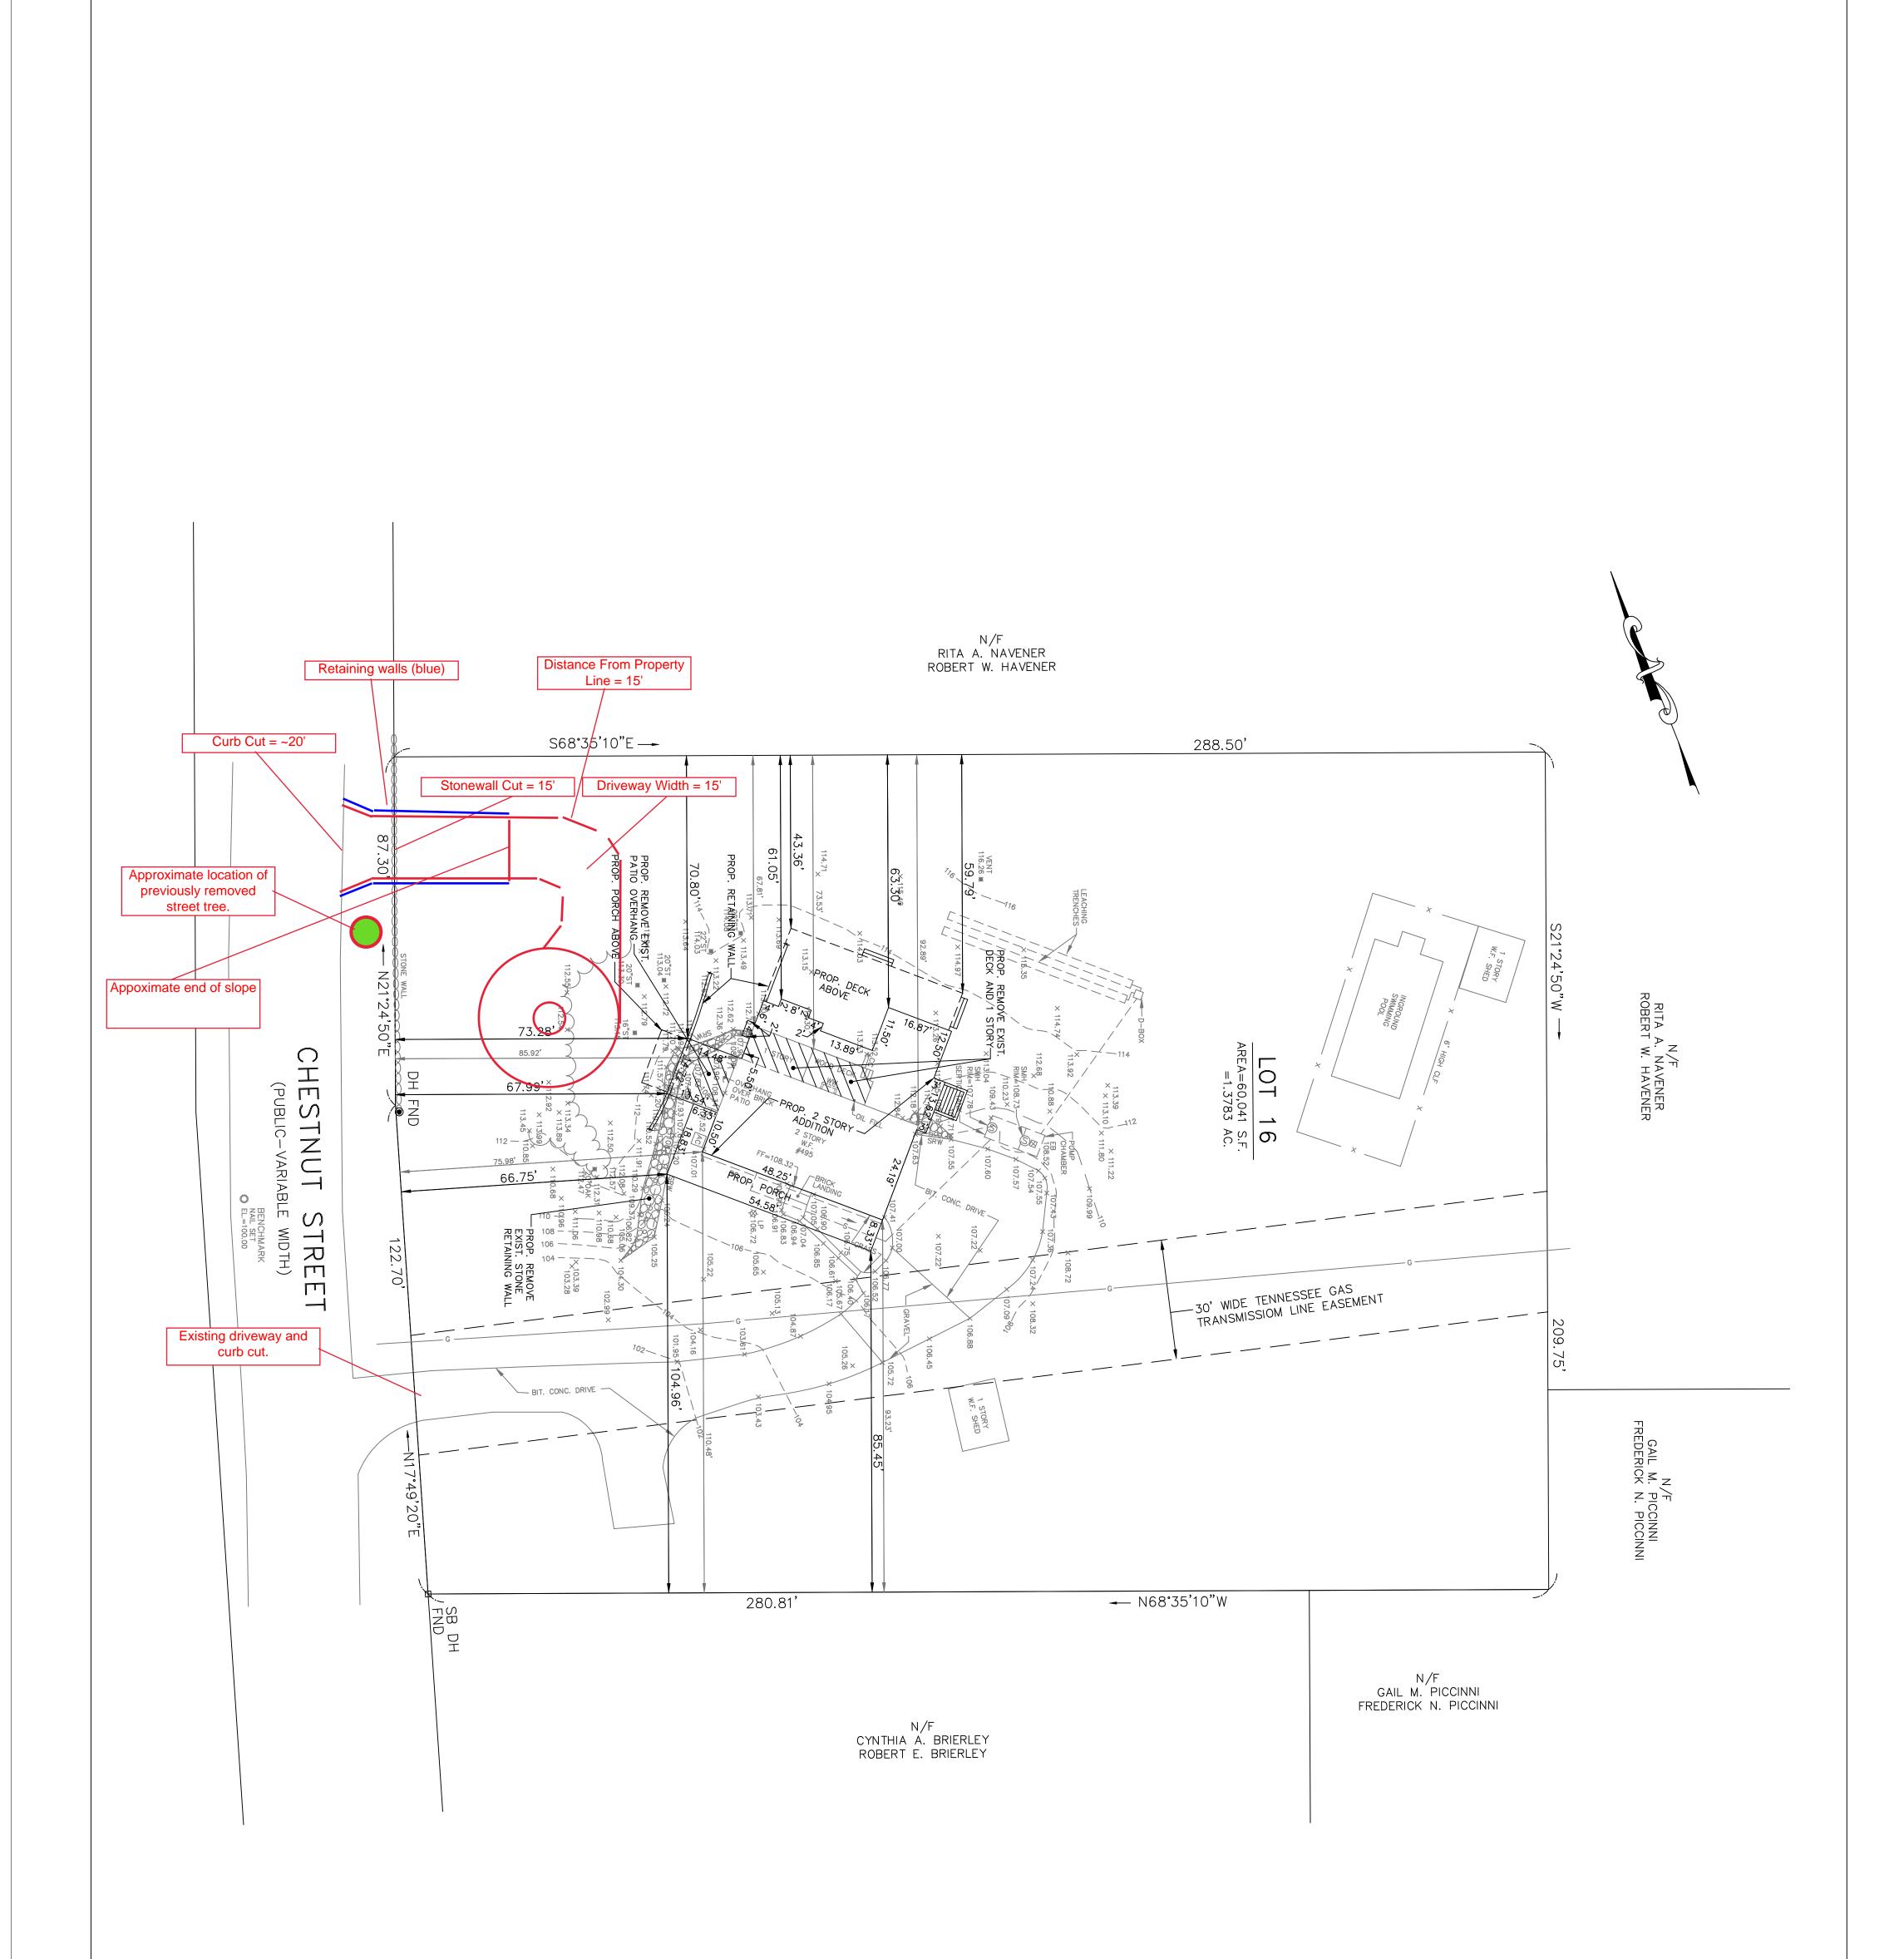

## NOTES

- 1. SEE TOWN OF LYNNFIELD PARCEL 15-0-886, DEED DOCUMENT 618940 AND CERTIFICATE IN L.C. BOOK 574 E.S.D.R.D. FOR SITE.
- 2. TOPOGRAPHIC DATUM BASE IS ASSUMED. BENCHMARK IS SURVEY NAIL SET LOCATED ON CHESTNUT STREET, ELEVATION=100.00
- APPROXIMATE LOCATION OF SEPTIC SYSTEM SHOWN ON SKETCH PLAN FROM TITLE 5 OFFICIAL INSPECTION FORM DATED OCTOBER 29, 2020.
- 4. APPROXIMATE LOCATION OF 30' WIDE TENNESSEE GAS TRANSMISSION LINE SHOWN ON L.C. PLAN 4809F DATED OCTOBER, 1964 E.S.D.R.D.

## LEGEND

| SRW<br>CC<br>BIT. CONC.<br>WW<br>RO                                                            | N/F<br>W.F.                            |                             | <br>G        |                   | ф.р<br>7 108 73 | ● 12" ST   | EB             | (S) SMH       | O DH       | ⊡ SB DH                | O NAIL      |  |
|------------------------------------------------------------------------------------------------|----------------------------------------|-----------------------------|--------------|-------------------|-----------------|------------|----------------|---------------|------------|------------------------|-------------|--|
| STONE RETAINING WALL<br>CEMENT CONCRETE<br>BITUMINOUS CONCRETE<br>WINDOW WELL<br>ROOF OVERHANG | NOW OR FORMERLY<br>FOUND<br>WOOD FRAME | CHAINLINK FENCE<br>TREELINE | GAS PIPELINE | ELEVATION CONTOUR | LIGHT POLE      | TREE STUMP | ELECTRICAL BOX | SEWER MANHOLE | DRILL HOLE | STONE BOUND DRILL HOLE | SURVEY NAIL |  |