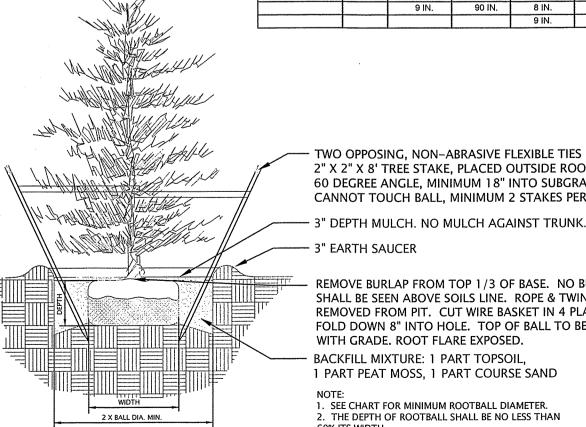

The Regency at Lynnfield Senior Housing Development 1301 Main Street (Map 13, Parcel 1000) Lynnfield, Massachusetts

Dear Members of the Conservation Commission:

On behalf of the Applicant, Toll Bros., Inc., LEC Environmental Consultants, Inc., (LEC) is filing this Notice of Intent (NOI) Application under the *Massachusetts Wetlands Protection Act* (M.G.L. c. 131, s. 40, the *Act*) and its implementing *Regulations* (310 CMR 10.00, the *Act Regulations*), and the *Lynnfield Wetlands Protection Bylaw* (Chapter 240, the *Bylaw*) and its *Conservation Commission Regulations* (Chapter 320, the *Bylaw Regulations*) to construct *The Regency at Lynnfield Senior Housing Development* (*The Regency*), a 66-unit, development. *The Regency* includes 66 single-family detached residential buildings; a club house with swimming pool, patio, and associated parking; six private drives; stormwater management system including nine bioretention areas; an on-site private septic system; connection to public water supply; and associated infrastructure. To the extent practical, the community is consolidated within upland portions of the site. However, the project requires work in the Buffer Zone, and two wetland/intermittent stream crossings to access the northern portion of the Project Site.