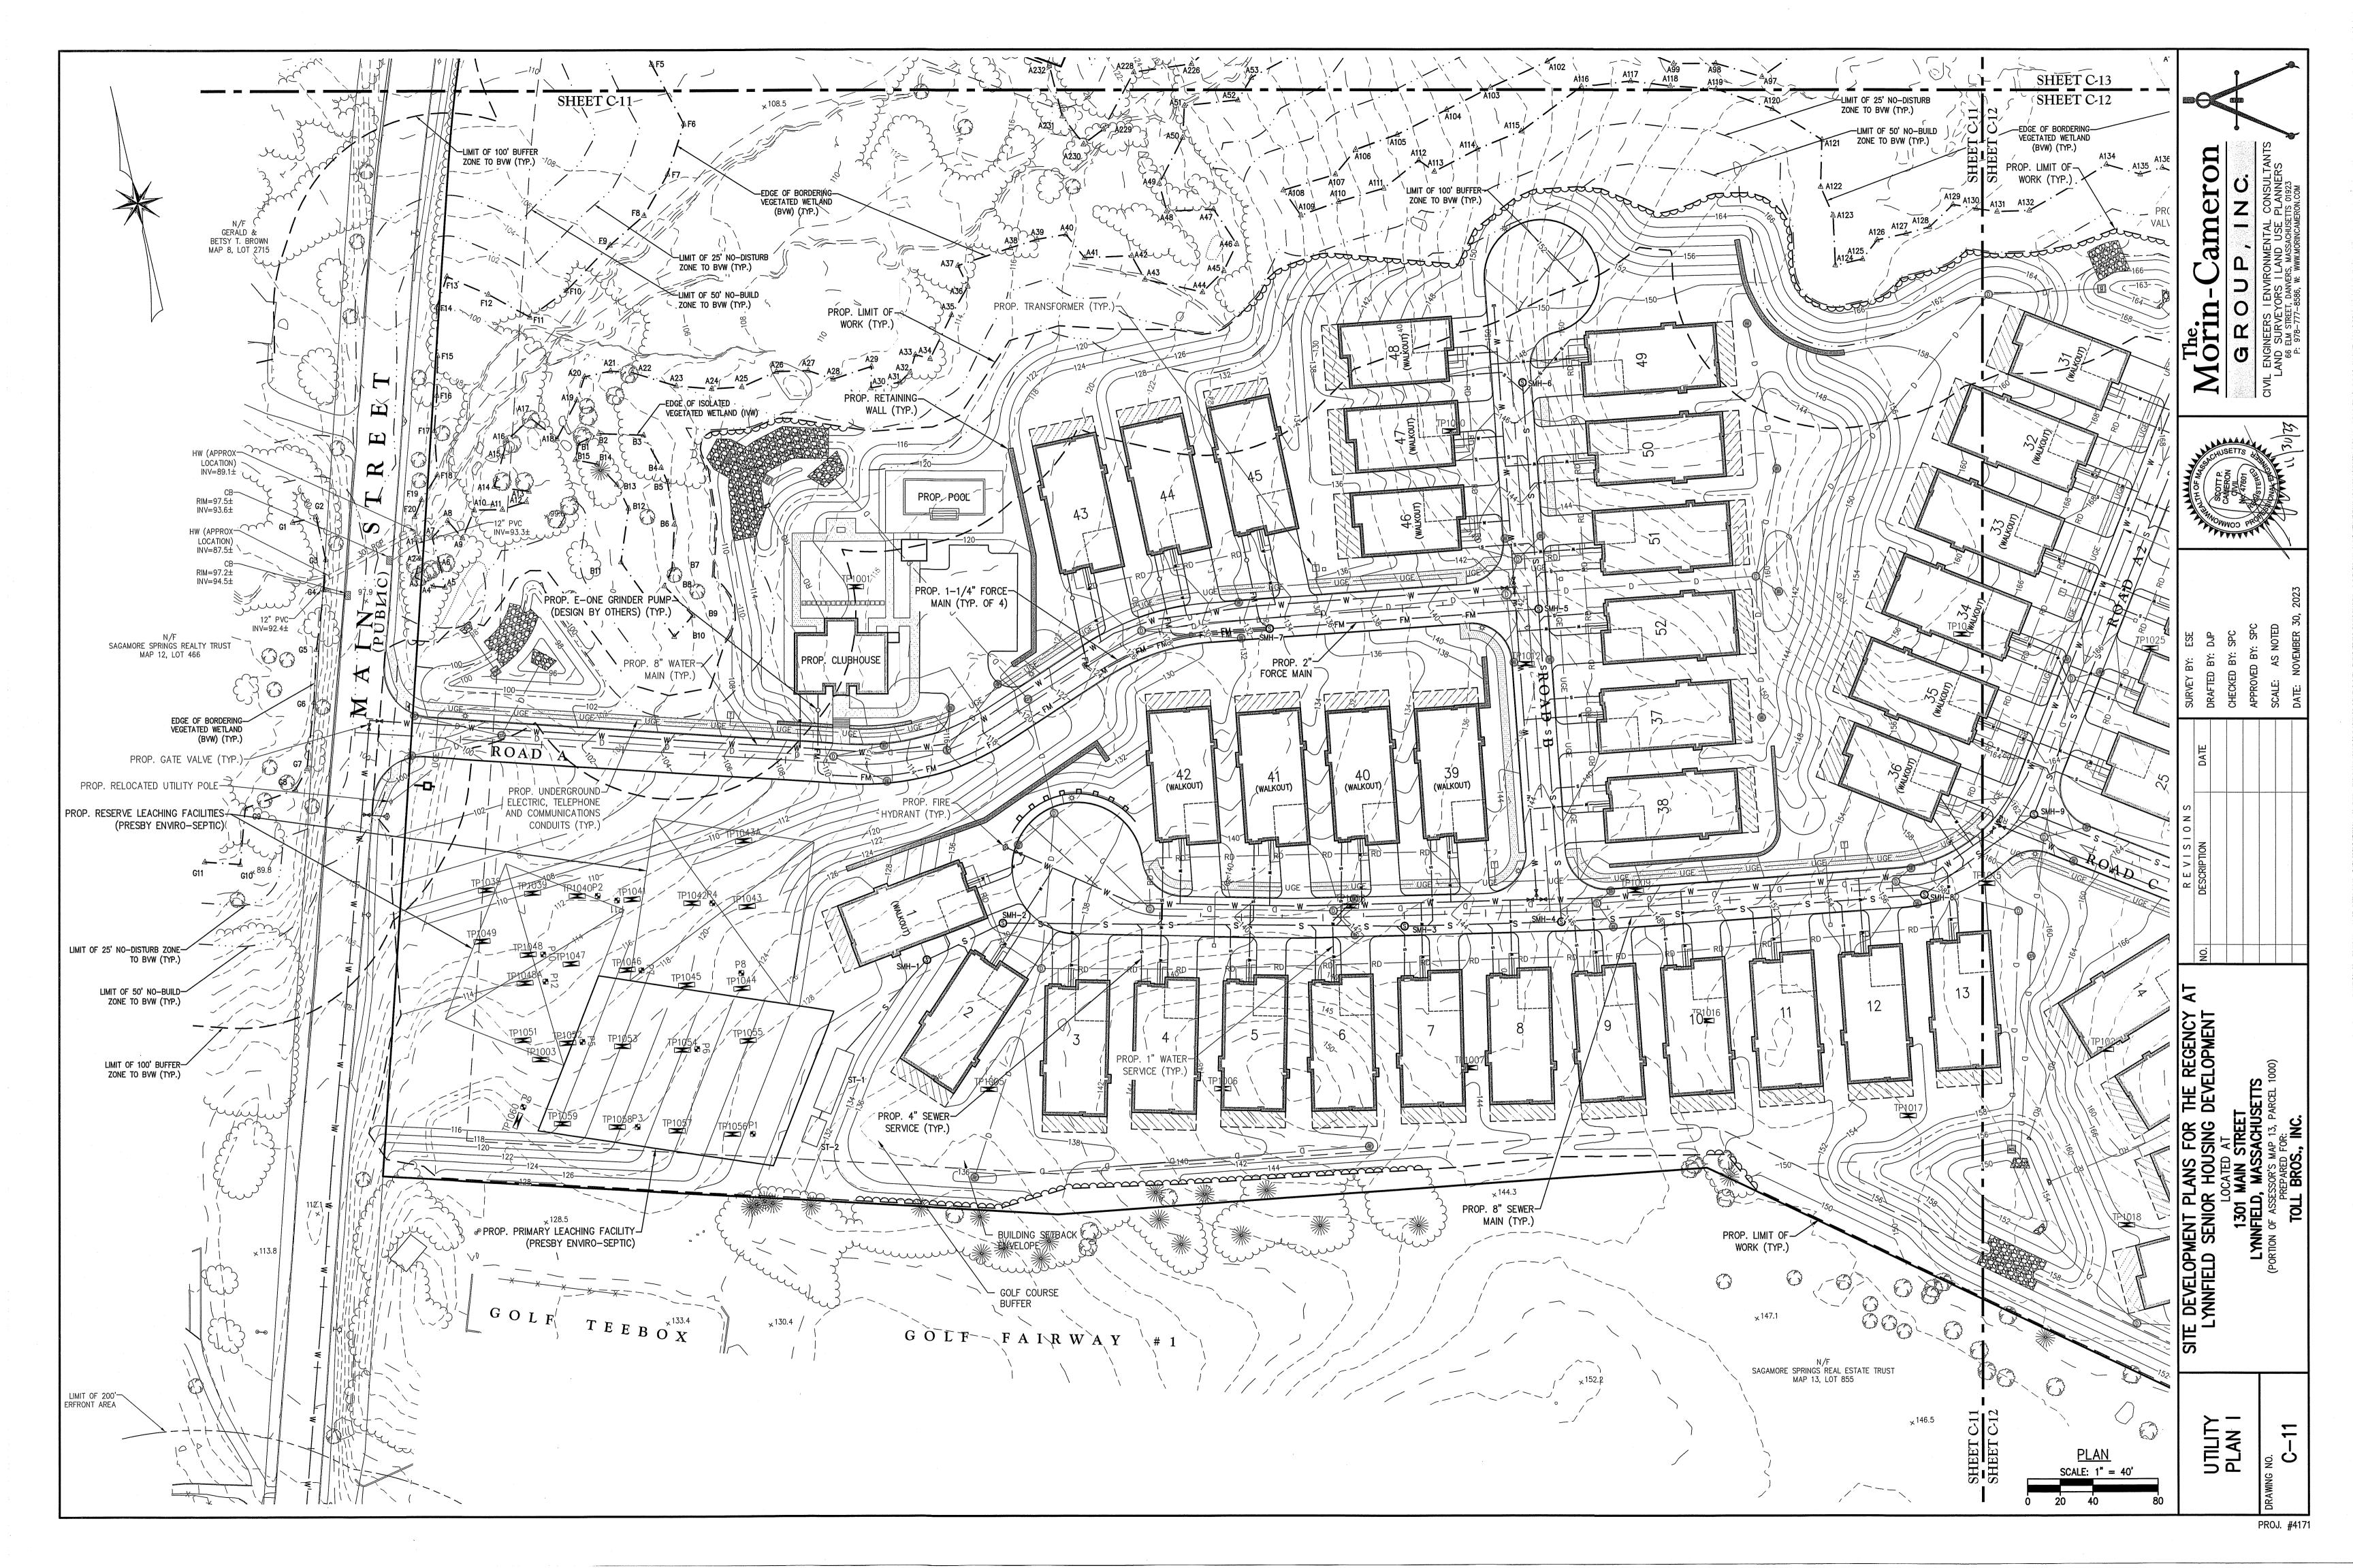

## Appendix D

Reduced Size 11x17

Site Development Plans for The Regency at Lynnfield Senior Housing Development, prepared by The Morin-Cameron Group, Inc., dated November 30, 2023.

Full Size 24x36

Overall Grading and Drainage Plan prepared by The Morin-Cameron Group, Inc. dated November 30, 2023

#### **Attachments**

Site Development Plans for The Regency at Lynnfield Senior Housing Development, prepared by The Morin-Cameron Group, Inc., dated November 30, 2023.

Technical Narrative & Stormwater Report

The Regency at Lynnfield Senior Housing Development

prepared by The Morin-Cameron Group, Inc., dated November 30, 2023

PLYMOUTH, MA WAKEFIELD, MA WORCESTER, MA RINDGE, NH EAST PROVIDENCE, RI

## D. Additional Information (cont'd)

- 3. A Identify the method for BVW and other resource area boundary delineations (MassDEP BVW Field Data Form(s), Determination of Applicability, Order of Resource Area Delineation, etc.), and attach documentation of the methodology.
- 4. List the titles and dates for all plans and other materials submitted with this NOI. Site Development Plans for the Regency at Lynnfield Senior Housing Development a. Plan Title Morin-Cameron Group, Inc. Scott P. Cameron, P.E. b. Prepared By c. Signed and Stamped by November 30, 2023 1"=40" e. Scale d. Final Revision Date **Technical Narrative and Stormwater Report** 11/30/23 f. Additional Plan or Document Title g. Date If there is more than one property owner, please attach a list of these property owners not 5. listed on this form. 6. Attach proof of mailing for Natural Heritage and Endangered Species Program, if needed. 7. Attach proof of mailing for Massachusetts Division of Marine Fisheries, if needed. 8. 🖂 Attach NOI Wetland Fee Transmittal Form 9. Attach Stormwater Report, if needed.