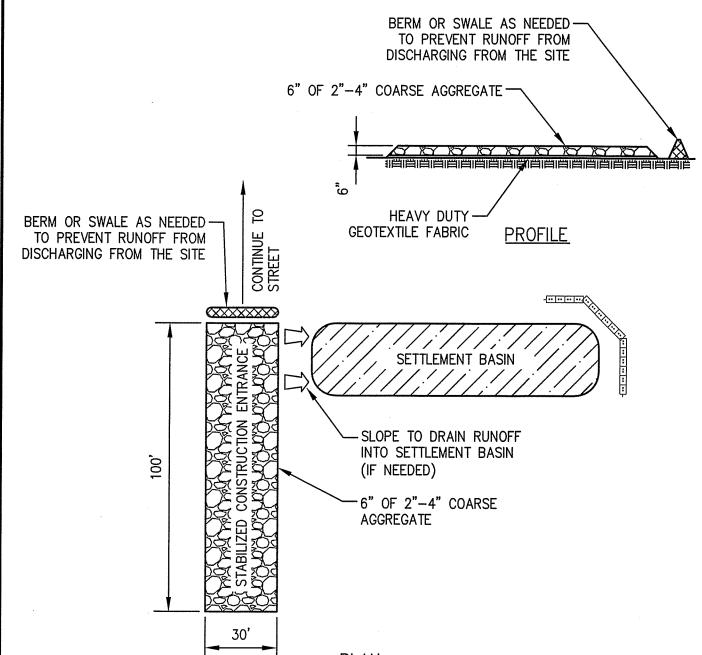

## D. Additional Information (cont'd)

- 3. A Identify the method for BVW and other resource area boundary delineations (MassDEP BVW Field Data Form(s), Determination of Applicability, Order of Resource Area Delineation, etc.), and attach documentation of the methodology.
- 4. List the titles and dates for all plans and other materials submitted with this NOI. Site Development Plans for the Regency at Lynnfield Senior Housing Development a. Plan Title Morin-Cameron Group, Inc. Scott P. Cameron, P.E. b. Prepared By c. Signed and Stamped by November 30, 2023 1"=40" e. Scale d. Final Revision Date **Technical Narrative and Stormwater Report** 11/30/23 f. Additional Plan or Document Title g. Date If there is more than one property owner, please attach a list of these property owners not 5. listed on this form. 6. Attach proof of mailing for Natural Heritage and Endangered Species Program, if needed. 7. Attach proof of mailing for Massachusetts Division of Marine Fisheries, if needed. 8. 🖂 Attach NOI Wetland Fee Transmittal Form 9. Attach Stormwater Report, if needed.