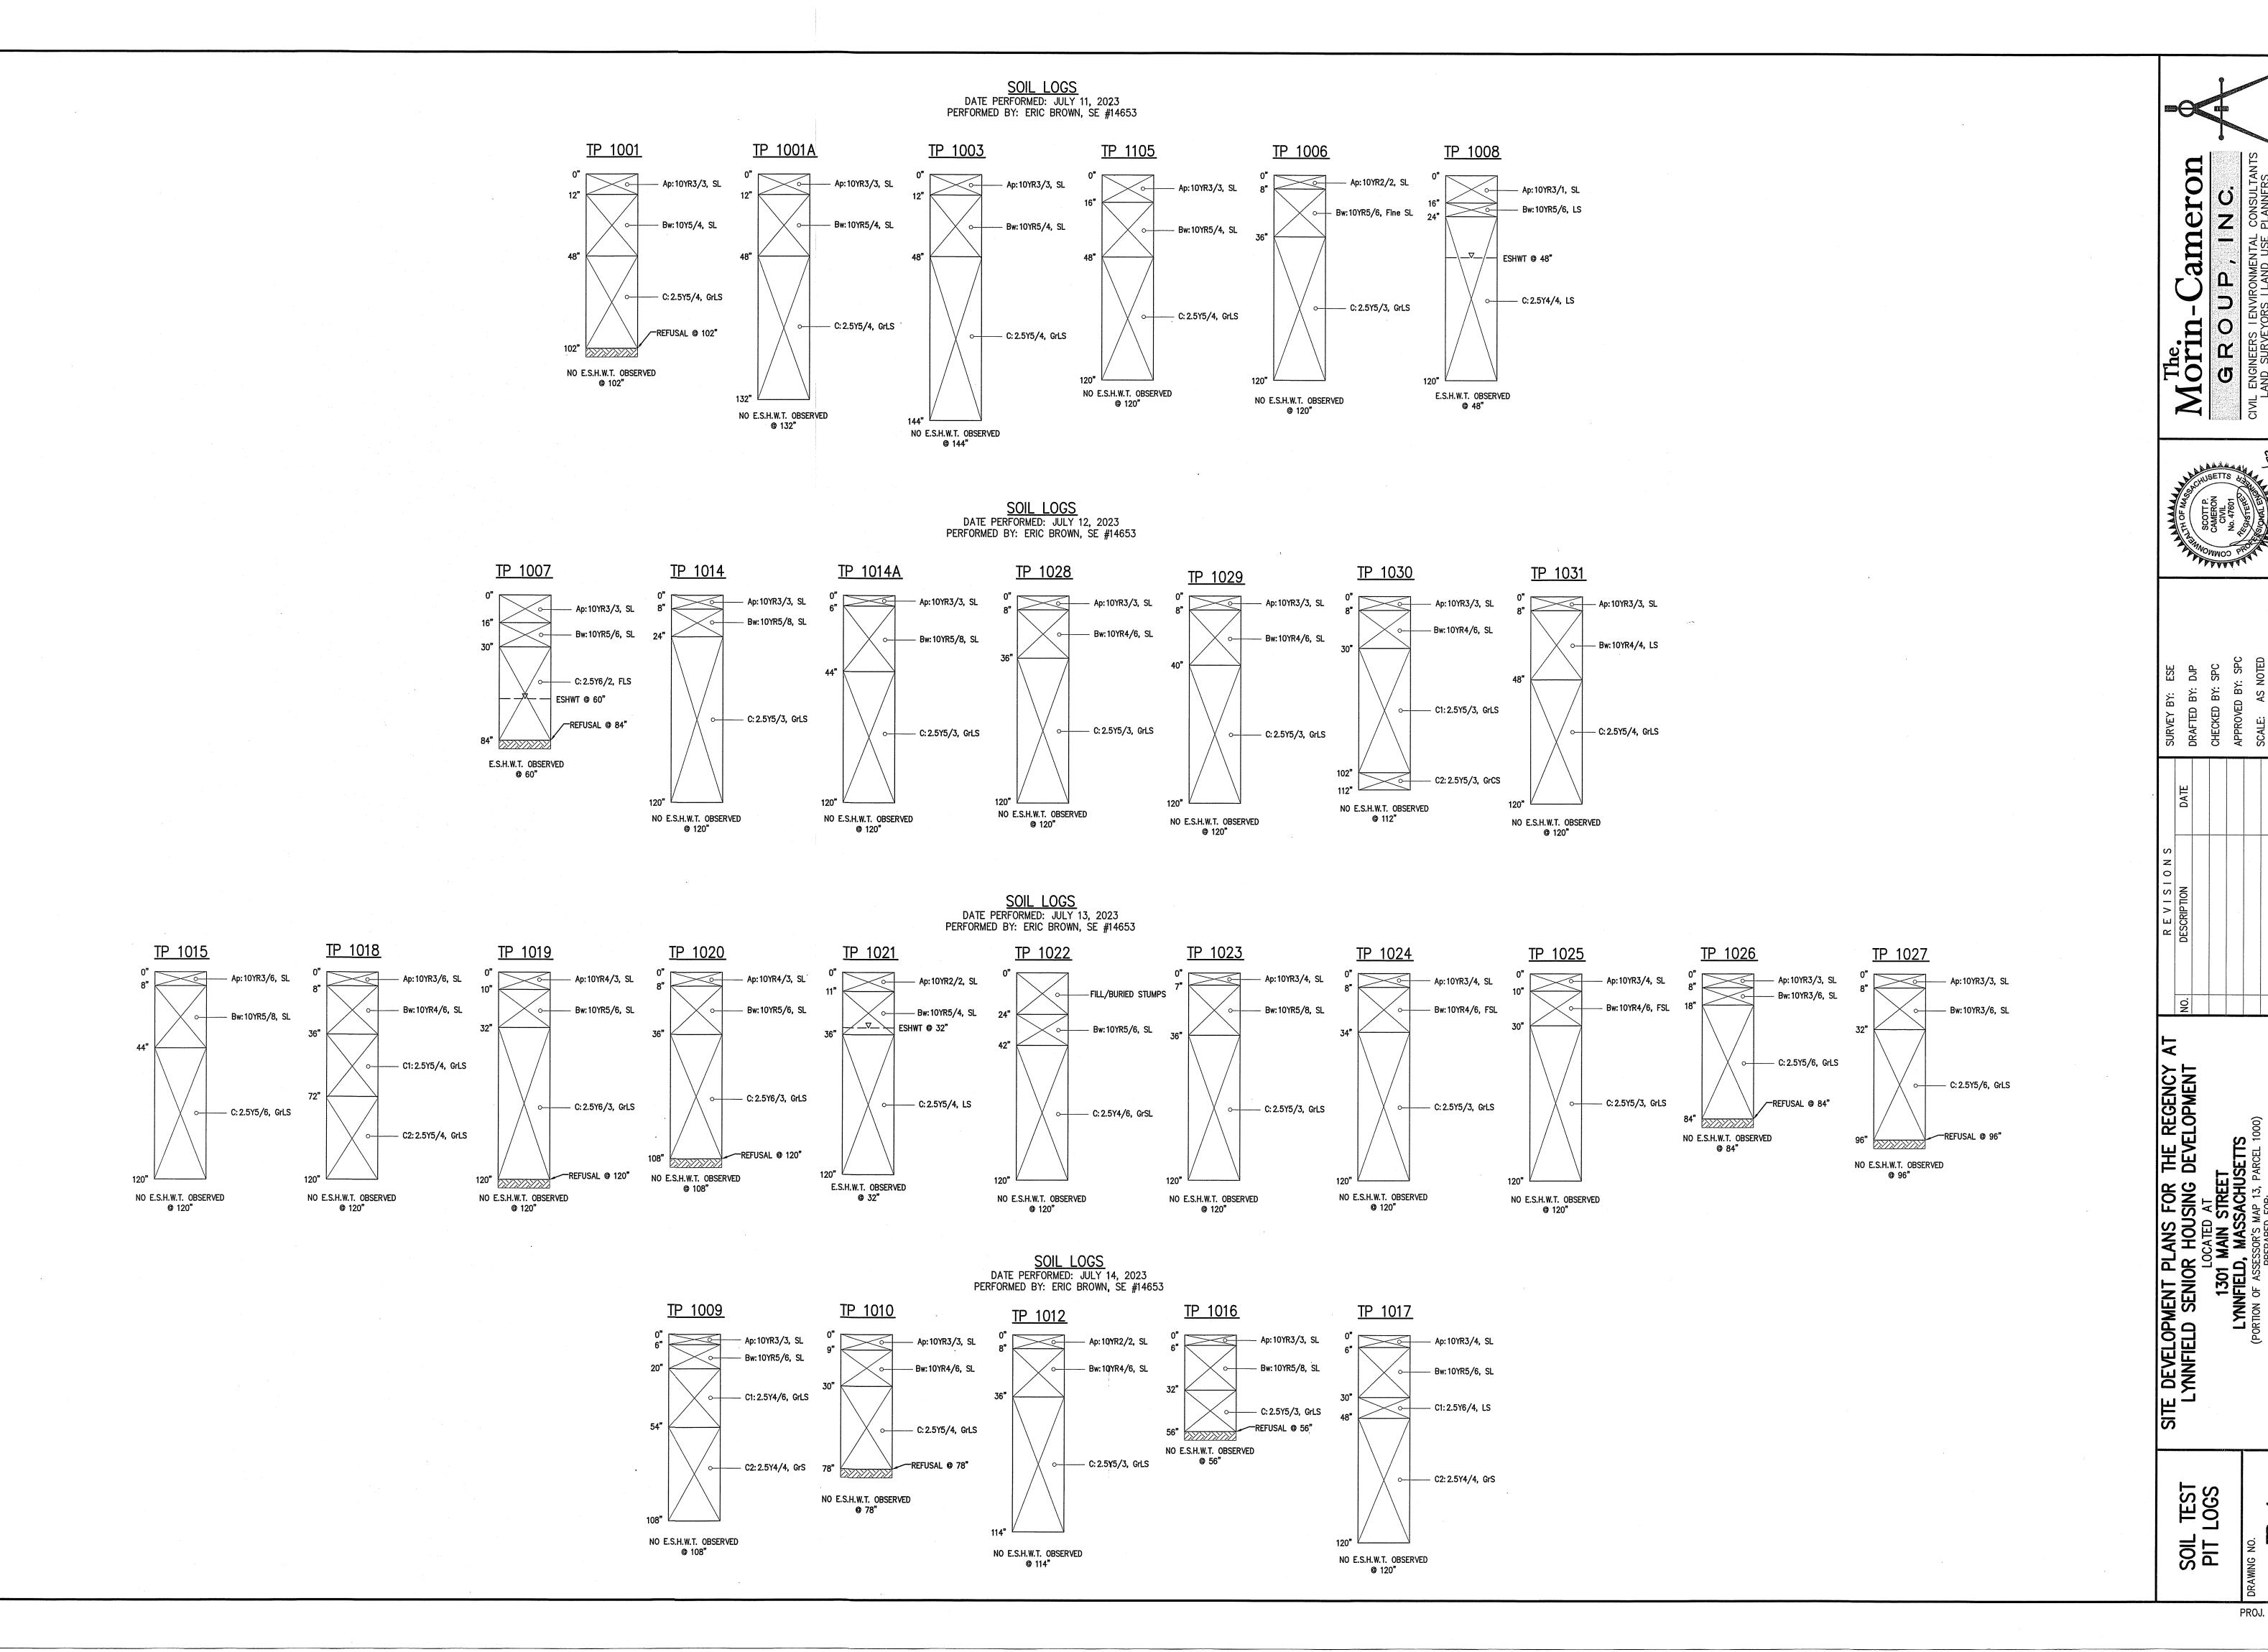

## Appendix C

Site Photos

## Appendix D

Reduced Size 11x17

Site Development Plans for The Regency at Lynnfield Senior Housing Development, prepared by The Morin-Cameron Group, Inc., dated November 30, 2023.

Full Size 24x36

Overall Grading and Drainage Plan prepared by The Morin-Cameron Group, Inc. dated November 30, 2023

#### **Attachments**

Site Development Plans for The Regency at Lynnfield Senior Housing Development, prepared by The Morin-Cameron Group, Inc., dated November 30, 2023.

Technical Narrative & Stormwater Report