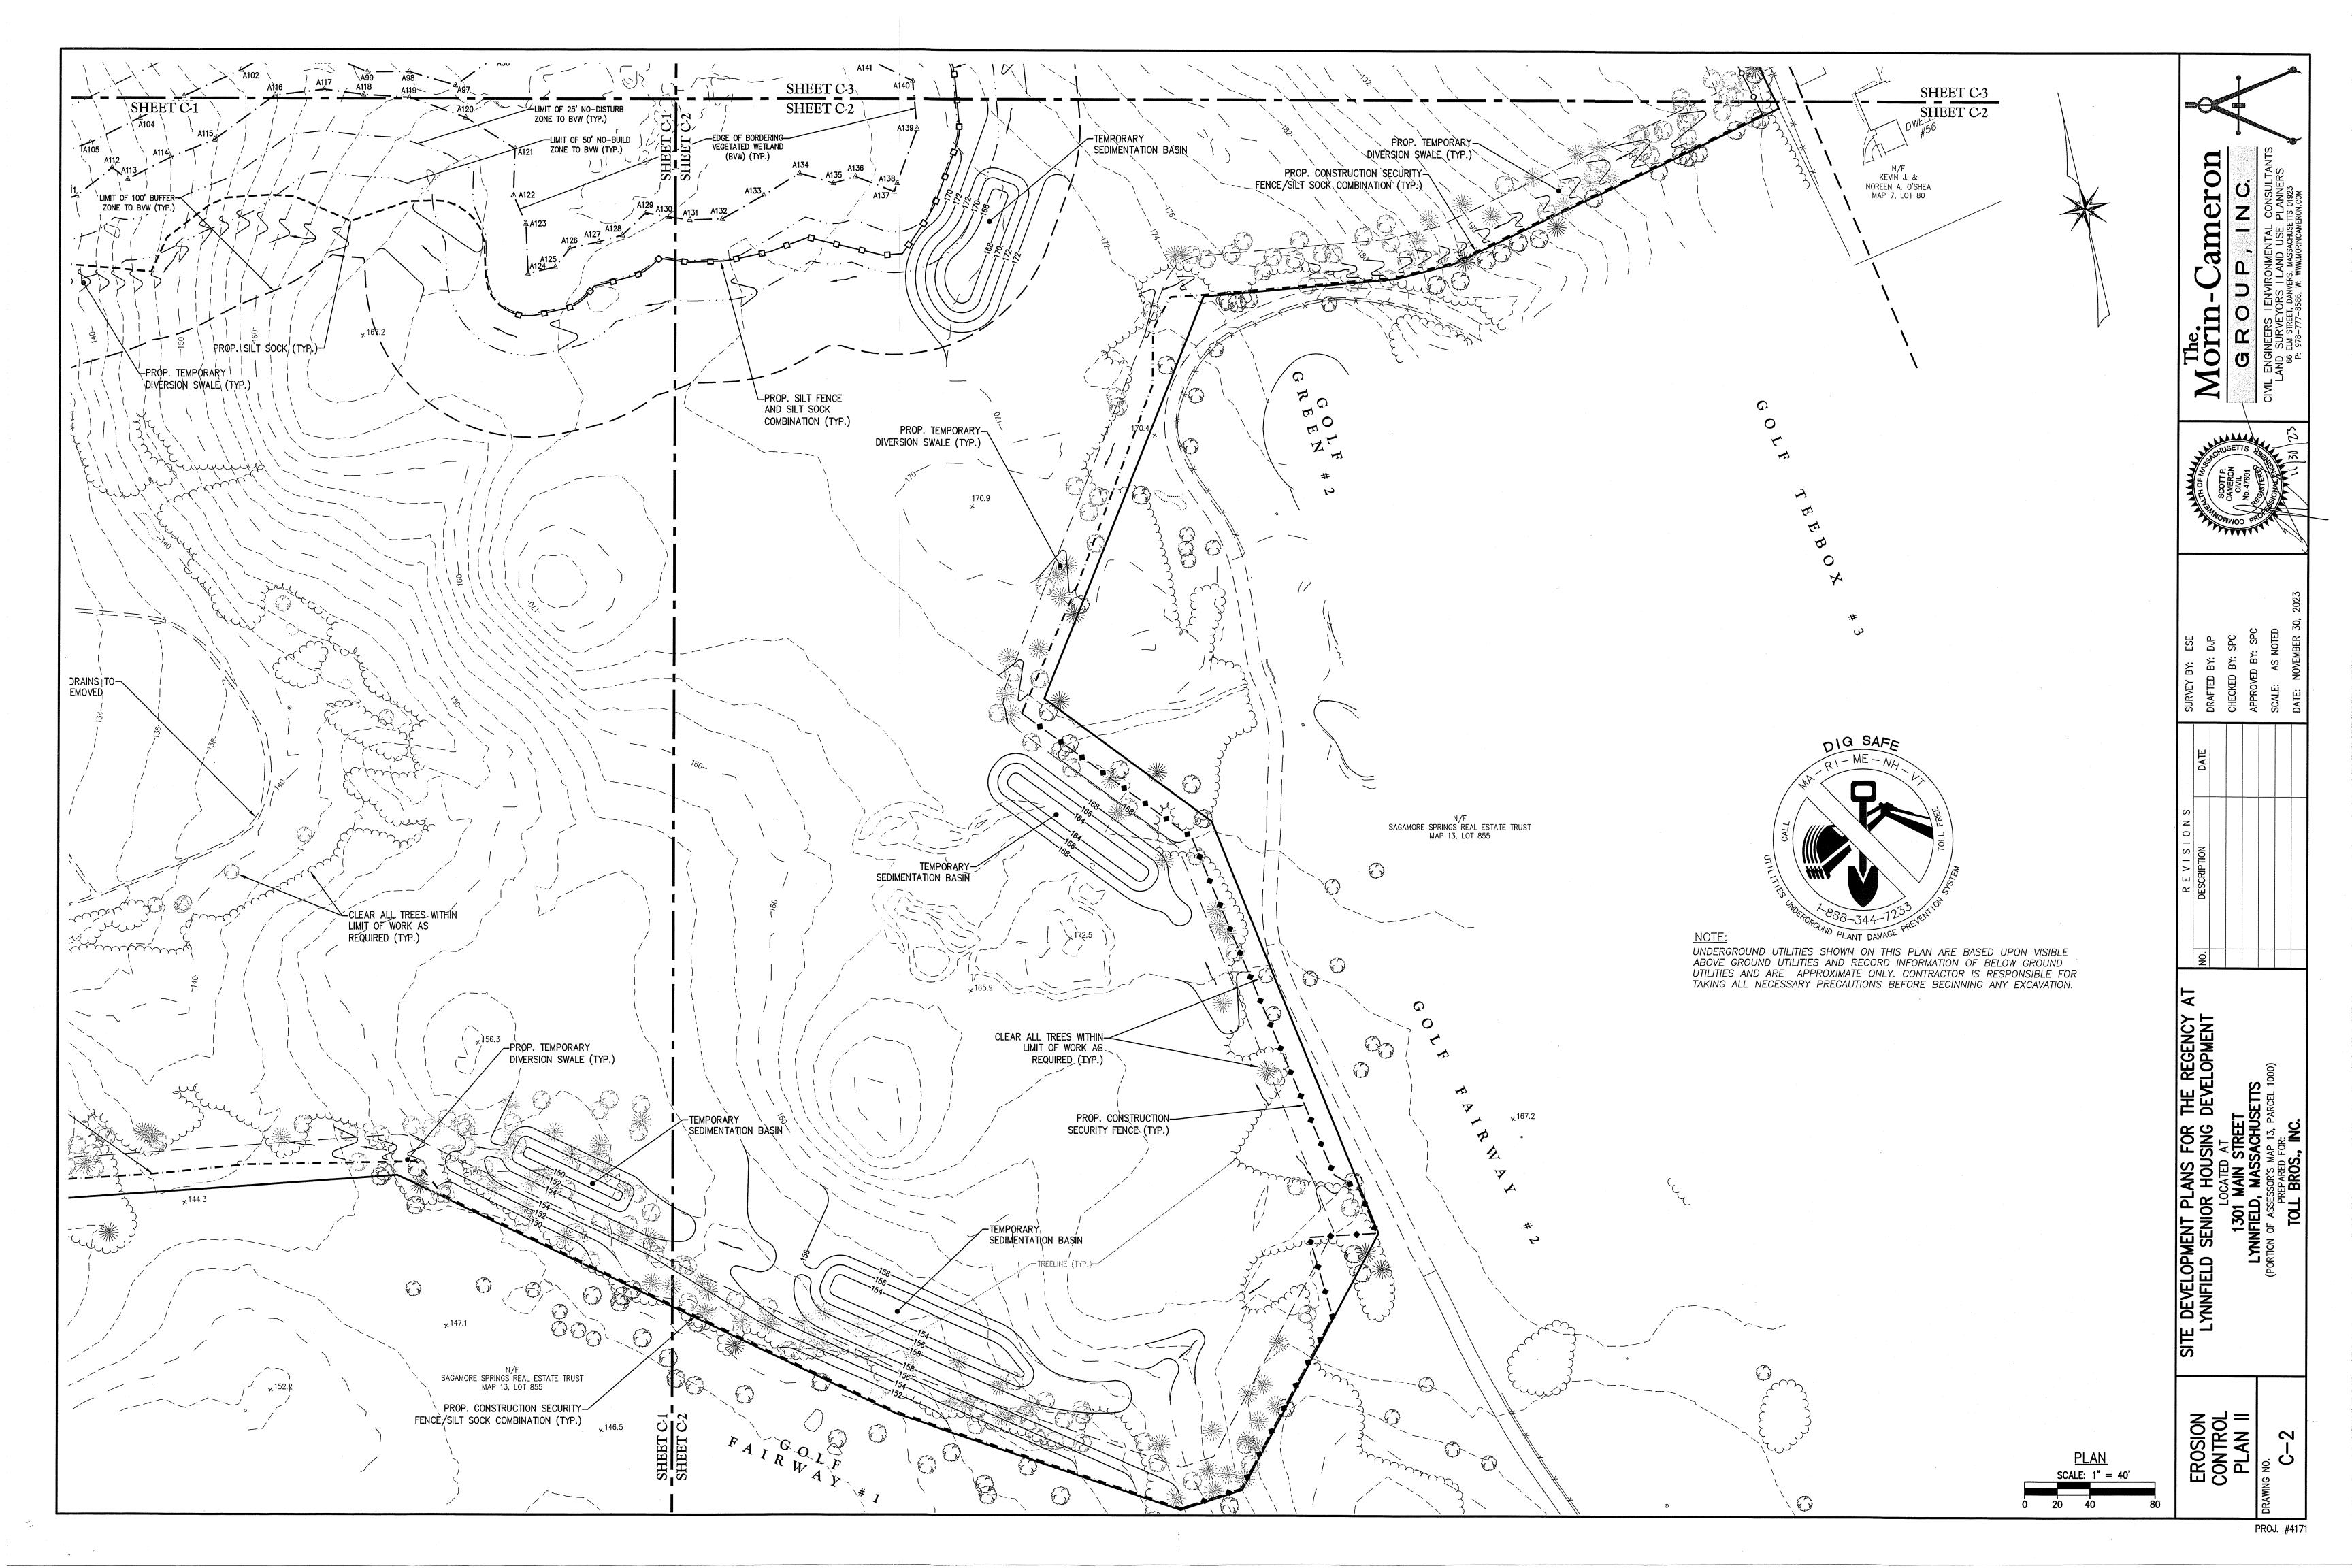

## Appendix D

Reduced Size 11x17

Site Development Plans for The Regency at Lynnfield Senior Housing Development, prepared by The Morin-Cameron Group, Inc., dated November 30, 2023.

Full Size 24x36

Overall Grading and Drainage Plan prepared by The Morin-Cameron Group, Inc. dated November 30, 2023

#### **Attachments**

Site Development Plans for The Regency at Lynnfield Senior Housing Development, prepared by The Morin-Cameron Group, Inc., dated November 30, 2023.

Technical Narrative & Stormwater Report

The Regency at Lynnfield Senior Housing Development

prepared by The Morin-Cameron Group, Inc., dated November 30, 2023

PLYMOUTH, MA WAKEFIELD, MA WORCESTER, MA RINDGE, NH EAST PROVIDENCE, RI

## D. Additional Information (cont'd)

- 3. A Identify the method for BVW and other resource area boundary delineations (MassDEP BVW Field Data Form(s), Determination of Applicability, Order of Resource Area Delineation, etc.), and attach documentation of the methodology.
- 4. List the titles and dates for all plans and other materials submitted with this NOI. Site Development Plans for the Regency at Lynnfield Senior Housing Development a. Plan Title Morin-Cameron Group, Inc. Scott P. Cameron, P.E. b. Prepared By c. Signed and Stamped by November 30, 2023 1"=40" e. Scale d. Final Revision Date **Technical Narrative and Stormwater Report** 11/30/23 f. Additional Plan or Document Title g. Date If there is more than one property owner, please attach a list of these property owners not 5. listed on this form. 6. Attach proof of mailing for Natural Heritage and Endangered Species Program, if needed. 7. Attach proof of mailing for Massachusetts Division of Marine Fisheries, if needed. 8. 🖂 Attach NOI Wetland Fee Transmittal Form 9. Attach Stormwater Report, if needed.