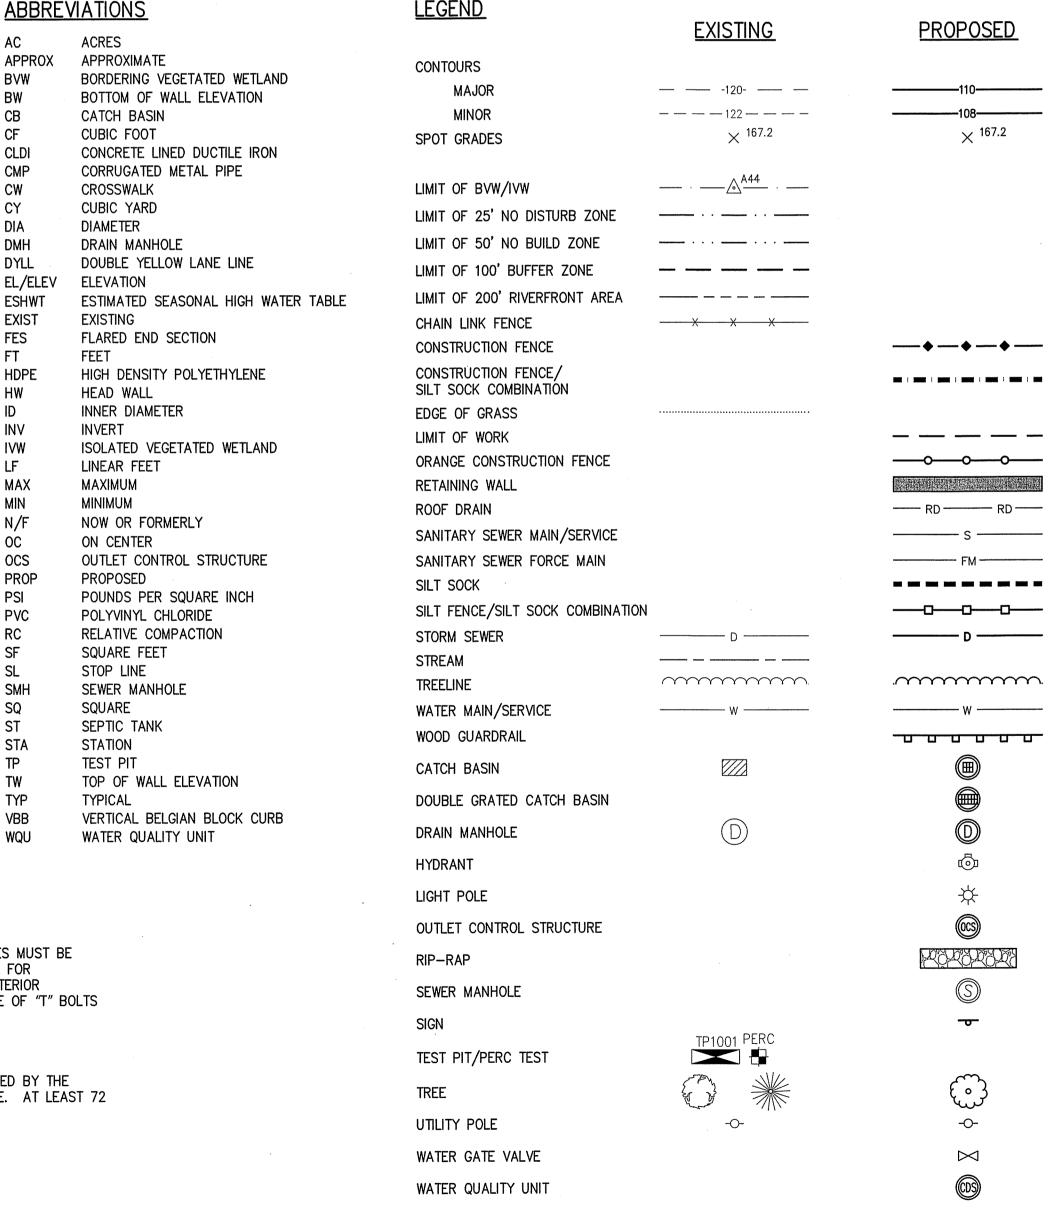

E "X" (AREA OF MINIMAL FLOOD HAZARD) AS ILLUSTRATED ON THE FLOOD INSURANCE RATE MAP COMMUNITY PANEL NO. 25009C0391F WHICH HAS AN EFFECTIVE DATE OF JULY 3, 2012.

#### **DEMOLITION NOTES:**

- 1. ALL MATERIALS REMOVED FROM THE PREMISES SHALL BE DONE SO IN ACCORDANCE WITH APPLICABLE LOCAL, STATE AND FEDERAL REGULATIONS FOR HAULING AND DISPOSAL.
- 2. COORDINATE ANY UTILITY DISCONNECTIONS WITH APPROPRIATE SERVICE PROVIDERS.
- 3. ALL TREES TO REMAIN SHALL BE PROTECTED FROM CONSTRUCTION ACTIVITIES. AVOID HEAVY MACHINERY WITHIN ROOT BALL AREAS.
- 4. HYDRANT CONNECTIONS FOR WATER USE DURING DEMOLITION SHALL BE COORDINATED WITH THE LYNNFIELD CENTER WATER DISTRICT.
- 5. THE GENERAL CONTRACTOR IS RESPONSIBLE FOR COORDINATING WITH THE ELECTRIC PROVIDER FOR ANY WORK IN THE VICINITY OF OVERHEAD WIRES.





Morin-Can

GROUP

CIVIL ENGINEERS LENVIRONMENT

LAND SURVEYORS I LAND US

CROUP CONTROLL

CONTRO



SURVEY BY: ESE

DRAFTED BY: DJP

CHECKED BY: SPC

APPROVED BY: SPC

SCALE: AS NOTED

DATE: NOVEMBER 30, 2023

O. DESCRIPTION DATE DRA CHE

FEGENCY AT

NO. DESCRI

NO. DESCRI

ST. T.000)

VELOPMENT PLANS FOR THE REGEN

VFIELD SENIOR HOUSING DEVELOPME

LOCATED AT

1301 MAIN STREET

LYNNFIELD, MASSACHUSETTS

(PORTION OF ASSESSOR'S MAP 13. PARCEL 1000)

SITE DEVELO

NOTES, LYNNFIEL

NATIONS

LEGEND & ABBREVIATIONS

ABBREVIATIONS

PRAWING NO.

DRO 1 #/171





























SILT SOCK BACKED WITH SILT FENCE (NOT TO SCALE)





# SITE CONSTRUCTION EXIT SPECIFICATIONS

- 1. STONE FOR STABILIZATION CONSTRUCTION ENTRANCE SHALL BE 2"-4" STONE,
- 2. THE LENGTH OF THE STABILIZED ENTRANCE SH