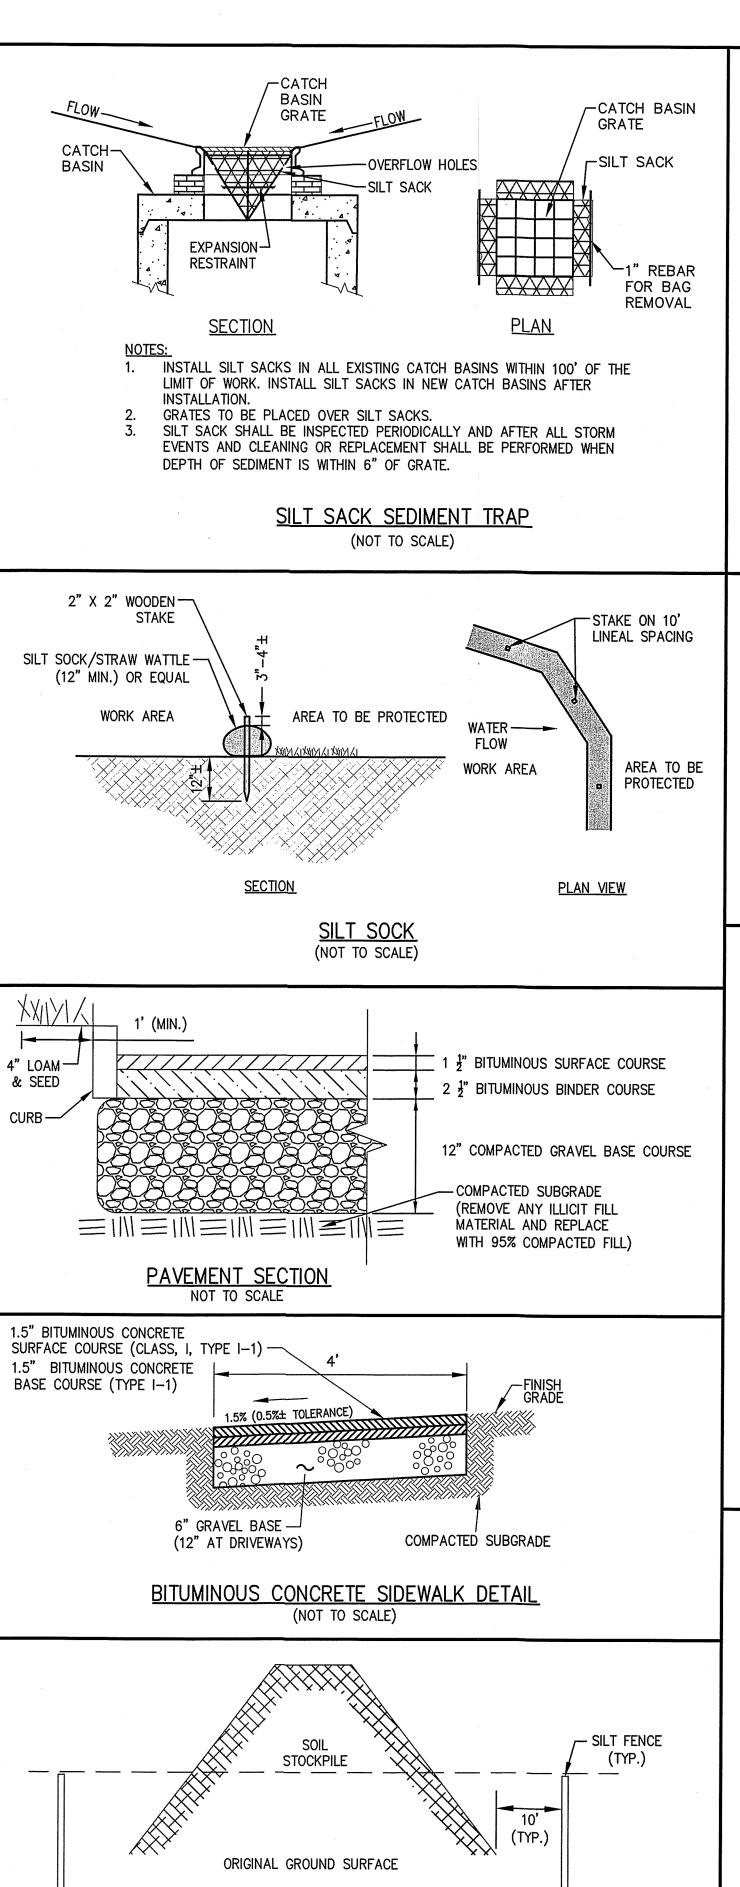

## D. Additional Information (cont'd)

- 3. A Identify the method for BVW and other resource area boundary delineations (MassDEP BVW Field Data Form(s), Determination of Applicability, Order of Resource Area Delineation, etc.), and attach documentation of the methodology.
- 4. List the titles and dates for all plans and other materials submitted with this NOI. Site Development Plans for the Regency at Lynnfield Senior Housing Development a. Plan Title Morin-Cameron Group, Inc. Scott P. Cameron, P.E. b. Prepared By c. Signed and Stamped by November 30, 2023 1"=40" e. Scale d. Final Revision Date **Technical Narrative and Stormwater Report** 11/30/23 f. Additional Plan or Document Title g. Date If there is more than one property owner, please attach a list of these property owners not 5. listed on this form. 6. Attach proof of mailing for Natural Heritage and Endangered Species Program, if needed. 7. Attach proof of mailing for Massachusetts Division of Marine Fisheries, if needed. 8. 🖂 Attach NOI Wetland Fee Transmittal Form 9. Attach Stormwater Report, if needed.