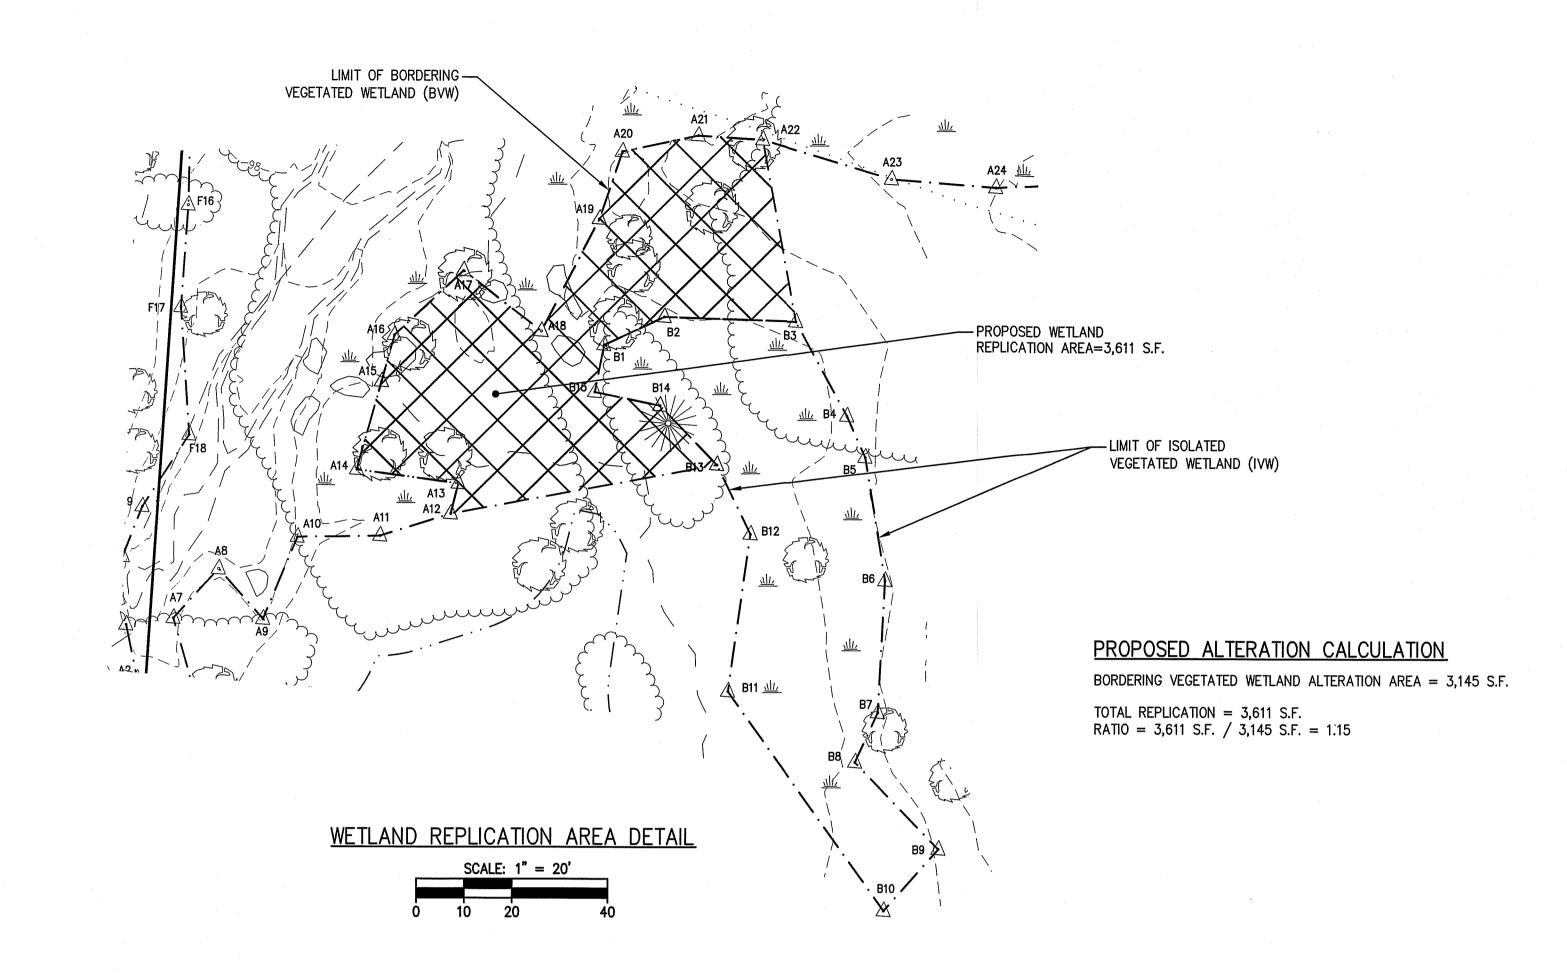

## B. Buffer Zone & Resource Area Impacts (temporary & permanent) (cont'd)

| Resour                                                                         | rce Area                                      | Size of Proposed Alteration                      | Proposed Replacement (if any)                                   |  |
|--------------------------------------------------------------------------------|-----------------------------------------------|--------------------------------------------------|-----------------------------------------------------------------|--|
| а. 🛚                                                                           | Bank                                          | 242± 1. linear feet                              | 200± restored in place 2. linear feet                           |  |
| b. 🛚                                                                           | Bordering Vegetated<br>Wetland                | 3,368± (3,145 perm; 223 temp)  1. square feet    | 3,611 for permanent; 598 temp- restored in place 2. square feet |  |
| c. 🔀                                                                           | Land Under<br>Waterbodies and<br>Waterways    | 158± 1. square feet 0 3. cubic yards dredged     | 158± restored in place 2. square feet                           |  |
| Resour                                                                         | rce Area                                      | Size of Proposed Alteration                      | Proposed Replacement (if any)                                   |  |
| d. 🗌                                                                           | Bordering Land<br>Subject to Flooding         | 1. square feet                                   | 2. square feet                                                  |  |
| е. 🗌                                                                           | Isolated Land<br>Subject to Flooding          | cubic feet of flood storage lost     square feet | 4. cubic feet replaced                                          |  |
|                                                                                | Subject to Flooding                           | . <u></u>                                        |                                                                 |  |
|                                                                                |                                               | 2. cubic feet of flood storage lost              | 3. cubic feet replaced                                          |  |
| f                                                                              | Riverfront Area                               | 1. Name of Waterway (if available) - specif      | fy coastal or inland                                            |  |
| 2.                                                                             | Width of Riverfront Area (                    | (check one):                                     |                                                                 |  |
|                                                                                | 25 ft Designated Densely Developed Areas only |                                                  |                                                                 |  |
|                                                                                | ☐ 100 ft New agricultural projects only       |                                                  |                                                                 |  |
|                                                                                | 200 ft All other projects                     |                                                  |                                                                 |  |
| 3. Total area of Riverfront Area on the site of the proposed project:          |                                               |                                                  |                                                                 |  |
| 4. Proposed alteration of the Riverfront Area:                                 |                                               |                                                  |                                                                 |  |
|                                                                                |                                               |                                                  | 0                                                               |  |
| a. 1                                                                           | total square feet                             | b. square feet within 100 ft.                    | c. square feet between 100 ft. and 200 ft.                      |  |
| 5.                                                                             | Has an alternatives analysi                   | s been done and is it attached to this           | NOI? Yes No                                                     |  |
| 6. Was the lot where the activity is proposed created prior to August 1, 1996? |                                               |                                                  |                                                                 |  |
| ☐ Coastal Resource Areas: (See 310 CMR 10.25-10.35)                            |                                               |                                                  |                                                                 |  |
| Note:                                                                          | for coastal riverfront areas,                 | please complete Section B.2.f. abo               | ve.                                                             |  |

4.

5.

| Resource Area                                                                                                                                                                                                                                 |                                          | Size of Proposed Alto  | eration_         | Proposed Replacement (if any)                                |
|-----------------------------------------------------------------------------------------------------------------------------------------------------------------------------------------------------------------------------------------------|------------------------------------------|------------------------|------------------|--------------------------------------------------------------|
| а. 🗌                                                                                                                                                                                                                                          | Designated Port Areas                    | Indicate size under    | Land Under       | the Ocean, below                                             |
| b. 🗌                                                                                                                                                                                                                                          | Land Under the Ocean                     | 1. square feet         |                  |                                                              |
|                                                                                                                                                                                                                                               |                                          | 2. cubic yards dredged |                  |                                                              |
| с. 🗌                                                                                                                                                                                                                                          | Barrier Beach                            | Indicate size under C  | oastal Beac      | hes and/or Coastal Dunes below                               |
| d. 🗌                                                                                                                                                                                                                                          | Coastal Beaches                          | 1. square feet         |                  | 2. cubic yards beach nourishment                             |
| е. 🗌                                                                                                                                                                                                                                          | Coastal Dunes                            | 1. square feet         |                  | 2. cubic yards dune nourishment                              |
|                                                                                                                                                                                                                                               |                                          | Size of Proposed Alto  | eration_         | Proposed Replacement (if any)                                |
| f<br>g                                                                                                                                                                                                                                        | Coastal Banks Rocky Intertidal           | 1. linear feet         |                  |                                                              |
| 9. 🗀                                                                                                                                                                                                                                          | Shores                                   | 1. square feet         |                  |                                                              |
| h. 🗌                                                                                                                                                                                                                                          | Salt Marshes                             | 1. square feet         |                  | 2. sq ft restoration, rehab., creation                       |
| i. 🗌                                                                                                                                                                                                                                          | Land Under Salt<br>Ponds                 | 1. square feet         |                  |                                                              |
| _                                                                                                                                                                                                                                             |                                          | 2. cubic yards dredged |                  |                                                              |
| j. 📙                                                                                                                                                                                                                                          | Land Containing<br>Shellfish             | 1. square feet         |                  |                                                              |
| k. 🗌                                                                                                                                                                                                                                          | Fish Runs                                |                        |                  | s, inland Bank, Land Under the<br>Waterbodies and Waterways, |
|                                                                                                                                                                                                                                               |                                          | 1. cubic yards dredged |                  |                                                              |
| I. 🗌                                                                                                                                                                                                                                          | Land Subject to<br>Coastal Storm Flowage | 1. square feet         |                  |                                                              |
| Restoration/Enhancement If the project is for the purpose of restoring or enhancing a wetland resource area in addition to the square footage that has been entered in Section B.2.b or B.3.h above, please enter the additional amount here. |                                          |                        |                  |                                                              |
| a. squar                                                                                                                                                                                                                                      | e feet of BVW                            | b.                     | square feet of S | Salt Marsh                                                   |
| ⊠ Pr                                                                                                                                                                                                                                          | oject Involves Stream Cros               | ssings                 |                  |                                                              |
| 2<br>a numb                                                                                                                                                                                                                                   | er of new stream crossings               | <u>0</u>               | number of reals  | acement stream crossings                                     |
| a. number of new stream crossings                                                                                                                                                                                                             |                                          |                        | namber of rebia  | ioomoni sucam orossings                                      |

Plans identifying the location of proposed activities (including activities proposed to serve as a Bordering Vegetated Wetland [BVW] replication area or other mitigating measure) relative to

the boundaries of each affected resource area.

## D. Additional Information (cont'd)

- 3. A Identify the method for BVW and other resource area boundary delineations (MassDEP BVW Field Data Form(s), Determination of Applicability, Order of Resource Area Delineation, etc.), and attach documentation of the methodology.
- 4. List the titles and dates for all plans and other materials submitted with this NOI. Site Development Plans for the Regency at Lynnfield Senior Housing Development a. Plan Title Morin-Cameron Group, Inc. Scott P. Cameron, P.E. b. Prepared By c. Signed and Stamped by November 30, 2023 1"=40" e. Scale d. Final Revision Date **Technical Narrative and Stormwater Report** 11/30/23 f. Additional Plan or Document Title g. Date If there is more than one property owner, please attach a list of these property owners not 5. listed on this form. 6. Attach proof of mailing for Natural Heritage and Endangered Species Program, if needed. 7. Attach proof of mailing for Massachusetts Division of Marine Fisheries, if needed. 8. 🖂 Attach NOI Wetland Fee Transmittal Form 9. Attach Stormwater Report, if needed.