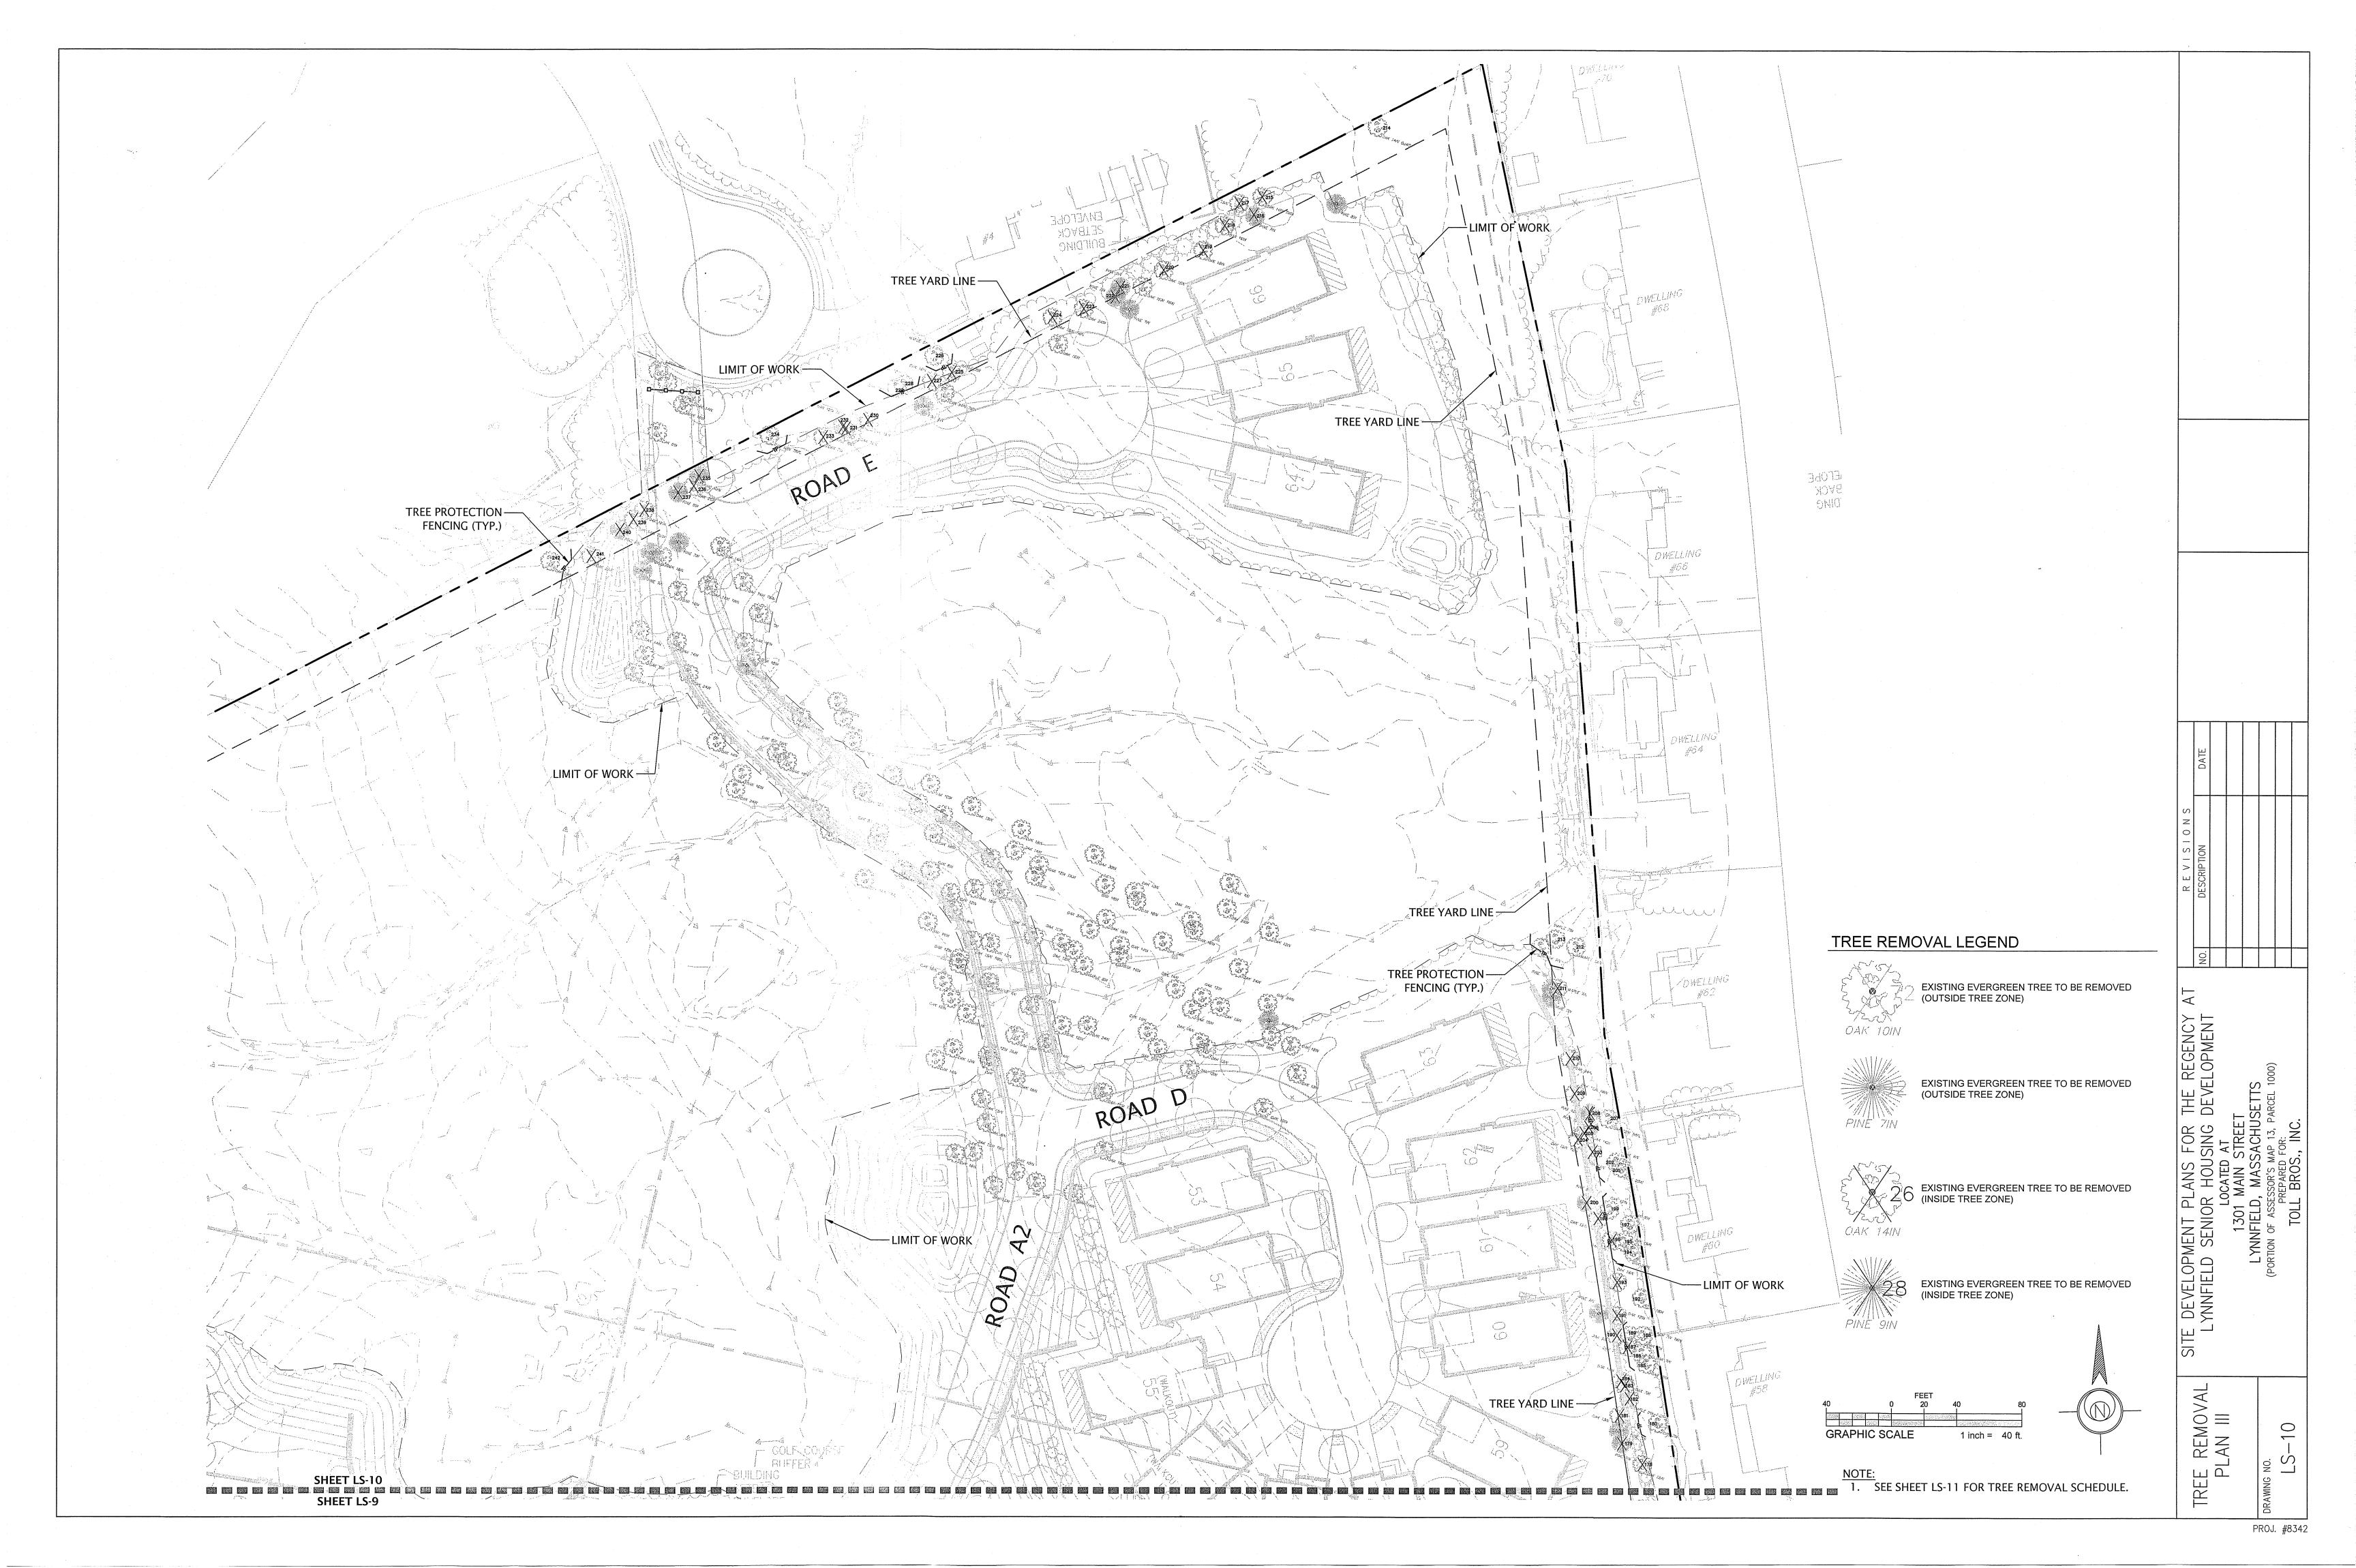

## Appendix D

Reduced Size 11x17

Site Development Plans for The Regency at Lynnfield Senior Housing Development, prepared by The Morin-Cameron Group, Inc., dated November 30, 2023.

Full Size 24x36

Overall Grading and Drainage Plan prepared by The Morin-Cameron Group, Inc. dated November 30, 2023

#### **Attachments**

Site Development Plans for The Regency at Lynnfield Senior Housing Development, prepared by The Morin-Cameron Group, Inc., dated November 30, 2023.

Technical Narrative & Stormwater Report

The Regency at Lynnfield Senior Housing Development

prepared by The Morin-Cameron Group, Inc., dated November 30, 2023

PLYMOUTH, MA WAKEFIELD, MA WORCESTER, MA RINDGE, NH EAST PROVIDENCE, RI