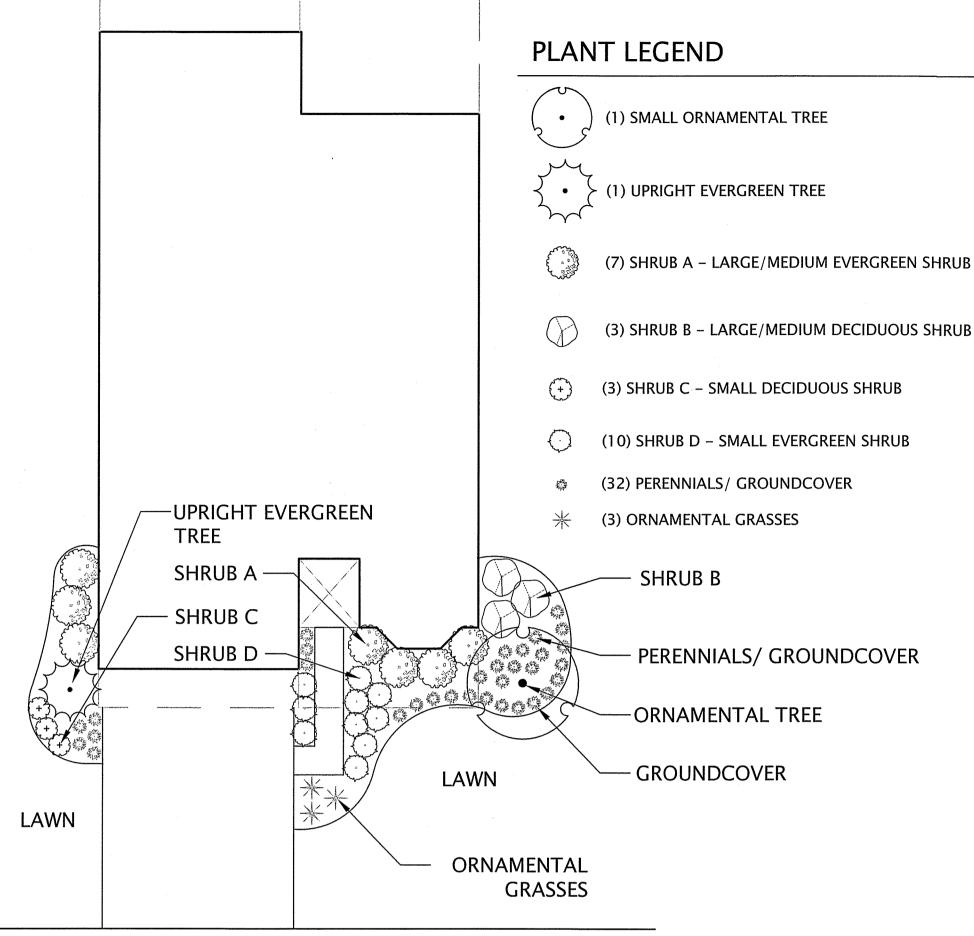

## Appendix D

Reduced Size 11x17

Site Development Plans for The Regency at Lynnfield Senior Housing Development, prepared by The Morin-Cameron Group, Inc., dated November 30, 2023.

Full Size 24x36

Overall Grading and Drainage Plan prepared by The Morin-Cameron Group, Inc. dated November 30, 2023

#### **Attachments**

Site Development Plans for The Regency at Lynnfield Senior Housing Development, prepared by The Morin-Cameron Group, Inc., dated November 30, 2023.

Technical Narrative & Stormwater Report

The Regency at Lynnfield Senior Housing Development

prepared by The Morin-Cameron Group, Inc., dated November 30, 2023

PLYMOUTH, MA WAKEFIELD, MA WORCESTER, MA RINDGE, NH EAST PROVIDENCE, RI