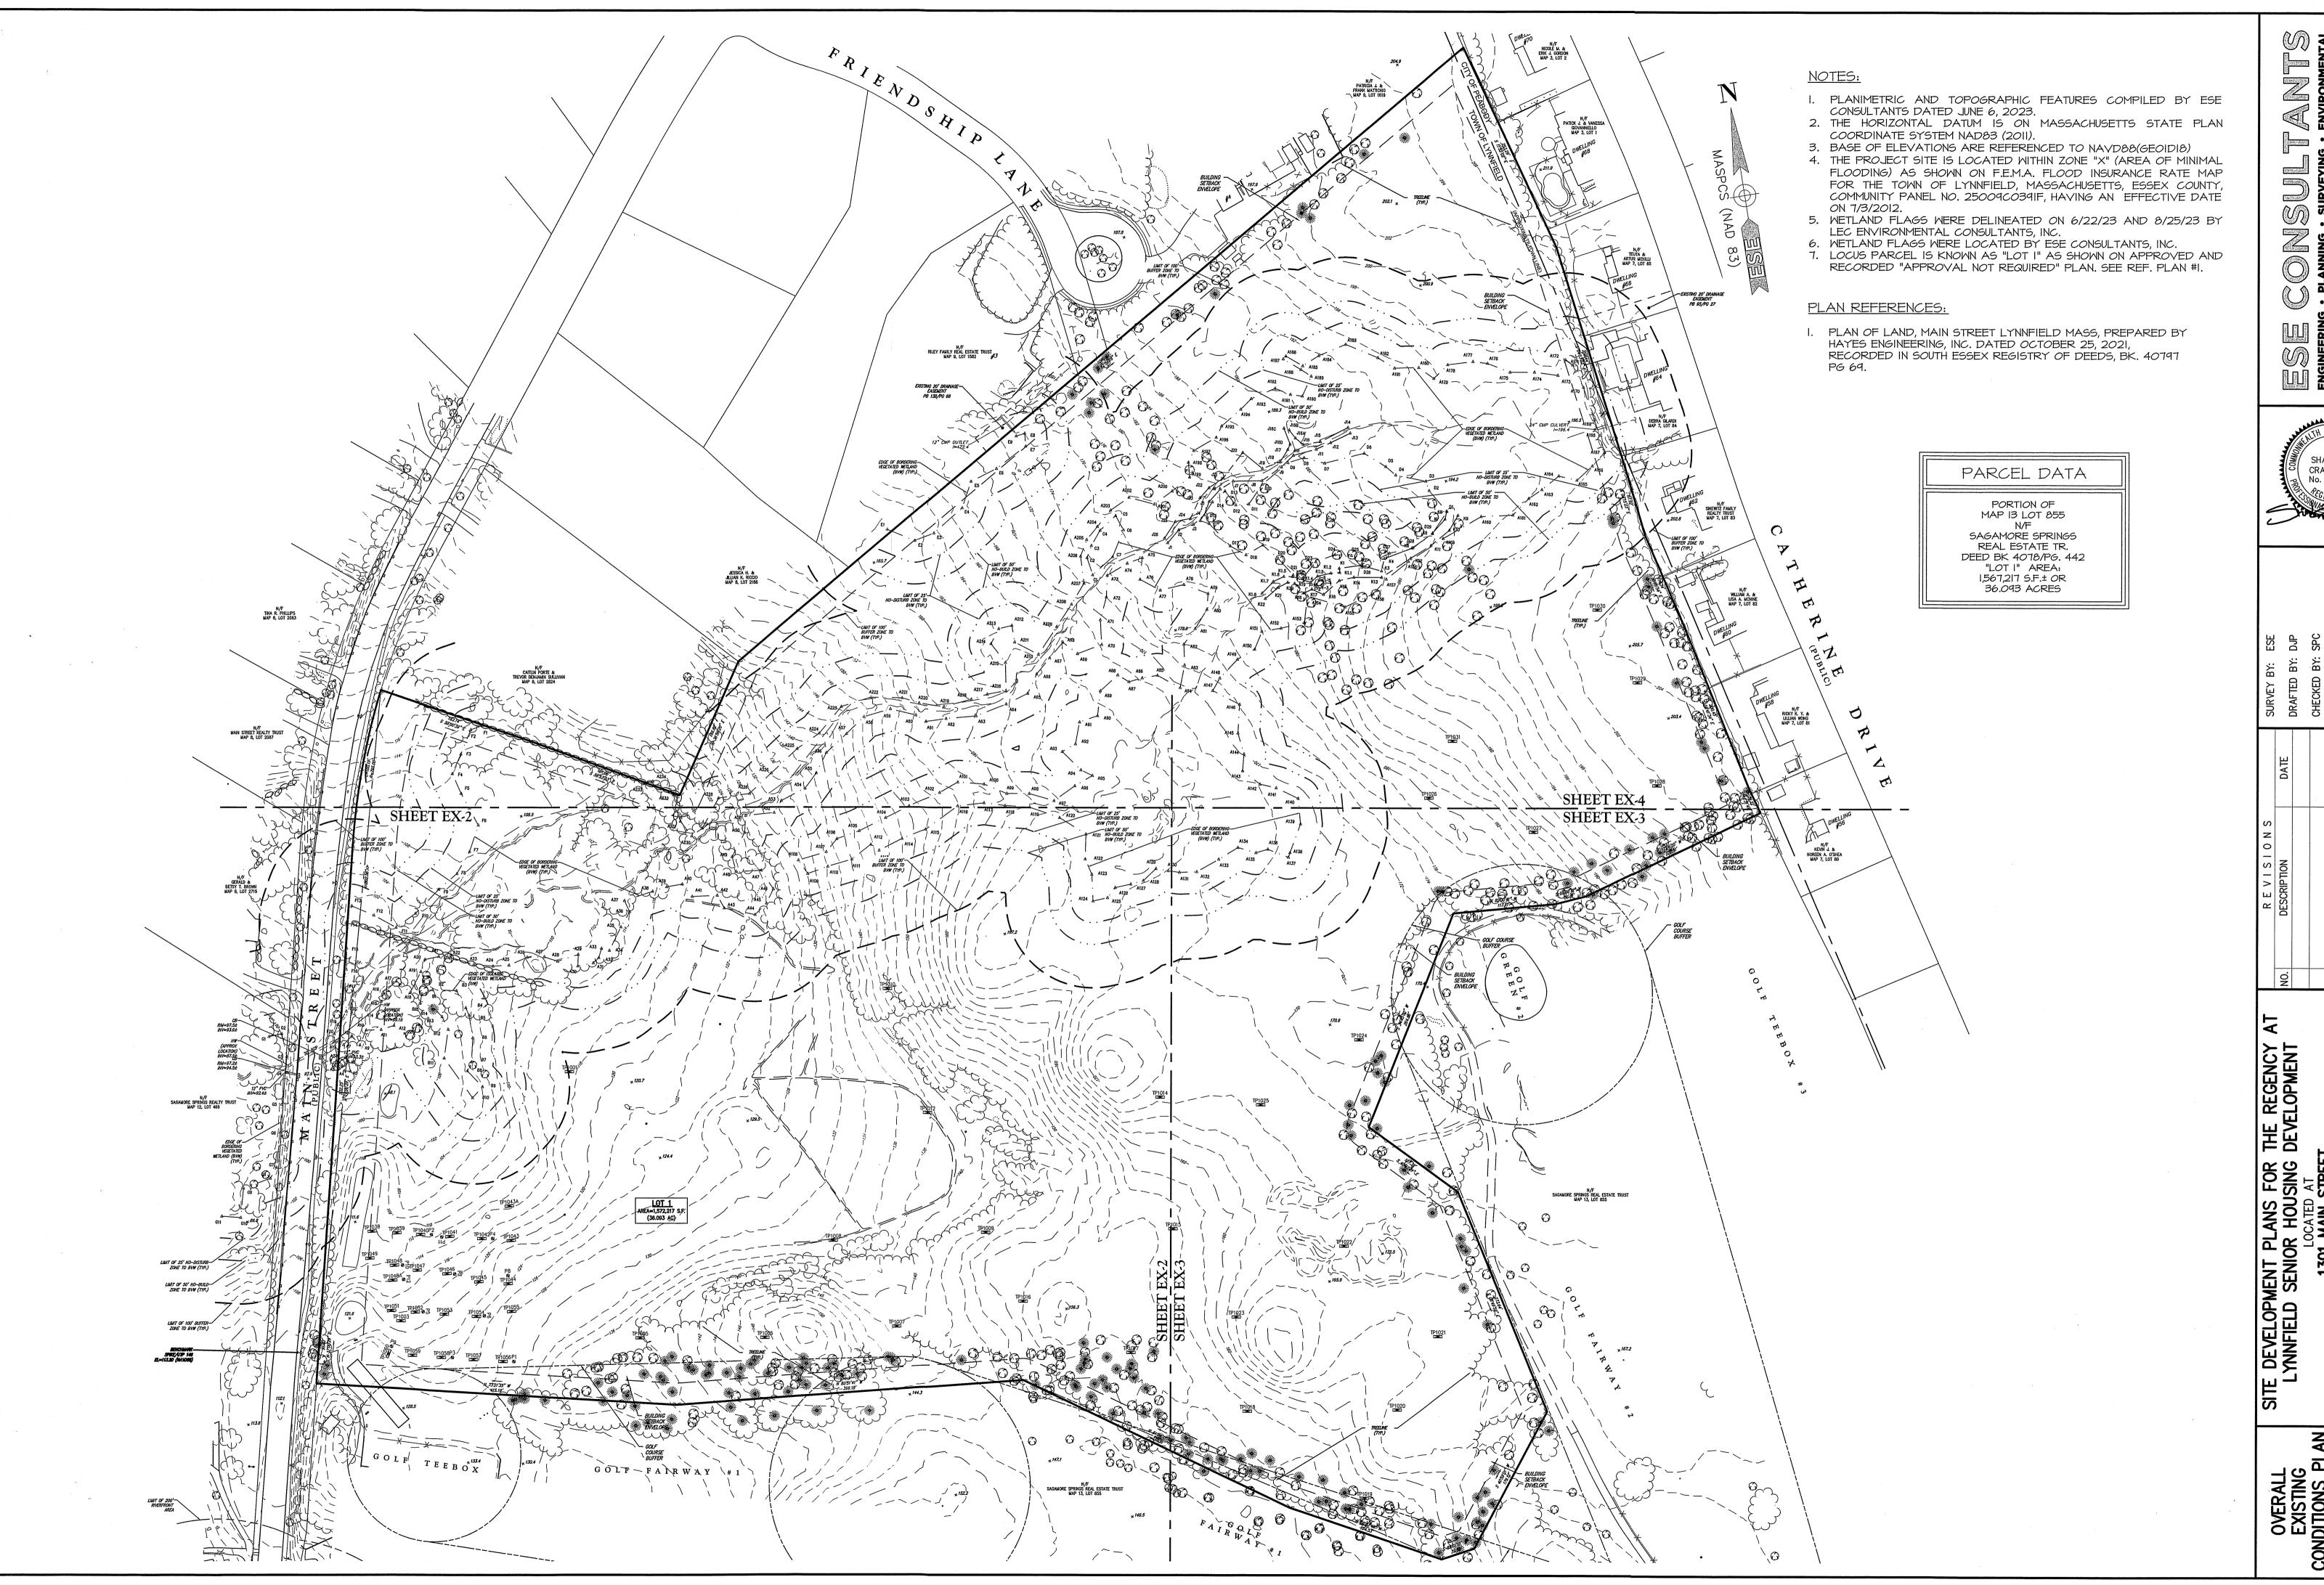

The Regency at Lynnfield Senior Housing Development 1301 Main Street (Map 13, Parcel 1000) Lynnfield, Massachusetts

Dear Members of the Conservation Commission:

On behalf of the Applicant, Toll Bros., Inc., LEC Environmental Consultants, Inc., (LEC) is filing this Notice of Intent (NOI) Application under the *Massachusetts Wetlands Protection Act* (M.G.L. c. 131, s. 40, the *Act*) and its implementing *Regulations* (310 CMR 10.00, the *Act Regulations*), and the *Lynnfield Wetlands Protection Bylaw* (Chapter 240, the *Bylaw*) and its *Conservation Commission Regulations* (Chapter 320, the *Bylaw Regulations*) to construct *The Regency at Lynnfield Senior Housing Development* (*The Regency*), a 66-unit, development. *The Regency* includes 66 single-family detached residential buildings; a club house with swimming pool, patio, and associated parking; six private drives; stormwater management system including nine bioretention areas; an on-site private septic system; connection to public water supply; and associated infrastructure. To the extent practical, the community is consolidated within upland portions of the site. However, the project requires work in the Buffer Zone, and two wetland/intermittent stream crossings to access the northern portion of the Project Site.

## Appendix D

Reduced Size 11x17

Site Development Plans for The Regency at Lynnfield Senior Housing Development, prepared by The Morin-Cameron Group, Inc., dated November 30, 2023.

Full Size 24x36

Overall Grading and Drainage Plan prepared by The Morin-Cameron Group, Inc. dated November 30, 2023

#### **Attachments**

Site Development Plans for The Regency at Lynnfield Senior Housing Development, prepared by The Morin-Cameron Group, Inc., dated November 30, 2023.

Technical Narrative & Stormwater Report

The Regency at Lynnfield Senior Housing Development

prepared by The Morin-Cameron Group, Inc., dated November 30, 2023

PLYMOUTH, MA WAKEFIELD, MA WORCESTER, MA RINDGE, NH EAST PROVIDENCE, RI