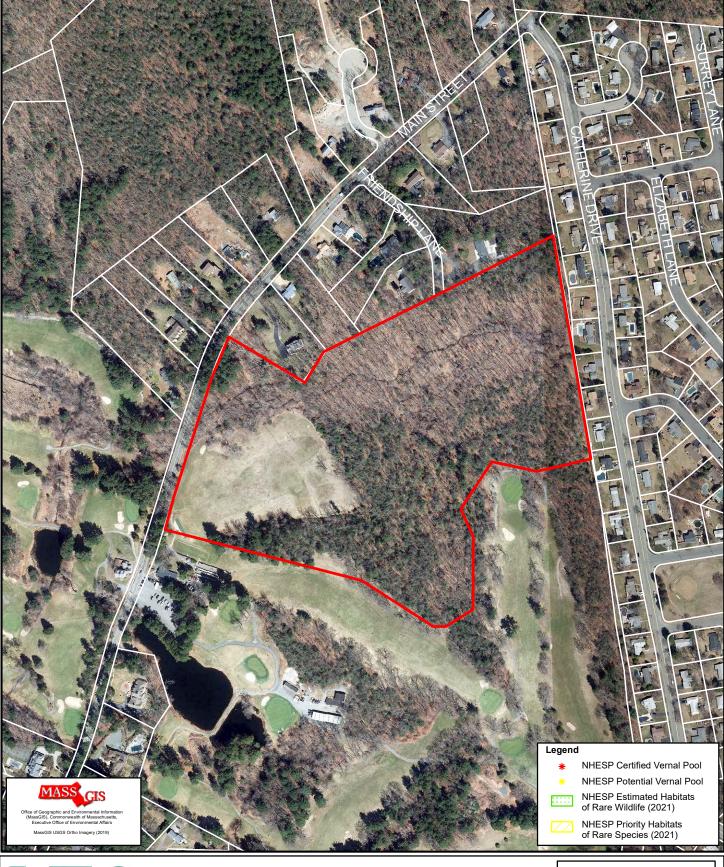

The Regency at Lynnfield Senior Housing Development 1301 Main Street (Map 13, Parcel 1000) Lynnfield, Massachusetts

Dear Members of the Conservation Commission:

On behalf of the Applicant, Toll Bros., Inc., LEC Environmental Consultants, Inc., (LEC) is filing this Notice of Intent (NOI) Application under the *Massachusetts Wetlands Protection Act* (M.G.L. c. 131, s. 40, the *Act*) and its implementing *Regulations* (310 CMR 10.00, the *Act Regulations*), and the *Lynnfield Wetlands Protection Bylaw* (Chapter 240, the *Bylaw*) and its *Conservation Commission Regulations* (Chapter 320, the *Bylaw Regulations*) to construct *The Regency at Lynnfield Senior Housing Development* (*The Regency*), a 66-unit, development. *The Regency* includes 66 single-family detached residential buildings; a club house with swimming pool, patio, and associated parking; six private drives; stormwater management system including nine bioretention areas; an on-site private septic system; connection to public water supply; and associated infrastructure. To the extent practical, the community is consolidated within upland portions of the site. However, the project requires work in the Buffer Zone, and two wetland/intermittent stream crossings to access the northern portion of the Project Site.

## Appendix A

Locus Maps

Figure 1: USGS Topographic Map

Figure 2: Orthophoto Map Figure 3: FEMA FIRMette