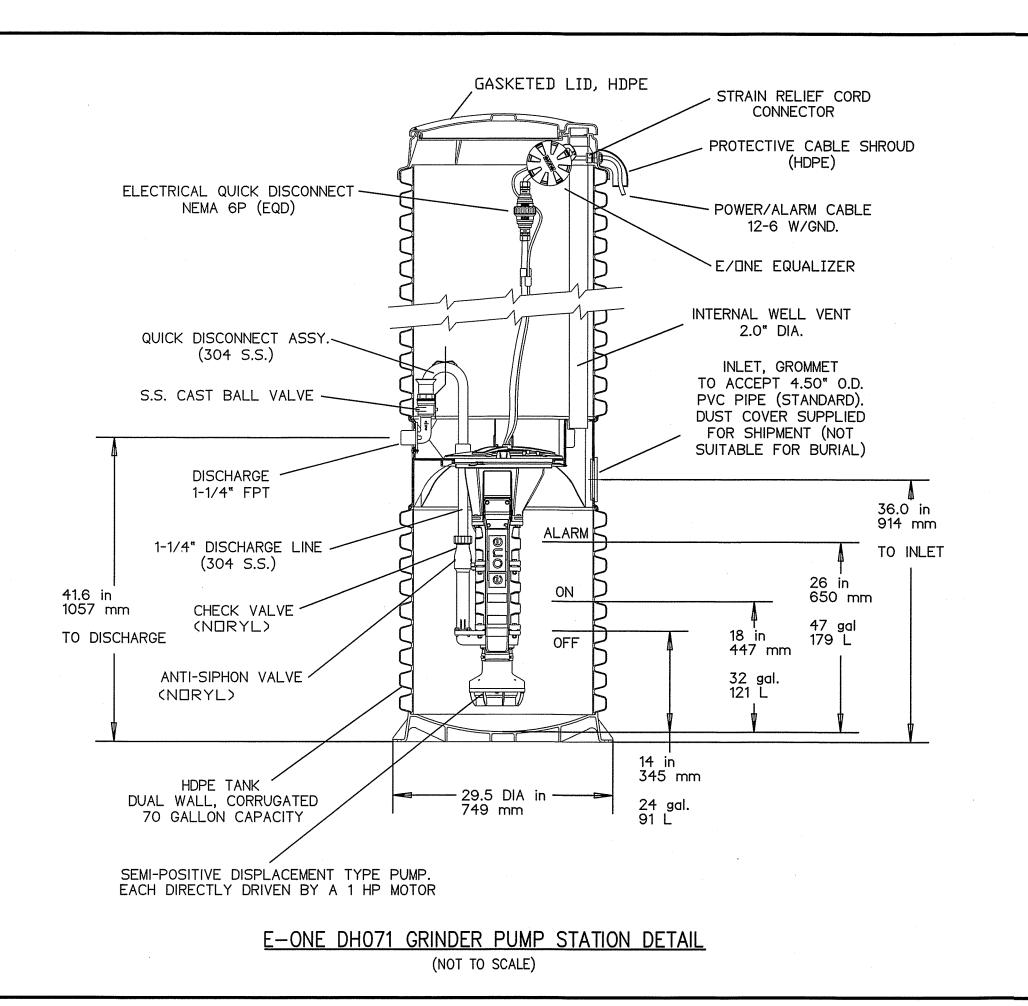

## Appendix D

Reduced Size 11x17

Site Development Plans for The Regency at Lynnfield Senior Housing Development, prepared by The Morin-Cameron Group, Inc., dated November 30, 2023.

Full Size 24x36

Overall Grading and Drainage Plan prepared by The Morin-Cameron Group, Inc. dated November 30, 2023

#### **Attachments**

Site Development Plans for The Regency at Lynnfield Senior Housing Development, prepared by The Morin-Cameron Group, Inc., dated November 30, 2023.

Technical Narrative & Stormwater Report

The Regency at Lynnfield Senior Housing Development

prepared by The Morin-Cameron Group, Inc., dated November 30, 2023

PLYMOUTH, MA WAKEFIELD, MA WORCESTER, MA RINDGE, NH EAST PROVIDENCE, RI