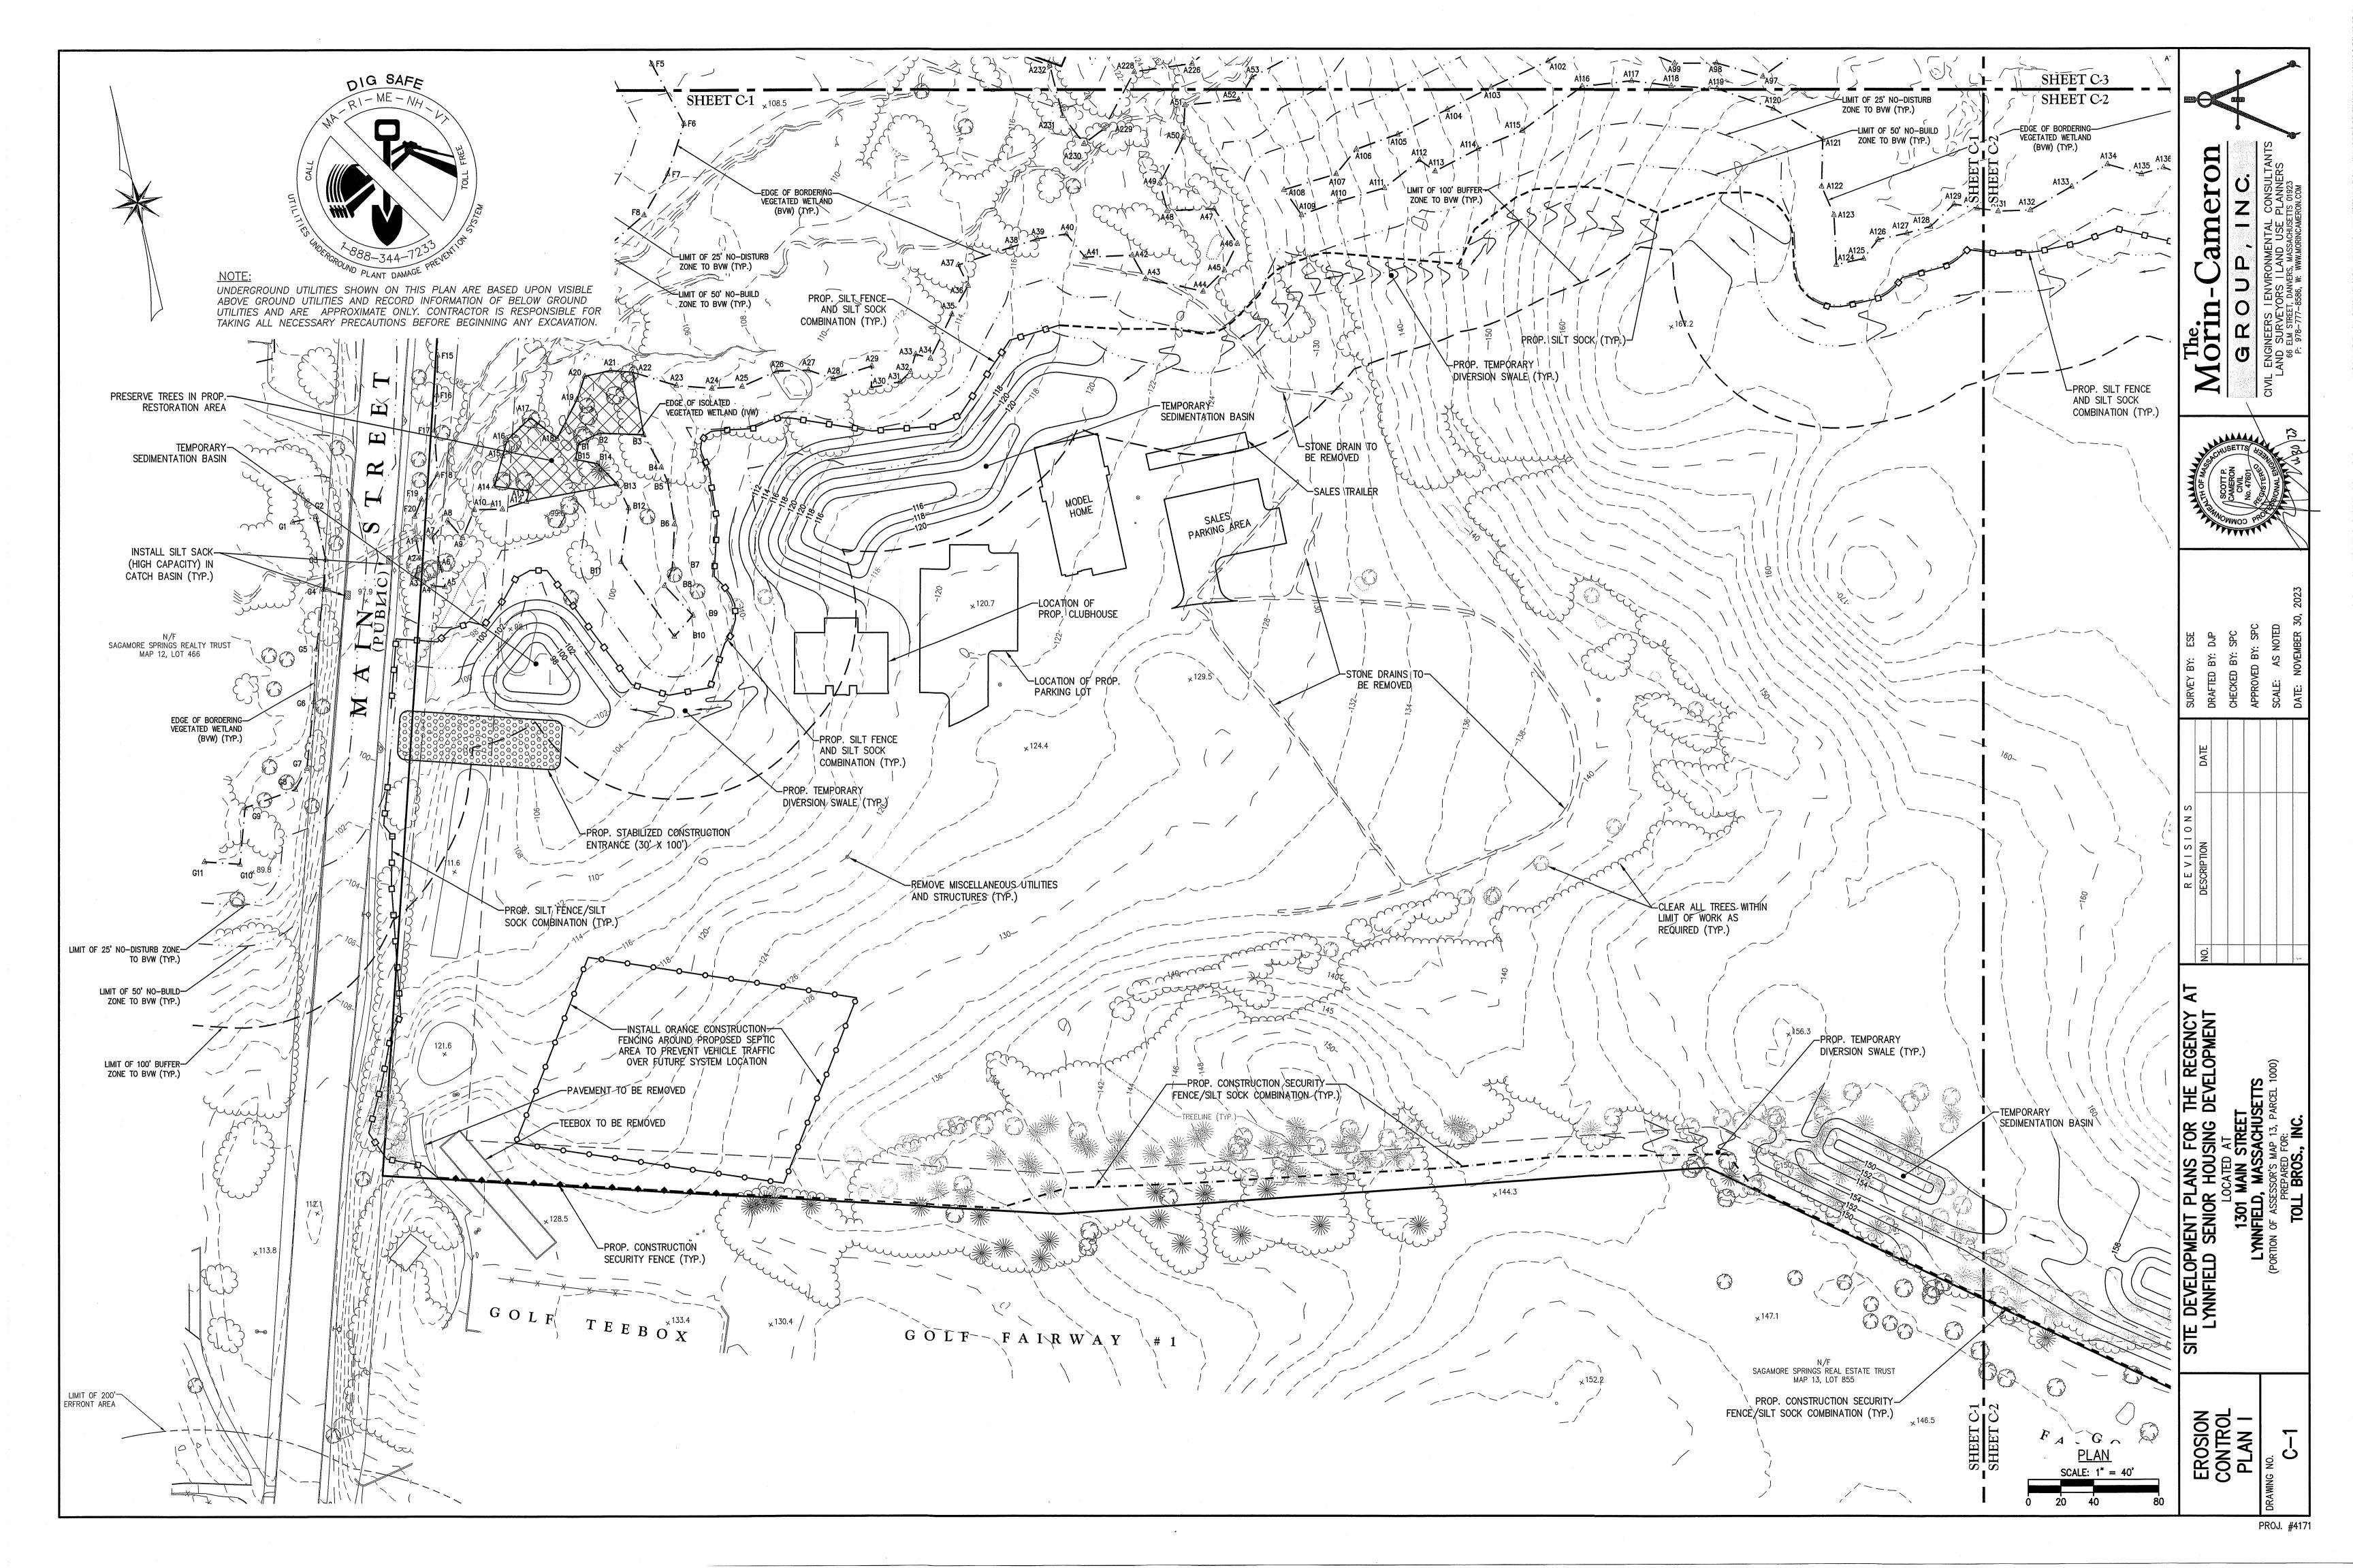

## Appendix D

Reduced Size 11x17

Site Development Plans for The Regency at Lynnfield Senior Housing Development, prepared by The Morin-Cameron Group, Inc., dated November 30, 2023.

Full Size 24x36

Overall Grading and Drainage Plan prepared by The Morin-Cameron Group, Inc. dated November 30, 2023

#### **Attachments**

Site Development Plans for The Regency at Lynnfield Senior Housing Development, prepared by The Morin-Cameron Group, Inc., dated November 30, 2023.

Technical Narrative & Stormwater Report

The Regency at Lynnfield Senior Housing Development

prepared by The Morin-Cameron Group, Inc., dated November 30, 2023

PLYMOUTH, MA WAKEFIELD, MA WORCESTER, MA RINDGE, NH EAST PROVIDENCE, RI

## D. Additional Information (cont'd)

- 3. A Identify the method for BVW and other resource area boundary delineations (MassDEP BVW Field Data Form(s), Determination of Applicability, Order of Resource Area Delineation, etc.), and attach documentation of the methodology.
- 4. List the titles and dates for all plans and other materials submitted with this NOI. Site Development Plans for the Regency at Lynnfield Senior Housing Development a. Plan Title Morin-Cameron Group, Inc. Scott P. Cameron, P.E. b. Prepared By c. Signed and Stamped by November 30, 2023 1"=40" e. Scale d. Final Revision Date **Technical Narrative and Stormwater Report** 11/30/23 f. Additional Plan or Document Title g. Date If there is more than one property owner, please attach a list of these property owners not 5. listed on this form. 6. Attach proof of mailing for Natural Heritage and Endangered Species Program, if needed. 7. Attach proof of mailing for Massachusetts Division of Marine Fisheries, if needed. 8. 🖂 Attach NOI Wetland Fee Transmittal Form 9. Attach Stormwater Report, if needed.