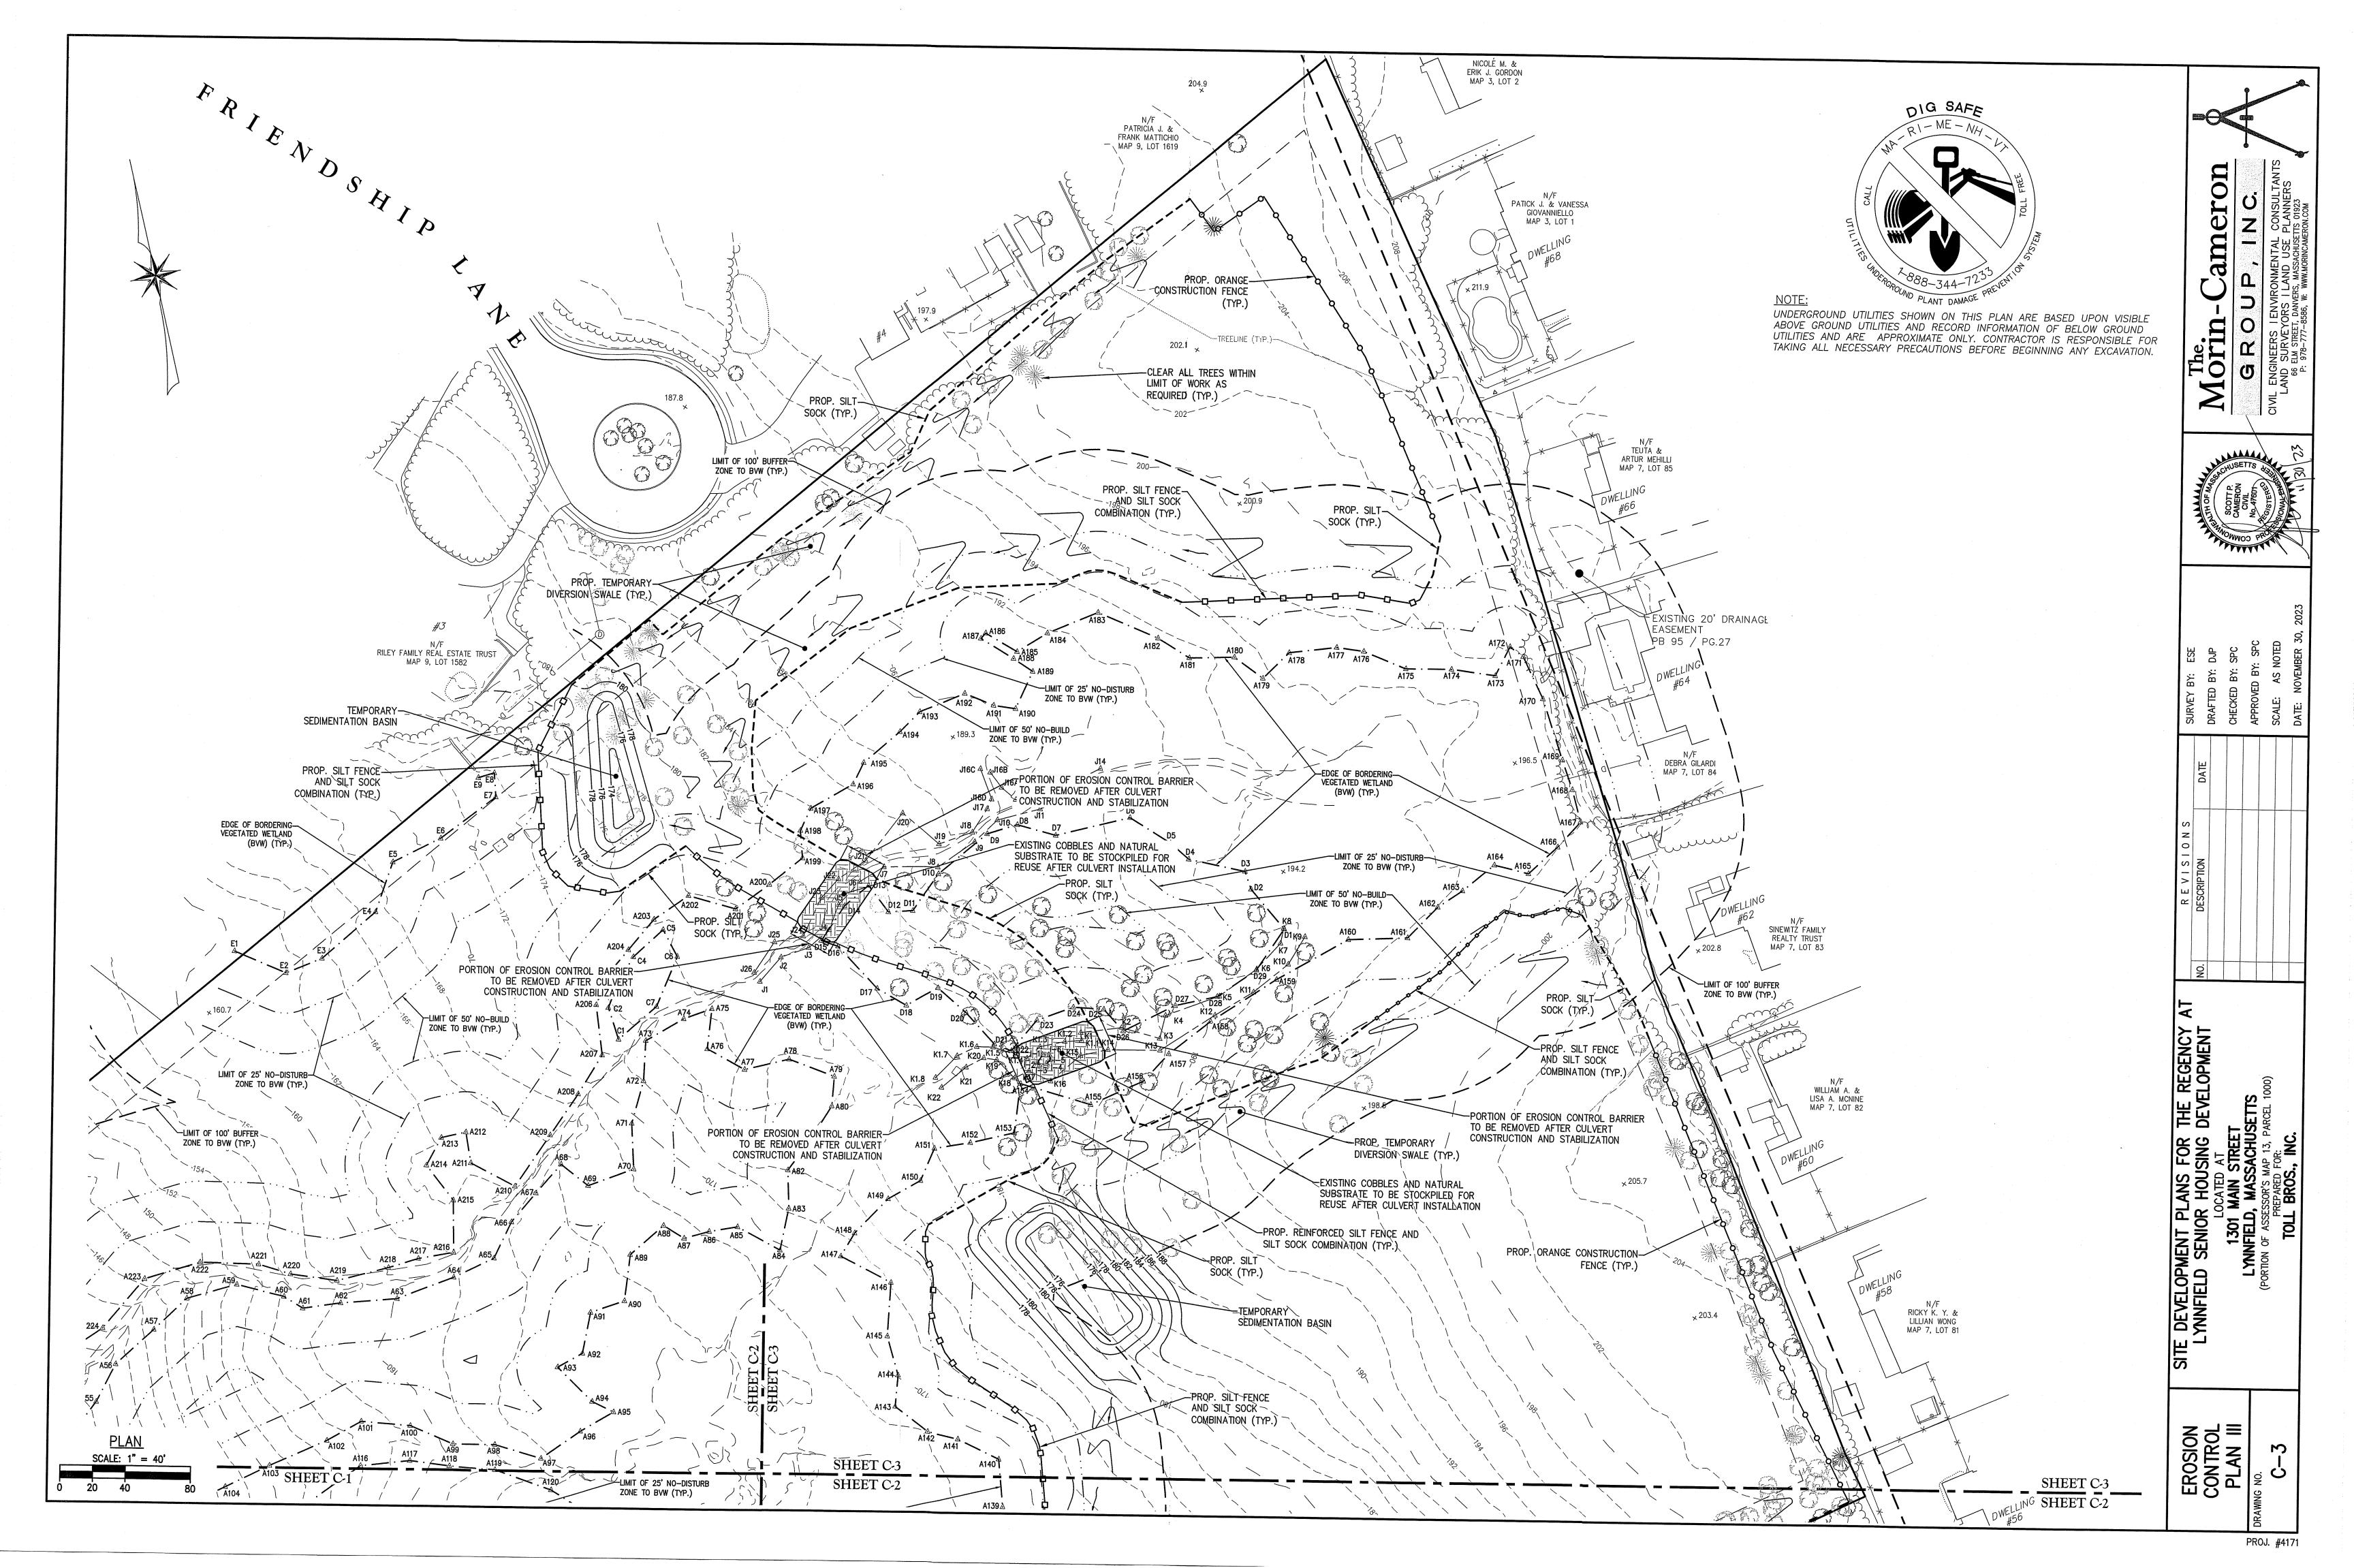

## Appendix D

Reduced Size 11x17

Site Development Plans for The Regency at Lynnfield Senior Housing Development, prepared by The Morin-Cameron Group, Inc., dated November 30, 2023.

Full Size 24x36

Overall Grading and Drainage Plan prepared by The Morin-Cameron Group, Inc. dated November 30, 2023

#### **Attachments**

Site Development Plans for The Regency at Lynnfield Senior Housing Development, prepared by The Morin-Cameron Group, Inc., dated November 30, 2023.

Technical Narrative & Stormwater Report

The Regency at Lynnfield Senior Housing Development

prepared by The Morin-Cameron Group, Inc., dated November 30, 2023

PLYMOUTH, MA WAKEFIELD, MA WORCESTER, MA RINDGE, NH EAST PROVIDENCE, RI

## D. Additional Information (cont'd)

- 3. A Identify the method for BVW and other resource area boundary delineations (MassDEP BVW Field Data Form(s), Determination of Applicability, Order of Resource Area Delineation, etc.), and attach documentation of the methodology.
- 4. List the titles and dates for all plans and other materials submitted with this NOI. Site Development Plans for the Regency at Lynnfield Senior Housing Development a. Plan Title Morin-Cameron Group, Inc. Scott P. Cameron, P.E. b. Prepared By c. Signed and Stamped by November 30, 2023 1"=40" e. Scale d. Final Revision Date **Technical Narrative and Stormwater Report** 11/30/23 f. Additional Plan or Document Title g. Date If there is more than one property owner, please attach a list of these property owners not 5. listed on this form. 6. Attach proof of mailing for Natural Heritage and Endangered Species Program, if needed. 7. Attach proof of mailing for Massachusetts Division of Marine Fisheries, if needed. 8. 🖂 Attach NOI Wetland Fee Transmittal Form 9. Attach Stormwater Report, if needed.