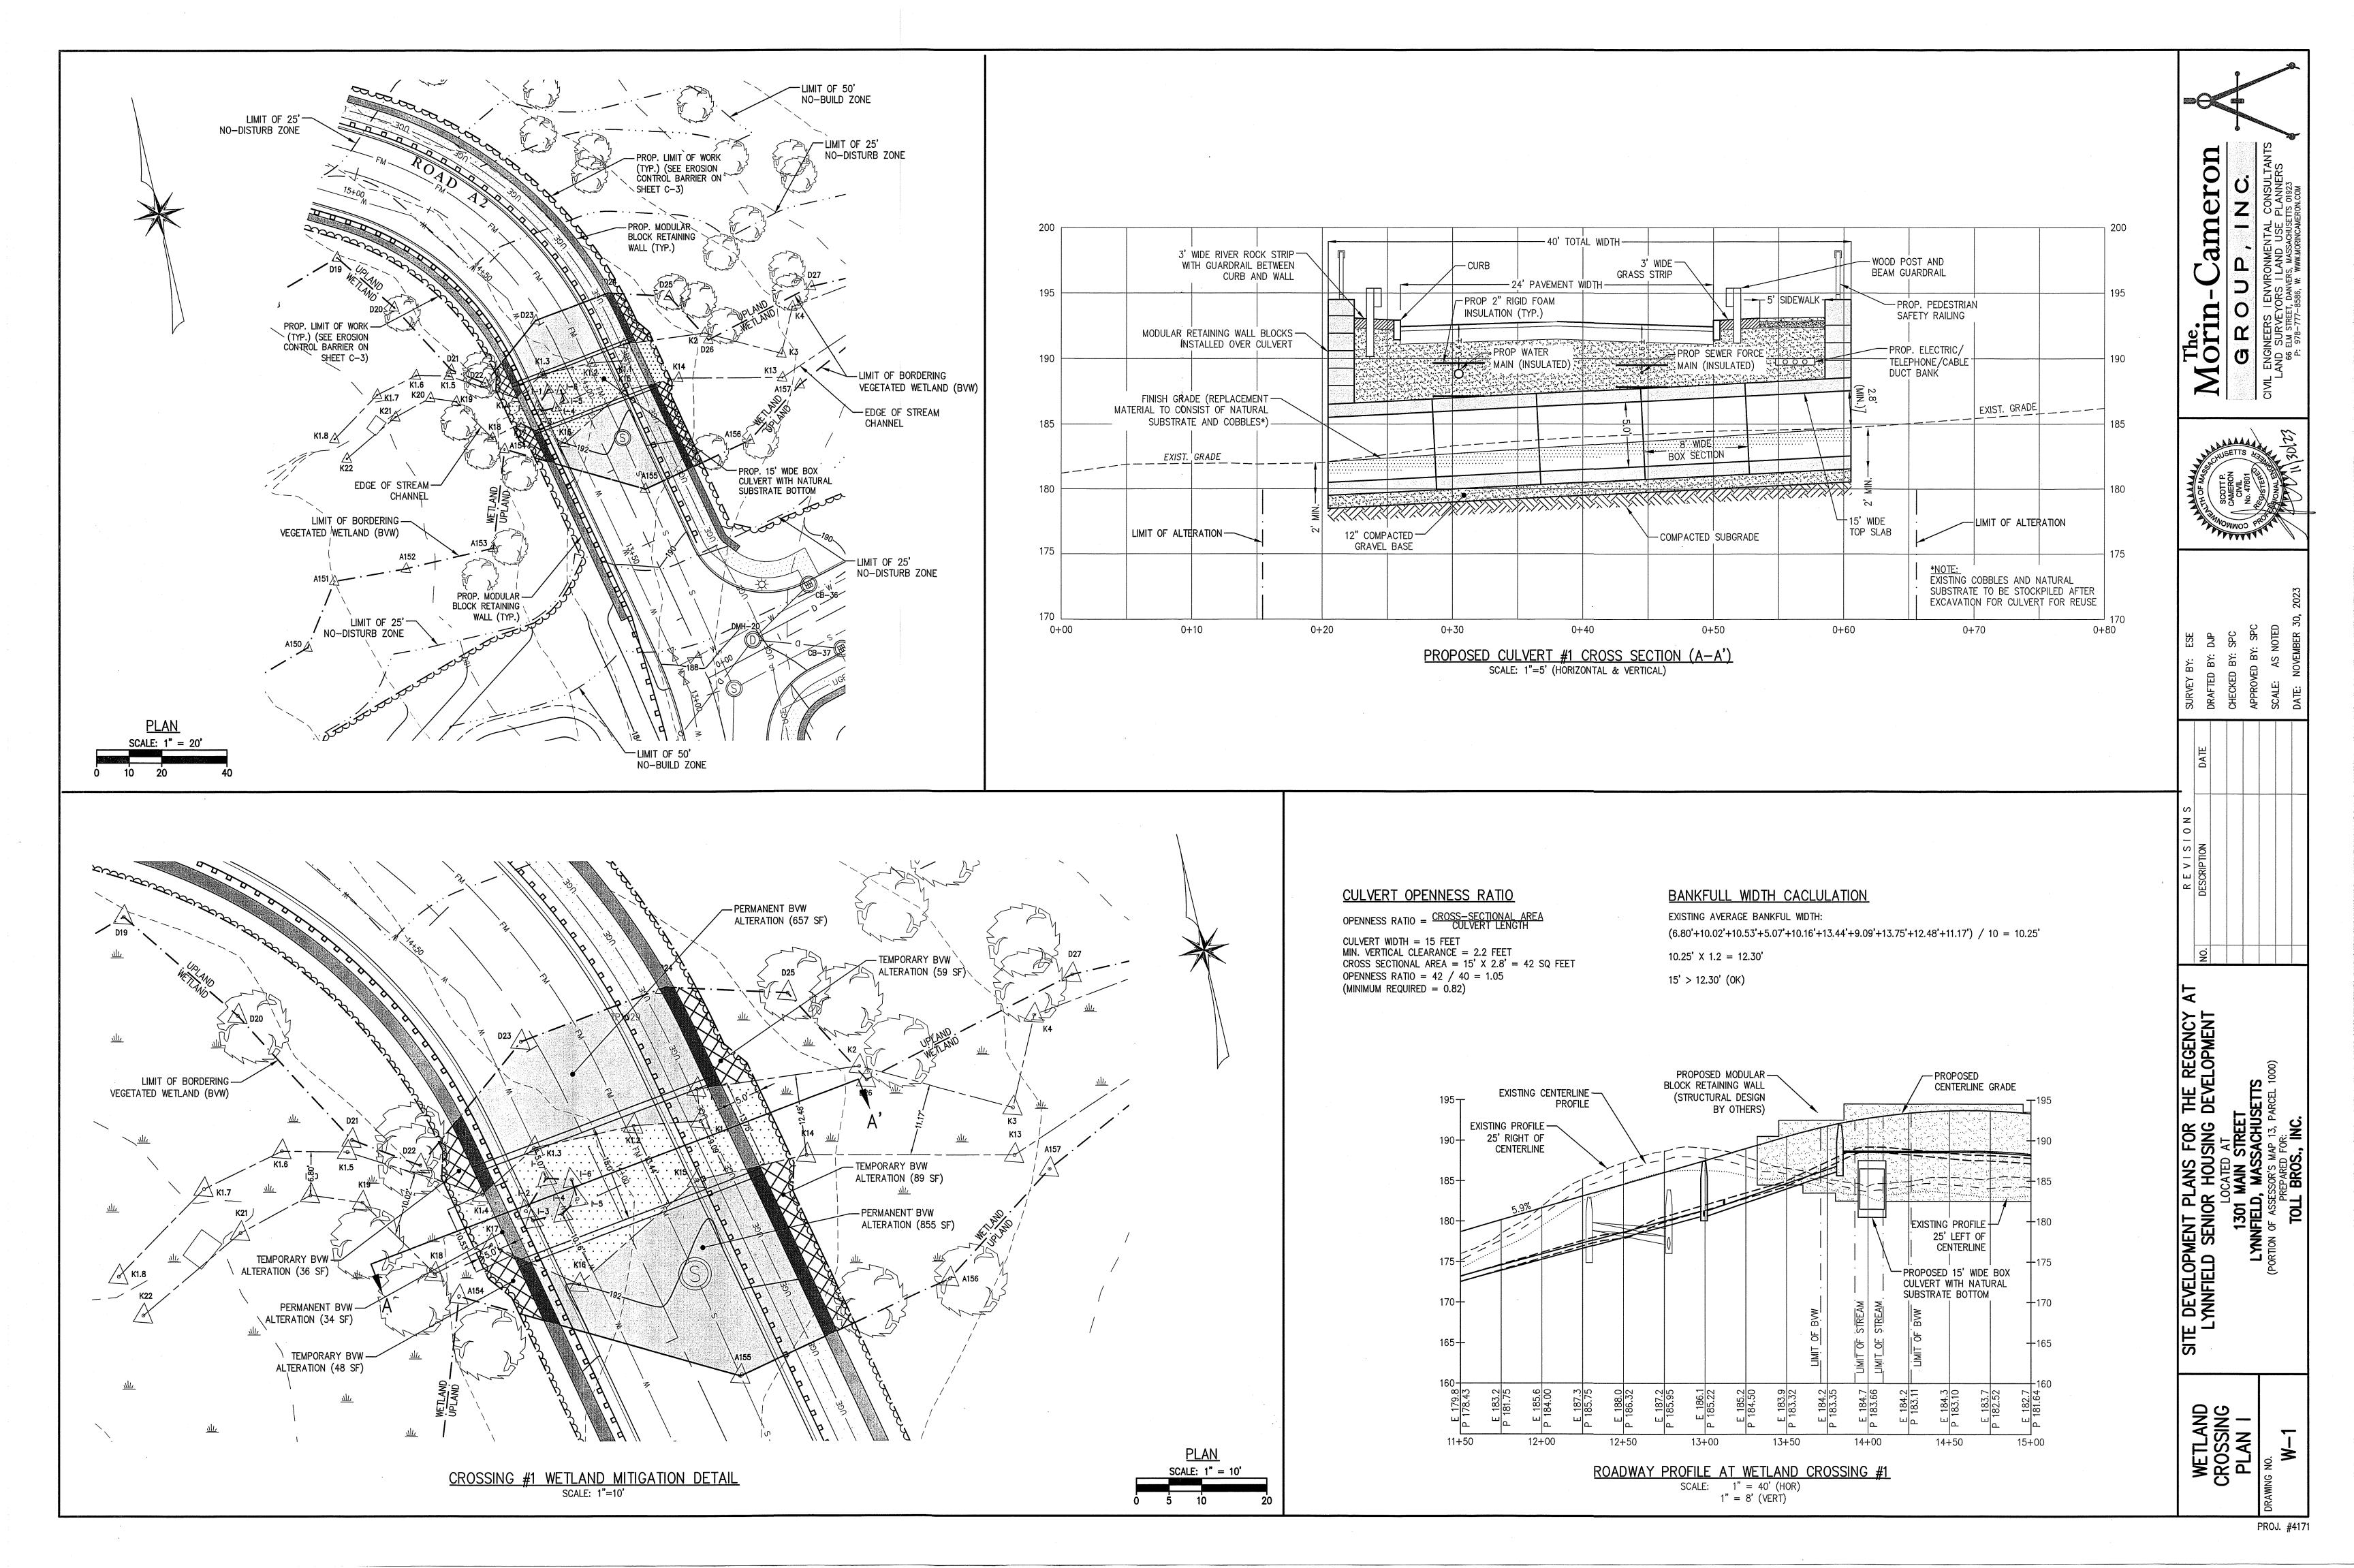

The Regency at Lynnfield Senior Housing Development 1301 Main Street (Map 13, Parcel 1000) Lynnfield, Massachusetts

Dear Members of the Conservation Commission:

On behalf of the Applicant, Toll Bros., Inc., LEC Environmental Consultants, Inc., (LEC) is filing this Notice of Intent (NOI) Application under the *Massachusetts Wetlands Protection Act* (M.G.L. c. 131, s. 40, the *Act*) and its implementing *Regulations* (310 CMR 10.00, the *Act Regulations*), and the *Lynnfield Wetlands Protection Bylaw* (Chapter 240, the *Bylaw*) and its *Conservation Commission Regulations* (Chapter 320, the *Bylaw Regulations*) to construct *The Regency at Lynnfield Senior Housing Development* (*The Regency*), a 66-unit, development. *The Regency* includes 66 single-family detached residential buildings; a club house with swimming pool, patio, and associated parking; six private drives; stormwater management system including nine bioretention areas; an on-site private septic system; connection to public water supply; and associated infrastructure. To the extent practical, the community is consolidated within upland portions of the site. However, the project requires work in the Buffer Zone, and two wetland/intermittent stream crossings to access the northern portion of the Project Site.

## Appendix D

Reduced Size 11x17

Site Development Plans for The Regency at Lynnfield Senior Housing Development, prepared by The Morin-Cameron Group, Inc., dated November 30, 2023.

Full Size 24x36

Overall Grading and Drainage Plan prepared by The Morin-Cameron Group, Inc. dated November 30, 2023

#### **Attachments**

Site Development Plans for The Regency at Lynnfield Senior Housing Development, prepared by The Morin-Cameron Group, Inc., dated November 30, 2023.

Technical Narrative & Stormwater Report

4.

5.

| Resource Area                                                                                                                                                                                                                                 |                                          | Size of Proposed Alto  | eration_         | Proposed Replacement (if any)                                |
|-----------------------------------------------------------------------------------------------------------------------------------------------------------------------------------------------------------------------------------------------|------------------------------------------|------------------------|------------------|--------------------------------------------------------------|
| а. 🗌                                                                                                                                                                                                                                          | Designated Port Areas                    | Indicate size under    | Land Under       | the Ocean, below                                             |
| b. 🗌                                                                                                                                                                                                                                          | Land Under the Ocean                     | 1. square feet         |                  |                                                              |
|                                                                                                                                                                                                                                               |                                          | 2. cubic yards dredged |                  |                                                              |
| с. 🗌                                                                                                                                                                                                                                          | Barrier Beach                            | Indicate size under C  | oastal Beac      | hes and/or Coastal Dunes below                               |
| d. 🗌                                                                                                                                                                                                                                          | Coastal Beaches                          | 1. square feet         |                  | 2. cubic yards beach nourishment                             |
| е. 🗌                                                                                                                                                                                                                                          | Coastal Dunes                            | 1. square feet         |                  | 2. cubic yards dune nourishment                              |
|                                                                                                                                                                                                                                               |                                          | Size of Proposed Alto  | eration_         | Proposed Replacement (if any)                                |
| f<br>g                                                                                                                                                                                                                                        | Coastal Banks Rocky Intertidal           | 1. linear feet         |                  |                                                              |
| 9. 🗀                                                                                                                                                                                                                                          | Shores                                   | 1. square feet         |                  |                                                              |
| h. 🗌                                                                                                                                                                                                                                          | Salt Marshes                             | 1. square feet         |                  | 2. sq ft restoration, rehab., creation                       |
| i. 🗌                                                                                                                                                                                                                                          | Land Under Salt<br>Ponds                 | 1. square feet         |                  |                                                              |
| _                                                                                                                                                                                                                                             |                                          | 2. cubic yards dredged |                  |                                                              |
| j. 📙                                                                                                                                                                                                                                          | Land Containing<br>Shellfish             | 1. square feet         |                  |                                                              |
| k. 🗌                                                                                                                                                                                                                                          | Fish Runs                                |                        |                  | s, inland Bank, Land Under the<br>Waterbodies and Waterways, |
|                                                                                                                                                                                                                                               |                                          | 1. cubic yards dredged |                  |                                                              |
| I. 🗌                                                                                                                                                                                                                                          | Land Subject to<br>Coastal Storm Flowage | 1. square feet         |                  |                                                              |
| Restoration/Enhancement If the project is for the purpose of restoring or enhancing a wetland resource area in addition to the square footage that has been entered in Section B.2.b or B.3.h above, please enter the additional amount here. |                                          |                        |                  |                                                              |
| a. squar                                                                                                                                                                                                                                      | e feet of BVW                            | b.                     | square feet of S | Salt Marsh                                                   |
| ⊠ Pr                                                                                                                                                                                                                                          | oject Involves Stream Cros               | ssings                 |                  |                                                              |
| 2<br>a numb                                                                                                                                                                                                                                   | er of new stream crossings               | <u>0</u>               | number of reals  | acement stream crossings                                     |
| a. number of new stream crossings                                                                                                                                                                                                             |                                          |                        | namber of rebia  | ioomoni sucam orossings                                      |