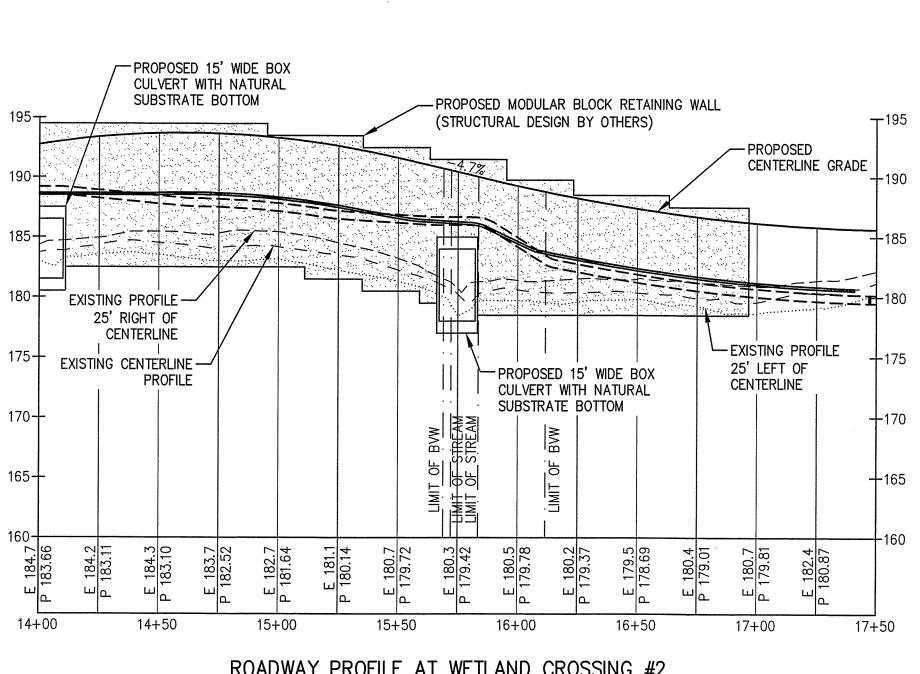

The Regency at Lynnfield Senior Housing Development 1301 Main Street (Map 13, Parcel 1000) Lynnfield, Massachusetts

Dear Members of the Conservation Commission:

On behalf of the Applicant, Toll Bros., Inc., LEC Environmental Consultants, Inc., (LEC) is filing this Notice of Intent (NOI) Application under the *Massachusetts Wetlands Protection Act* (M.G.L. c. 131, s. 40, the *Act*) and its implementing *Regulations* (310 CMR 10.00, the *Act Regulations*), and the *Lynnfield Wetlands Protection Bylaw* (Chapter 240, the *Bylaw*) and its *Conservation Commission Regulations* (Chapter 320, the *Bylaw Regulations*) to construct *The Regency at Lynnfield Senior Housing Development* (*The Regency*), a 66-unit, development. *The Regency* includes 66 single-family detached residential buildings; a club house with swimming pool, patio, and associated parking; six private drives; stormwater management system including nine bioretention areas; an on-site private septic system; connection to public water supply; and associated infrastructure. To the extent practical, the community is consolidated within upland portions of the site. However, the project requires work in the Buffer Zone, and two wetland/intermittent stream crossings to access the northern portion of the Project Site.