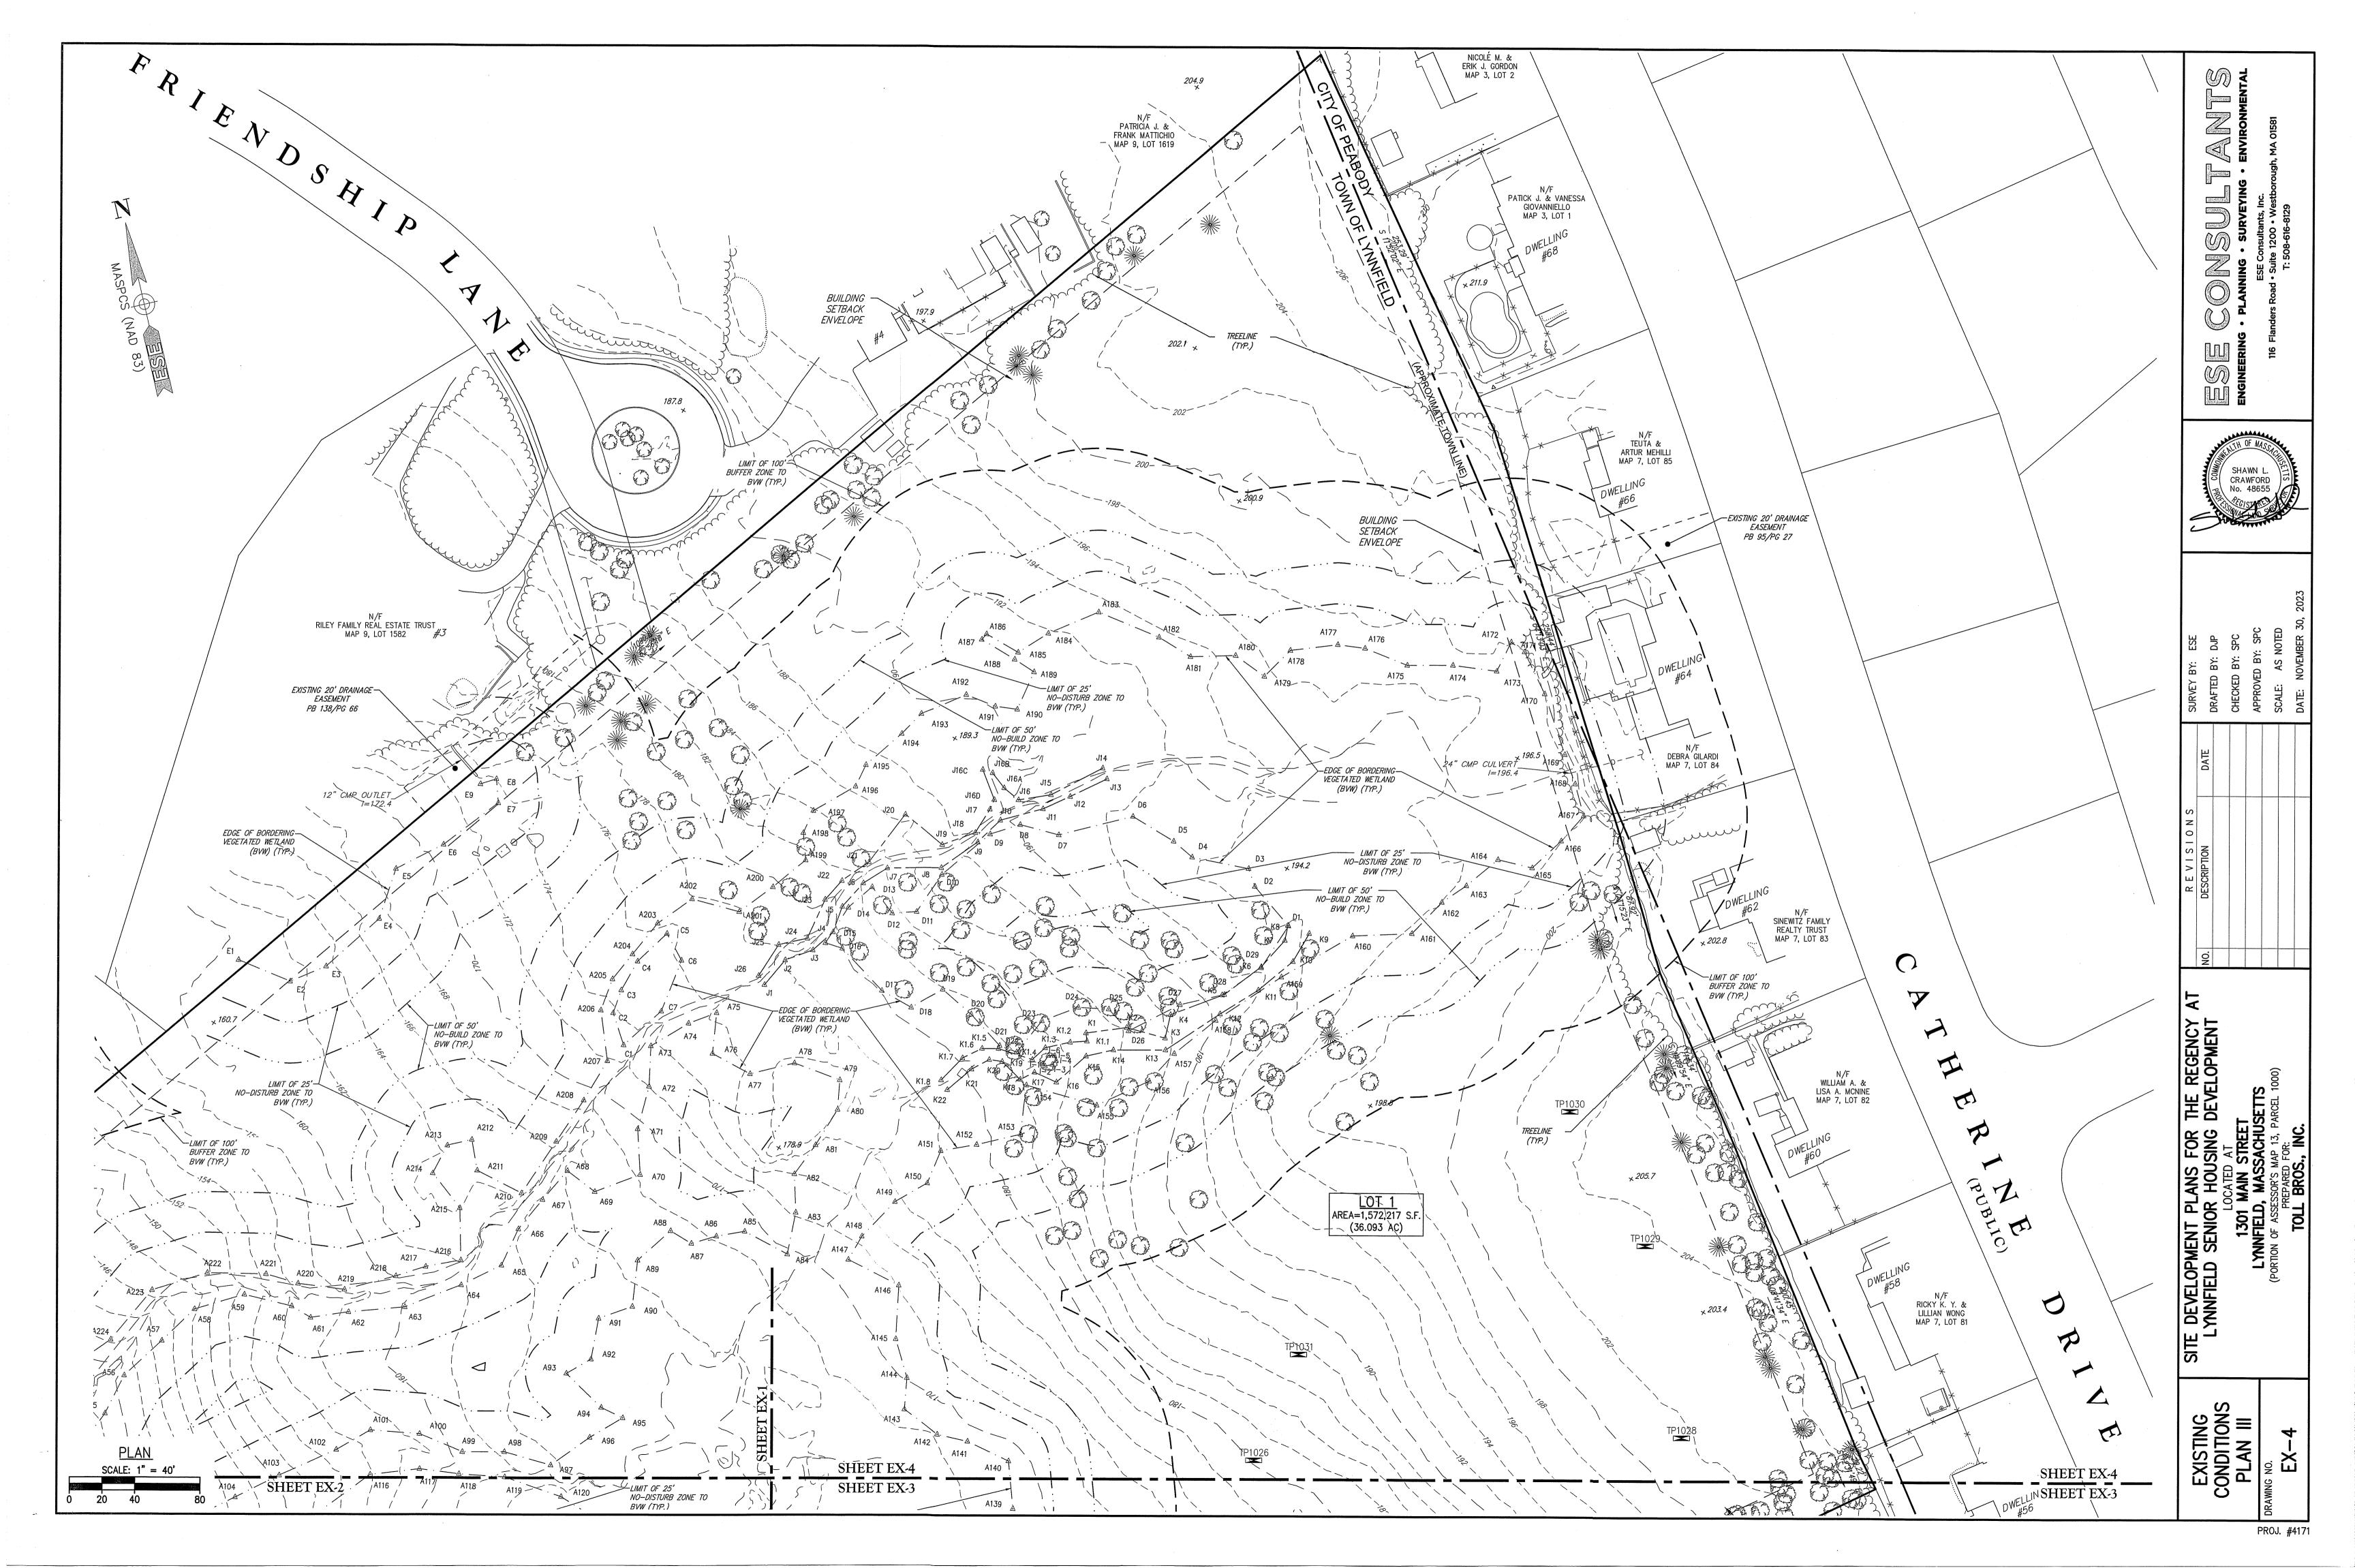

## Appendix D

Reduced Size 11x17

Site Development Plans for The Regency at Lynnfield Senior Housing Development, prepared by The Morin-Cameron Group, Inc., dated November 30, 2023.

Full Size 24x36

Overall Grading and Drainage Plan prepared by The Morin-Cameron Group, Inc. dated November 30, 2023

#### **Attachments**

Site Development Plans for The Regency at Lynnfield Senior Housing Development, prepared by The Morin-Cameron Group, Inc., dated November 30, 2023.

Technical Narrative & Stormwater Report

The Regency at Lynnfield Senior Housing Development

prepared by The Morin-Cameron Group, Inc., dated November 30, 2023

PLYMOUTH, MA WAKEFIELD, MA WORCESTER, MA RINDGE, NH EAST PROVIDENCE, RI

## D. Additional Information (cont'd)

- 3. A Identify the method for BVW and other resource area boundary delineations (MassDEP BVW Field Data Form(s), Determination of Applicability, Order of Resource Area Delineation, etc.), and attach documentation of the methodology.
- 4. List the titles and dates for all plans and other materials submitted with this NOI. Site Development Plans for the Regency at Lynnfield Senior Housing Development a. Plan Title Morin-Cameron Group, Inc. Scott P. Cameron, P.E. b. Prepared By c. Signed and Stamped by November 30, 2023 1"=40" e. Scale d. Final Revision Date **Technical Narrative and Stormwater Report** 11/30/23 f. Additional Plan or Document Title g. Date If there is more than one property owner, please attach a list of these property owners not 5. listed on this form. 6. Attach proof of mailing for Natural Heritage and Endangered Species Program, if needed. 7. Attach proof of mailing for Massachusetts Division of Marine Fisheries, if needed. 8. 🖂 Attach NOI Wetland Fee Transmittal Form 9. Attach Stormwater Report, if needed.