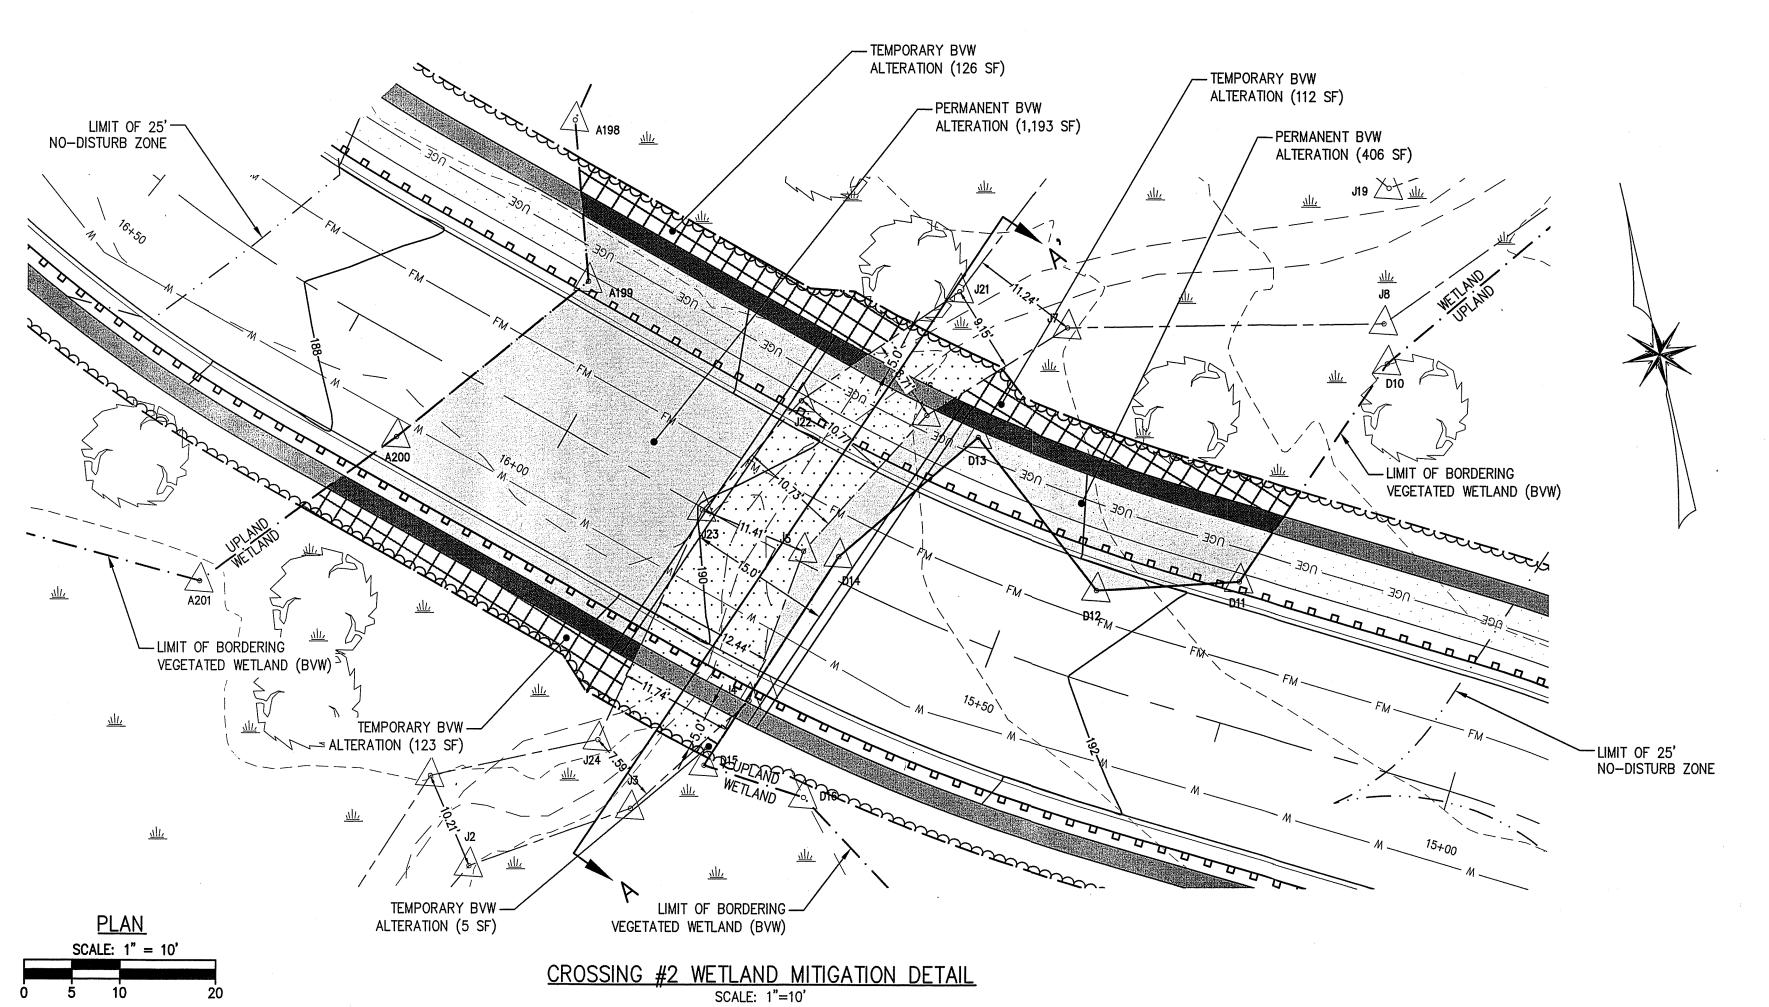

## B. Buffer Zone & Resource Area Impacts (temporary & permanent) (cont'd)

| Resour                                                                         | rce Area                                      | Size of Proposed Alteration                      | Proposed Replacement (if any)                                   |  |
|--------------------------------------------------------------------------------|-----------------------------------------------|--------------------------------------------------|-----------------------------------------------------------------|--|
| а. 🛚                                                                           | Bank                                          | 242± 1. linear feet                              | 200± restored in place 2. linear feet                           |  |
| b. 🛚                                                                           | Bordering Vegetated<br>Wetland                | 3,368± (3,145 perm; 223 temp)  1. square feet    | 3,611 for permanent; 598 temp- restored in place 2. square feet |  |
| c. 🔀                                                                           | Land Under<br>Waterbodies and<br>Waterways    | 158± 1. square feet 0 3. cubic yards dredged     | 158± restored in place 2. square feet                           |  |
| Resour                                                                         | rce Area                                      | Size of Proposed Alteration                      | Proposed Replacement (if any)                                   |  |
| d. 🗌                                                                           | Bordering Land<br>Subject to Flooding         | 1. square feet                                   | 2. square feet                                                  |  |
| е. 🗌                                                                           | Isolated Land<br>Subject to Flooding          | cubic feet of flood storage lost     square feet | 4. cubic feet replaced                                          |  |
|                                                                                | Subject to Flooding                           | . <u></u>                                        |                                                                 |  |
|                                                                                |                                               | 2. cubic feet of flood storage lost              | 3. cubic feet replaced                                          |  |
| f                                                                              | Riverfront Area                               | 1. Name of Waterway (if available) - specif      | fy coastal or inland                                            |  |
| 2.                                                                             | Width of Riverfront Area (                    | (check one):                                     |                                                                 |  |
|                                                                                | 25 ft Designated Densely Developed Areas only |                                                  |                                                                 |  |
|                                                                                | ☐ 100 ft New agricultural projects only       |                                                  |                                                                 |  |
|                                                                                | 200 ft All other projects                     |                                                  |                                                                 |  |
| 3. Total area of Riverfront Area on the site of the proposed project:          |                                               |                                                  |                                                                 |  |
| 4. Proposed alteration of the Riverfront Area:                                 |                                               |                                                  |                                                                 |  |
|                                                                                |                                               |                                                  | 0                                                               |  |
| a. 1                                                                           | total square feet                             | b. square feet within 100 ft.                    | c. square feet between 100 ft. and 200 ft.                      |  |
| 5.                                                                             | Has an alternatives analysi                   | s been done and is it attached to this           | NOI? Yes No                                                     |  |
| 6. Was the lot where the activity is proposed created prior to August 1, 1996? |                                               |                                                  |                                                                 |  |
| ☐ Coastal Resource Areas: (See 310 CMR 10.25-10.35)                            |                                               |                                                  |                                                                 |  |
| Note:                                                                          | for coastal riverfront areas,                 | please complete Section B.2.f. abo               | ve.                                                             |  |

4.

5.

| Resource Area                                                                                                                                                                                                                                 |                                          | Size of Proposed Alto  | eration_         | Proposed Replacement (if any)                                |
|-----------------------------------------------------------------------------------------------------------------------------------------------------------------------------------------------------------------------------------------------|------------------------------------------|------------------------|------------------|--------------------------------------------------------------|
| а. 🗌                                                                                                                                                                                                                                          | Designated Port Areas                    | Indicate size under    | Land Under       | the Ocean, below                                             |
| b. 🗌                                                                                                                                                                                                                                          | Land Under the Ocean                     | 1. square feet         |                  |                                                              |
|                                                                                                                                                                                                                                               |                                          | 2. cubic yards dredged |                  |                                                              |
| с. 🗌                                                                                                                                                                                                                                          | Barrier Beach                            | Indicate size under C  | oastal Beac      | hes and/or Coastal Dunes below                               |
| d. 🗌                                                                                                                                                                                                                                          | Coastal Beaches                          | 1. square feet         |                  | 2. cubic yards beach nourishment                             |
| е. 🗌                                                                                                                                                                                                                                          | Coastal Dunes                            | 1. square feet         |                  | 2. cubic yards dune nourishment                              |
|                                                                                                                                                                                                                                               |                                          | Size of Proposed Alto  | eration_         | Proposed Replacement (if any)                                |
| f<br>g                                                                                                                                                                                                                                        | Coastal Banks Rocky Intertidal           | 1. linear feet         |                  |                                                              |
| 9. 🗀                                                                                                                                                                                                                                          | Shores                                   | 1. square feet         |                  |                                                              |
| h. 🗌                                                                                                                                                                                                                                          | Salt Marshes                             | 1. square feet         |                  | 2. sq ft restoration, rehab., creation                       |
| i. 🗌                                                                                                                                                                                                                                          | Land Under Salt<br>Ponds                 | 1. square feet         |                  |                                                              |
| _                                                                                                                                                                                                                                             |                                          | 2. cubic yards dredged |                  |                                                              |
| j. 📙                                                                                                                                                                                                                                          | Land Containing<br>Shellfish             | 1. square feet         |                  |                                                              |
| k. 🗌                                                                                                                                                                                                                                          | Fish Runs                                |                        |                  | s, inland Bank, Land Under the<br>Waterbodies and Waterways, |
|                                                                                                                                                                                                                                               |                                          | 1. cubic yards dredged |                  |                                                              |
| I. 🗌                                                                                                                                                                                                                                          | Land Subject to<br>Coastal Storm Flowage | 1. square feet         |                  |                                                              |
| Restoration/Enhancement If the project is for the purpose of restoring or enhancing a wetland resource area in addition to the square footage that has been entered in Section B.2.b or B.3.h above, please enter the additional amount here. |                                          |                        |                  |                                                              |
| a. squar                                                                                                                                                                                                                                      | e feet of BVW                            | b.                     | square feet of S | Salt Marsh                                                   |
| ⊠ Pr                                                                                                                                                                                                                                          | oject Involves Stream Cros               | ssings                 |                  |                                                              |
| 2<br>a numb                                                                                                                                                                                                                                   | er of new stream crossings               | <u>0</u>               | number of reals  | acement stream crossings                                     |
| a. number of new stream crossings                                                                                                                                                                                                             |                                          |                        | namber of rebia  | ioomoni sucam orossings                                      |