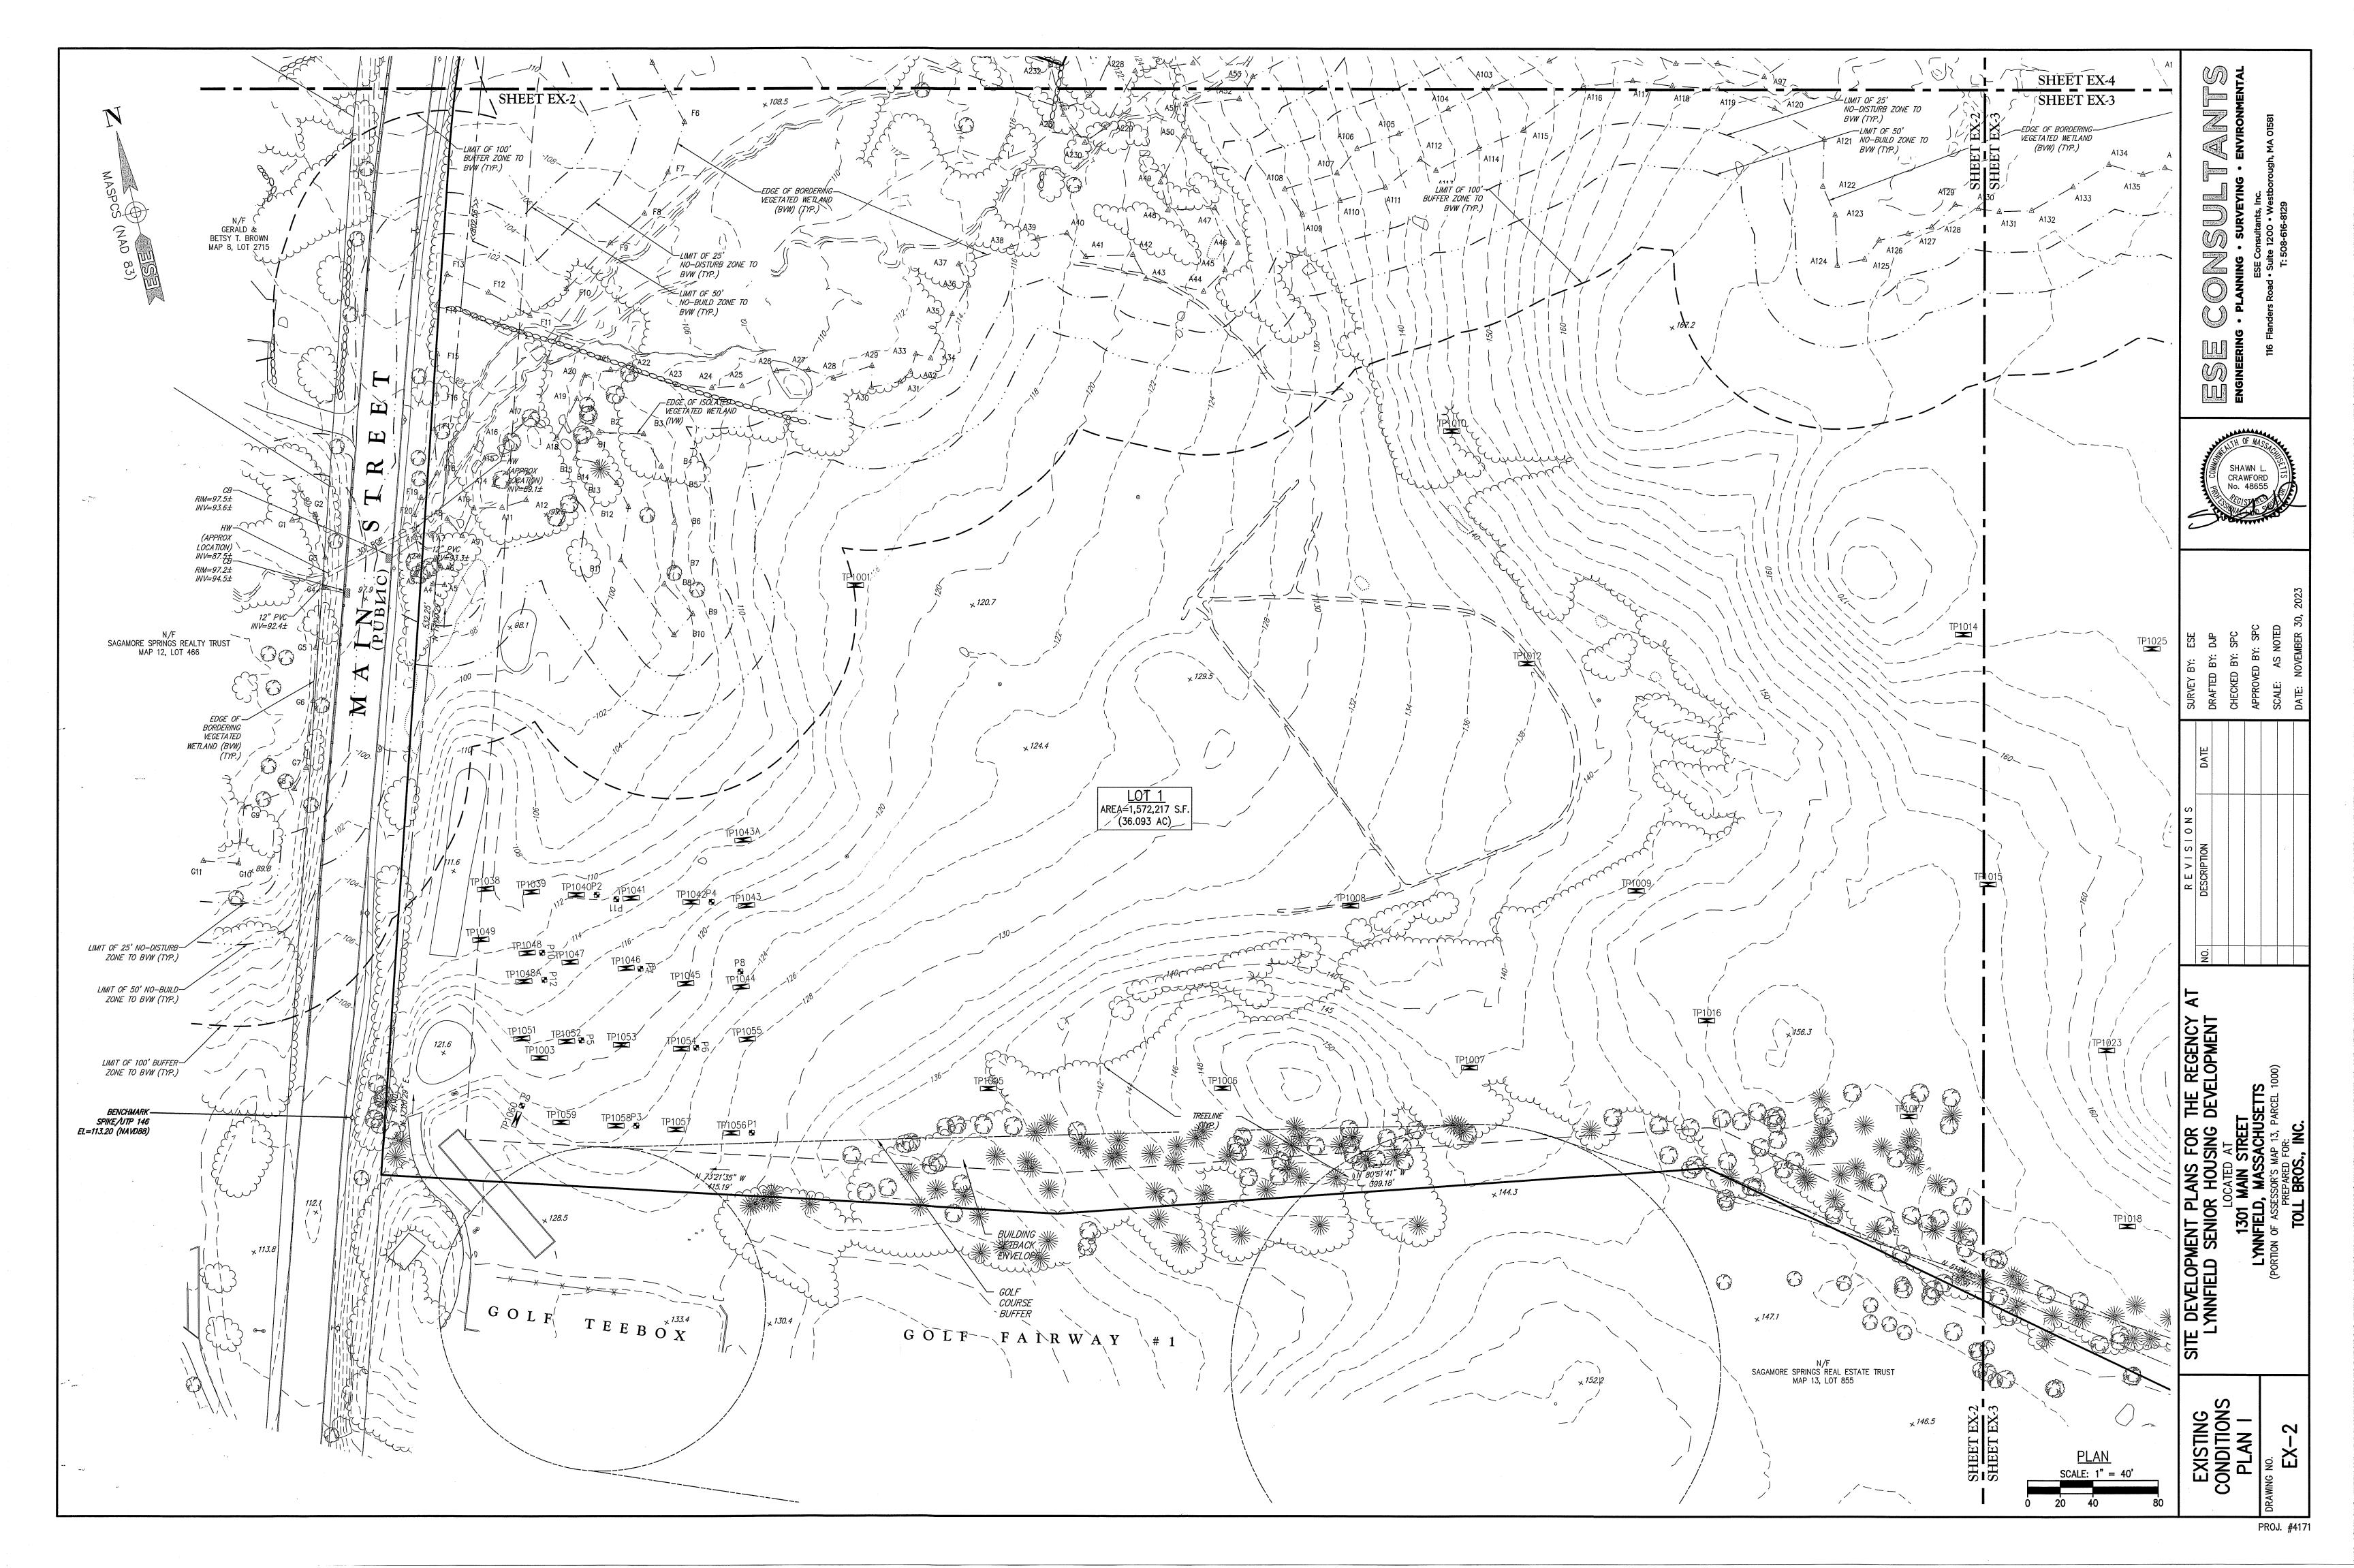

The Regency at Lynnfield Senior Housing Development 1301 Main Street (Map 13, Parcel 1000) Lynnfield, Massachusetts

Dear Members of the Conservation Commission:

On behalf of the Applicant, Toll Bros., Inc., LEC Environmental Consultants, Inc., (LEC) is filing this Notice of Intent (NOI) Application under the *Massachusetts Wetlands Protection Act* (M.G.L. c. 131, s. 40, the *Act*) and its implementing *Regulations* (310 CMR 10.00, the *Act Regulations*), and the *Lynnfield Wetlands Protection Bylaw* (Chapter 240, the *Bylaw*) and its *Conservation Commission Regulations* (Chapter 320, the *Bylaw Regulations*) to construct *The Regency at Lynnfield Senior Housing Development* (*The Regency*), a 66-unit, development. *The Regency* includes 66 single-family detached residential buildings; a club house with swimming pool, patio, and associated parking; six private drives; stormwater management system including nine bioretention areas; an on-site private septic system; connection to public water supply; and associated infrastructure. To the extent practical, the community is consolidated within upland portions of the site. However, the project requires work in the Buffer Zone, and two wetland/intermittent stream crossings to access the northern portion of the Project Site.

## Appendix D

Reduced Size 11x17

Site Development Plans for The Regency at Lynnfield Senior Housing Development, prepared by The Morin-Cameron Group, Inc., dated November 30, 2023.

Full Size 24x36

Overall Grading and Drainage Plan prepared by The Morin-Cameron Group, Inc. dated November 30, 2023

#### **Attachments**

Site Development Plans for The Regency at Lynnfield Senior Housing Development, prepared by The Morin-Cameron Group, Inc., dated November 30, 2023.

Technical Narrative & Stormwater Report

The Regency at Lynnfield Senior Housing Development

prepared by The Morin-Cameron Group, Inc., dated November 30, 2023

PLYMOUTH, MA WAKEFIELD, MA WORCESTER, MA RINDGE, NH EAST PROVIDENCE, RI