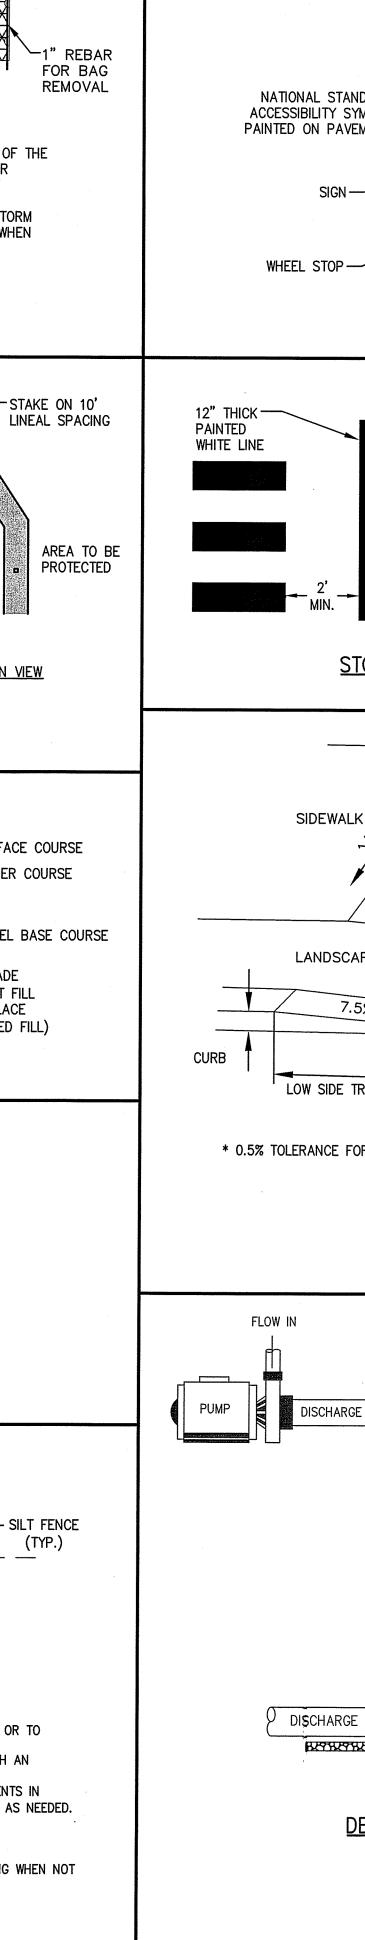

## D. Additional Information (cont'd)

- 3. A Identify the method for BVW and other resource area boundary delineations (MassDEP BVW Field Data Form(s), Determination of Applicability, Order of Resource Area Delineation, etc.), and attach documentation of the methodology.
- 4. List the titles and dates for all plans and other materials submitted with this NOI. Site Development Plans for the Regency at Lynnfield Senior Housing Development a. Plan Title Morin-Cameron Group, Inc. Scott P. Cameron, P.E. b. Prepared By c. Signed and Stamped by November 30, 2023 1"=40" e. Scale d. Final Revision Date **Technical Narrative and Stormwater Report** 11/30/23 f. Additional Plan or Document Title g. Date If there is more than one property owner, please attach a list of these property owners not 5. listed on this form. 6. Attach proof of mailing for Natural Heritage and Endangered Species Program, if needed. 7. Attach proof of mailing for Massachusetts Division of Marine Fisheries, if needed. 8. 🖂 Attach NOI Wetland Fee Transmittal Form 9. Attach Stormwater Report, if needed.