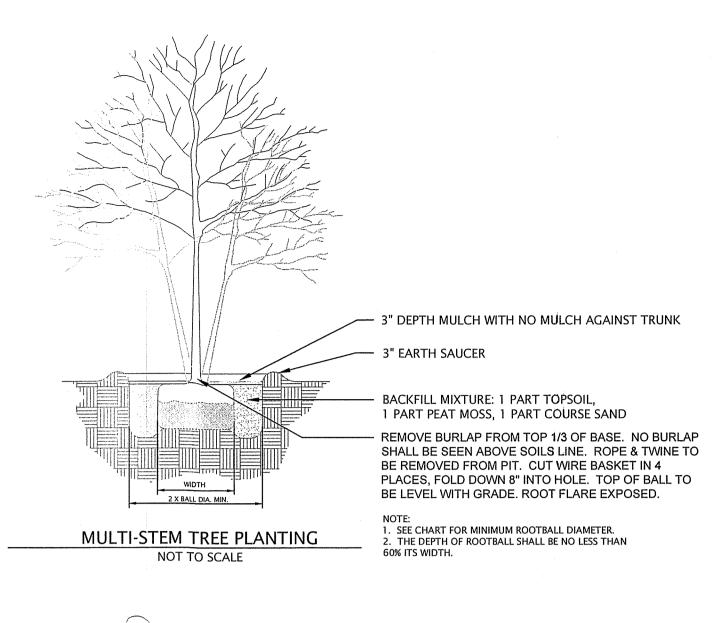

The Regency at Lynnfield Senior Housing Development 1301 Main Street (Map 13, Parcel 1000) Lynnfield, Massachusetts

Dear Members of the Conservation Commission:

On behalf of the Applicant, Toll Bros., Inc., LEC Environmental Consultants, Inc., (LEC) is filing this Notice of Intent (NOI) Application under the *Massachusetts Wetlands Protection Act* (M.G.L. c. 131, s. 40, the *Act*) and its implementing *Regulations* (310 CMR 10.00, the *Act Regulations*), and the *Lynnfield Wetlands Protection Bylaw* (Chapter 240, the *Bylaw*) and its *Conservation Commission Regulations* (Chapter 320, the *Bylaw Regulations*) to construct *The Regency at Lynnfield Senior Housing Development* (*The Regency*), a 66-unit, development. *The Regency* includes 66 single-family detached residential buildings; a club house with swimming pool, patio, and associated parking; six private drives; stormwater management system including nine bioretention areas; an on-site private septic system; connection to public water supply; and associated infrastructure. To the extent practical, the community is consolidated within upland portions of the site. However, the project requires work in the Buffer Zone, and two wetland/intermittent stream crossings to access the northern portion of the Project Site.