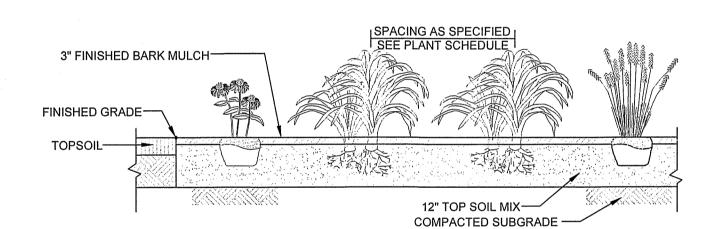

The Regency at Lynnfield Senior Housing Development 1301 Main Street (Map 13, Parcel 1000) Lynnfield, Massachusetts

Dear Members of the Conservation Commission:

On behalf of the Applicant, Toll Bros., Inc., LEC Environmental Consultants, Inc., (LEC) is filing this Notice of Intent (NOI) Application under the *Massachusetts Wetlands Protection Act* (M.G.L. c. 131, s. 40, the *Act*) and its implementing *Regulations* (310 CMR 10.00, the *Act Regulations*), and the *Lynnfield Wetlands Protection Bylaw* (Chapter 240, the *Bylaw*) and its *Conservation Commission Regulations* (Chapter 320, the *Bylaw Regulations*) to construct *The Regency at Lynnfield Senior Housing Development* (*The Regency*), a 66-unit, development. *The Regency* includes 66 single-family detached residential buildings; a club house with swimming pool, patio, and associated parking; six private drives; stormwater management system including nine bioretention areas; an on-site private septic system; connection to public water supply; and associated infrastructure. To the extent practical, the community is consolidated within upland portions of the site. However, the project requires work in the Buffer Zone, and two wetland/intermittent stream crossings to access the northern portion of the Project Site.