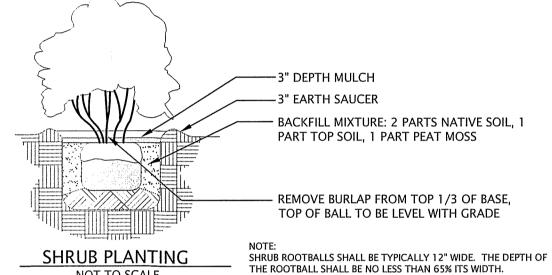

The Regency at Lynnfield Senior Housing Development 1301 Main Street (Map 13, Parcel 1000) Lynnfield, Massachusetts

Dear Members of the Conservation Commission:

On behalf of the Applicant, Toll Bros., Inc., LEC Environmental Consultants, Inc., (LEC) is filing this Notice of Intent (NOI) Application under the *Massachusetts Wetlands Protection Act* (M.G.L. c. 131, s. 40, the *Act*) and its implementing *Regulations* (310 CMR 10.00, the *Act Regulations*), and the *Lynnfield Wetlands Protection Bylaw* (Chapter 240, the *Bylaw*) and its *Conservation Commission Regulations* (Chapter 320, the *Bylaw Regulations*) to construct *The Regency at Lynnfield Senior Housing Development* (*The Regency*), a 66-unit, development. *The Regency* includes 66 single-family detached residential buildings; a club house with swimming pool, patio, and associated parking; six private drives; stormwater management system including nine bioretention areas; an on-site private septic system; connection to public water supply; and associated infrastructure. To the extent practical, the community is consolidated within upland portions of the site. However, the project requires work in the Buffer Zone, and two wetland/intermittent stream crossings to access the northern portion of the Project Site.