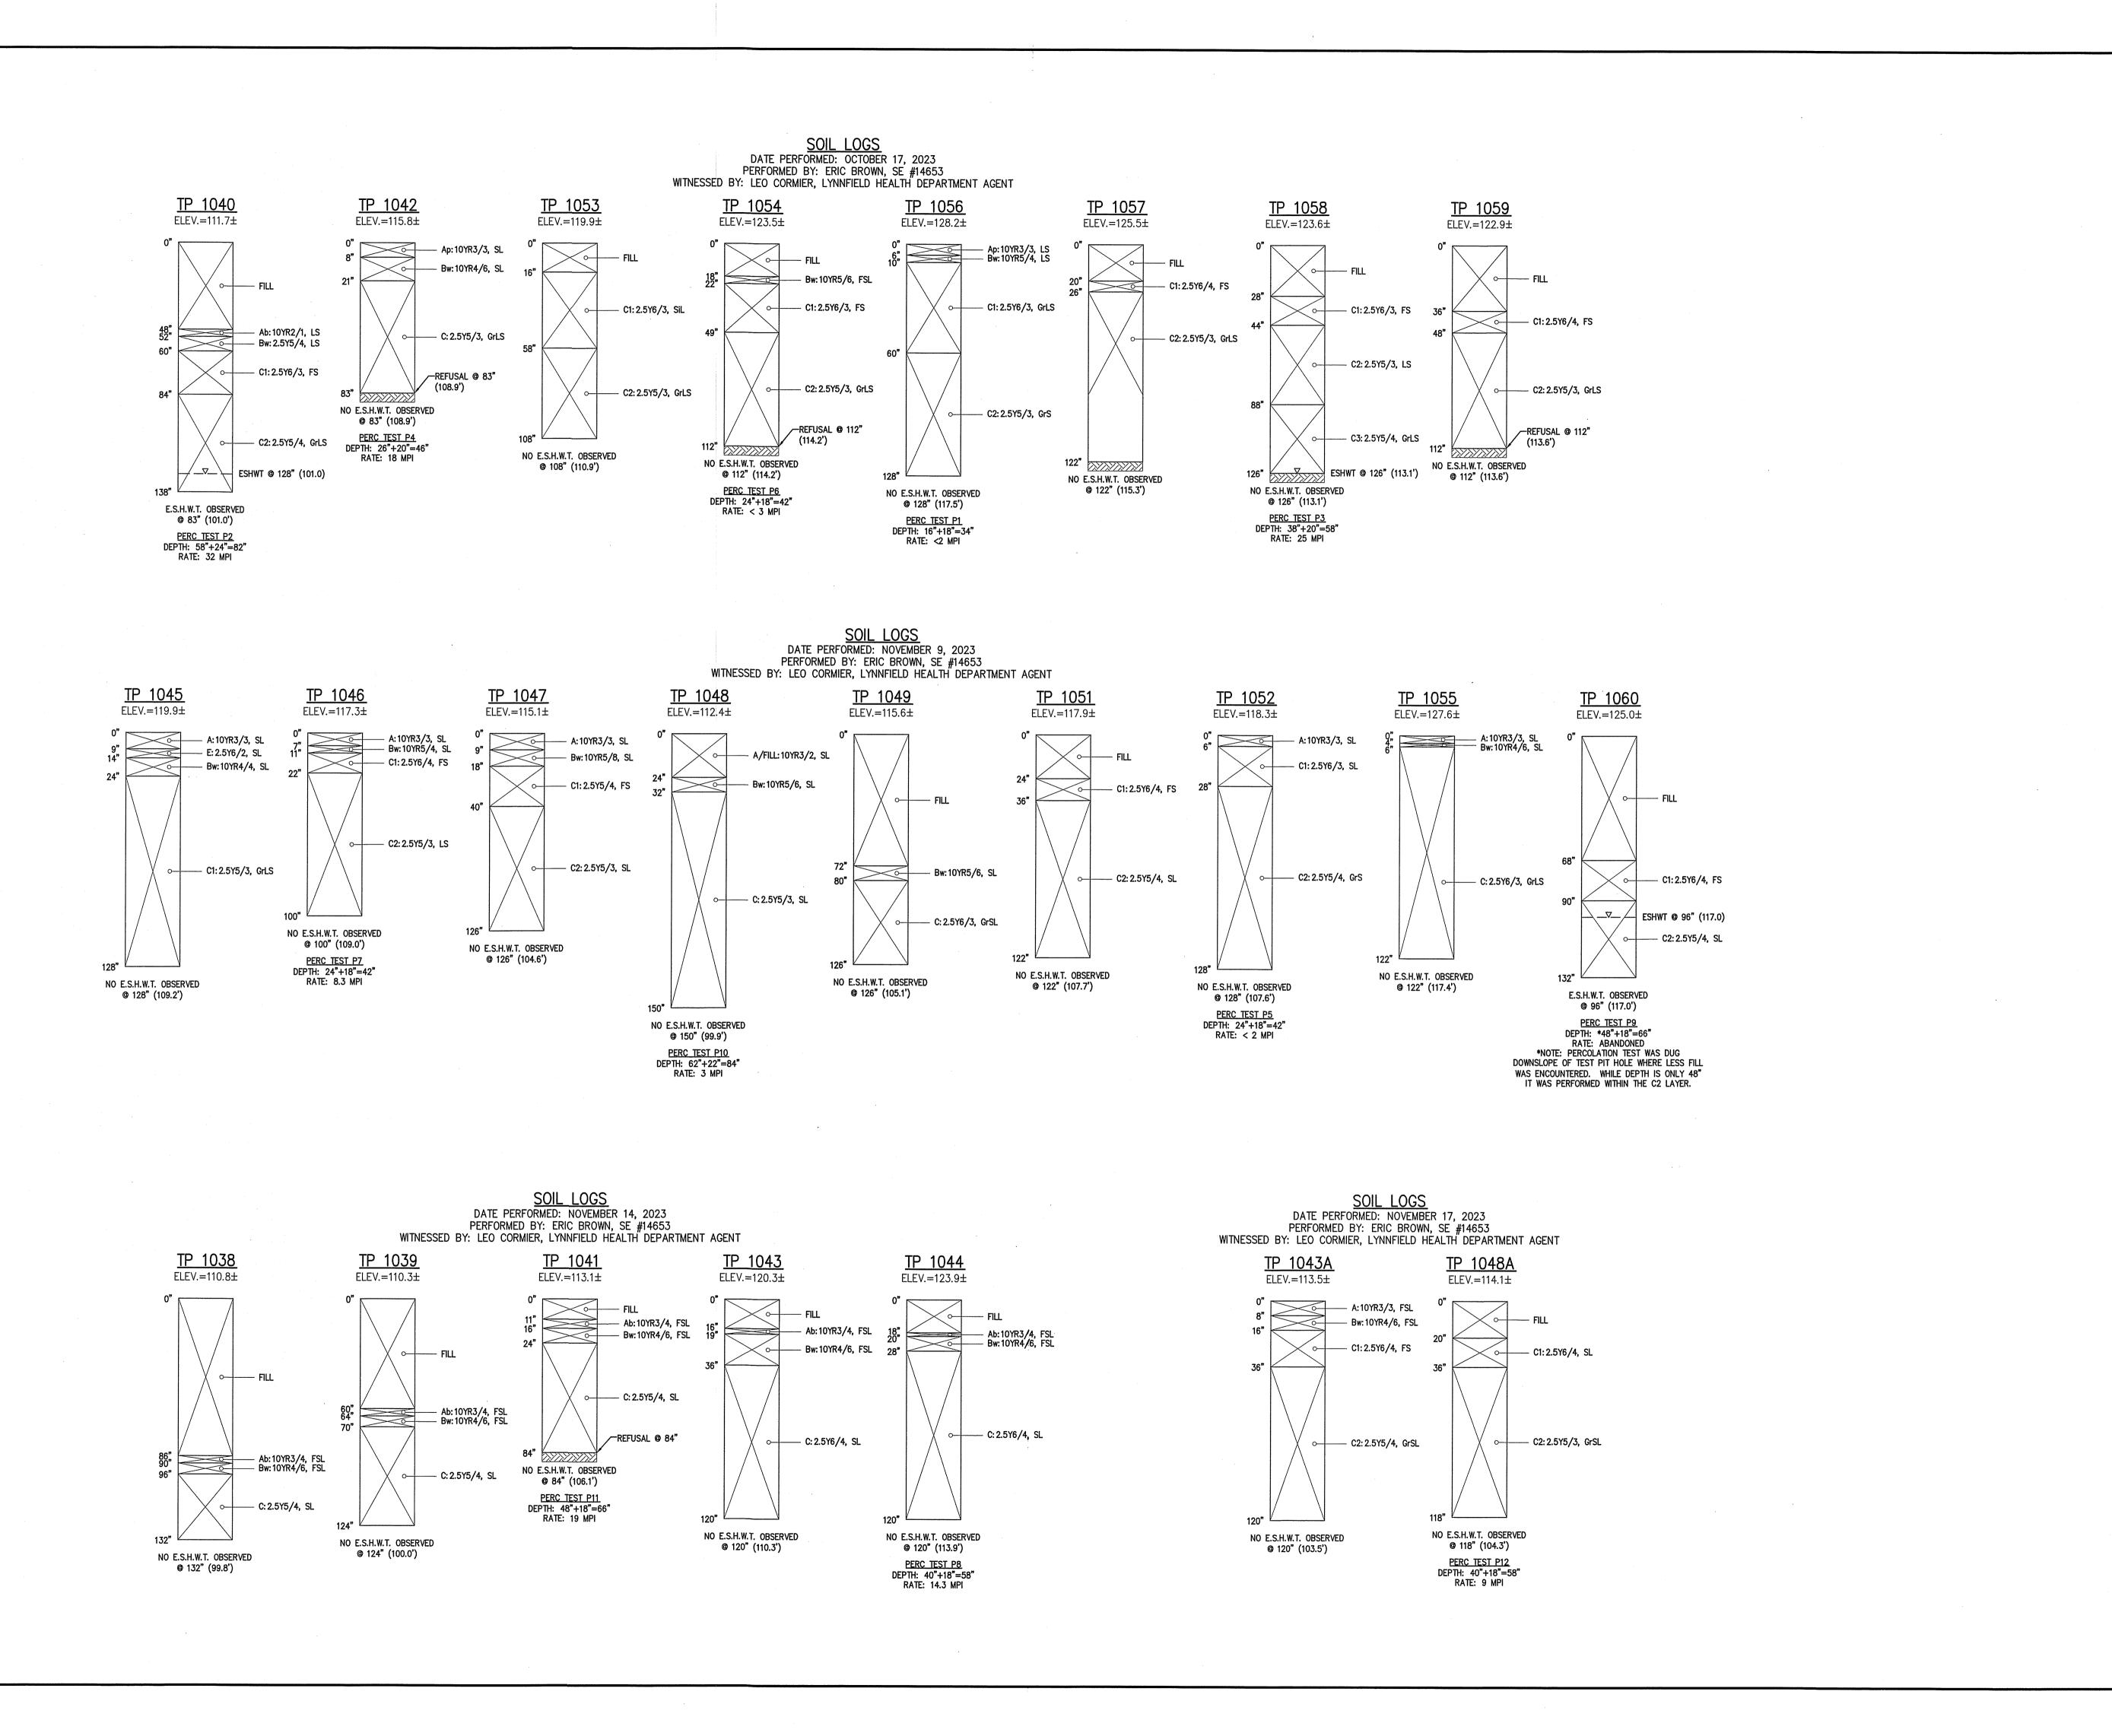

## Appendix C

Site Photos

## Appendix D

Reduced Size 11x17

Site Development Plans for The Regency at Lynnfield Senior Housing Development, prepared by The Morin-Cameron Group, Inc., dated November 30, 2023.

Full Size 24x36

Overall Grading and Drainage Plan prepared by The Morin-Cameron Group, Inc. dated November 30, 2023

#### **Attachments**

Site Development Plans for The Regency at Lynnfield Senior Housing Development, prepared by The Morin-Cameron Group, Inc., dated November 30, 2023.

Technical Narrative & Stormwater Report