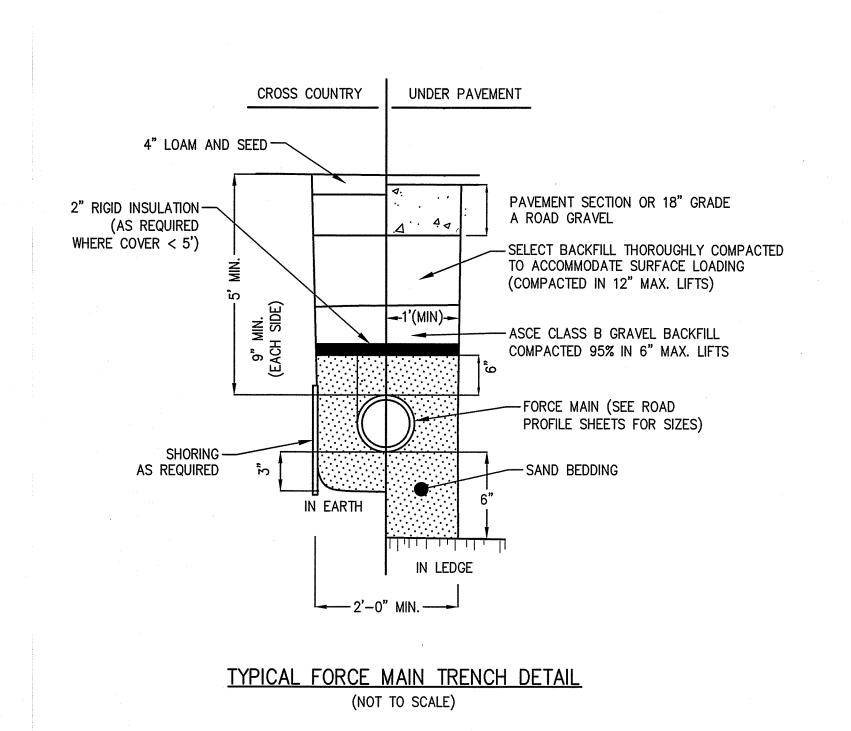

The Regency at Lynnfield Senior Housing Development 1301 Main Street (Map 13, Parcel 1000) Lynnfield, Massachusetts

Dear Members of the Conservation Commission:

On behalf of the Applicant, Toll Bros., Inc., LEC Environmental Consultants, Inc., (LEC) is filing this Notice of Intent (NOI) Application under the *Massachusetts Wetlands Protection Act* (M.G.L. c. 131, s. 40, the *Act*) and its implementing *Regulations* (310 CMR 10.00, the *Act Regulations*), and the *Lynnfield Wetlands Protection Bylaw* (Chapter 240, the *Bylaw*) and its *Conservation Commission Regulations* (Chapter 320, the *Bylaw Regulations*) to construct *The Regency at Lynnfield Senior Housing Development* (*The Regency*), a 66-unit, development. *The Regency* includes 66 single-family detached residential buildings; a club house with swimming pool, patio, and associated parking; six private drives; stormwater management system including nine bioretention areas; an on-site private septic system; connection to public water supply; and associated infrastructure. To the extent practical, the community is consolidated within upland portions of the site. However, the project requires work in the Buffer Zone, and two wetland/intermittent stream crossings to access the northern portion of the Project Site.