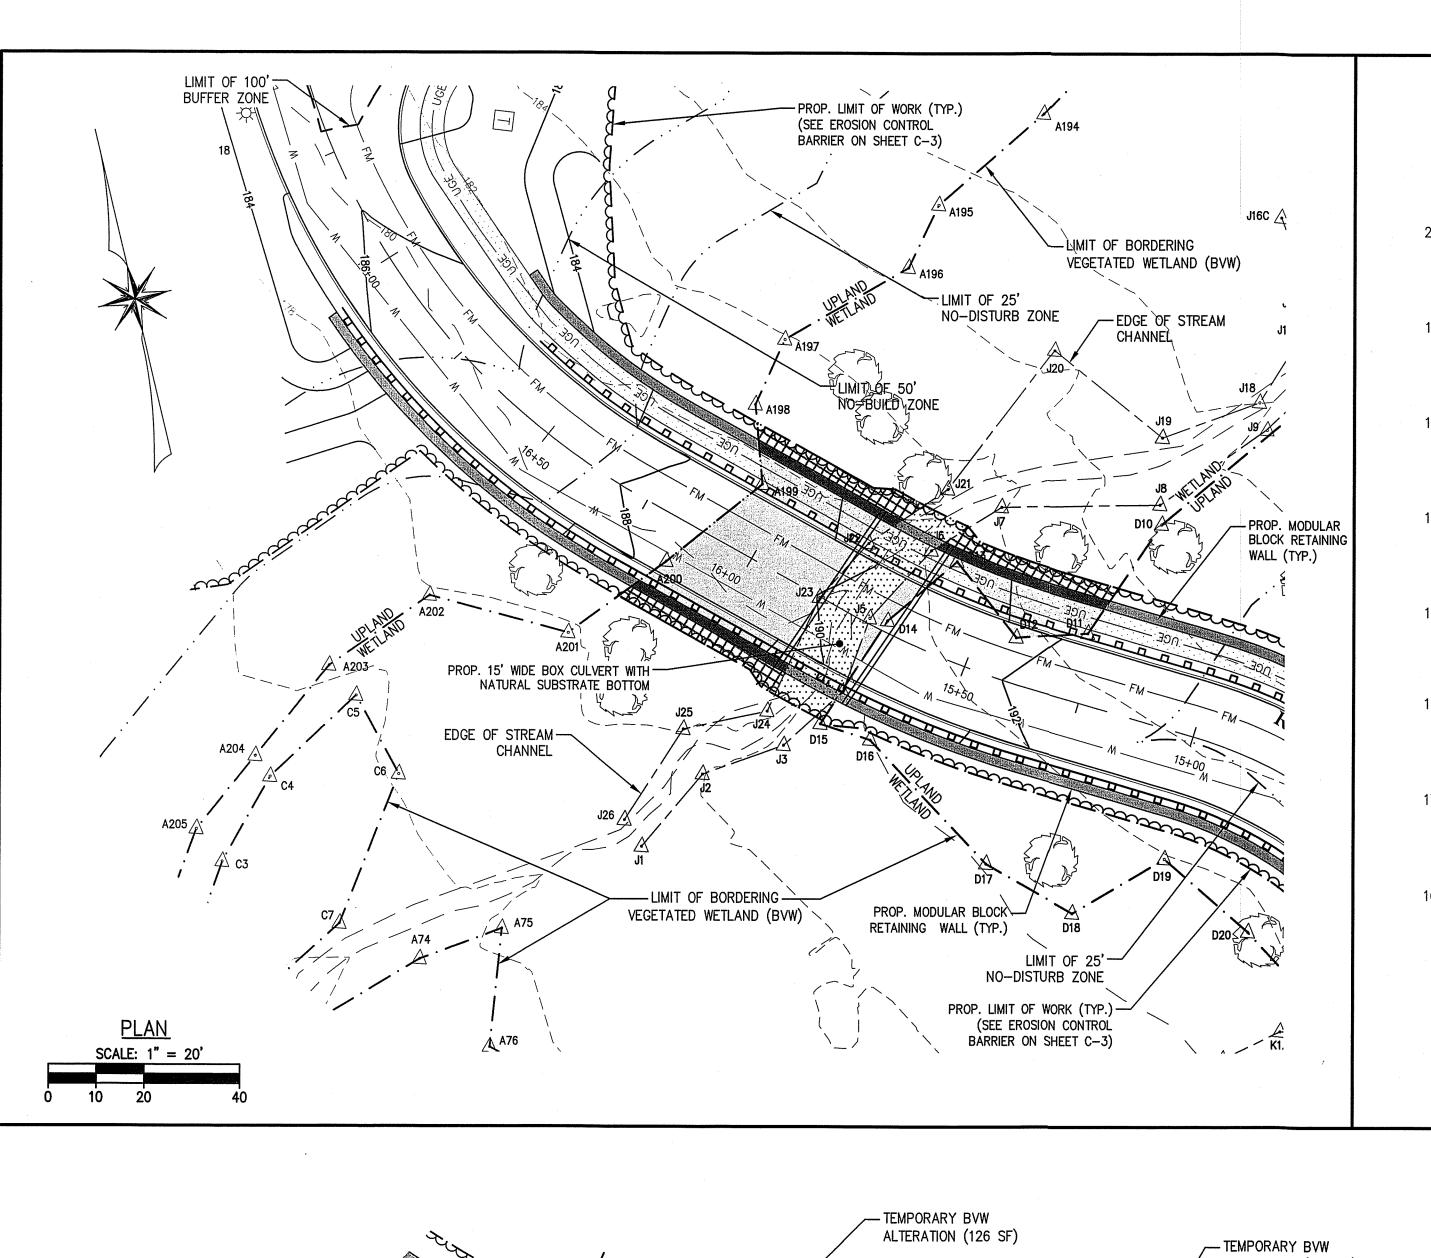

The Regency at Lynnfield Senior Housing Development 1301 Main Street (Map 13, Parcel 1000) Lynnfield, Massachusetts

Dear Members of the Conservation Commission:

On behalf of the Applicant, Toll Bros., Inc., LEC Environmental Consultants, Inc., (LEC) is filing this Notice of Intent (NOI) Application under the *Massachusetts Wetlands Protection Act* (M.G.L. c. 131, s. 40, the *Act*) and its implementing *Regulations* (310 CMR 10.00, the *Act Regulations*), and the *Lynnfield Wetlands Protection Bylaw* (Chapter 240, the *Bylaw*) and its *Conservation Commission Regulations* (Chapter 320, the *Bylaw Regulations*) to construct *The Regency at Lynnfield Senior Housing Development* (*The Regency*), a 66-unit, development. *The Regency* includes 66 single-family detached residential buildings; a club house with swimming pool, patio, and associated parking; six private drives; stormwater management system including nine bioretention areas; an on-site private septic system; connection to public water supply; and associated infrastructure. To the extent practical, the community is consolidated within upland portions of the site. However, the project requires work in the Buffer Zone, and two wetland/intermittent stream crossings to access the northern portion of the Project Site.

## B. Buffer Zone & Resource Area Impacts (temporary & permanent) (cont'd)

| Resour                                                                         | rce Area                                      | Size of Proposed Alteration                      | Proposed Replacement (if any)                                   |  |
|--------------------------------------------------------------------------------|-----------------------------------------------|--------------------------------------------------|-----------------------------------------------------------------|--|
| а. 🛚                                                                           | Bank                                          | 242± 1. linear feet                              | 200± restored in place 2. linear feet                           |  |
| b. 🛚                                                                           | Bordering Vegetated<br>Wetland                | 3,368± (3,145 perm; 223 temp)  1. square feet    | 3,611 for permanent; 598 temp- restored in place 2. square feet |  |
| c. 🔀                                                                           | Land Under<br>Waterbodies and<br>Waterways    | 158± 1. square feet 0 3. cubic yards dredged     | 158± restored in place 2. square feet                           |  |
| Resour                                                                         | rce Area                                      | Size of Proposed Alteration                      | Proposed Replacement (if any)                                   |  |
| d. 🗌                                                                           | Bordering Land<br>Subject to Flooding         | 1. square feet                                   | 2. square feet                                                  |  |
| е. 🗌                                                                           | Isolated Land<br>Subject to Flooding          | cubic feet of flood storage lost     square feet | 4. cubic feet replaced                                          |  |
|                                                                                | Subject to Flooding                           | . <u></u>                                        |                                                                 |  |
|                                                                                |                                               | 2. cubic feet of flood storage lost              | 3. cubic feet replaced                                          |  |
| f                                                                              | Riverfront Area                               | 1. Name of Waterway (if available) - specif      | fy coastal or inland                                            |  |
| 2.                                                                             | Width of Riverfront Area (                    | (check one):                                     |                                                                 |  |
|                                                                                | 25 ft Designated Densely Developed Areas only |                                                  |                                                                 |  |
|                                                                                | ☐ 100 ft New agricultural projects only       |                                                  |                                                                 |  |
|                                                                                | 200 ft All other projects                     |                                                  |                                                                 |  |
| 3. Total area of Riverfront Area on the site of the proposed project:          |                                               |                                                  |                                                                 |  |
| 4. Proposed alteration of the Riverfront Area:                                 |                                               |                                                  |                                                                 |  |
|                                                                                |                                               |                                                  | 0                                                               |  |
| a. 1                                                                           | total square feet                             | b. square feet within 100 ft.                    | c. square feet between 100 ft. and 200 ft.                      |  |
| 5.                                                                             | Has an alternatives analysi                   | s been done and is it attached to this           | NOI? Yes No                                                     |  |
| 6. Was the lot where the activity is proposed created prior to August 1, 1996? |                                               |                                                  |                                                                 |  |
| ☐ Coastal Resource Areas: (See 310 CMR 10.25-10.35)                            |                                               |                                                  |                                                                 |  |
| Note:                                                                          | for coastal riverfront areas,                 | please complete Section B.2.f. abo               | ve.                                                             |  |

4.

5.

| Resource Area                                                                                                                                                                                                                                 |                                          | Size of Proposed Alto  | eration_         | Proposed Replacement (if any)                                |
|-----------------------------------------------------------------------------------------------------------------------------------------------------------------------------------------------------------------------------------------------|------------------------------------------|------------------------|------------------|--------------------------------------------------------------|
| а. 🗌                                                                                                                                                                                                                                          | Designated Port Areas                    | Indicate size under    | Land Under       | the Ocean, below                                             |
| b. 🗌                                                                                                                                                                                                                                          | Land Under the Ocean                     | 1. square feet         |                  |                                                              |
|                                                                                                                                                                                                                                               |                                          | 2. cubic yards dredged |                  |                                                              |
| с. 🗌                                                                                                                                                                                                                                          | Barrier Beach                            | Indicate size under C  | oastal Beac      | hes and/or Coastal Dunes below                               |
| d. 🗌                                                                                                                                                                                                                                          | Coastal Beaches                          | 1. square feet         |                  | 2. cubic yards beach nourishment                             |
| е. 🗌                                                                                                                                                                                                                                          | Coastal Dunes                            | 1. square feet         |                  | 2. cubic yards dune nourishment                              |
|                                                                                                                                                                                                                                               |                                          | Size of Proposed Alto  | eration_         | Proposed Replacement (if any)                                |
| f<br>g                                                                                                                                                                                                                                        | Coastal Banks Rocky Intertidal           | 1. linear feet         |                  |                                                              |
| 9. 🗀                                                                                                                                                                                                                                          | Shores                                   | 1. square feet         |                  |                                                              |
| h. 🗌                                                                                                                                                                                                                                          | Salt Marshes                             | 1. square feet         |                  | 2. sq ft restoration, rehab., creation                       |
| i. 🗌                                                                                                                                                                                                                                          | Land Under Salt<br>Ponds                 | 1. square feet         |                  |                                                              |
| _                                                                                                                                                                                                                                             |                                          | 2. cubic yards dredged |                  |                                                              |
| j. 📙                                                                                                                                                                                                                                          | Land Containing<br>Shellfish             | 1. square feet         |                  |                                                              |
| k. 🗌                                                                                                                                                                                                                                          | Fish Runs                                |                        |                  | s, inland Bank, Land Under the<br>Waterbodies and Waterways, |
|                                                                                                                                                                                                                                               |                                          | 1. cubic yards dredged |                  |                                                              |
| I. 🗌                                                                                                                                                                                                                                          | Land Subject to<br>Coastal Storm Flowage | 1. square feet         |                  |                                                              |
| Restoration/Enhancement If the project is for the purpose of restoring or enhancing a wetland resource area in addition to the square footage that has been entered in Section B.2.b or B.3.h above, please enter the additional amount here. |                                          |                        |                  |                                                              |
| a. squar                                                                                                                                                                                                                                      | e feet of BVW                            | b.                     | square feet of S | Salt Marsh                                                   |
| ⊠ Pr                                                                                                                                                                                                                                          | oject Involves Stream Cros               | ssings                 |                  |                                                              |
| 2<br>a numb                                                                                                                                                                                                                                   | er of new stream crossings               | <u>0</u>               | number of reals  | acement stream crossings                                     |
| a. number of new stream crossings                                                                                                                                                                                                             |                                          |                        | namber of rebia  | ioomoni sucam orossings                                      |