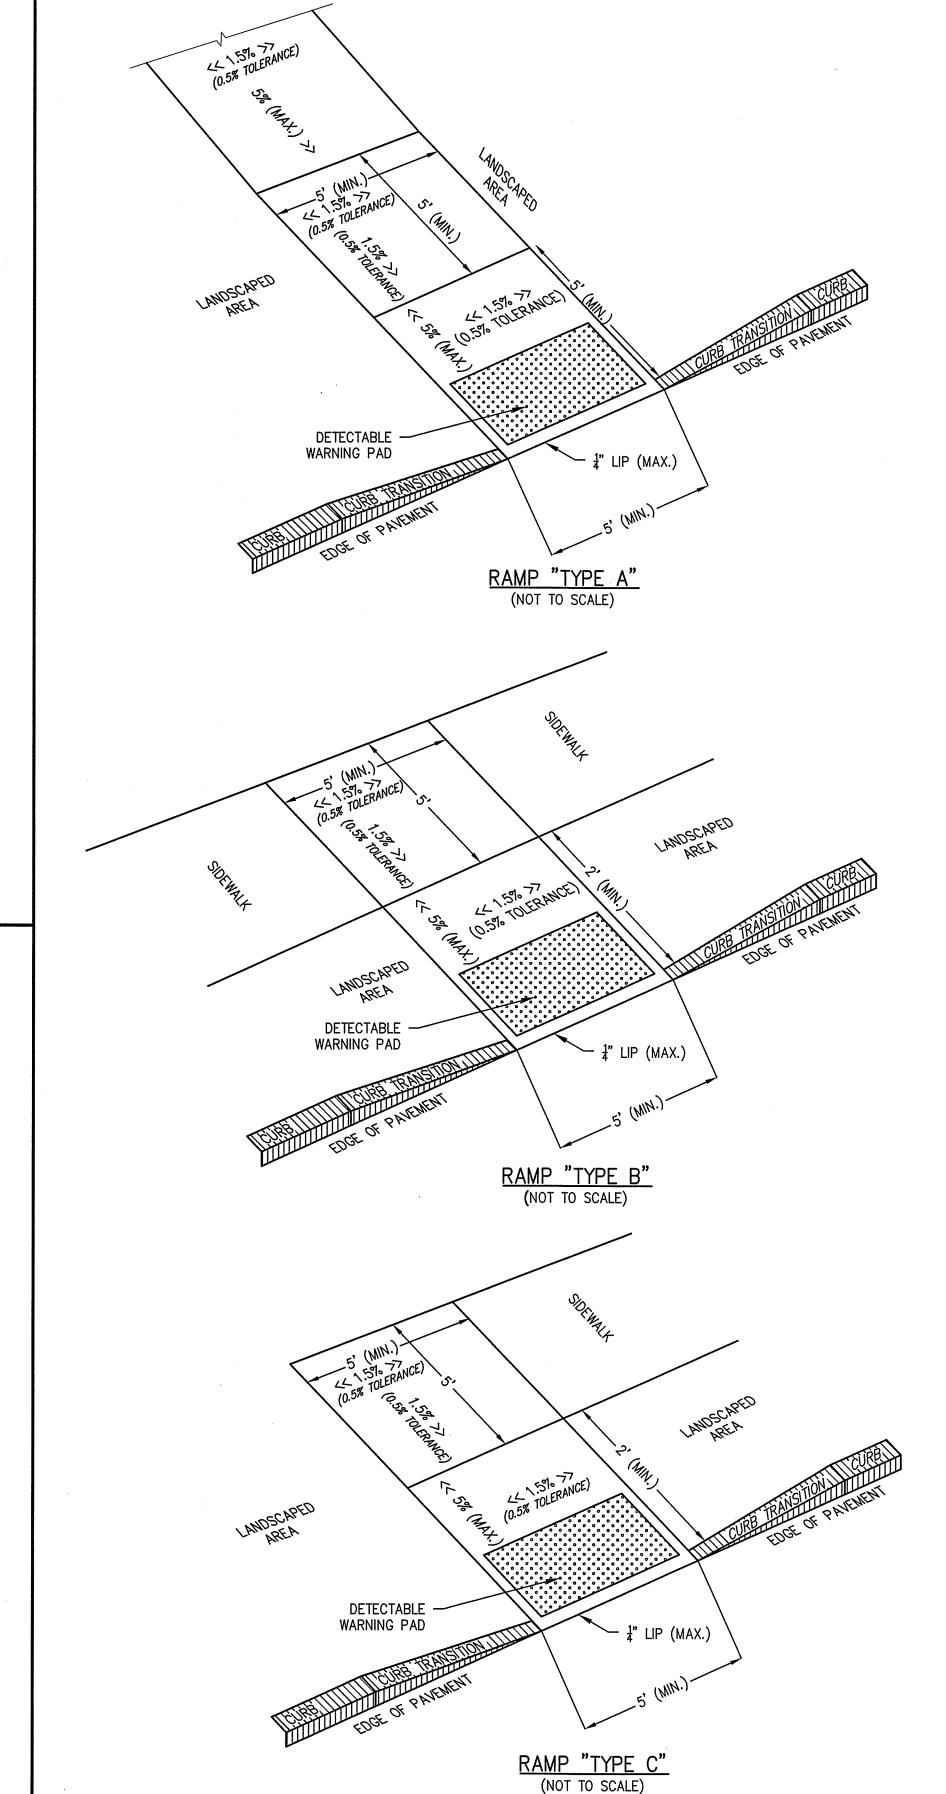

## Appendix D

Reduced Size 11x17

Site Development Plans for The Regency at Lynnfield Senior Housing Development, prepared by The Morin-Cameron Group, Inc., dated November 30, 2023.

Full Size 24x36

Overall Grading and Drainage Plan prepared by The Morin-Cameron Group, Inc. dated November 30, 2023

#### **Attachments**

Site Development Plans for The Regency at Lynnfield Senior Housing Development, prepared by The Morin-Cameron Group, Inc., dated November 30, 2023.

Technical Narrative & Stormwater Report