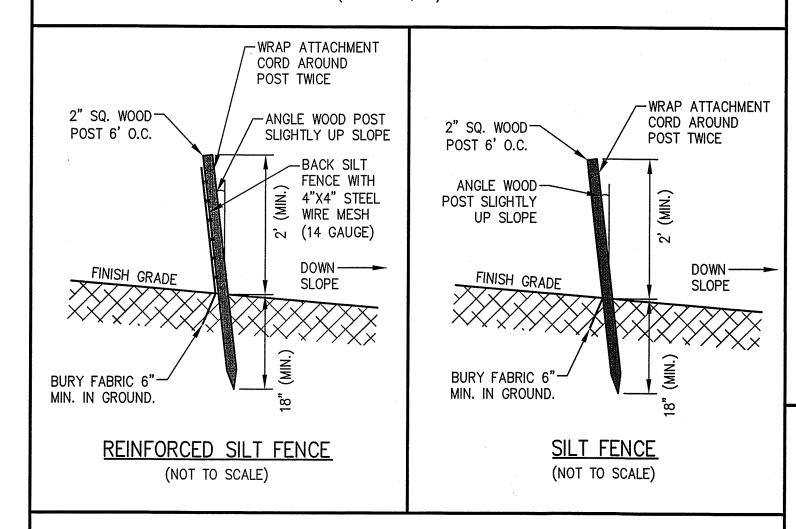

## D. Additional Information (cont'd)

- 3. A Identify the method for BVW and other resource area boundary delineations (MassDEP BVW Field Data Form(s), Determination of Applicability, Order of Resource Area Delineation, etc.), and attach documentation of the methodology.
- 4. List the titles and dates for all plans and other materials submitted with this NOI. Site Development Plans for the Regency at Lynnfield Senior Housing Development a. Plan Title Morin-Cameron Group, Inc. Scott P. Cameron, P.E. b. Prepared By c. Signed and Stamped by November 30, 2023 1"=40" e. Scale d. Final Revision Date **Technical Narrative and Stormwater Report** 11/30/23 f. Additional Plan or Document Title g. Date If there is more than one property owner, please attach a list of these property owners not 5. listed on this form. 6. Attach proof of mailing for Natural Heritage and Endangered Species Program, if needed. 7. Attach proof of mailing for Massachusetts Division of Marine Fisheries, if needed. 8. 🖂 Attach NOI Wetland Fee Transmittal Form 9. Attach Stormwater Report, if needed.