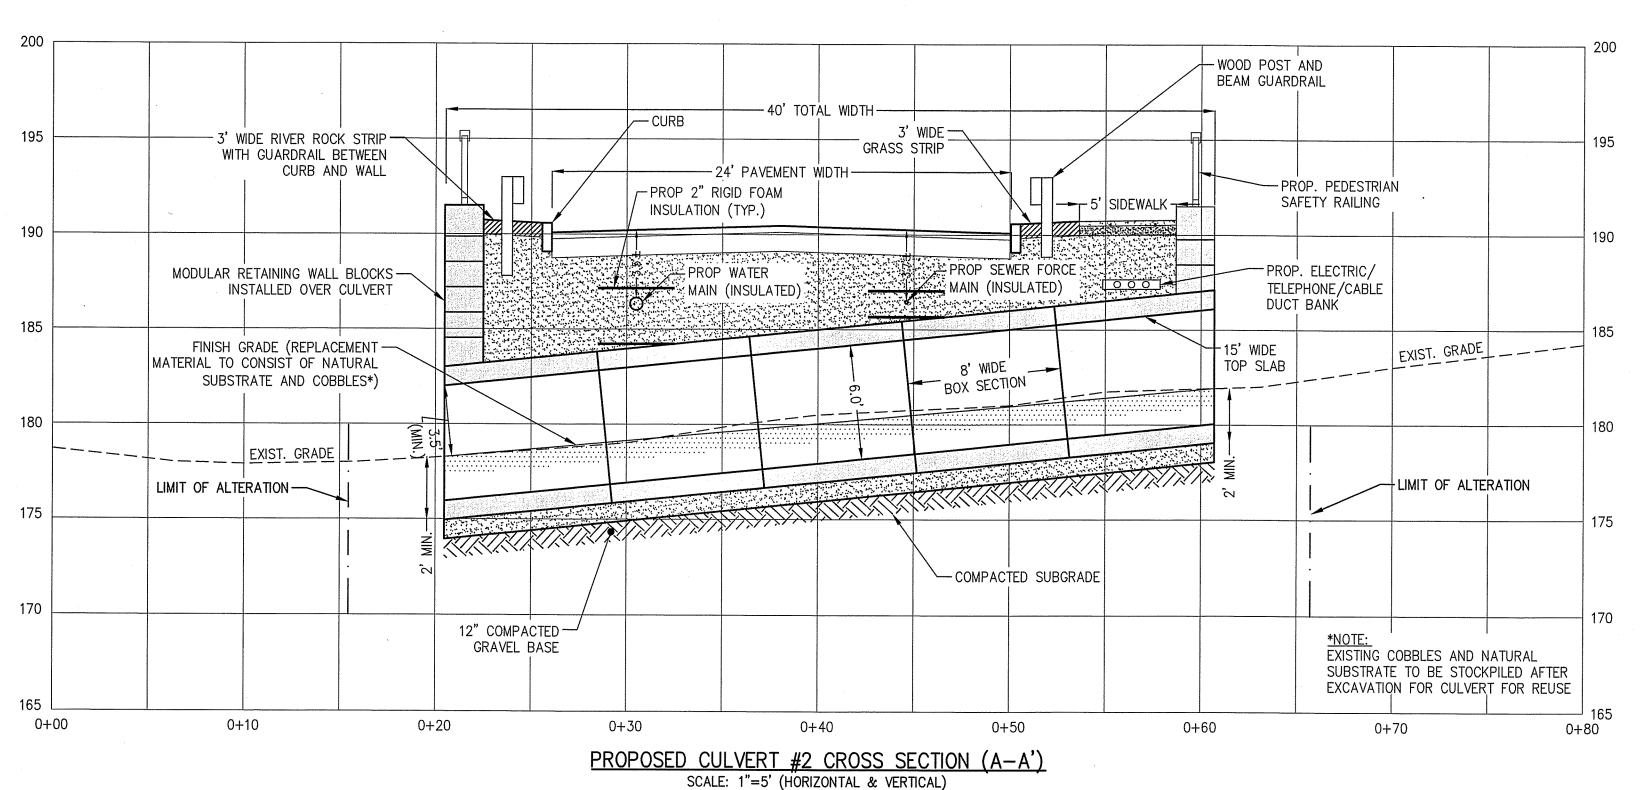

The Regency at Lynnfield Senior Housing Development 1301 Main Street (Map 13, Parcel 1000) Lynnfield, Massachusetts

Dear Members of the Conservation Commission:

On behalf of the Applicant, Toll Bros., Inc., LEC Environmental Consultants, Inc., (LEC) is filing this Notice of Intent (NOI) Application under the *Massachusetts Wetlands Protection Act* (M.G.L. c. 131, s. 40, the *Act*) and its implementing *Regulations* (310 CMR 10.00, the *Act Regulations*), and the *Lynnfield Wetlands Protection Bylaw* (Chapter 240, the *Bylaw*) and its *Conservation Commission Regulations* (Chapter 320, the *Bylaw Regulations*) to construct *The Regency at Lynnfield Senior Housing Development* (*The Regency*), a 66-unit, development. *The Regency* includes 66 single-family detached residential buildings; a club house with swimming pool, patio, and associated parking; six private drives; stormwater management system including nine bioretention areas; an on-site private septic system; connection to public water supply; and associated infrastructure. To the extent practical, the community is consolidated within upland portions of the site. However, the project requires work in the Buffer Zone, and two wetland/intermittent stream crossings to access the northern portion of the Project Site.