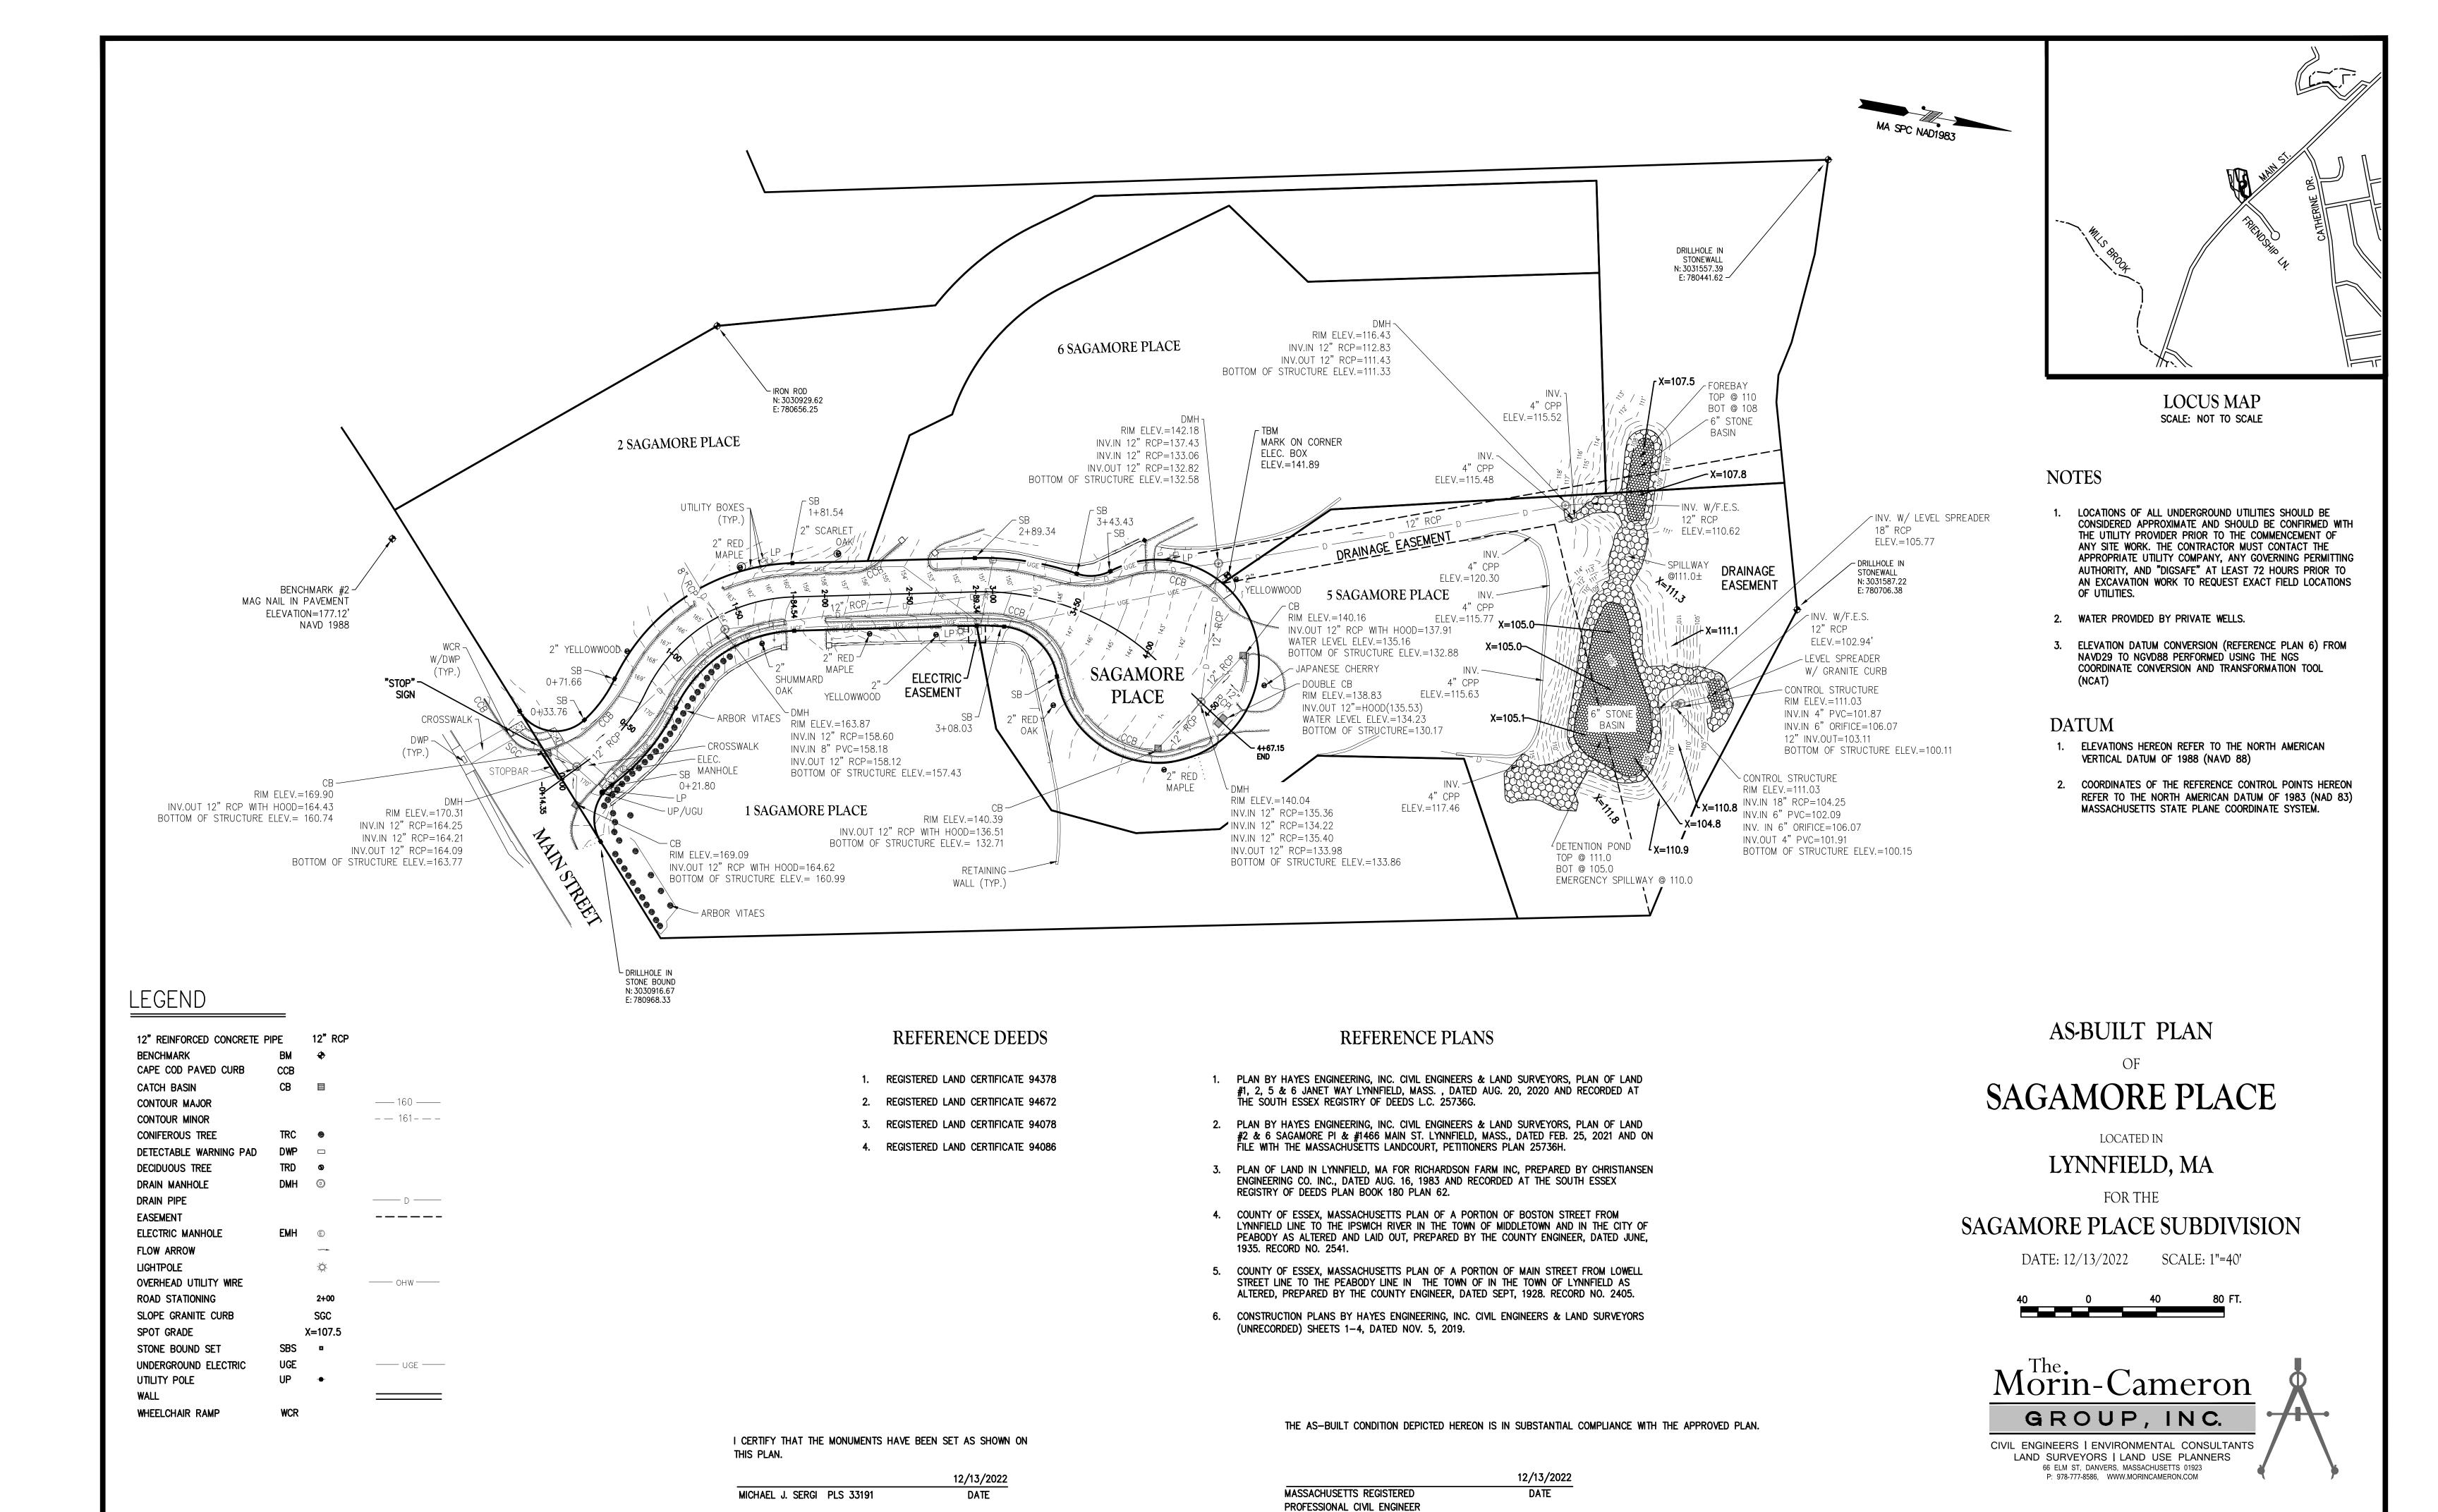

FOR TOWN REVIEW

SHEET 1 OF 2 DWG.NO.3640.930



## SAGAMORE PLACE PROFILE

Horizontal Scale = 1 : 40 Vertical Scale = 1 :5

THE AS-BUILT CONDITION DEPICTED HEREON IS IN SUBSTANTIAL COMPLIANCE WITH THE APPROVED PLAN.

MASSACHUSETTS REGISTERED

PROFESSIONAL CIVIL ENGINEER

12/13/2022 DATE

AS-BUILT-ROAD PROPOSED-ROAD **DATUM** 

ELEVATIONS HEREON REFER TO THE NORTH AMERICAN VERTICAL DATUM OF 1988 (NAVD 88)

AS-BUILT PROFILE

OF

## SAGAMORE PLACE

LOCATED IN

LYNNFIELD, MA

FOR THE

## SAGAMORE PLACE SUBDIVISION

DATE: 12/13/2022 SCALE: AS-NOTED





CIVIL ENGINEERS | ENVIRONMENTAL CONSULTANTS LAND SURVEYORS | LAND USE PLANNERS

66 ELM ST, DANVERS, MASSACHUSETTS 01923
P: 978-777-8586, WWW.MORINCAMERON.COM

FOR TOWN REVIEW SHEET 2 OF 2 DWG.NO.3640.930