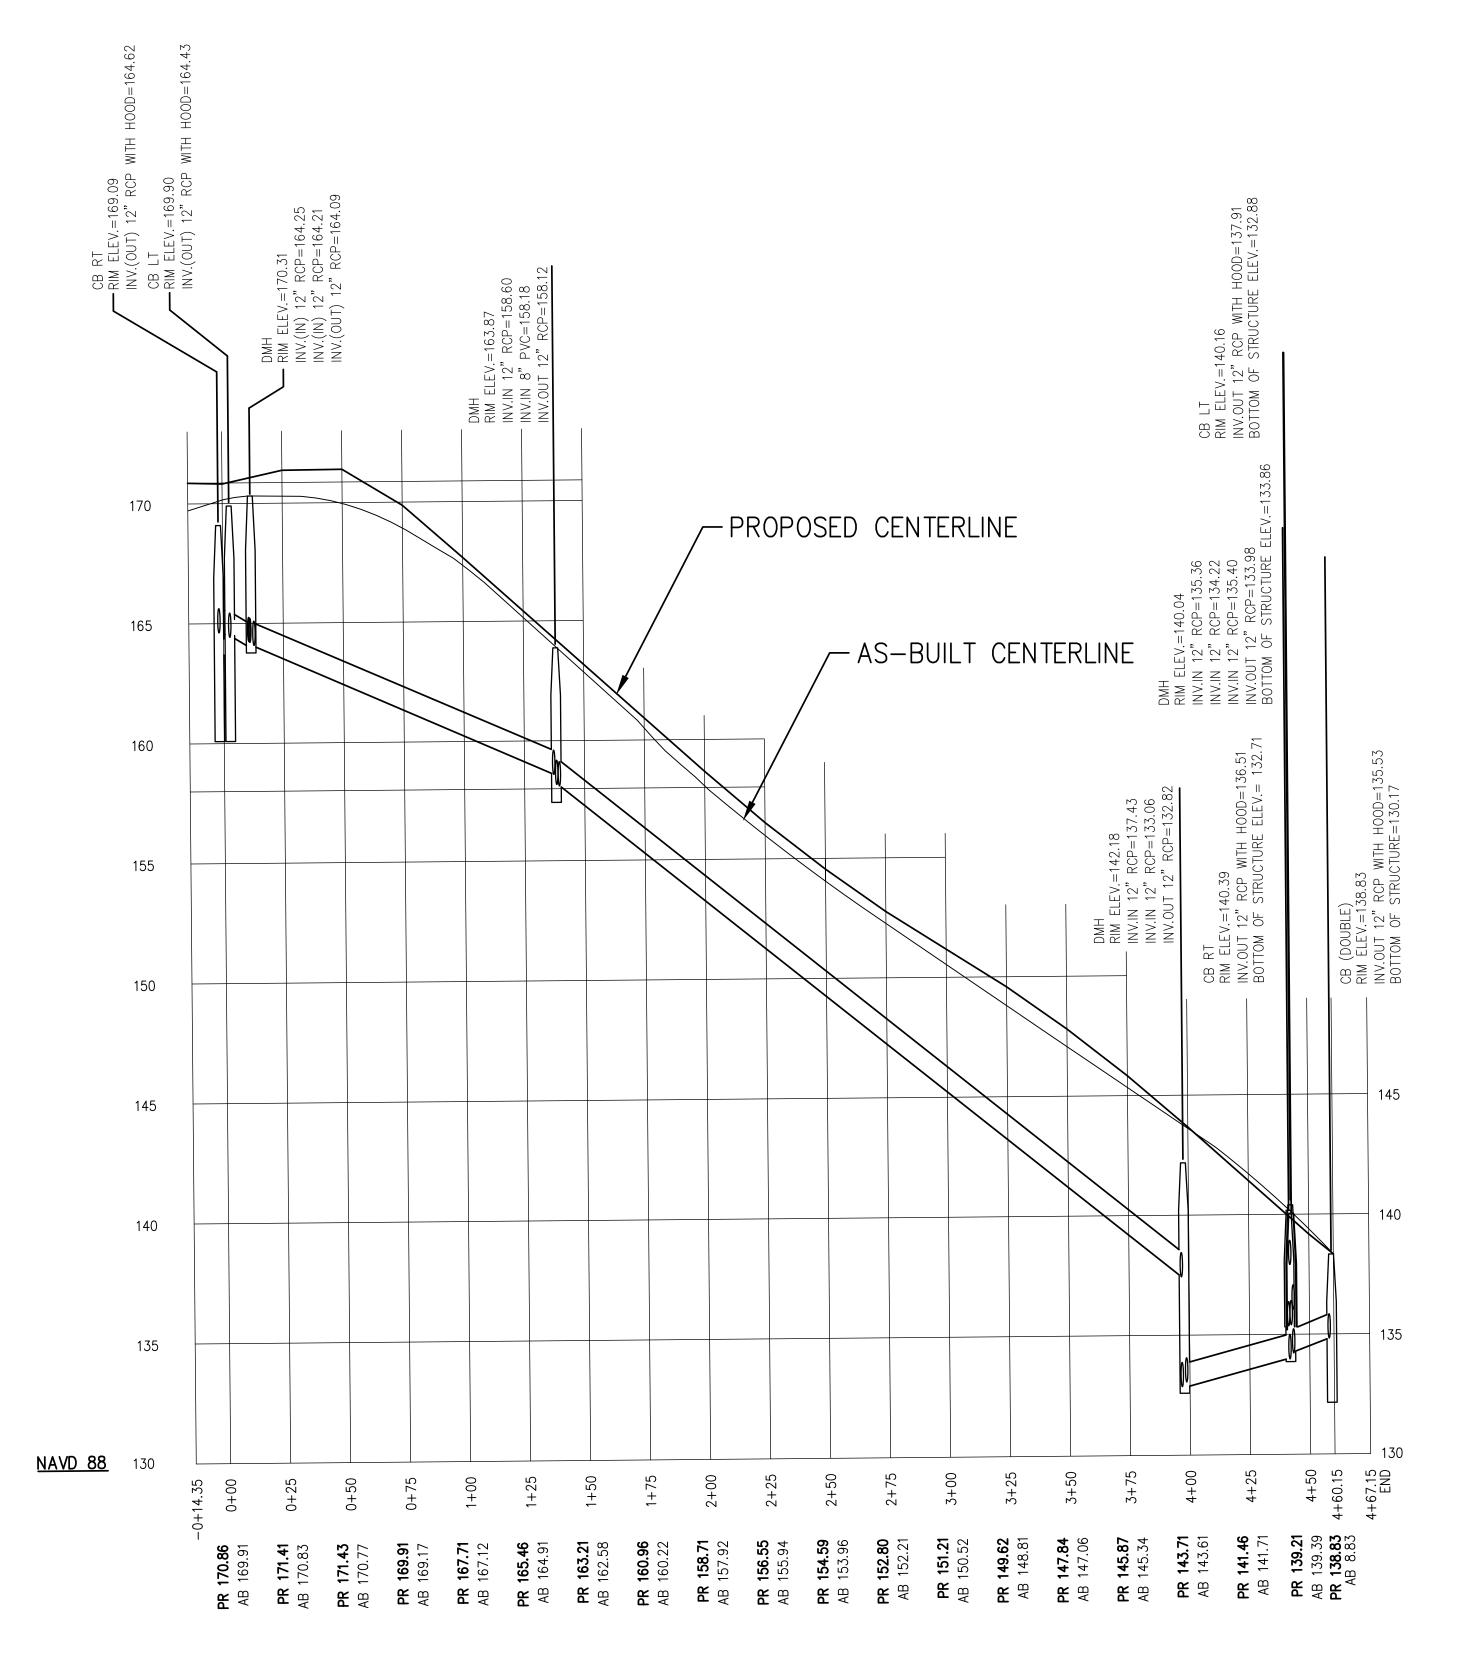

## SAGAMORE PLACE PROFILE

Horizontal Scale = 1 : 40 Vertical Scale = 1 :5

THE AS-BUILT CONDITION DEPICTED HEREON IS IN SUBSTANTIAL COMPLIANCE WITH THE APPROVED PLAN.

MASSACHUSETTS REGISTERED

PROFESSIONAL CIVIL ENGINEER

12/13/2022 DATE

AS-BUILT-ROAD PROPOSED-ROAD **DATUM** 

ELEVATIONS HEREON REFER TO THE NORTH AMERICAN VERTICAL DATUM OF 1988 (NAVD 88)

AS-BUILT PROFILE

OF

## SAGAMORE PLACE

LOCATED IN

LYNNFIELD, MA

FOR THE

## SAGAMORE PLACE SUBDIVISION

DATE: 12/13/2022 SCALE: AS-NOTED

CIVIL ENGINEERS | ENVIRONMENTAL CONSULTANTS LAND SURVEYORS | LAND USE PLANNERS

66 ELM ST, DANVERS, MASSACHUSETTS 01923
P: 978-777-8586, WWW.MORINCAMERON.COM

FOR TOWN REVIEW SHEET 2 OF 2 DWG.NO.3640.930