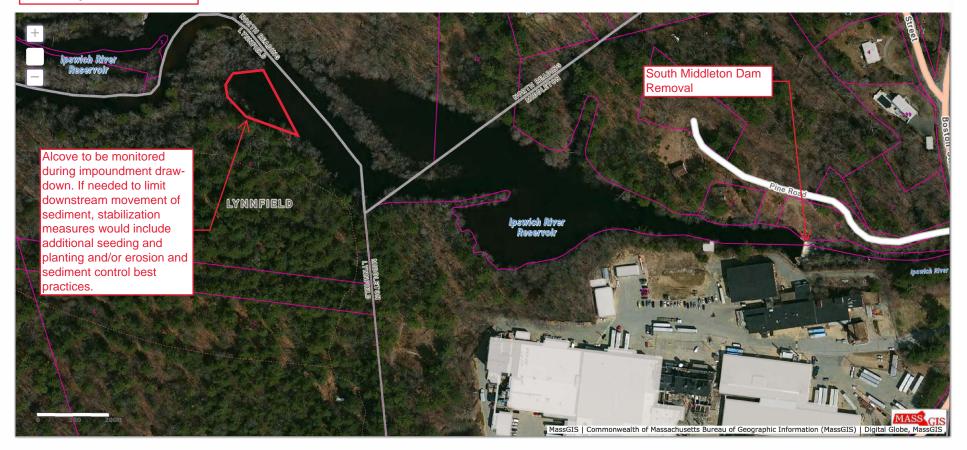

## E

| 0 Rear Main Street                                                                                                                  | Lynnfield                                                                                      |  |  |
|-------------------------------------------------------------------------------------------------------------------------------------|------------------------------------------------------------------------------------------------|--|--|
| Street Address                                                                                                                      | City/Town -71.03659 Longitude (Decimal Degrees Format with 5 digits after decimal e.gXX.XXXXX) |  |  |
| 42.57113                                                                                                                            |                                                                                                |  |  |
| Latitude (Decimal Degrees Format with 5 digits after decimal                                                                        |                                                                                                |  |  |
| e.g. XX.XXXXX)                                                                                                                      |                                                                                                |  |  |
| Book 17390, Page 374                                                                                                                | Parcel ID: 0005 0000 0147                                                                      |  |  |
|                                                                                                                                     |                                                                                                |  |  |
| Assessors' Map Number                                                                                                               | Assessors' Lot/Parcel Number                                                                   |  |  |
| Assessors' Map Number b. Area Description (use additional paper, if necess Alcove of Ipswich River, approximately 1,600 feet upstre | sary):                                                                                         |  |  |
| b. Area Description (use additional paper, if necess                                                                                | sary):<br>eam of South Middleton Dam                                                           |  |  |
| b. Area Description (use additional paper, if necess Alcove of Ipswich River, approximately 1,600 feet upstre                       | sary):<br>eam of South Middleton Dam                                                           |  |  |

#### B. **Project Description (cont.)**

2. a. Activity/Work Description (use additional paper and/or provide plan(s) of Activity, if necessary):

The project is the removal of the South Middleton Dam in Middleton, MA. We anticipate impounded sediment to be passively released following dam removal. We propose a controlled draw-down of the impoundment during the removal of the dam to slowly dewater and allow alcoves along the former impoundment to revegetate and self-stabilize. The alcove identified here will be monitored during the drawdown and best management practices, such as installation of a turbidity curtain and active native seeding and planting, will be initiated if necessary to limit the downstream movement of impounded sediment during dam removal.

## MAP ATTACHMENT January 26, 2024