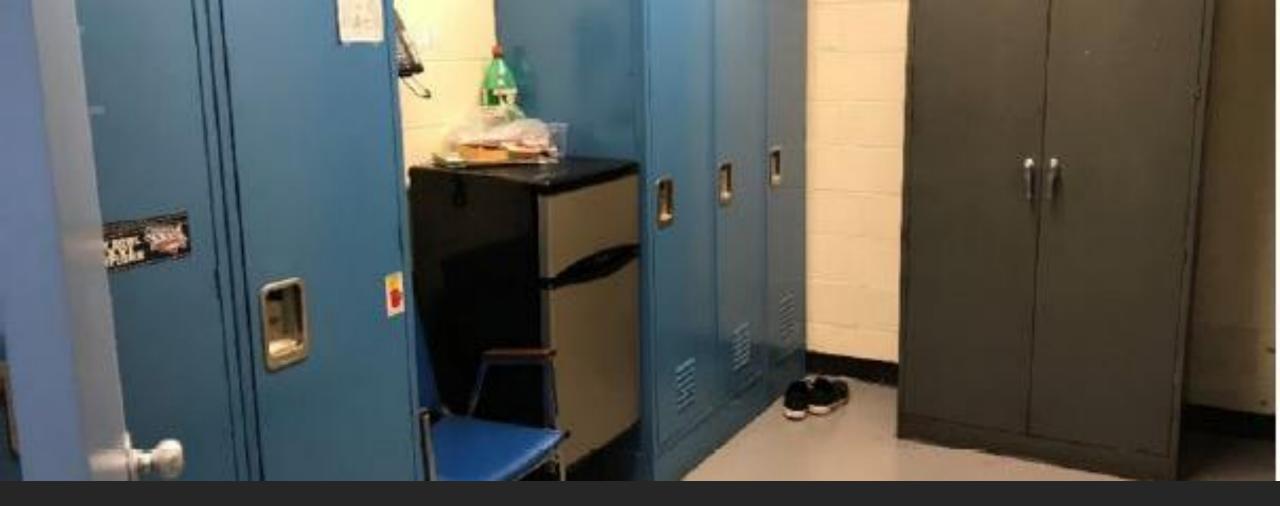

All of the Above?

Locker Room?

or

DPW Access Area to Roof?

Lynnfield Police Station: Booking Counter & Cells

Lynnfield Police Station: Woman's Locker or Cell?

Offices or Areas to Work?

Offices or Areas to Work?