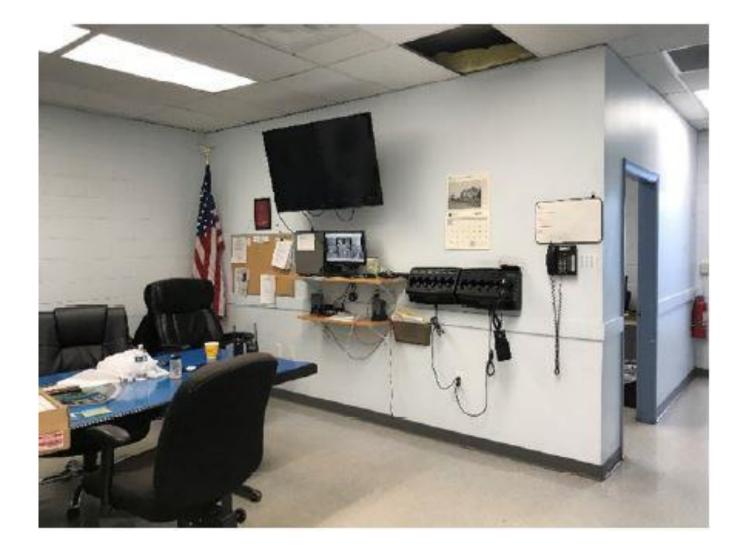

All of the Above?

Locker Room?

or

DPW Access Area to Roof?

Lynnfield Police Station: Booking Counter & Cells

Lynnfield Police Station: Woman's Locker or Cell?

Offices or Areas to Work?

Offices or Areas to Work?

Offices or Areas to Work?