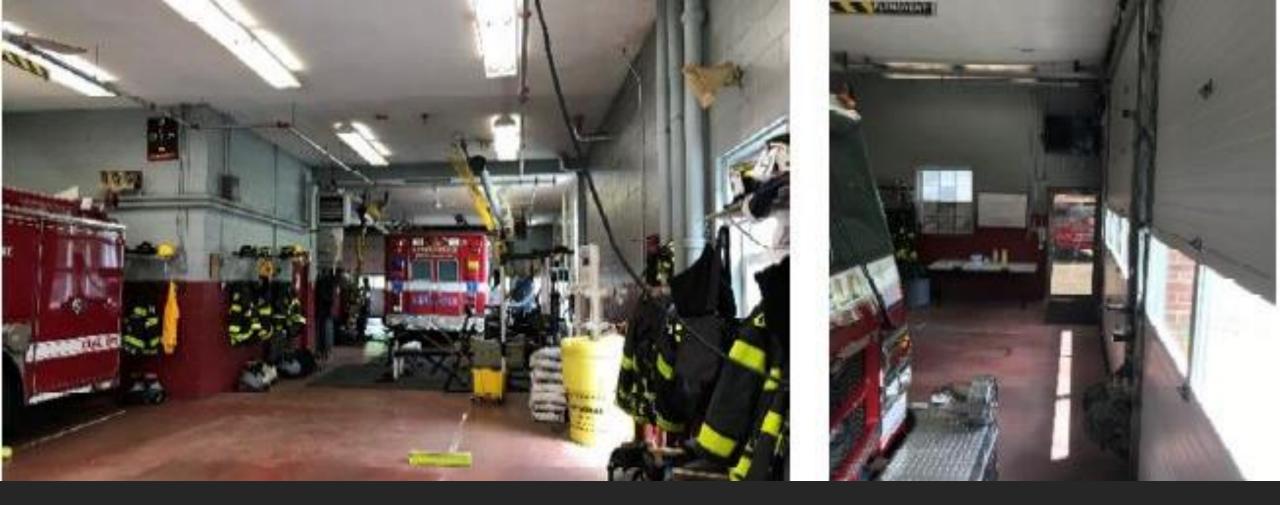

# Is there a Problem?

PUBLIC SAFETY FACILITIES, TOWN OF LYNNFIELD

Fire Headquarters: Tight Bays, Personal Gear & Equipment all in one Space

Fire Headquarters: Tight Bays, Personal Gear, Gas Cylinders, Chemicals & Equipment all in one Space

Fire Headquarters: Tight Bays, Personal Gear & Equipment all in one Space

Fire Headquarters: Tight Bays, Personal Gear & Equipment all in one Space

Fire Headquarters: Tight Bays, Personal Gear, Gas Cylinders, Chemicals & Equipment all in one Space