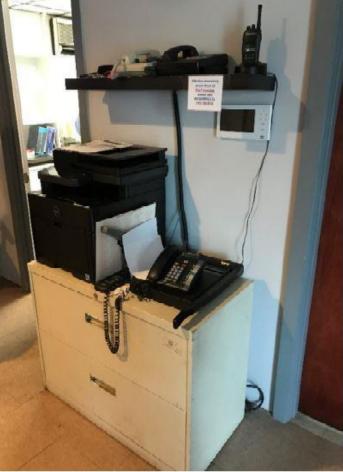

### Lynnfield South Fire

#### Lynnfield South Fire

Office?

Storage?

Utility Room?

Radio Room?

Workshop?

or All of the Above?