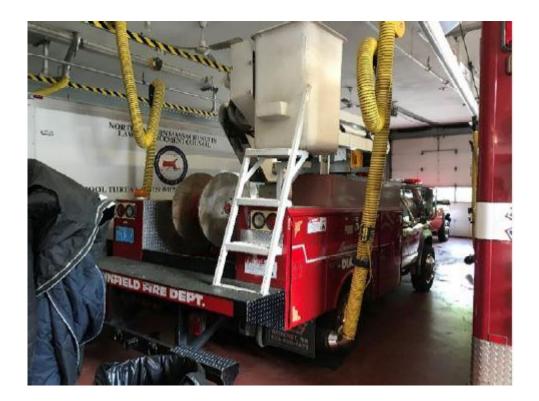

#### Lynnfield South Fire: Similar Situation

#### Lynnfield South Fire Station: Similar Situation