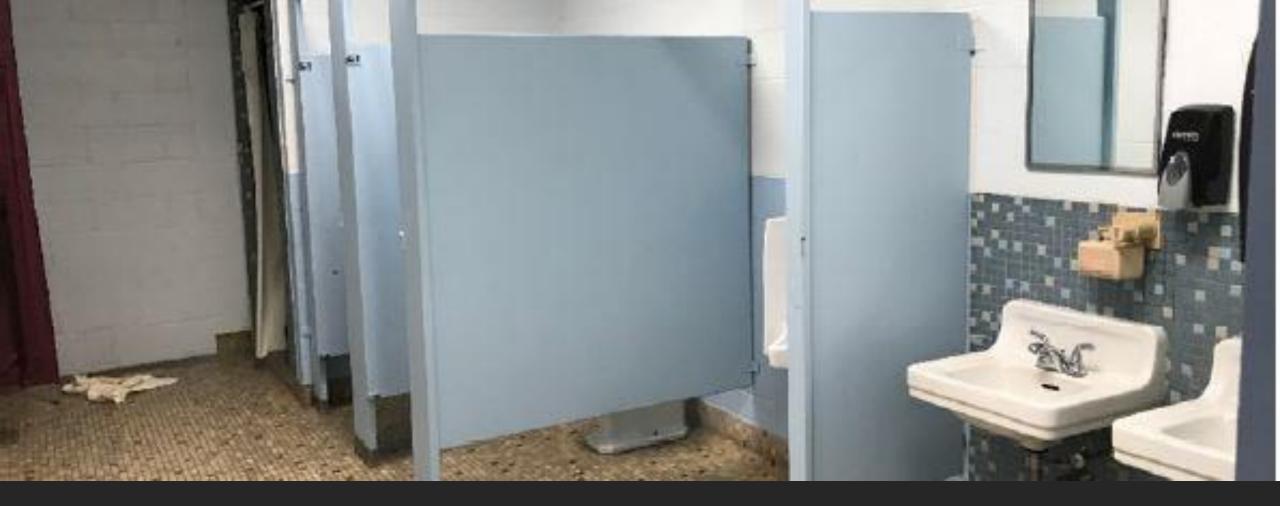

### Lynnfield Fire: Day Room or Everything Room?

Lynnfield Fire Department: "Hand me Down" Residential Kitchen in a Commercial Setting

Lynnfield Fire Department: Sleeping Quarters or Office or Both?

Lynnfield Fire Department Bathroom Facilities & "Repurposed from School Department" Lockers