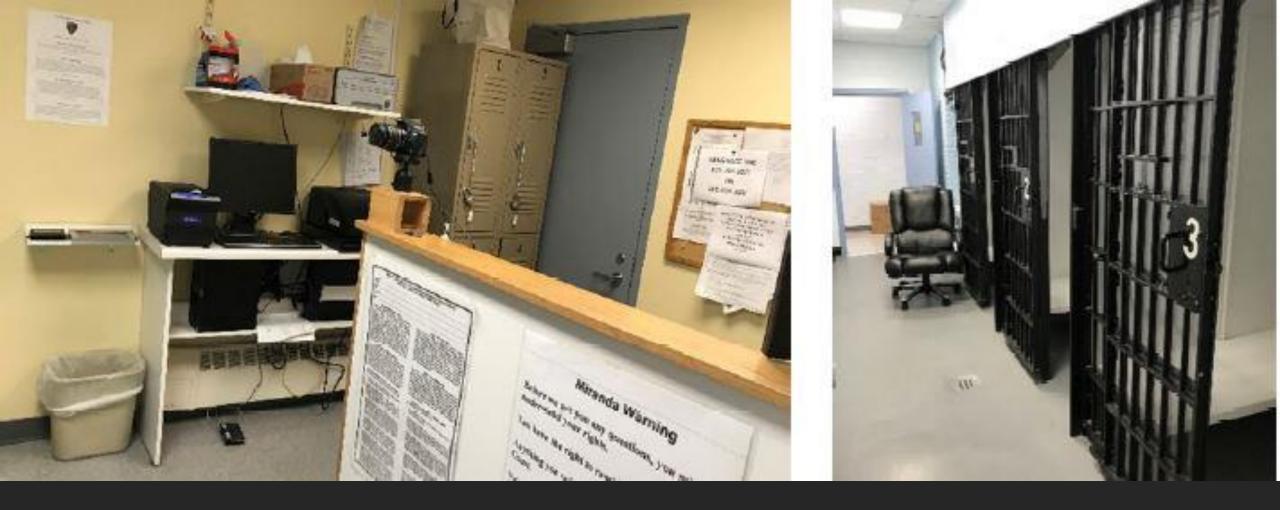

All of the Above?

Locker Room?

or

DPW Access Area to Roof?

Lynnfield Police Station: Booking Counter & Cells

Lynnfield Police Station: Woman's Locker or Cell?

Offices or Areas to Work?

Offices or Areas to Work?