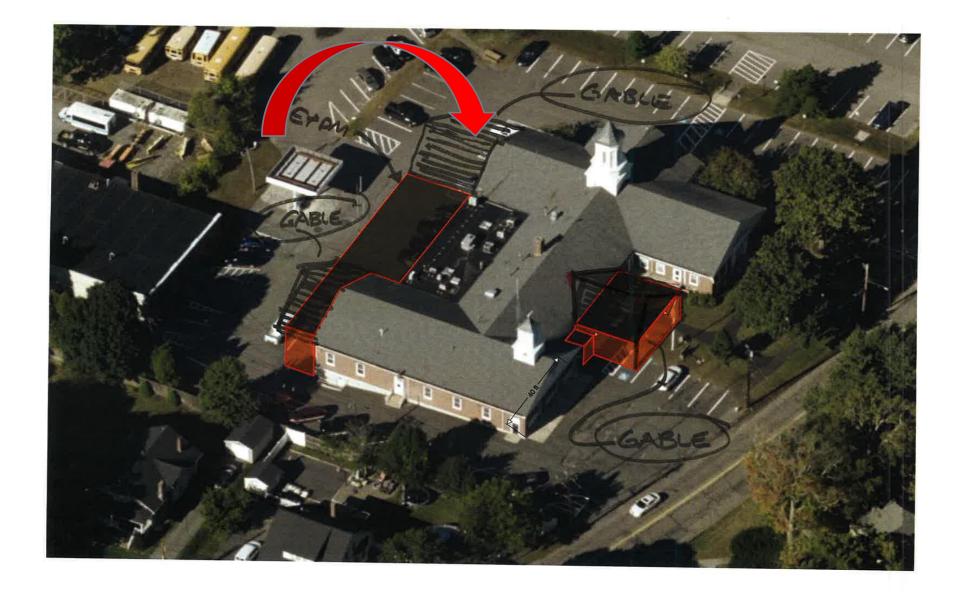

Site Walk & Incorporating Other DPW Roadway Initiatives planned for Salem Street @ Summer Street

Public Works has ongoing plans to improve this area with projects in both the Complete Streets and the MassDOT TIP programs