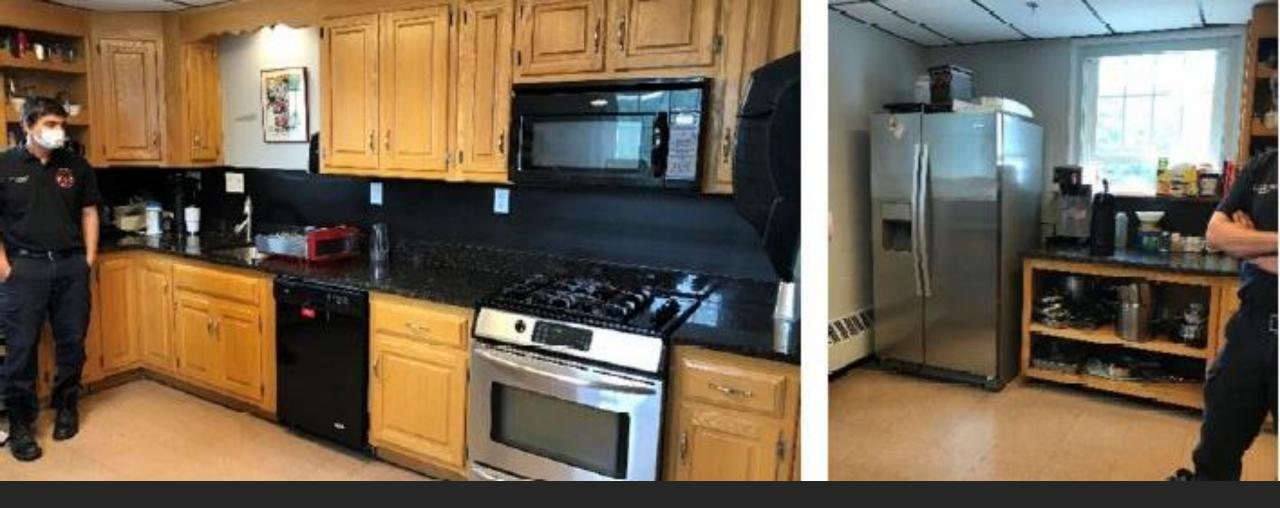

### Lynnfield Fire: Day Room or Everything Room?

Lynnfield Fire Department: "Hand me Down" Residential Kitchen in a Commercial Setting

Lynnfield Fire Department: Sleeping Quarters or Office or Both?

Lynnfield Fire Department Bathroom Facilities & "Repurposed from School Department" Lockers