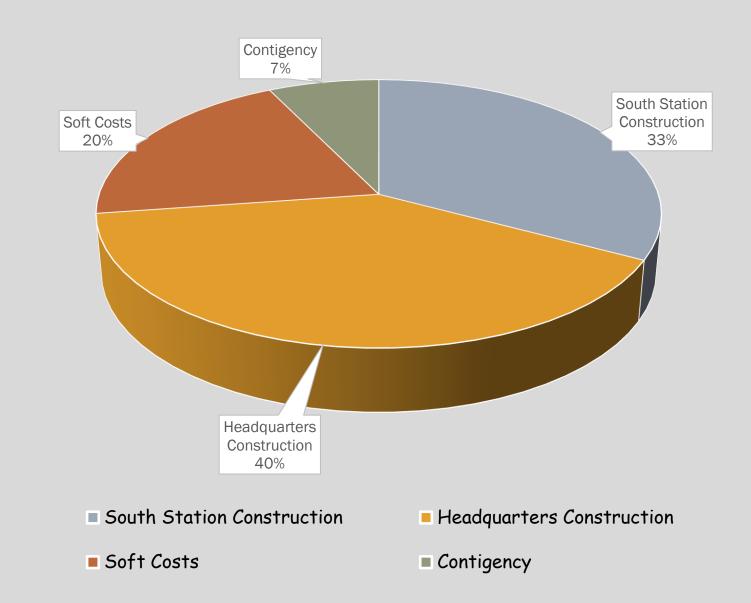

## Updated Cost Estimate

**Conceptual Design Estimate** 

## Preliminary Costs

Total Program Cost of \$41,250,000