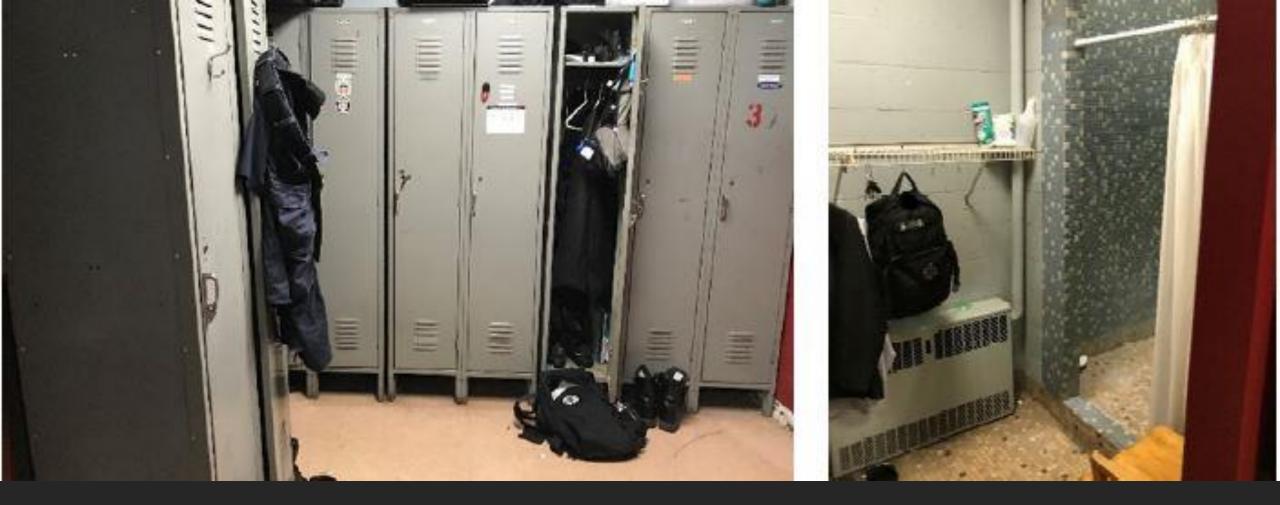

### Lynnfield Fire: Day Room or Everything Room?

Lynnfield Fire Department: "Hand me Down" Residential Kitchen in a Commercial Setting

Lynnfield Fire Department: Sleeping Quarters or Office or Both?

Lynnfield Fire Department Bathroom Facilities & "Repurposed from School Department" Lockers