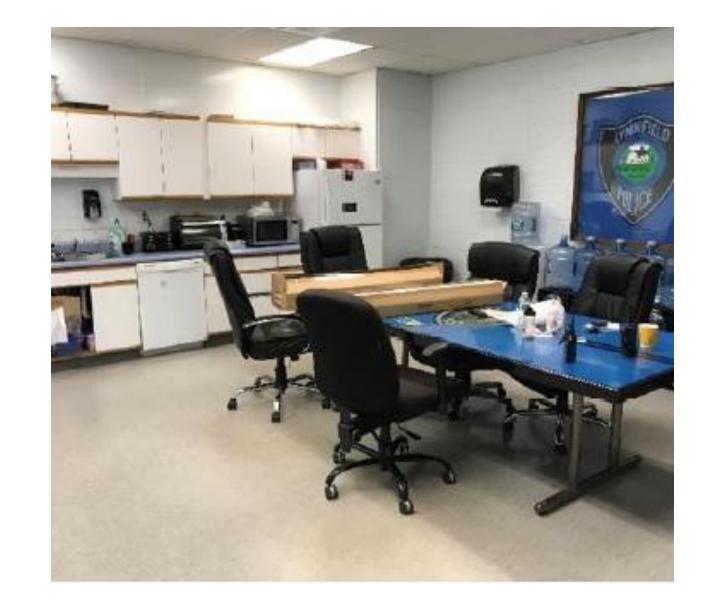

## Lynnfield South Fire

Kitchen?

Roll Call?

Break Room?

or All of the Above?

Kitchen?

Roll Call?

Break Room?