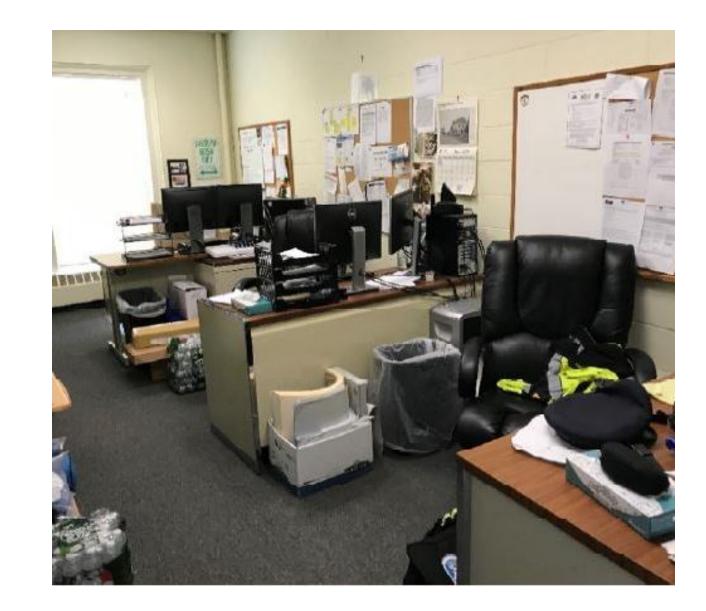

ield Fire Department: Sleeping Quarters or Office or Both?





Lynnfield Fire Department Bathroom Facilities & "Repurposed from School Department" Lockers

Lynnfield Fire Department: Laundry Room or Just Machines in a Corner?





#### Lynnfield South Fire: Similar Situation

#### Lynnfield South Fire Station: Similar Situation





### Lynnfield South Fire





#### Lynnfield South Fire

Office?

Storage?

Utility Room?

Radio Room?

Workshop?

or All of the Above?



## Lynnfield South Fire





Kitchen?

Roll Call?

Break Room?

or All of the Above?



Kitchen?

Roll Call?

Break Room?

All of the Above?





Locker Room?

or

DPW Access Area to Roof?





Lynnfield Police Station: Booking Counter & Cells



Lynnfield Police Station: Woman's Locker or Cell?

Offices or Areas to Work?



Offices or Areas to Work?



Offices or Areas to Work?



#### Lynnfield Police Station Cluttered Storage, Utilities, etc



# Defining a Solution

PUBLIC SAFETY FACILITIES, TOWN OF LYNNFIELD

"PROGRAMMING SPACE" TO DEPARTMENT OPERATIONS



#### TOWN OF LYNNFIELD PUBLIC SAFETY BUILDING FEASIBILITY STUDY SPACE ANALYSIS

| DEPARTMENT: FIRE HEADQUARTERS STATION SOUTH LYNNFIELD |                                                                                                                               |            |                   |        |              |                                                                                                                                            |
|-------------------------------------------------------|------------------------------------