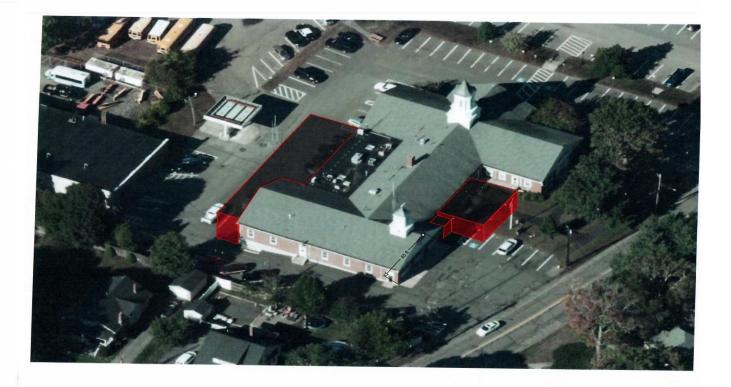

### Lynnfield South Fire

#### Lynnfield South Fire

Office?

Storage?

Utility Room?

Radio Room?

Workshop?

or All of the Above?

## Lynnfield South Fire

Kitchen?

Roll Call?

Break Room?

or All of the Above?

Kitchen?

Roll Call?

Break Room?