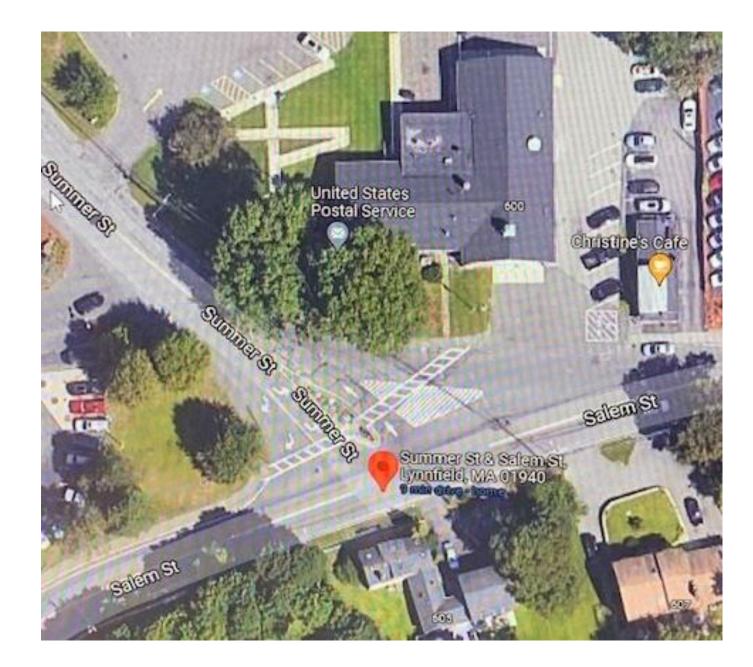

Site Walk & Incorporating Other DPW Roadway Initiatives planned for Salem Street @ Summer Street

Public Works has ongoing plans to improve this area with projects in both the Complete Streets and the MassDOT TIP programs