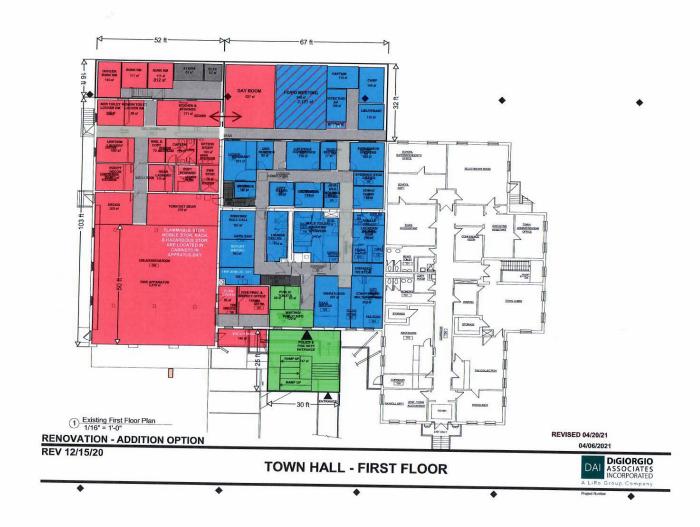

# Defining a Solution

PUBLIC SAFETY FACILITIES, TOWN OF LYNNFIELD

"PROGRAMMING SPACE" TO DEPARTMENT OPERATIONS

#### TOWN OF LYNNFIELD PUBLIC SAFETY BUILDING FEASIBILITY STUDY SPACE ANALYSIS

| DEPARTMENT: FIRE HEADQUARTERS STATION SOUTH LYNNFIELD |                                                                                                                               |            |                   |        |              |                                                                                                                                            |
|-------------------------------------------------------|-------------------------------------------------------------------------------------------------------------------------------|------------|-------------------|--------|--------------|--------------------------------------------------------------------------------------------------------------------------------------------|
| Headquarters                                          |                                                                                                                               |            |                   |        |              |                                                                                                                                            |
| EXISTING in SF                                        |                                                                                                                               |            | PROPOSED in<br>SF |        | AREA<br>DIFF | COMMENTS                                                                                                                                   |
|                                                       |                                                                                                                               | STAFF AREA |                   | AREA   |              |                                                                                                                                            |
| RMA                                                   | TOTAL:                                                                                                                        | 0 4,586    |                   | 15,112 | 10,619       |                                                                                                                                            |
| F01                                                   | DAY / TRAINING RM                                                                                                             | 384        | 4                 | 809    | 425          |                                                                                                                                            |
| NEW                                                   | OFFICER'S BUNK ROOM                                                                                                           |            |                   | 148    | 148          |                                                                                                                                            |
| F01                                                   | CHIEF                                                                                                                         | 118        | 1                 | 141    | 23           |                                                                                                                                            |
| NEW                                                   | PERSONNEL<br>FILES/RECORDS/STORAGE                                                                                            |            |                   | 0      | 0            | This program needs a space- is it meant to be in basement level marked storage (401sf)?                                                    |
| F01                                                   | FIRE PREVENTION OFFICE                                                                                                        | 118        |                   | 0      | -118         | Located in town hall fire station                                                                                                          |
| NEW                                                   | PLAN REVIEW AREA                                                                                                              |            |                   | 0      |              | Located in town hall fire station                                                                                                          |
| NEW                                                   | CAPT./UEUTENANT OFFICE                                                                                                        |            |                   | 204    |              | 2 separate offices each 102sf                                                                                                              |
| NEW                                                   | DEPUTY CHIEF OFFICE                                                                                                           |            |                   | 102    | 102          |                                                                                                                                            |
| NEW                                                   | FIRE INSPECTOR                                                                                                                |            |                   | 0      | 0            | Located in town hall fire station                                                                                                          |
| NEW                                                   | MAIL BOXES                                                                                                                    |            |                   | 0      | 0            | Need Separate Copy/Mail room of appropriate size for hqs station                                                                           |
|                                                       | STUDY ROOOM/REPORT                                                                                                            |            |                   | 50     |              |                                                                                                                                            |
| NEW                                                   | WRITING                                                                                                                       |            |                   | 50     | 50           |                                                                                                                                            |
| NEW                                                   | WELLNESS/EXERCISE AREA                                                                                                        |            |                   | 397    | 397          |                                                                                                                                            |
| F01                                                   | COMPRESSOR & STORAGE                                                                                                          | 93         |                   | 207    | 207          |                                                                                                                                            |
| F01                                                   | MECHANIC'S ROOM W/MEZZ                                                                                                        | 400        |                   | 353    |              | Can we add a mezzanine above this of space OR upsize this space to the 400of area?                                                         |
| F01                                                   | LOCKER ROOM                                                                                                                   | 134        |                   | 0      | -134         | Locker rooms deleted in favor of lockers in dorm/bunk rooms                                                                                |
| F01                                                   | MEN'S BATHROOM                                                                                                                | 125        |                   | 246    | 121          |                                                                                                                                            |
| NEW                                                   | WOMEN'S BATHROOM                                                                                                              |            |                   | 209    | 209          |                                                                                                                                            |
| F01                                                   | KITCHEN                                                                                                                       | 150        |                   | 224    | 74           |                                                                                                                                            |
| F02                                                   | FIRE APPARATUS ROOM                                                                                                           | 2230       |                   | 6594   | 4364         | 4.5 bays, 4-dbl deep w/drive through, 1 single (front side).                                                                               |
| NEW                                                   | PARKING SPACE: FIRE CHIEF                                                                                                     |            |                   | 0      | 0            |                                                                                                                                            |
| NEW                                                   | PARKING SPACE: FMO                                                                                                            |            |                   | 0      | 0            |                                                                                                                                            |
| 101                                                   | LOCKER BOOM                                                                                                                   | 108        |                   | 0      | -108         | Locker rooms deleted in favor of lockers in dorm/bunk rooms                                                                                |
| 126                                                   | Watchroom                                                                                                                     |            |                   | 173    | 173          |                                                                                                                                            |
| NEW                                                   | DORM/BUNK ROOMS                                                                                                               |            | 6                 | 732    | 732          | 4 @ 123sf ea. and 2 @ 120sf ea.                                                                                                            |
| _                                                     | EMS STORAGE & SPARE                                                                                                           |            |                   |        |              |                                                                                                                                            |
| 501                                                   | TURNOUT GEAR STORAGE                                                                                                          | 336        | ۲                 | 698    | 362          | Basement level- storage                                                                                                                    |
| 501                                                   | HOSE STORAGE                                                                                                                  | 390        |                   | 511    | 121          | Basement level- storage                                                                                                                    |
| 501                                                   | SHARED RADIO ROOM                                                                                                             | 0          |                   | 0      | 0            | Replaced by watchroom and by EOC/Multi Purpose Room                                                                                        |
| NEW                                                   | LOBBY                                                                                                                         |            |                   | 269    | 269          |                                                                                                                                            |
| NEW                                                   | WORK ROOM                                                                                                                     |            |                   | 269    | 269          |                                                                                                                                            |
| _                                                     | TURN OUT GEAR/PPE                                                                                                             |            |                   | 518    | 518          |                                                                                                                                            |
| _                                                     | LAUNDRY GEAR & UNIFORMS                                                                                                       |            |                   | 219    | 219          | 2 Separate rooms                                                                                                                           |
| _                                                     | PERSONNEL DECON ROOM x2                                                                                                       |            |                   | 201    |              | 2 Separate rooms                                                                                                                           |
|                                                       | STORAGE                                                                                                                       |            |                   | 401    | 401          | Basement level- storage- Equipment other than hose, EMS and gear, (files & record retention, etc) see line #10 ?                           |
| MIN                                                   | EMERGENCY MEDICAL STOR.                                                                                                       |            |                   | 93     | 93           |                                                                                                                                            |
|                                                       | FLAMMABLE STORAGE                                                                                                             |            |                   | 93     |              | in cabinets in apparatus bay                                                                                                               |
|                                                       | MOBILE STORAGE RACK                                                                                                           |            |                   | 0      |              | on/next to apparatus bay wall                                                                                                              |
| _                                                     | HAZARDOUS STORAGE                                                                                                             |            |                   | 0      |              | in cabinets in apparatus bay wait                                                                                                          |
|                                                       | EMERGENCY MGMT                                                                                                                |            |                   |        |              | This program people a space in this station as well as at town hall state in. Is it meant to be in                                         |
| NEW                                                   | OFFICE/STOR                                                                                                                   |            |                   | 0      | 0            | tris program needs a space in this scatoon as well as at town hall station. Is it meant to be in<br>basement level marked storage (401st)? |
| NEW                                                   | MEETING/TRAINING & MULTI<br>PURPOSE ROOM FOR ALL PS &<br>COMM USE FUNCTIONS.<br>EMERGENCY OPERATIONS CTR<br>(EOC) WHEN NEEDED |            |                   | 864    | 864          | is this large enough for the needs/functions desired?                                                                                      |