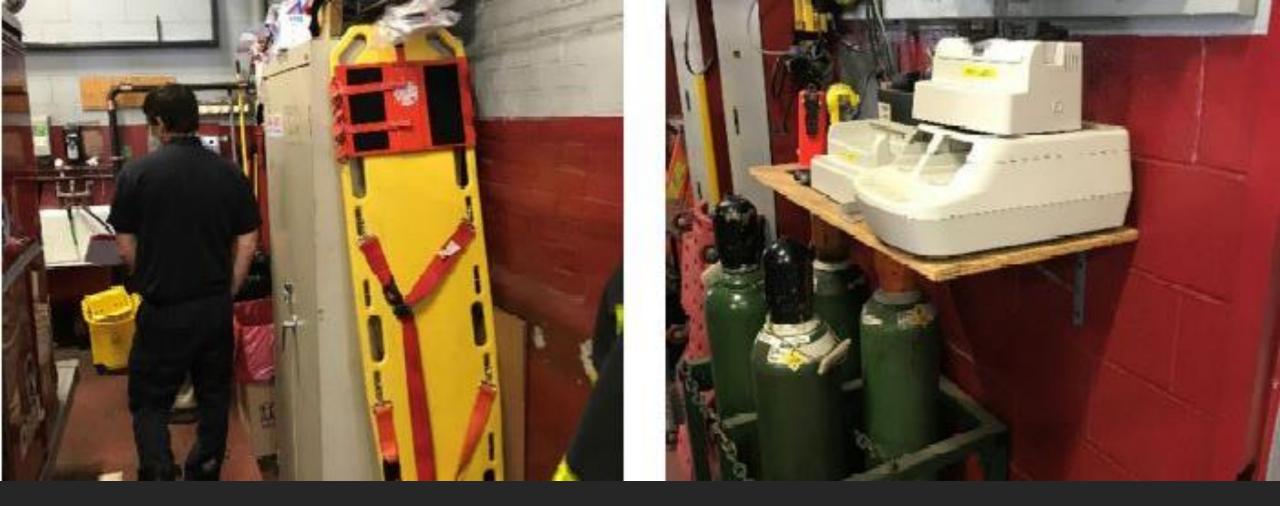

# Is there a Problem?

PUBLIC SAFETY FACILITIES, TOWN OF LYNNFIELD

Fire Headquarters: Tight Bays, Personal Gear & Equipment all in one Space

Fire Headquarters: Tight Bays, Personal Gear, Gas Cylinders, Chemicals & Equipment all in one Space

Fire Headquarters: Tight Bays, Personal Gear & Equipment all in one Space

Fire Headquarters: Tight Bays, Personal Gear & Equipment all in one Space

Fire Headquarters: Tight Bays, Personal Gear, Gas Cylinders, Chemicals & Equipment all in one Space