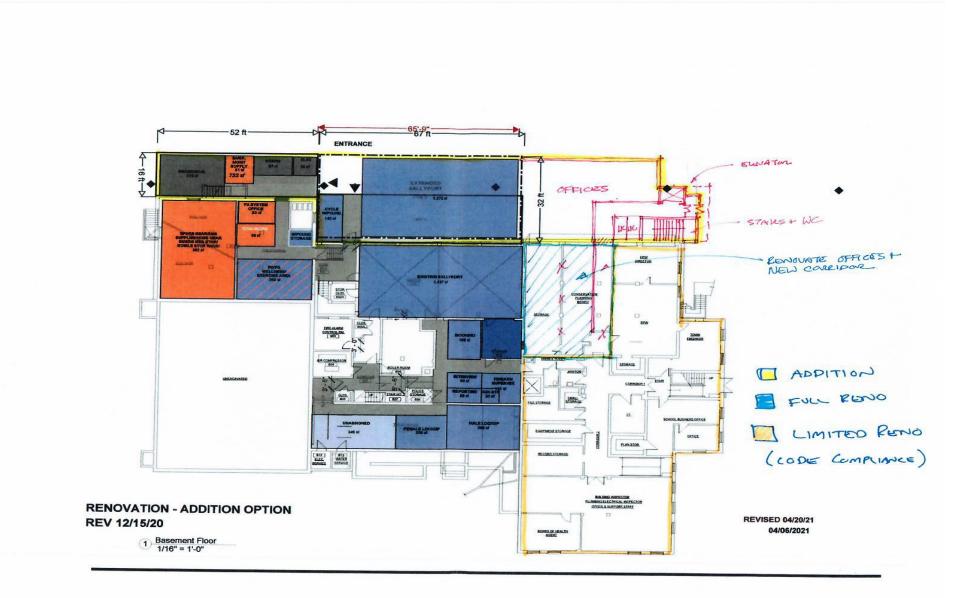

#### TOWN OF LYNNFIELD PUBLIC SAFETY BUILDING FEASIBILITY STUDY SPACE ANALYSIS

| DEPARTMENT: FIRE HEADQUARTERS STATION SOUTH LYNNFIELD |                                                                                                                               |            |                   |        |              |                                                                                                                                            |
|-------------------------------------------------------|-------------------------------------------------------------------------------------------------------------------------------|------------|-------------------|--------|--------------|--------------------------------------------------------------------------------------------------------------------------------------------|
| Headquarters                                          |                                                                                                                               |            |                   |        |              |                                                                                                                                            |
| EXISTING in SF                                        |                                                                                                                               |            | PROPOSED in<br>SF |        | AREA<br>DIFF | COMMENTS                                                                                                                                   |
|                                                       |                                                                                                                               | STAFF AREA |                   | AREA   |              |                                                                                                                                            |
| RMA                                                   | TOTAL:                                                                                                                        | 0 4,586    |                   | 15,112 | 10,619       |                                                                                                                                            |
| F01                                                   | DAY / TRAINING RM                                                                                                             | 384        | 4                 | 809    | 425          |                                                                                                                                            |
| NEW                                                   | OFFICER'S BUNK ROOM                                                                                                           |            |                   | 148    | 148          |                                                                                                                                            |
| F01                                                   | CHIEF                                                                                                                         | 118        | 1                 | 141    | 23           |                                                                                                                                            |
| NEW                                                   | PERSONNEL<br>FILES/RECORDS/STORAGE                                                                                            |            |                   | 0      | 0            | This program needs a space- is it meant to be in basement level marked storage (401sf)?                                                    |
| F01                                                   | FIRE PREVENTION OFFICE                                                                                                        | 118        |                   | 0      | -118         | Located in town hall fire station                                                                                                          |
| NEW                                                   | PLAN REVIEW AREA                                                                                                              |            |                   | 0      |              | Located in town hall fire station                                                                                                          |
| NEW                                                   | CAPT./UEUTENANT OFFICE                                                                                                        |            |                   | 204    |              | 2 separate offices each 102sf                                                                                                              |
| NEW                                                   | DEPUTY CHIEF OFFICE                                                                                                           |            |                   | 102    | 102          |                                                                                                                                            |
| NEW                                                   | FIRE INSPECTOR                                                                                                                |            |                   | 0      | 0            | Located in town hall fire station                                                                                                          |
| NEW                                                   | MAIL BOXES                                                                                                                    |            |                   | 0      | 0            | Need Separate Copy/Mail room of appropriate size for hqs station                                                                           |
|                                                       | STUDY ROOOM/REPORT                                                                                                            |            |                   | 50     |              |                                                                                                                                            |
| NEW                                                   | WRITING                                                                                                                       |            |                   | 50     | 50           |                                                                                                                                            |
| NEW                                                   | WELLNESS/EXERCISE AREA                                                                                                        |            |                   | 397    | 397          |                                                                                                                                            |
| F01                                                   | COMPRESSOR & STORAGE                                                                                                          | 93         |                   | 207    | 207          |                                                                                                                                            |
| F01                                                   | MECHANIC'S ROOM W/MEZZ                                                                                                        | 400        |                   | 353    |              | Can we add a mezzanine above this of space OR upsize this space to the 400of area?                                                         |
| F01                                                   | LOCKER ROOM                                                                                                                   | 134        |                   | 0      | -134         | Locker rooms deleted in favor of lockers in dorm/bunk rooms                                                                                |
| F01                                                   | MEN'S BATHROOM                                                                                                                | 125        |                   | 246    | 121          |                                                                                                                                            |
| NEW                                                   | WOMEN'S BATHROOM                                                                                                              |            |                   | 209    | 209          |                                                                                                                                            |
| F01                                                   | KITCHEN                                                                                                                       | 150        |                   | 224    | 74           |                                                                                                                                            |
| F02                                                   | FIRE APPARATUS ROOM                                                                                                           | 2230       |                   | 6594   | 4364         | 4.5 bays, 4-dbl deep w/drive through, 1 single (front side).                                                                               |
| NEW                                                   | PARKING SPACE: FIRE CHIEF                                                                                                     |            |                   | 0      | 0            |                                                                                                                                            |
| NEW                                                   | PARKING SPACE: FMO                                                                                                            |            |                   | 0      | 0            |                                                                                                                                            |
| 101                                                   | LOCKER BOOM                                                                                                                   | 108        |                   | 0      | -108         | Locker rooms deleted in favor of lockers in dorm/bunk rooms                                                                                |
| 126                                                   | Watchroom                                                                                                                     |            |                   | 173    | 173          |                                                                                                                                            |
| NEW                                                   | DORM/BUNK ROOMS                                                                                                               |            | 6                 | 732    | 732          | 4 @ 123sf ea. and 2 @ 120sf ea.                                                                                                            |
| _                                                     | EMS STORAGE & SPARE                                                                                                           |            |                   |        |              |                                                                                                                                            |
| 501                                                   | TURNOUT GEAR STORAGE                                                                                                          | 336        | ۲                 | 698    | 362          | Basement level- storage                                                                                                                    |
| 501                                                   | HOSE STORAGE                                                                                                                  | 390        |                   | 511    | 121          | Basement level- storage                                                                                                                    |
| 501                                                   | SHARED RADIO ROOM                                                                                                             | 0          |                   | 0      | 0            | Replaced by watchroom and by EOC/Multi Purpose Room                                                                                        |
| NEW                                                   | LOBBY                                                                                                                         |            |                   | 269    | 269          |                                                                                                                                            |
| NEW                                                   | WORK ROOM                                                                                                                     |            |                   | 269    | 269          |                                                                                                                                            |
| _                                                     | TURN OUT GEAR/PPE                                                                                                             |            |                   | 518    | 518          |                                                                                                                                            |
| _                                                     | LAUNDRY GEAR & UNIFORMS                                                                                                       |            |                   | 219    | 219          | 2 Separate rooms                                                                                                                           |
| _                                                     | PERSONNEL DECON ROOM x2                                                                                                       |            |                   | 201    |              | 2 Separate rooms                                                                                                                           |
|                                                       | STORAGE                                                                                                                       |            |                   | 401    | 401          | Basement level- storage- Equipment other than hose, EMS and gear, (files & record retention, etc) see line #10 ?                           |
| MIN                                                   | EMERGENCY MEDICAL STOR.                                                                                                       |            |                   | 93     | 93           |                                                                                                                                            |
|                                                       | FLAMMABLE STORAGE                                                                                                             |            |                   | 93     |              | in cabinets in apparatus bay                                                                                                               |
|                                                       | MOBILE STORAGE RACK                                                                                                           |            |                   | 0      |              | on/next to apparatus bay wall                                                                                                              |
| _                                                     | HAZARDOUS STORAGE                                                                                                             |            |                   | 0      |              | in cabinets in apparatus bay wait                                                                                                          |
|                                                       | EMERGENCY MGMT                                                                                                                |            |                   |        |              | This program people a space in this station as well as at town hall state in. Is it meant to be in                                         |
| NEW                                                   | OFFICE/STOR                                                                                                                   |            |                   | 0      | 0            | tris program needs a space in this scatoon as well as at town hall station. Is it meant to be in<br>basement level marked storage (401st)? |
| NEW                                                   | MEETING/TRAINING & MULTI<br>PURPOSE ROOM FOR ALL PS &<br>COMM USE FUNCTIONS.<br>EMERGENCY OPERATIONS CTR<br>(EOC) WHEN NEEDED |            |                   | 864    | 864          | is this large enough for the needs/functions desired?                                                                                      |