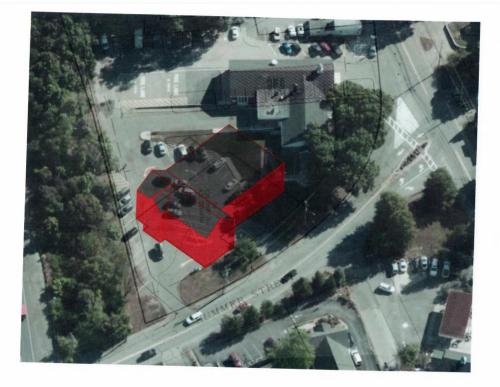

#### Lynnfield South Fire: Similar Situation

#### Lynnfield South Fire Station: Similar Situation