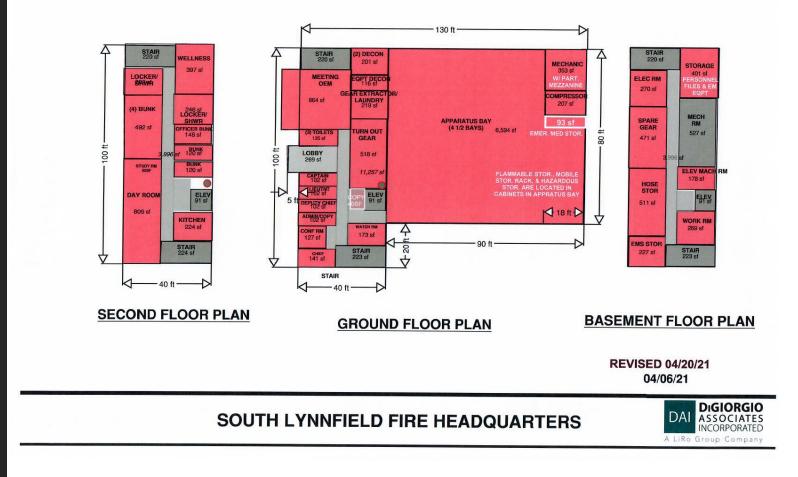

#### TOWN OF LYNNFIELD PUBLIC SAFETY BUILDING FEASIBILITY STUDY SPACE ANALYSIS

| DEPARTMENT: FIRE HEADQUARTERS STATION SOUTH LYNNFIELD |                                                                                                                               |            |                   |        |              |                                                                                                                                            |
|-------------------------------------------------------|-------------------------------------------------------------------------------------------------------------------------------|------------|-------------------|--------|--------------|--------------------------------------------------------------------------------------------------------------------------------------------|
| Headquarters                                          |                                                                                                                               |            |                   |        |              |                                                                                                                                            |
| EXISTING in SF                                        |                                                                                                                               |            | PROPOSED in<br>SF |        | AREA<br>DIFF | COMMENTS                                                                                                                                   |
|                                                       |                                                                                                                               | STAFF AREA |                   | AREA   |              |                                                                                                                                            |
| RMA                                                   | TOTAL:                                                                                                                        | 0 4,586    |                   | 15,112 | 10,619       |                                                                                                                                            |
| F01                                                   | DAY / TRAINING RM                                                                                                             | 384        | 4                 | 809    | 425          |                                                                                                                                            |
| NEW                                                   | OFFICER'S BUNK ROOM                                                                                                           |            |                   | 148    | 148          |                                                                                                                                            |
| F01                                                   | CHIEF                                                                                                                         | 118        | 1                 | 141    | 23           |                                                                                                                                            |
| NEW                                                   | PERSONNEL<br>FILES/RECORDS/STORAGE                                                                                            |            |                   | 0      | 0            | This program needs a space- is it meant to be in basement level marked storage (401sf)?                                                    |
| F01                                                   | FIRE PREVENTION OFFICE                                                                                                        | 118        |                   | 0      | -118         | Located in town hall fire station                                                                                                          |
| NEW                                                   | PLAN REVIEW AREA                                                                                                              |            |                   | 0      |              | Located in town hall fire station                                                                                                          |
| NEW                                                   | CAPT./UEUTENANT OFFICE                                                                                                        |            |                   | 204    |              | 2 separate offices each 102sf                                                                                                              |
| NEW                                                   | DEPUTY CHIEF OFFICE                                                                                                           |            |                   | 102    | 102          |                                                                                                                                            |
| NEW                                                   | FIRE INSPECTOR                                                                                                                |            |                   | 0      | 0            | Located in town hall fire station                                                                                                          |
| NEW                                                   | MAIL BOXES                                                                                                                    |            |                   | 0      | 0            | Need Separate Copy/Mail room of appropriate size for hqs station                                                                           |
|                                                       | STUDY ROOOM/REPORT                                                                                                            |            |                   | 50     |              |                                                                                                                                            |
| NEW                                                   | WRITING                                                                                                                       |            |                   | 50     | 50           |                                                                                                                                            |
| NEW                                                   | WELLNESS/EXERCISE AREA                                                                                                        |            |                   | 397    | 397          |                                                                                                                                            |
| F01                                                   | COMPRESSOR & STORAGE                                                                                                          | 93         |                   | 207    | 207          |                                                                                                                                            |
| F01                                                   | MECHANIC'S ROOM W/MEZZ                                                                                                        | 400        |                   | 353    |              | Can we add a mezzanine above this of space OR upsize this space to the 400of area?                                                         |
| F01                                                   | LOCKER ROOM                                                                                                                   | 134        |                   | 0      | -134         | Locker rooms deleted in favor of lockers in dorm/bunk rooms                                                                                |
| F01                                                   | MEN'S BATHROOM                                                                                                                | 125        |                   | 246    | 121          |                                                                                                                                            |
| NEW                                                   | WOMEN'S BATHROOM                                                                                                              |            |                   | 209    | 209          |                                                                                                                                            |
| F01                                                   | KITCHEN                                                                                                                       | 150        |                   | 224    | 74           |                                                                                                                                            |
| F02                                                   | FIRE APPARATUS ROOM                                                                                                           | 2230       |                   | 6594   | 4364         | 4.5 bays, 4-dbl deep w/drive through, 1 single (front side).                                                                               |
| NEW                                                   | PARKING SPACE: FIRE CHIEF                                                                                                     |            |                   | 0      | 0            |                                                                                                                                            |
| NEW                                                   | PARKING SPACE: FMO                                                                                                            |            |                   | 0      | 0            |                                                                                                                                            |
| 101                                                   | LOCKER BOOM                                                                                                                   | 108        |                   | 0      | -108         | Locker rooms deleted in favor of lockers in dorm/bunk rooms                                                                                |
| 126                                                   | Watchroom                                                                                                                     |            |                   | 173    | 173          |                                                                                                                                            |
| NEW                                                   | DORM/BUNK ROOMS                                                                                                               |            | 6                 | 732    | 732          | 4 @ 123sf ea. and 2 @ 120sf ea.                                                                                                            |
| _                                                     | EMS STORAGE & SPARE                                                                                                           |            |                   |        |              |                                                                                                                                            |
| 501                                                   | TURNOUT GEAR STORAGE                                                                                                          | 336        | ۲                 | 698    | 362          | Basement level- storage                                                                                                                    |
| 501                                                   | HOSE STORAGE                                                                                                                  | 390        |                   | 511    | 121          | Basement level- storage                                                                                                                    |
| 501                                                   | SHARED RADIO ROOM                                                                                                             | 0          |                   | 0      | 0            | Replaced by watchroom and by EOC/Multi Purpose Room                                                                                        |
| NEW                                                   | LOBBY                                                                                                                         |            |                   | 269    | 269          |                                                                                                                                            |
| NEW                                                   | WORK ROOM                                                                                                                     |            |                   | 269    | 269          |                                                                                                                                            |
| _                                                     | TURN OUT GEAR/PPE                                                                                                             |            |                   | 518    | 518          |                                                                                                                                            |
| _                                                     | LAUNDRY GEAR & UNIFORMS                                                                                                       |            |                   | 219    | 219          | 2 Separate rooms                                                                                                                           |
| _                                                     | PERSONNEL DECON ROOM x2                                                                                                       |            |                   | 201    |              | 2 Separate rooms                                                                                                                           |
|                                                       | STORAGE                                                                                                                       |            |                   | 401    | 401          | Basement level- storage- Equipment other than hose, EMS and gear, (files & record retention, etc) see line #10 ?                           |
| MIN                                                   | EMERGENCY MEDICAL STOR.                                                                                                       |            |                   | 93     | 93           |                                                                                                                                            |
|                                                       | FLAMMABLE STORAGE                                                                                                             |            |                   | 93     |              | in cabinets in apparatus bay                                                                                                               |
|                                                       | MOBILE STORAGE RACK                                                                                                           |            |                   | 0      |              | on/next to apparatus bay wall                                                                                                              |
| _                                                     | HAZARDOUS STORAGE                                                                                                             |            |                   | 0      |              | in cabinets in apparatus bay wait                                                                                                          |
|                                                       | EMERGENCY MGMT                                                                                                                |            |                   |        |              | This program people a space in this station as well as at town hall state in. Is it meant to be in                                         |
| NEW                                                   | OFFICE/STOR                                                                                                                   |            |                   | 0      | 0            | tris program needs a space in this scatoon as well as at town hall station. Is it meant to be in<br>basement level marked storage (401st)? |
| NEW                                                   | MEETING/TRAINING & MULTI<br>PURPOSE ROOM FOR ALL PS &<br>COMM USE FUNCTIONS.<br>EMERGENCY OPERATIONS CTR<br>(EOC) WHEN NEEDED |            |                   | 864    | 864          | is this large enough for the needs/functions desired?                                                                                      |