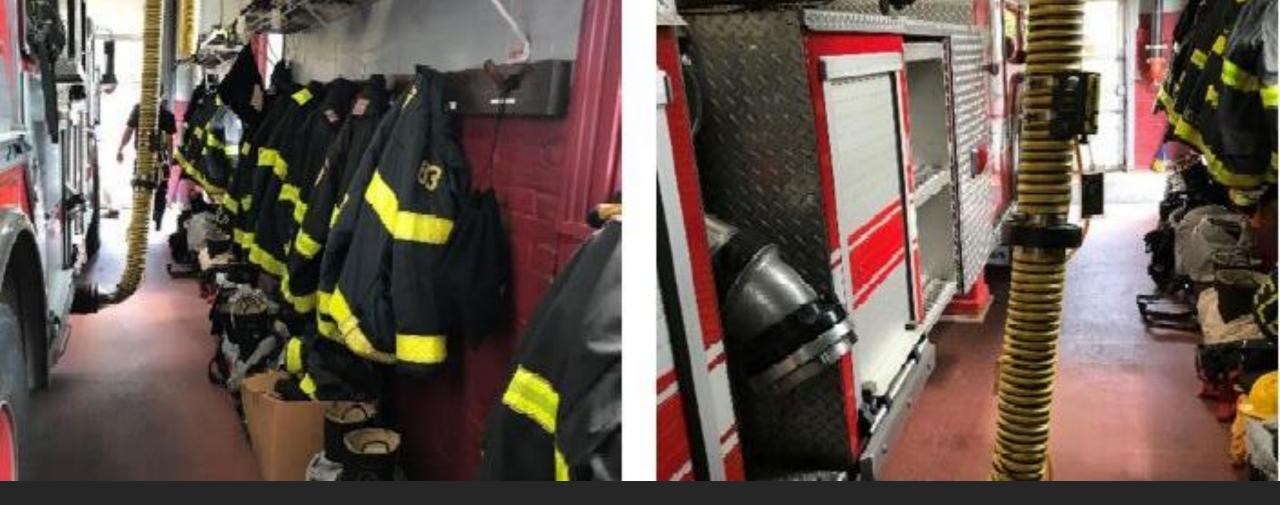

# Is there a Problem?

PUBLIC SAFETY FACILITIES, TOWN OF LYNNFIELD

Fire Headquarters: Tight Bays, Personal Gear & Equipment all in one Space

Fire Headquarters: Tight Bays, Personal Gear, Gas Cylinders, Chemicals & Equipment all in one Space

Fire Headquarters: Tight Bays, Personal Gear & Equipment all in one Space

Fire Headquarters: Tight Bays, Personal Gear & Equipment all in one Space

Fire Headquarters: Tight Bays, Personal Gear, Gas Cylinders, Chemicals & Equipment all in one Space