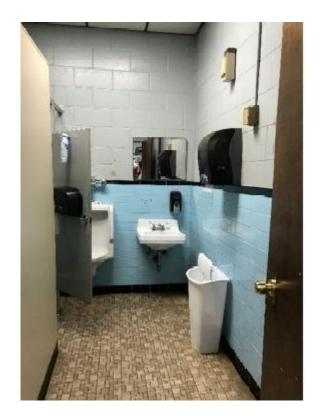

### Lynnfield Fire: Day Room or Everything Room?

Lynnfield Fire Department: "Hand me Down" Residential Kitchen in a Commercial Setting

Lynnfield Fire Department: Sleeping Quarters or Office or Both?

Lynnfield Fire Department Bathroom Facilities & "Repurposed from School Department" Lockers