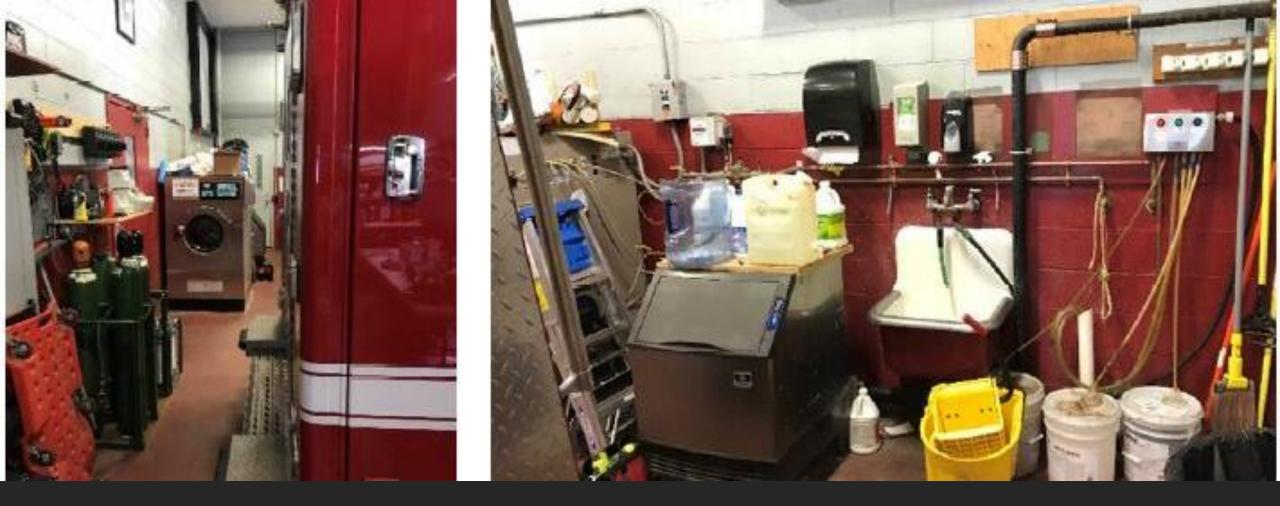

### Lynnfield Fire: Day Room or Everything Room?

Lynnfield Fire Department: "Hand me Down" Residential Kitchen in a Commercial Setting

Lynnfield Fire Department: Sleeping Quarters or Office or Both?

Lynnfield Fire Department Bathroom Facilities & "Repurposed from School Department" Lockers

Lynnfield Fire Department: Laundry Room or Just Machines in a Corner?