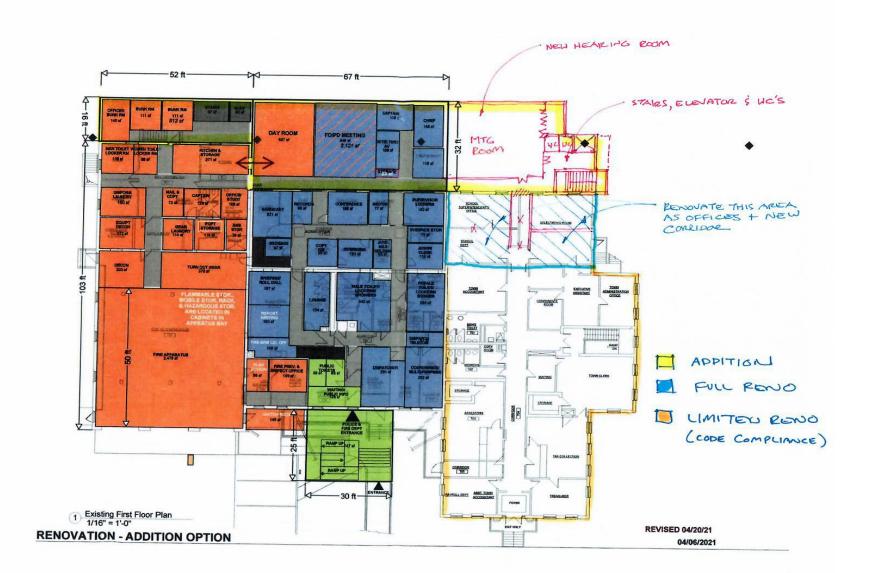

#### TOWN OF LYNNFIELD PUBLIC SAFETY BUILDING FEASIBILITY STUDY SPACE ANALYSIS

| DEPARTMENT: FIRE HEADQUARTERS STATION SOUTH LYNNFIELD |                                                                                                                               |            |                   |        |              |                                                                                                                                            |
|-------------------------------------------------------|-------------------------------------------------------------------------------------------------------------------------------|------------|-------------------|--------|--------------|--------------------------------------------------------------------------------------------------------------------------------------------|
| Headquarters                                          |                                                                                                                               |            |                   |        |              |                                                                                                                                            |
| EXISTING in SF                                        |                                                                                                                               |            | PROPOSED in<br>SF |        | AREA<br>DIFF | COMMENTS                                                                                                                                   |
|                                                       |                                                                                                                               | STAFF AREA |                   | AREA   |              |                                                                                                                                            |
| RMA                                                   | TOTAL:                                                                                                                        | 0 4,586    |                   | 15,112 | 10,619       |                                                                                                                                            |
| F01                                                   | DAY / TRAINING RM                                                                                                             | 384        | 4                 | 809    | 425          |                                                                                                                                            |
| NEW                                                   | OFFICER'S BUNK ROOM                                                                                                           |            |                   | 148    | 148          |                                                                                                                                            |
| F01                                                   | CHIEF                                                                                                                         | 118        | 1                 | 141    | 23           |                                                                                                                                            |
| NEW                                                   | PERSONNEL<br>FILES/RECORDS/STORAGE                                                                                            |            |                   | 0      | 0            | This program needs a space- is it meant to be in basement level marked storage (401sf)?                                                    |
| F01                                                   | FIRE PREVENTION OFFICE                                                                                                        | 118        |                   | 0      | -118         | Located in town hall fire station                                                                                                          |
| NEW                                                   | PLAN REVIEW AREA                                                                                                              |            |                   | 0      |              | Located in town hall fire station                                                                                                          |
| NEW                                                   | CAPT./UEUTENANT OFFICE                                                                                                        |            |                   | 204    |              | 2 separate offices each 102sf                                                                                                              |
| NEW                                                   | DEPUTY CHIEF OFFICE                                                                                                           |            |                   | 102    | 102          |                                                                                                                                            |
| NEW                                                   | FIRE INSPECTOR                                                                                                                |            |                   | 0      | 0            | Located in town hall fire station                                                                                                          |
| NEW                                                   | MAIL BOXES                                                                                                                    |            |                   | 0      | 0            | Need Separate Copy/Mail room of appropriate size for hqs station                                                                           |
|                                                       | STUDY ROOOM/REPORT                                                                                                            |            |                   | 50     |              |                                                                                                                                            |
| NEW                                                   | WRITING                                                                                                                       |            |                   | 50     | 50           |                                                                                                                                            |
| NEW                                                   | WELLNESS/EXERCISE AREA                                                                                                        |            |                   | 397    | 397          |                                                                                                                                            |
| F01                                                   | COMPRESSOR & STORAGE                                                                                                          | 93         |                   | 207    | 207          |                                                                                                                                            |
| F01                                                   | MECHANIC'S ROOM W/MEZZ                                                                                                        | 400        |                   | 353    |              | Can we add a mezzanine above this of space OR upsize this space to the 400of area?                                                         |
| F01                                                   | LOCKER ROOM                                                                                                                   | 134        |                   | 0      | -134         | Locker rooms deleted in favor of lockers in dorm/bunk rooms                                                                                |
| F01                                                   | MEN'S BATHROOM                                                                                                                | 125        |                   | 246    | 121          |                                                                                                                                            |
| NEW                                                   | WOMEN'S BATHROOM                                                                                                              |            |                   | 209    | 209          |                                                                                                                                            |
| F01                                                   | KITCHEN                                                                                                                       | 150        |                   | 224    | 74           |                                                                                                                                            |
| F02                                                   | FIRE APPARATUS ROOM                                                                                                           | 2230       |                   | 6594   | 4364         | 4.5 bays, 4-dbl deep w/drive through, 1 single (front side).                                                                               |
| NEW                                                   | PARKING SPACE: FIRE CHIEF                                                                                                     |            |                   | 0      | 0            |                                                                                                                                            |
| NEW                                                   | PARKING SPACE: FMO                                                                                                            |            |                   | 0      | 0            |                                                                                                                                            |
| 101                                                   | LOCKER BOOM                                                                                                                   | 108        |                   | 0      | -108         | Locker rooms deleted in favor of lockers in dorm/bunk rooms                                                                                |
| 126                                                   | Watchroom                                                                                                                     |            |                   | 173    | 173          |                                                                                                                                            |
| NEW                                                   | DORM/BUNK ROOMS                                                                                                               |            | 6                 | 732    | 732          | 4 @ 123sf ea. and 2 @ 120sf ea.                                                                                                            |
| _                                                     | EMS STORAGE & SPARE                                                                                                           |            |                   |        |              |                                                                                                                                            |
| 501                                                   | TURNOUT GEAR STORAGE                                                                                                          | 336        | ۲                 | 698    | 362          | Basement level- storage                                                                                                                    |
| 501                                                   | HOSE STORAGE                                                                                                                  | 390        |                   | 511    | 121          | Basement level- storage                                                                                                                    |
| 501                                                   | SHARED RADIO ROOM                                                                                                             | 0          |                   | 0      | 0            | Replaced by watchroom and by EOC/Multi Purpose Room                                                                                        |
| NEW                                                   | LOBBY                                                                                                                         |            |                   | 269    | 269          |                                                                                                                                            |
| NEW                                                   | WORK ROOM                                                                                                                     |            |                   | 269    | 269          |                                                                                                                                            |
| _                                                     | TURN OUT GEAR/PPE                                                                                                             |            |                   | 518    | 518          |                                                                                                                                            |
| _                                                     | LAUNDRY GEAR & UNIFORMS                                                                                                       |            |                   | 219    | 219          | 2 Separate rooms                                                                                                                           |
| _                                                     | PERSONNEL DECON ROOM x2                                                                                                       |            |                   | 201    |              | 2 Separate rooms                                                                                                                           |
|                                                       | STORAGE                                                                                                                       |            |                   | 401    | 401          | Basement level- storage- Equipment other than hose, EMS and gear, (files & record retention, etc) see line #10 ?                           |
| MIN                                                   | EMERGENCY MEDICAL STOR.                                                                                                       |            |                   | 93     | 93           |                                                                                                                                            |
|                                                       | FLAMMABLE STORAGE                                                                                                             |            |                   | 93     |              | in cabinets in apparatus bay                                                                                                               |
|                                                       | MOBILE STORAGE RACK                                                                                                           |            |                   | 0      |              | on/next to apparatus bay wall                                                                                                              |
| _                                                     | HAZARDOUS STORAGE                                                                                                             |            |                   | 0      |              | in cabinets in apparatus bay wait                                                                                                          |
|                                                       | EMERGENCY MGMT                                                                                                                |            |                   |        |              | This program people a space in this station as well as at town hall state in. Is it meant to be in                                         |
| NEW                                                   | OFFICE/STOR                                                                                                                   |            |                   | 0      | 0            | tris program needs a space in this scatoon as well as at town hall station. Is it meant to be in<br>basement level marked storage (401st)? |
| NEW                                                   | MEETING/TRAINING & MULTI<br>PURPOSE ROOM FOR ALL PS &<br>COMM USE FUNCTIONS.<br>EMERGENCY OPERATIONS CTR<br>(EOC) WHEN NEEDED |            |                   | 864    | 864          | is this large enough for the needs/functions desired?                                                                                      |