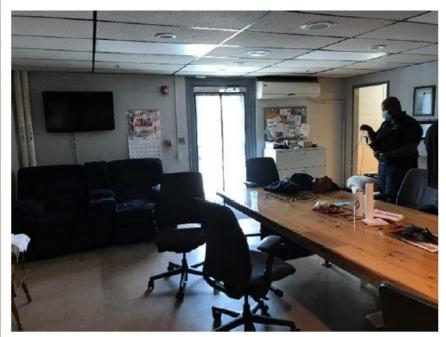

### Lynnfield South Fire

## Lynnfield South Fire

Kitchen?

Roll Call?

Break Room?

or All of the Above?

Kitchen?

Roll Call?

Break Room?