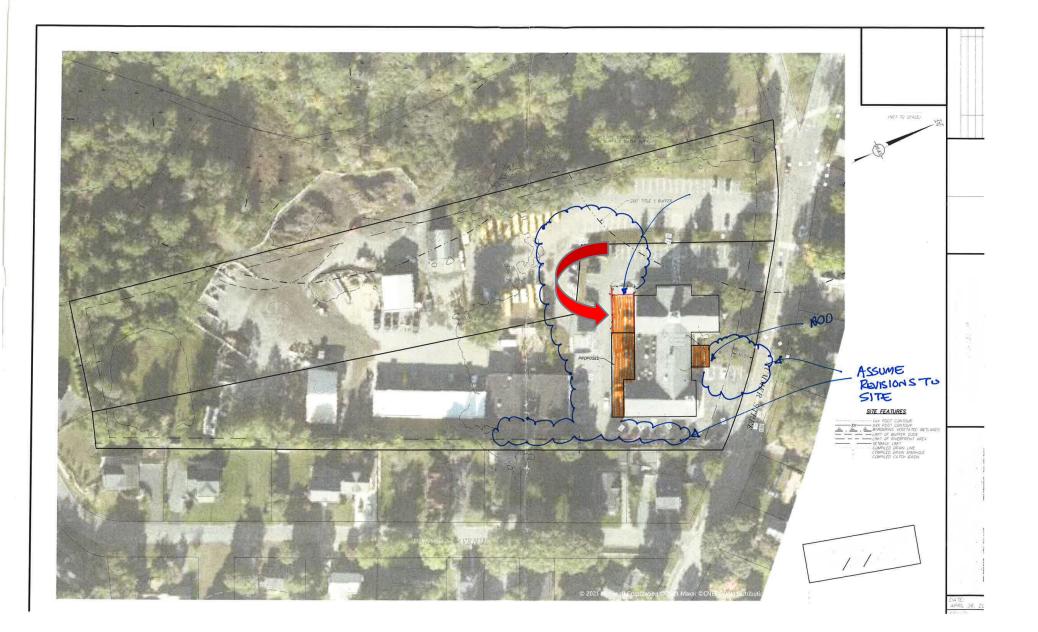

## Proposed Programming & Project Phasing

Review indicates that the most efficient approach to the overall program continues to be construction of a new South Station Facility, followed by upgrades to the Town Hall Facility Town Hall, Police Station & Fire Headquarters?

One Building or Two Buildings

<u>This Photo</u> by Unknown Author is licensed under <u>CC BY</u>