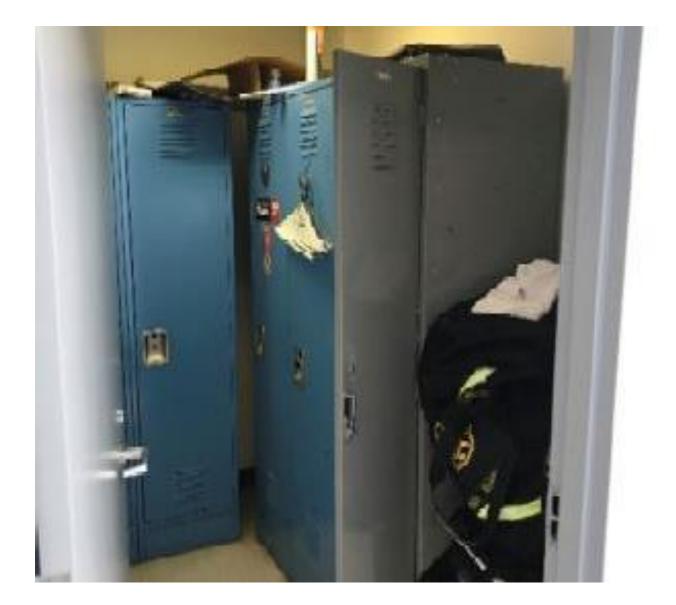

### Lynnfield Fire: Day Room or Everything Room?

Lynnfield Fire Department: "Hand me Down" Residential Kitchen in a Commercial Setting

Lynnfield Fire Department: Sleeping Quarters or Office or Both?

Lynnfield Fire Department Bathroom Facilities & "Repurposed from School Department" Lockers