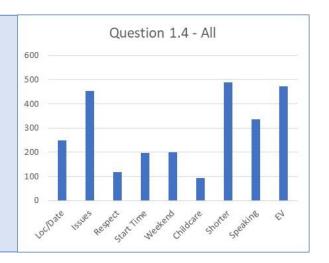

90% Response Rate

Question 1.3 What prevents you from attending town meetings?

Group 1A - Always Attends

Group 1B – Sometimes Attends

Group 1C - Rarely Attends

Question 1.4 What would make you attend more town meetings?