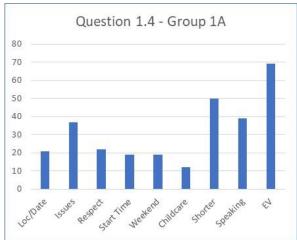

90% Response Rate

Question 1.3 What prevents you from attending town meetings?

Group 1A - Always Attends

Group 1B – Sometimes Attends

Group 1C - Rarely Attends

Question 1.4 What would make you attend more town meetings?