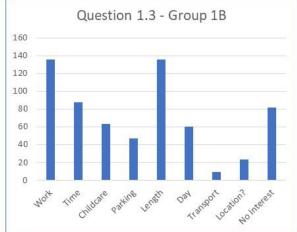

90% Response Rate

Question 1.3 What prevents you from attending town meetings?

Group 1A - Always Attends

Group 1B – Sometimes Attends

Group 1C - Rarely Attends

Question 1.4 What would make you attend more town meetings?