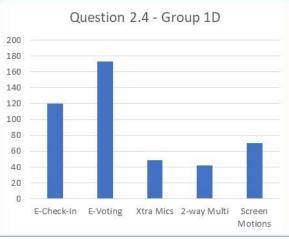

Question 2.4 What technology should the town invest in to improve town meetings?

Group 1A - Always Attends

Group 1B - Sometimes Attends

Group 1C - Rarely Attends

Question 2.5 What is important to the town meeting check-in process?