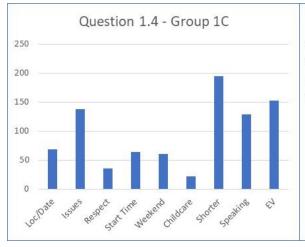

90% Response Rate

Question 1.3 What prevents you from attending town meetings?

Group 1A - Always Attends

Group 1B – Sometimes Attends

Group 1C - Rarely Attends

Question 1.4 What would make you attend more town meetings?