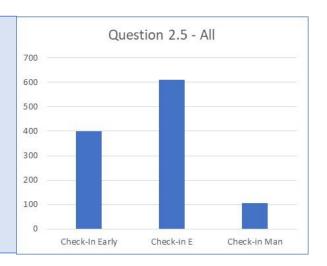

Question 2.4 What technology should the town invest in to improve town meetings?

Group 1A - Always Attends

Group 1B - Sometimes Attends

Group 1C - Rarely Attends

Question 2.5 What is important to the town meeting check-in process?