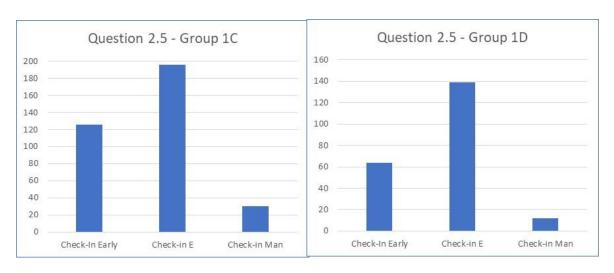

Question 2.4 What technology should the town invest in to improve town meetings?

Group 1A - Always Attends

Group 1B - Sometimes Attends

Group 1C - Rarely Attends

Question 2.5 What is important to the town meeting check-in process?

Group 1A – Always Attends Group 1B – Sometimes Attends

Group 1C – Rarely Attends