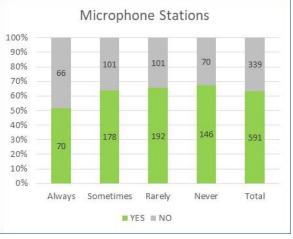

## Question 2.3 Town Meeting Procedure Options

| Response Rate | <u>All TMA</u> |
|---------------|----------------|
| Question 2.3a | 74% / 78%      |
| Question 2.3b | 80% / 83%      |
| Question 2.3c | 78% / 80%      |
| Question 2.3d | 71% / 73%      |
| Question 2.3e | 72% / 75%      |
|               |                |