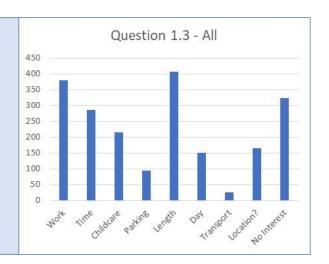

90% Response Rate

Question 1.3 What prevents you from attending town meetings?

Group 1A - Always Attends

Group 1B – Sometimes Attends

Group 1C - Rarely Attends

Question 1.4 What would make you attend more town meetings?