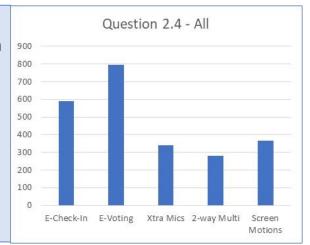

Question 2.4 What technology should the town invest in to improve town meetings?

Group 1A - Always Attends

Group 1B - Sometimes Attends

Group 1C - Rarely Attends

Question 2.5 What is important to the town meeting check-in process?