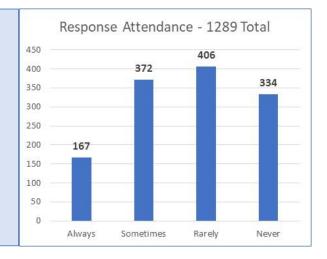

## **Town Meeting Survey Results - 2018**

Question 1.1 I attend town meetings:

Group 1A – Always 13% Group 1B – Sometimes 29% Group 1C – Rarely 31%

Group 1D – Never 26%

Question 1.5

Where do you hear about town meeting?