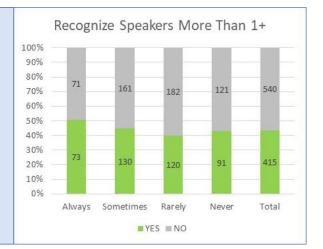

oup 1C (Rarely)    | 46% | 20%                      |        |              |                   |       |       |
| Group 1D (Never)     | 48% | 10% –<br>0% –            | 3      | 8            | 14                | 17    | 42    |
| Total                | 49% |                          | Always | Sometimes YE | Rarely<br>ES ■ NO | Never | Total |
|                      |     |                          |        |              | 2560 MINO-4051776 |       |       |



## Question 2.3 Town Meeting Procedure Options

| Response Rate | <u>All TMA</u> |
|---------------|----------------|
| Question 2.3a | 74% / 78%      |
| Question 2.3b | 80% / 83%      |
| Question 2.3c | 78% / 80%      |
| Question 2.3d | 71% / 73%      |
| Question 2.3e | 72% / 75%      |
|               |                |











Question 2.4 What technology should the town invest in to improve town meetings?

Group 1A - Always Attends

Group 1B - Sometimes Attends

Group 1C - Rarely Attends











Question 2.5 What is important to the town meeting check-in process?

Group 1A – Always Attends Group 1B – Sometimes Attends

Group 1C – Rarely Attends