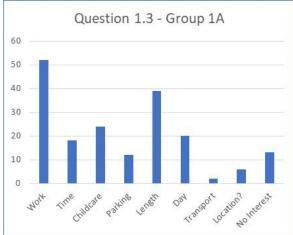

90% Response Rate

Question 1.3 What prevents you from attending town meetings?

Group 1A - Always Attends

Group 1B – Sometimes Attends

Group 1C - Rarely Attends

Question 1.4 What would make you attend more town meetings?