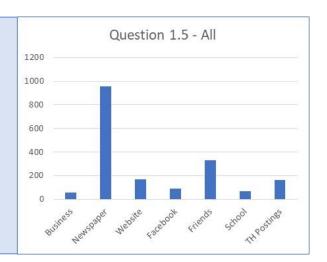

## **Town Meeting Survey Results - 2018**

Question 1.1 I attend town meetings:

Group 1A – Always 13% Group 1B – Sometimes 29% Group 1C – Rarely 31%

Group 1D – Never 26%

Question 1.5

Where do you hear about town meeting?

Group 1A – Newspaper 86%

Group 1B – Newspaper 81%

Group 1C – Newspaper 77%

Group 1D – Newspaper 57%

Group ID – Newspaper 57%

Total 74%

Question 2.1

Do you think the Quorum should be: