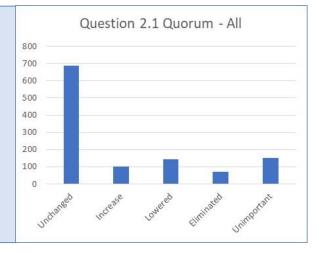

Group 1A – Newspaper 86%

Group 1B – Newspaper 81%

Group 1C – Newspaper 77%

Group 1D – Newspaper 57%

Group ID – Newspaper 57%

Total 74%

Question 2.1

Do you think the Quorum should be: