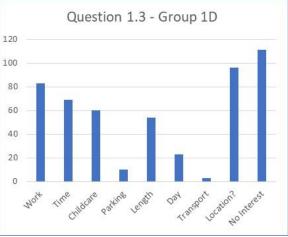

90% Response Rate

Question 1.3 What prevents you from attending town meetings?

Group 1A - Always Attends

Group 1B – Sometimes Attends

Group 1C - Rarely Attends

Question 1.4 What would make you attend more town meetings?