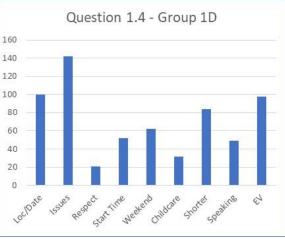

90% Response Rate

Question 1.3 What prevents you from attending town meetings?

Group 1A - Always Attends

Group 1B – Sometimes Attends

Group 1C - Rarely Attends

Question 1.4 What would make you attend more town meetings?