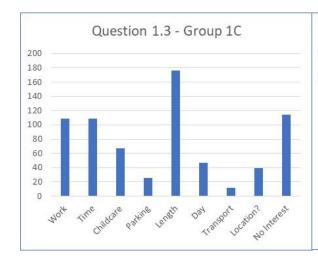

90% Response Rate

Question 1.3 What prevents you from attending town meetings?

Group 1A - Always Attends

Group 1B – Sometimes Attends

Group 1C - Rarely Attends

Question 1.4 What would make you attend more town meetings?