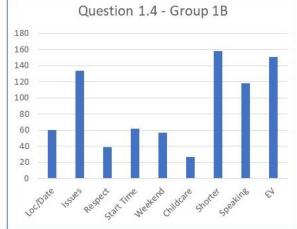

90% Response Rate

Question 1.3 What prevents you from attending town meetings?

Group 1A - Always Attends

Group 1B – Sometimes Attends

Group 1C - Rarely Attends

Question 1.4 What would make you attend more town meetings?