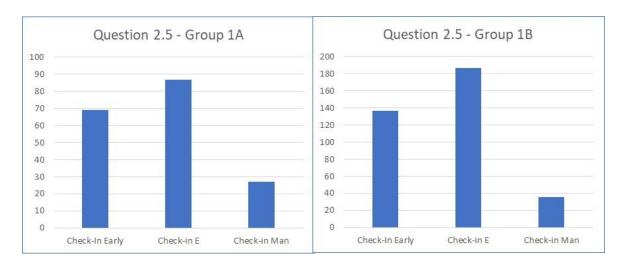

Question 2.4 What technology should the town invest in to improve town meetings?

Group 1A - Always Attends

Group 1B - Sometimes Attends

Group 1C - Rarely Attends

Question 2.5 What is important to the town meeting check-in process?

Group 1A – Always Attends Group 1B – Sometimes Attends

Group 1C – Rarely Attends