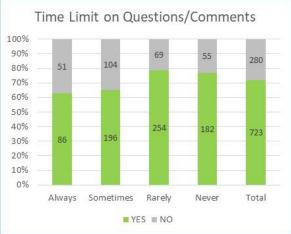

## Question 2.3 Town Meeting Procedure Options

| Response Rate | <u>All TMA</u> |
|---------------|----------------|
| Question 2.3a | 74% / 78%      |
| Question 2.3b | 80% / 83%      |
| Question 2.3c | 78% / 80%      |
| Question 2.3d | 71% / 73%      |
| Question 2.3e | 72% / 75%      |
|               |                |