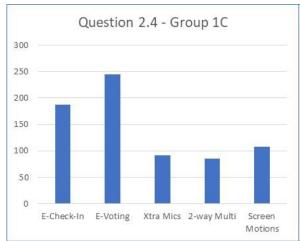

Question 2.4 What technology should the town invest in to improve town meetings?

Group 1A - Always Attends

Group 1B - Sometimes Attends

Group 1C - Rarely Attends

Question 2.5 What is important to the town meeting check-in process?