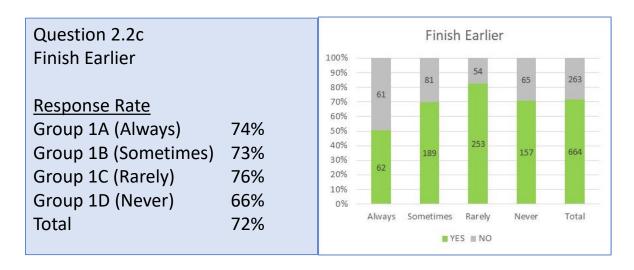

Group 1A - Always Attends

Group 1B – Sometimes Attends

Group 1C - Rarely Attends

| Question 2.2a        | Start Earlier |                          |        |           |        |       |       |
|----------------------|---------------|--------------------------|--------|-----------|--------|-------|-------|
| Start Time Earlier   |               | 100% -<br>90% -<br>80% - | 52     | 89        | 78     | 85    | 305   |
| Response Rate        |               | 70% -<br>60% -           |        |           |        |       |       |
| Group 1A (Always)    | 87%           | 50%                      | -      |           | -      |       |       |
| Group 1B (Sometimes) | 78%           | 40% -<br>30% -           | 93     | 201       | 205    | 136   | 639   |
| Group 1C (Rarely)    | 70%           | 20% -                    |        |           |        |       |       |
| Group 1D (Never)     | 66%           | 10% -<br>0% -            |        |           |        |       |       |
| Total                | 73%           |                          | Always | Sometimes | Rarely | Never | Total |
|                      |               |                          |        | ■ YE      | S ■ NO |       |       |