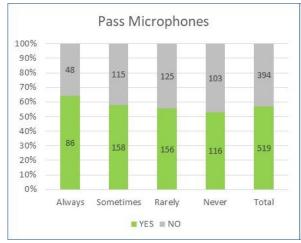

## Question 2.3 Town Meeting Procedure Options

| Response Rate | <u>All TMA</u> |
|---------------|----------------|
| Question 2.3a | 74% / 78%      |
| Question 2.3b | 80% / 83%      |
| Question 2.3c | 78% / 80%      |
| Question 2.3d | 71% / 73%      |
| Question 2.3e | 72% / 75%      |
|               |                |