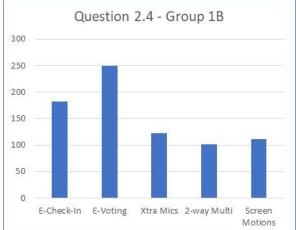

Question 2.4 What technology should the town invest in to improve town meetings?

Group 1A - Always Attends

Group 1B - Sometimes Attends

Group 1C - Rarely Attends

Question 2.5 What is important to the town meeting check-in process?