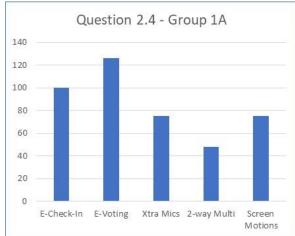

Question 2.4 What technology should the town invest in to improve town meetings?

Group 1A - Always Attends

Group 1B - Sometimes Attends

Group 1C - Rarely Attends

Question 2.5 What is important to the town meeting check-in process?