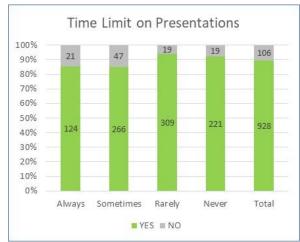

p 1C (Rarely)    | 46% | 20%                      |        |              |                   |       |       |
| Group 1D (Never)     | 48% | 10% –<br>0% –            | 3      | 8            | 14                | 17    | 42    |
| Total                | 49% |                          | Always | Sometimes YE | Rarely<br>ES ■ NO | Never | Total |
|                      |     |                          |        |              | 2560 MINO-4051776 |       |       |



## Question 2.3 Town Meeting Procedure Options

| Response Rate | <u>All TMA</u> |
|---------------|----------------|
| Question 2.3a | 74% / 78%      |
| Question 2.3b | 80% / 83%      |
| Question 2.3c | 78% / 80%      |
| Question 2.3d | 71% / 73%      |
| Question 2.3e | 72% / 75%      |
|               |                |











Question 2.4 What technology should the town invest in to improve town meetings?

Group 1A - Always Attends

Group 1B - Sometimes Attends

Group 1C - Rarely Attends











Question 2.5 What is important to the town meeting check-in process?

Group 1A – Always Attends Group 1B – Sometimes Attends

Group 1C – Rarely Attends