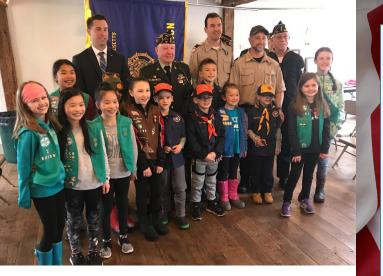

▲ Lynnfield Post 131 members participating in their annual Patriots' Day ceremony with members of the Scouting community and State Senator Crighton.