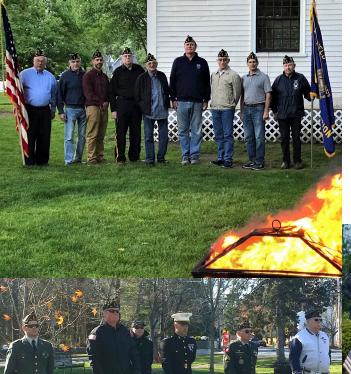

Post 131 properly disposed of hundreds of flags collected since last year.

▲ Lynnfield Post 131 members participating in Veterans Day ceremony on Lynnfield Common.

▲ Enjoying the Red Sox game at Fenway Park are American Legion Lynnfield Post 131 members: L-R, Sergeant-at-Arms Tom Bogart, Post Commander Paul Donato, and Past Commander Jack Lukas.